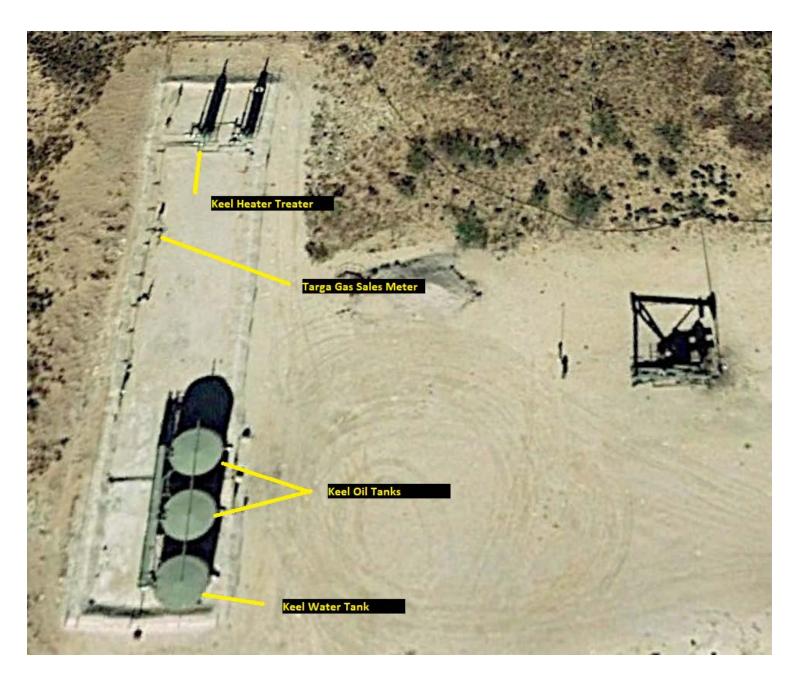

### Oil & Gas metering:

The production from the Keel A Federal #3 Strawn, Keel A Federal #4 Grayburg, and Keel A Federal #2 Grayburg will go into a common heater treater; there is another identical heater treater onsite in parallel for individual well tests. These wells will be routinely tested to quantify oil, and water via turbine meters installed on the heater treater and the gas allocation meter. There are two oil tanks at the centralized tank battery that the wells will utilize and total oil will be measured by having qualified field personnel gauge the tanks. The CTB is located in the NWSE of Section 33, Township 18S, Range 32E on Federal Lease NMNM 24161. Each wells share of the central tank battery's total production will be calculated based on the results of subtracting the continuous meter values from the total production. This ratio will be applied to the total oil production metered by tank gauging. This method will also be applied to the total gas production metered by the Targa Sales meter. The produced water will go to one common water tank on location.

#### **Process and Flow Descriptions:**

The flow of production is shown in detail on the enclosed process flow diagram and facility diagram maps which show the lease boundaries, well locations, flow line location, CTB, and gas sales meter. The commingling of this production is the most effective economical means of producing the reserves and will not result in reduced royalty or improper measurement of production. The proposed commingling will reduce footprint, reduce traffic, and lower overall emissions.