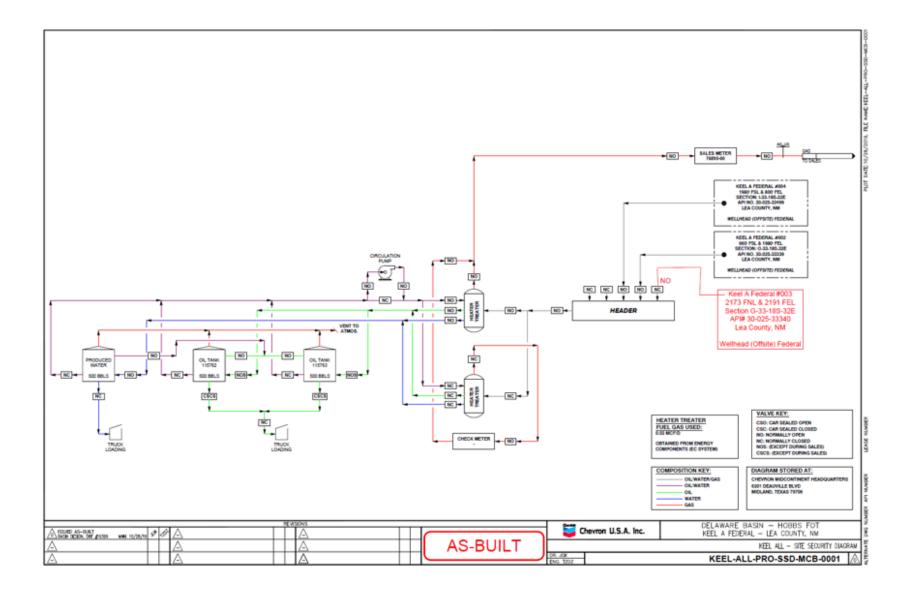

#### **Process and Flow Descriptions:**

The flow of production is shown in detail on the enclosed process flow diagram and facility diagram maps which show the lease boundaries, well locations, flow line location, CTB, and gas sales meter. The commingling of this production is the most effective economical means of producing the reserves and will not result in reduced royalty or improper measurement of production. The proposed commingling will reduce footprint, reduce traffic, and lower overall emissions.