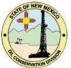

#### Federal Lease NM-0554771

Well NameLocationAPI #PoolBootlegger 21 Federal Com 1HSec. 16-T20S-R29E30-015-43970(27470) Getty; Bone Spring

Lease map shows the pad for the Bootlegger 21 Federal Com 1H resides off-lease from the hydrocarbons produced from the wells. Working interest owners are identical.

September 10, 2020

New Mexico Oil Conservation District 1220 South St. Francis Drive Santa Fe, NM 87505

Re: Marathon Oil Permian LLC Application for Off-Lease Storage and Measurement

Bootlegger 21 Federal Com #1H well (API# 30-015-43970 SE/4 of Section 16, T20S-R29E & SE of Section 21-T20S-R29E

Eddy County, New Mexico

To whom it may concern:

The purpose of this letter is to certify that Marathon Oil Permian LLC owns 100% of the working interest, as to depths covering the Getty; Bone Spring pool (27470), within the spacing unit for the above captioned Bootlegger 21 Federal Com #1H well. As such there are no other working interest owners that require notification of our application to store and measure production off-lease.