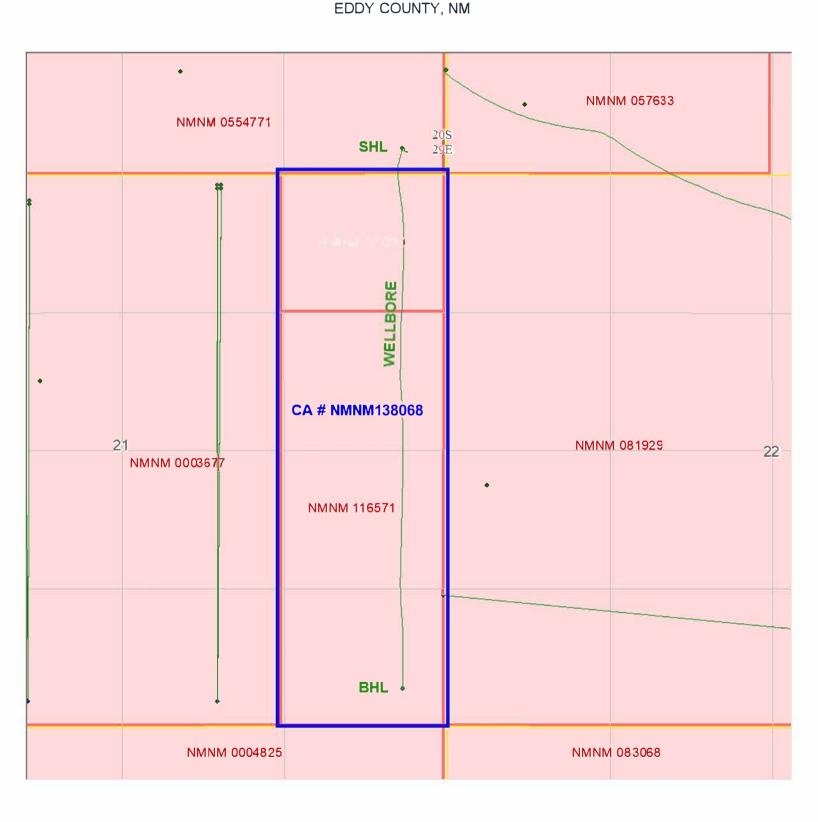

### Oil and Gas Production

The oil and gas production will measured at the tank battery located in UL. P, Section 16, T20S-R29E. The oil will be stored in the tank battery which has a total of five oil tanks.

Oil, gas, and water volumes from the well will be determined by using individual metering allocation separator.

Please see the enclosed Administrative Application Checklist, C-103 Application for off-lease measurement, plats for referenced wells, site facility diagram, and maps with lease boundaries showing wells and facility locations.