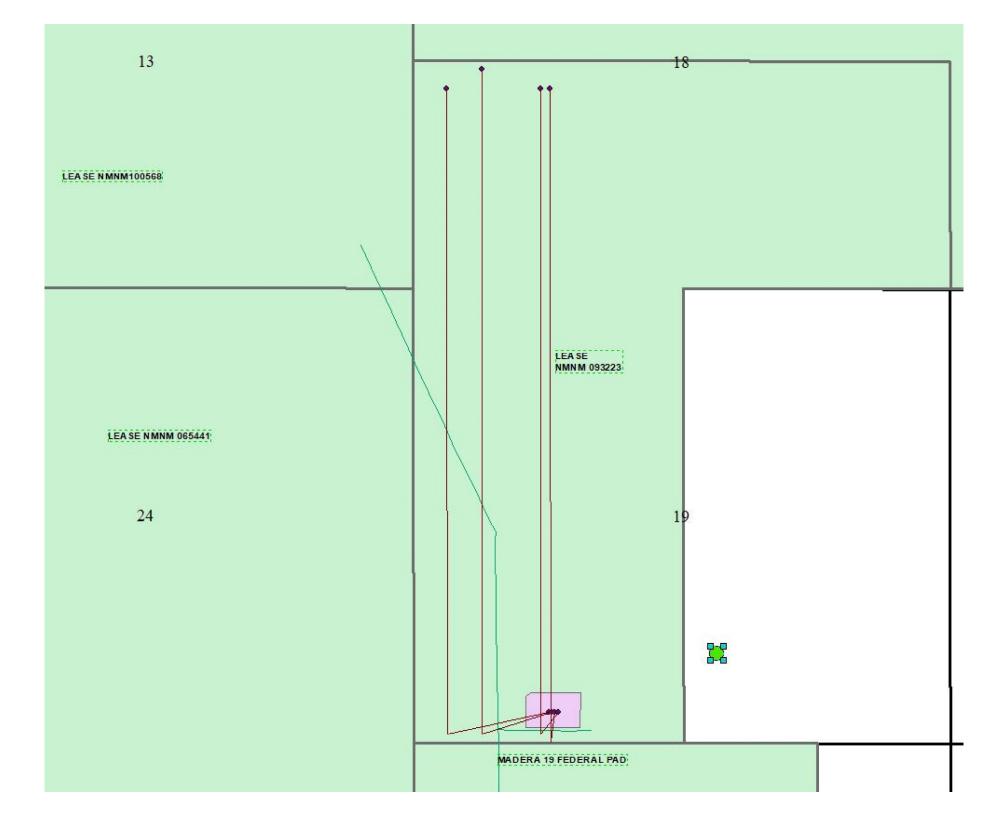

### **NEW MEXICO OIL CONSERVATION DIVISION**

- Geological & Engineering Bureau – 1220 South St. Francis Drive, Santa Fe, NM 87505

| 1220 South St. Francis Drive, S                                                                                                                                                                                                                                                         | anta Fe, NM 8/505                                                              |
|-----------------------------------------------------------------------------------------------------------------------------------------------------------------------------------------------------------------------------------------------------------------------------------------|--------------------------------------------------------------------------------|
| ADMINISTRATIVE APPLIC  THIS CHECKLIST IS MANDATORY FOR ALL ADMINISTRATIVE A REGULATIONS WHICH REQUIRE PROCESSING                                                                                                                                                                        | PPLICATIONS FOR EXCEPTIONS TO DIVISION RULES AND                               |
| Applicant: Marathon Oil Permian LLC                                                                                                                                                                                                                                                     | OGRID Number: 372098                                                           |
| Well Name: MADERA 19 FEDERAL (TB 1H, WA 2H, WB 5H, WXY 6H)  Pool: WC-025 G-08 S263412K; BONE SPRING, JABALINA; WOLFCAMP; WC-025 S263519                                                                                                                                                 | API: 30-025-44899; 44900; 44901; 44902                                         |
| wc-023 0-08 3203412K, BONE SFRING, JABALINA, WOLFCAMIF, WC-023 3203311                                                                                                                                                                                                                  | Pool Code: 96672; 96776; 98285                                                 |
| SUBMIT ACCURATE AND COMPLETE INFORMATION REINDICATED                                                                                                                                                                                                                                    |                                                                                |
| 1) <b>TYPE OF APPLICATION:</b> Check those which apply for A. Location – Spacing Unit – Simultaneous Dediction – NSL SP (PROJECT AREA)                                                                                                                                                  |                                                                                |
| B. Check one only for [1] or [11]  [1] Commingling – Storage – Measurement  DHC DTB PLC PC  [11] Injection – Disposal – Pressure Increase –  WFX PMX SWD IPI                                                                                                                            | OLS OLM Enhanced Oil Recovery EOR PPR FOR OCD ONLY                             |
| 2) NOTIFICATION REQUIRED TO: Check those which a A. Offset operators or lease holders  B. Royalty, overriding royalty owners, revenue C. Application requires published notice  D. Notification and/or concurrent approval to the surface owner G. Surface owner  G. No notice required | pply.  Re owners  Dy SLO Dy BLM  Notice Complete  Application Content Complete |
| 3) <b>CERTIFICATION:</b> I hereby certify that the informatio administrative approval is <b>accurate</b> and <b>complete</b> understand that <b>no action</b> will be taken on this approval in the Division.                                                                           | to the best of my knowledge. I also                                            |
| Note: Statement must be completed by an individuo                                                                                                                                                                                                                                       | al with managerial and/or supervisory capacity.                                |
|                                                                                                                                                                                                                                                                                         | 9/21/2020                                                                      |
| Adrian Covarrubias                                                                                                                                                                                                                                                                      | Date                                                                           |
| Print or Type Name                                                                                                                                                                                                                                                                      | 713-296-3368<br>Phone Number                                                   |
| Signature                                                                                                                                                                                                                                                                               | acovarrubias@marathonoil.com e-mail Address                                    |