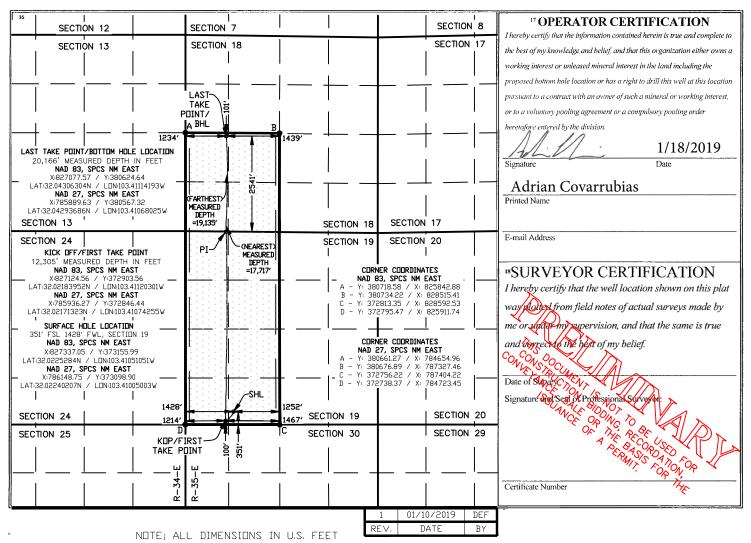

### **NEW MEXICO OIL CONSERVATION DIVISION**

- Geological & Engineering Bureau – 1220 South St. Francis Drive, Santa Fe, NM 87505

| 1220 South St. Francis Drive, S                                                                                                                                                                                                                                                         | anta Fe, NM 8/505                                                              |
|-----------------------------------------------------------------------------------------------------------------------------------------------------------------------------------------------------------------------------------------------------------------------------------------|--------------------------------------------------------------------------------|
| ADMINISTRATIVE APPLIC  THIS CHECKLIST IS MANDATORY FOR ALL ADMINISTRATIVE A REGULATIONS WHICH REQUIRE PROCESSING                                                                                                                                                                        | PPLICATIONS FOR EXCEPTIONS TO DIVISION RULES AND                               |
| Applicant: Marathon Oil Permian LLC                                                                                                                                                                                                                                                     | OGRID Number: 372098                                                           |
| Well Name: MADERA 19 FEDERAL (TB 1H, WA 2H, WB 5H, WXY 6H)  Pool: WC-025 G-08 S263412K; BONE SPRING, JABALINA; WOLFCAMP; WC-025 S263519                                                                                                                                                 | API: 30-025-44899; 44900; 44901; 44902                                         |
| wc-023 0-08 3203412K, BONE SFRING, JABALINA, WOLFCAMIF, WC-023 3203311                                                                                                                                                                                                                  | Pool Code: 96672; 96776; 98285                                                 |
| SUBMIT ACCURATE AND COMPLETE INFORMATION REINDICATED                                                                                                                                                                                                                                    |                                                                                |
| 1) <b>TYPE OF APPLICATION:</b> Check those which apply for A. Location – Spacing Unit – Simultaneous Dediction – NSL SP (PROJECT AREA)                                                                                                                                                  |                                                                                |
| B. Check one only for [1] or [11]  [1] Commingling – Storage – Measurement  DHC DTB PLC PC  [11] Injection – Disposal – Pressure Increase –  WFX PMX SWD IPI                                                                                                                            | OLS OLM Enhanced Oil Recovery EOR PPR FOR OCD ONLY                             |
| 2) NOTIFICATION REQUIRED TO: Check those which a A. Offset operators or lease holders  B. Royalty, overriding royalty owners, revenue C. Application requires published notice  D. Notification and/or concurrent approval to the surface owner G. Surface owner  G. No notice required | pply.  Re owners  Dy SLO Dy BLM  Notice Complete  Application Content Complete |
| 3) <b>CERTIFICATION:</b> I hereby certify that the informatio administrative approval is <b>accurate</b> and <b>complete</b> understand that <b>no action</b> will be taken on this approval in the Division.                                                                           | to the best of my knowledge. I also                                            |
| Note: Statement must be completed by an individuo                                                                                                                                                                                                                                       | al with managerial and/or supervisory capacity.                                |
|                                                                                                                                                                                                                                                                                         | 9/21/2020                                                                      |
| Adrian Covarrubias                                                                                                                                                                                                                                                                      | Date                                                                           |
| Print or Type Name                                                                                                                                                                                                                                                                      | 713-296-3368<br>Phone Number                                                   |
| Signature                                                                                                                                                                                                                                                                               | acovarrubias@marathonoil.com e-mail Address                                    |