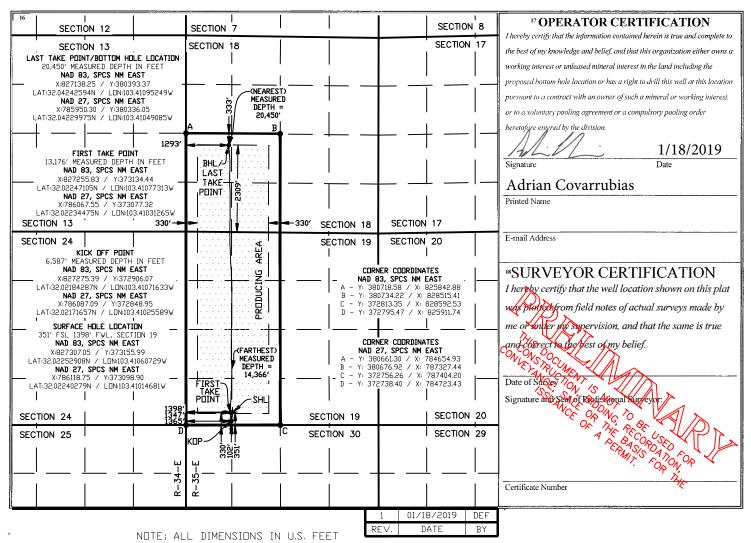

### **NEW MEXICO OIL CONSERVATION DIVISION**

- Geological & Engineering Bureau – 1220 South St. Francis Drive, Santa Fe, NM 87505

| 1220 South St. Francis Drive, S                                                                                                                                                                                                                                                         | anta Fe, NM 8/505                                                              |
|-----------------------------------------------------------------------------------------------------------------------------------------------------------------------------------------------------------------------------------------------------------------------------------------|--------------------------------------------------------------------------------|
| ADMINISTRATIVE APPLIC  THIS CHECKLIST IS MANDATORY FOR ALL ADMINISTRATIVE A REGULATIONS WHICH REQUIRE PROCESSING                                                                                                                                                                        | PPLICATIONS FOR EXCEPTIONS TO DIVISION RULES AND                               |
| Applicant: Marathon Oil Permian LLC                                                                                                                                                                                                                                                     | OGRID Number: 372098                                                           |
| Well Name: MADERA 19 FEDERAL (TB 1H, WA 2H, WB 5H, WXY 6H)  Pool: WC-025 G-08 S263412K; BONE SPRING, JABALINA; WOLFCAMP; WC-025 S263519                                                                                                                                                 | API: 30-025-44899; 44900; 44901; 44902                                         |
| wc-023 0-08 3203412K, BONE SFRING, JABALINA, WOLFCAMIF, WC-023 3203311                                                                                                                                                                                                                  | Pool Code: 96672; 96776; 98285                                                 |
| SUBMIT ACCURATE AND COMPLETE INFORMATION REINDICATED                                                                                                                                                                                                                                    |                                                                                |
| 1) <b>TYPE OF APPLICATION:</b> Check those which apply for A. Location – Spacing Unit – Simultaneous Dediction – NSL SP (PROJECT AREA)                                                                                                                                                  |                                                                                |
| B. Check one only for [1] or [11]  [1] Commingling – Storage – Measurement  DHC DTB PLC PC  [11] Injection – Disposal – Pressure Increase –  WFX PMX SWD IPI                                                                                                                            | OLS OLM Enhanced Oil Recovery EOR PPR FOR OCD ONLY                             |
| 2) NOTIFICATION REQUIRED TO: Check those which a A. Offset operators or lease holders  B. Royalty, overriding royalty owners, revenue C. Application requires published notice  D. Notification and/or concurrent approval to the surface owner G. Surface owner  G. No notice required | pply.  Re owners  Dy SLO Dy BLM  Notice Complete  Application Content Complete |
| 3) <b>CERTIFICATION:</b> I hereby certify that the informatio administrative approval is <b>accurate</b> and <b>complete</b> understand that <b>no action</b> will be taken on this approval in the Division.                                                                           | to the best of my knowledge. I also                                            |
| Note: Statement must be completed by an individuo                                                                                                                                                                                                                                       | al with managerial and/or supervisory capacity.                                |
|                                                                                                                                                                                                                                                                                         | 9/21/2020                                                                      |
| Adrian Covarrubias                                                                                                                                                                                                                                                                      | Date                                                                           |
| Print or Type Name                                                                                                                                                                                                                                                                      | 713-296-3368<br>Phone Number                                                   |
| Signature                                                                                                                                                                                                                                                                               | acovarrubias@marathonoil.com e-mail Address                                    |