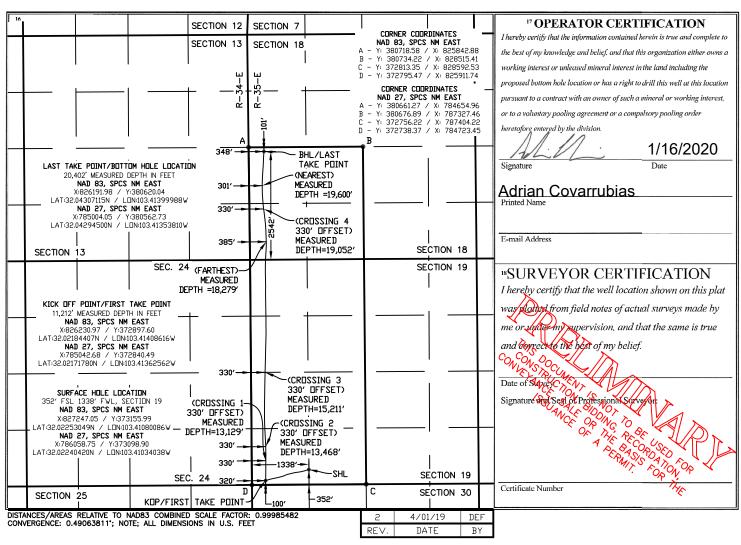

### **NEW MEXICO OIL CONSERVATION DIVISION**

- Geological & Engineering Bureau – 1220 South St. Francis Drive, Santa Fe, NM 87505

| 1220 South St. Francis Drive, S                                                                                                                                                                                                                                                         | anta Fe, NM 8/505                                                              |
|-----------------------------------------------------------------------------------------------------------------------------------------------------------------------------------------------------------------------------------------------------------------------------------------|--------------------------------------------------------------------------------|
| ADMINISTRATIVE APPLIC  THIS CHECKLIST IS MANDATORY FOR ALL ADMINISTRATIVE A REGULATIONS WHICH REQUIRE PROCESSING                                                                                                                                                                        | PPLICATIONS FOR EXCEPTIONS TO DIVISION RULES AND                               |
| Applicant: Marathon Oil Permian LLC                                                                                                                                                                                                                                                     | OGRID Number: 372098                                                           |
| Well Name: MADERA 19 FEDERAL (TB 1H, WA 2H, WB 5H, WXY 6H)  Pool: WC-025 G-08 S263412K; BONE SPRING, JABALINA; WOLFCAMP; WC-025 S263519                                                                                                                                                 | API: 30-025-44899; 44900; 44901; 44902                                         |
| wc-023 0-08 3203412K, BONE SFRING, JABALINA, WOLFCAMIF, WC-023 3203311                                                                                                                                                                                                                  | Pool Code: 96672; 96776; 98285                                                 |
| SUBMIT ACCURATE AND COMPLETE INFORMATION REINDICATED                                                                                                                                                                                                                                    |                                                                                |
| 1) <b>TYPE OF APPLICATION:</b> Check those which apply for A. Location – Spacing Unit – Simultaneous Dediction – NSL SP (PROJECT AREA)                                                                                                                                                  |                                                                                |
| B. Check one only for [1] or [11]  [1] Commingling – Storage – Measurement  DHC DTB PLC PC  [11] Injection – Disposal – Pressure Increase –  WFX PMX SWD IPI                                                                                                                            | OLS OLM Enhanced Oil Recovery EOR PPR FOR OCD ONLY                             |
| 2) NOTIFICATION REQUIRED TO: Check those which a A. Offset operators or lease holders  B. Royalty, overriding royalty owners, revenue C. Application requires published notice  D. Notification and/or concurrent approval to the surface owner G. Surface owner  G. No notice required | pply.  Re owners  Dy SLO Dy BLM  Notice Complete  Application Content Complete |
| 3) <b>CERTIFICATION:</b> I hereby certify that the informatio administrative approval is <b>accurate</b> and <b>complete</b> understand that <b>no action</b> will be taken on this approval in the Division.                                                                           | to the best of my knowledge. I also                                            |
| Note: Statement must be completed by an individuo                                                                                                                                                                                                                                       | al with managerial and/or supervisory capacity.                                |
|                                                                                                                                                                                                                                                                                         | 9/21/2020                                                                      |
| Adrian Covarrubias                                                                                                                                                                                                                                                                      | Date                                                                           |
| Print or Type Name                                                                                                                                                                                                                                                                      | 713-296-3368<br>Phone Number                                                   |
| Signature                                                                                                                                                                                                                                                                               | acovarrubias@marathonoil.com e-mail Address                                    |