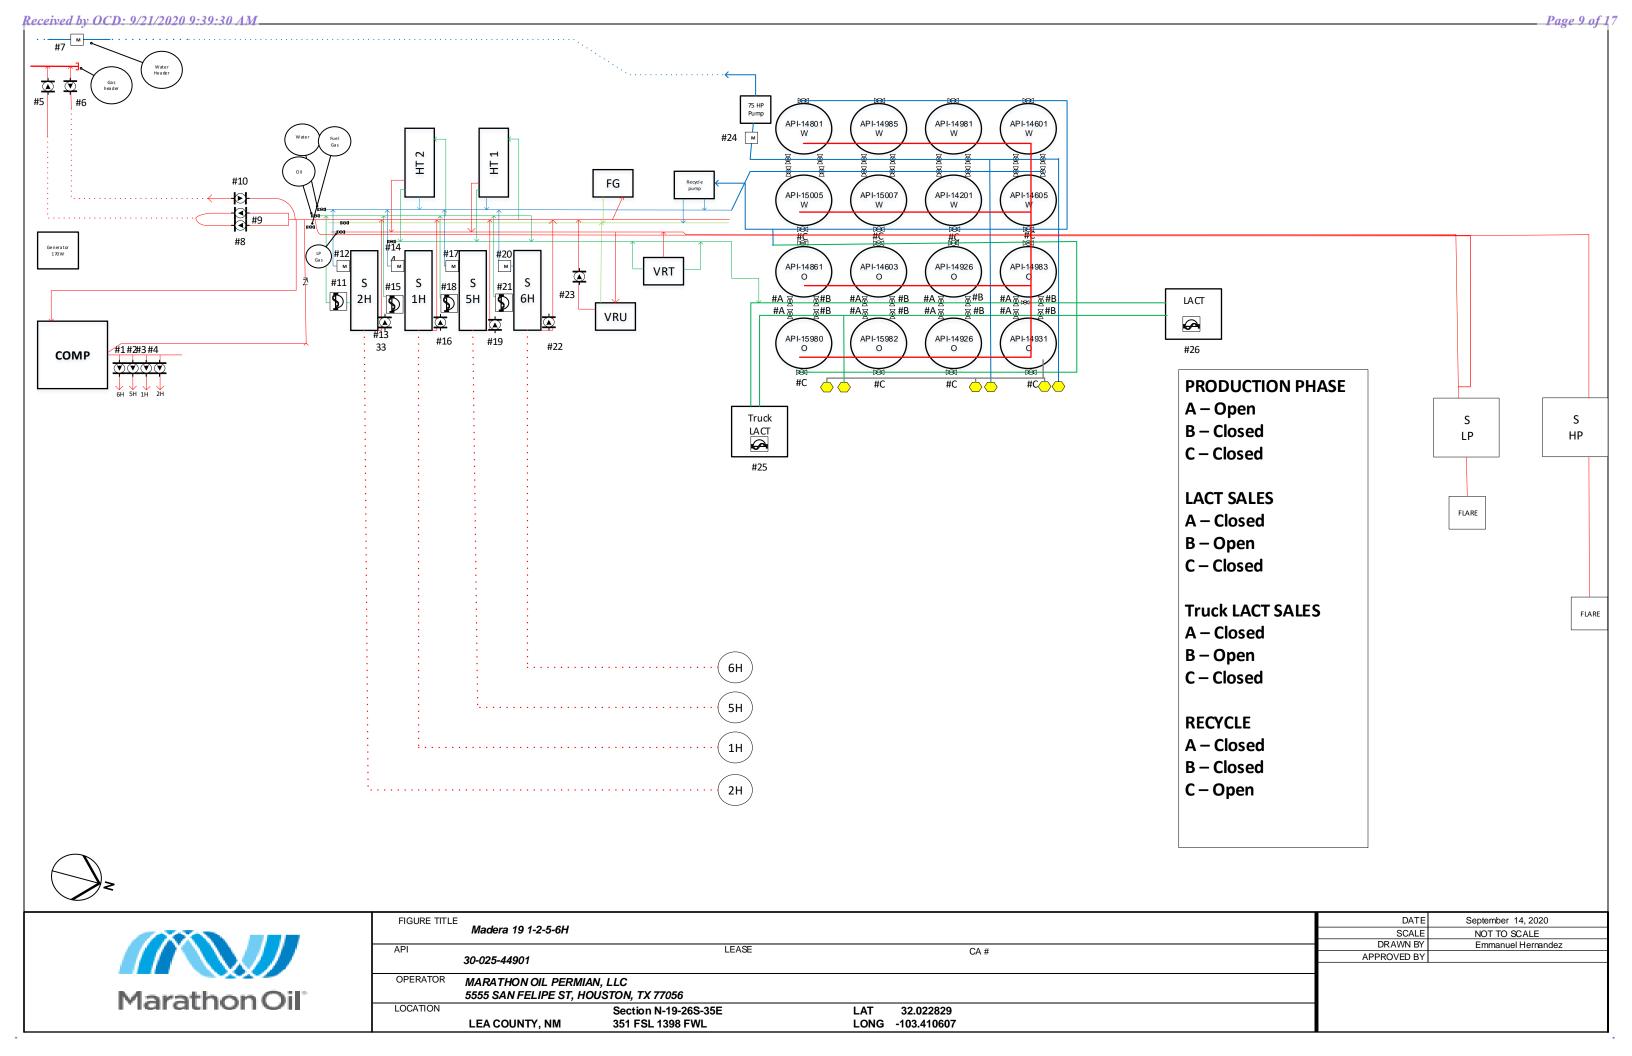

### **NEW MEXICO OIL CONSERVATION DIVISION**

- Geological & Engineering Bureau – 1220 South St. Francis Drive, Santa Fe, NM 87505

| 1220 South St. Francis Drive, S                                                                                                                                                                                                                                                         | anta Fe, NM 8/505                                                              |
|-----------------------------------------------------------------------------------------------------------------------------------------------------------------------------------------------------------------------------------------------------------------------------------------|--------------------------------------------------------------------------------|
| ADMINISTRATIVE APPLIC  THIS CHECKLIST IS MANDATORY FOR ALL ADMINISTRATIVE A REGULATIONS WHICH REQUIRE PROCESSING                                                                                                                                                                        | PPLICATIONS FOR EXCEPTIONS TO DIVISION RULES AND                               |
| Applicant: Marathon Oil Permian LLC                                                                                                                                                                                                                                                     | OGRID Number: 372098                                                           |
| Well Name: MADERA 19 FEDERAL (TB 1H, WA 2H, WB 5H, WXY 6H)  Pool: WC-025 G-08 S263412K; BONE SPRING, JABALINA; WOLFCAMP; WC-025 S263519                                                                                                                                                 | API: 30-025-44899; 44900; 44901; 44902                                         |
| wc-023 0-08 3203412K, BONE SFRING, JABALINA, WOLFCAMIF, WC-023 3203311                                                                                                                                                                                                                  | Pool Code: 96672; 96776; 98285                                                 |
| SUBMIT ACCURATE AND COMPLETE INFORMATION REINDICATED                                                                                                                                                                                                                                    |                                                                                |
| 1) <b>TYPE OF APPLICATION:</b> Check those which apply for A. Location – Spacing Unit – Simultaneous Dediction – NSL SP (PROJECT AREA)                                                                                                                                                  |                                                                                |
| B. Check one only for [1] or [11]  [1] Commingling – Storage – Measurement  DHC DTB PLC PC  [11] Injection – Disposal – Pressure Increase –  WFX PMX SWD IPI                                                                                                                            | OLS OLM Enhanced Oil Recovery EOR PPR FOR OCD ONLY                             |
| 2) NOTIFICATION REQUIRED TO: Check those which a A. Offset operators or lease holders  B. Royalty, overriding royalty owners, revenue C. Application requires published notice  D. Notification and/or concurrent approval to the surface owner G. Surface owner  G. No notice required | pply.  Re owners  Dy SLO Dy BLM  Notice Complete  Application Content Complete |
| 3) <b>CERTIFICATION:</b> I hereby certify that the informatio administrative approval is <b>accurate</b> and <b>complete</b> understand that <b>no action</b> will be taken on this approval in the Division.                                                                           | to the best of my knowledge. I also                                            |
| Note: Statement must be completed by an individuo                                                                                                                                                                                                                                       | al with managerial and/or supervisory capacity.                                |
|                                                                                                                                                                                                                                                                                         | 9/21/2020                                                                      |
| Adrian Covarrubias                                                                                                                                                                                                                                                                      | Date                                                                           |
| Print or Type Name                                                                                                                                                                                                                                                                      | 713-296-3368<br>Phone Number                                                   |
| Signature                                                                                                                                                                                                                                                                               | acovarrubias@marathonoil.com e-mail Address                                    |