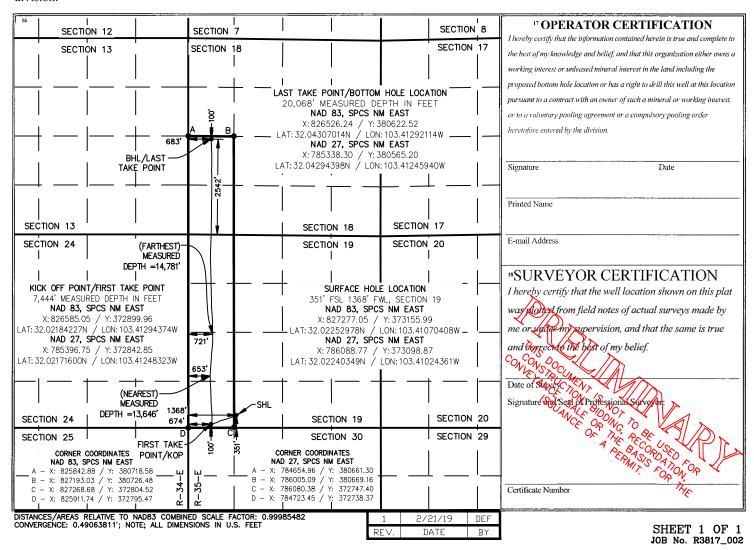

### **NEW MEXICO OIL CONSERVATION DIVISION**

- Geological & Engineering Bureau – 1220 South St. Francis Drive, Santa Fe, NM 87505

| 1220 South St. Francis Drive, S                                                                                                                                                                                                                                                         | anta Fe, NM 8/505                                                              |
|-----------------------------------------------------------------------------------------------------------------------------------------------------------------------------------------------------------------------------------------------------------------------------------------|--------------------------------------------------------------------------------|
| ADMINISTRATIVE APPLIC  THIS CHECKLIST IS MANDATORY FOR ALL ADMINISTRATIVE A REGULATIONS WHICH REQUIRE PROCESSING                                                                                                                                                                        | PPLICATIONS FOR EXCEPTIONS TO DIVISION RULES AND                               |
| Applicant: Marathon Oil Permian LLC                                                                                                                                                                                                                                                     | OGRID Number: 372098                                                           |
| Well Name: MADERA 19 FEDERAL (TB 1H, WA 2H, WB 5H, WXY 6H)  Pool: WC-025 G-08 S263412K; BONE SPRING, JABALINA; WOLFCAMP; WC-025 S263519                                                                                                                                                 | API: 30-025-44899; 44900; 44901; 44902                                         |
| wc-023 0-08 3203412K, BONE SFRING, JABALINA, WOLFCAMIF, WC-023 3203311                                                                                                                                                                                                                  | Pool Code: 96672; 96776; 98285                                                 |
| SUBMIT ACCURATE AND COMPLETE INFORMATION REINDICATED                                                                                                                                                                                                                                    |                                                                                |
| 1) <b>TYPE OF APPLICATION:</b> Check those which apply for A. Location – Spacing Unit – Simultaneous Dediction – NSL SP (PROJECT AREA)                                                                                                                                                  |                                                                                |
| B. Check one only for [1] or [11]  [1] Commingling – Storage – Measurement  DHC DTB PLC PC  [11] Injection – Disposal – Pressure Increase –  WFX PMX SWD IPI                                                                                                                            | OLS OLM Enhanced Oil Recovery EOR PPR FOR OCD ONLY                             |
| 2) NOTIFICATION REQUIRED TO: Check those which a A. Offset operators or lease holders  B. Royalty, overriding royalty owners, revenue C. Application requires published notice  D. Notification and/or concurrent approval to the surface owner G. Surface owner  G. No notice required | pply.  Re owners  Dy SLO Dy BLM  Notice Complete  Application Content Complete |
| 3) <b>CERTIFICATION:</b> I hereby certify that the informatio administrative approval is <b>accurate</b> and <b>complete</b> understand that <b>no action</b> will be taken on this approval in the Division.                                                                           | to the best of my knowledge. I also                                            |
| Note: Statement must be completed by an individuo                                                                                                                                                                                                                                       | al with managerial and/or supervisory capacity.                                |
|                                                                                                                                                                                                                                                                                         | 9/21/2020                                                                      |
| Adrian Covarrubias                                                                                                                                                                                                                                                                      | Date                                                                           |
| Print or Type Name                                                                                                                                                                                                                                                                      | 713-296-3368<br>Phone Number                                                   |
| Signature                                                                                                                                                                                                                                                                               | acovarrubias@marathonoil.com e-mail Address                                    |