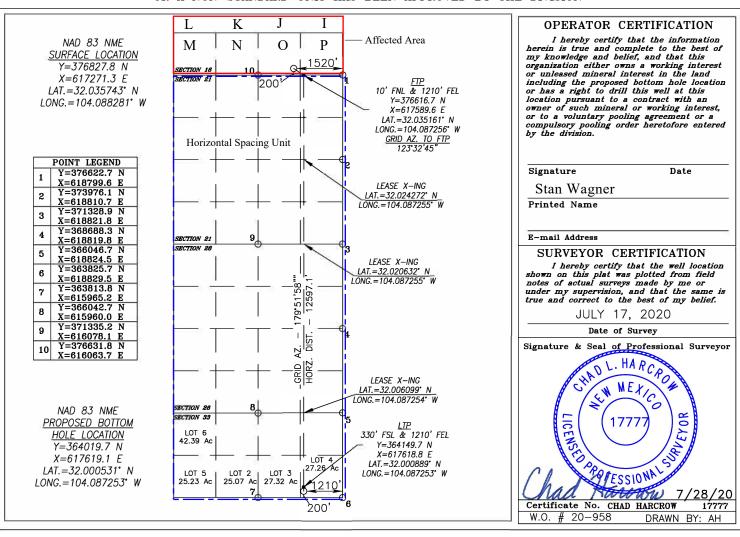

COG Operating LLC requests administrative approval of a non-standard location for the Boo Radley Com 702H, API number 30-015-Pending. The 702H well is proposed to be completed in the Purple Sage; Wolfcamp pool, Pool Code 98220. This pool has special pool rules specifying the completed interval must be located 330 feet from the exterior boundary of the applicable spacing unit.

Approval of the non-standard completed interval will allow for efficient spacing of horizontal wells and thereby prevent waste.

The proposed completed interval is projected as follows:

Surface Location – 200' FSL & 1520' FEL UL O Sec. 16-26S-28E Eddy County, NM

First Take Point - 10' FNL & 1210' FEL UL A Sec. 21-26S-28E Last Take Point - 330' FSL & 1210' FEL Lot 4 Sec. 33-26S-28E

Bottom Hole - 200' FSL & 1210' FEL Lot 4 Sec. 33-26S-28E Proposed Pool- Purple Sage; Wolfcamp (Pool Code 98220)

This will be a horizontal oil completion.

The Horizontal Spacing Unit will be 1547.24 acres, all of Sec 21, all of Sec 28, all of Sec. 33-26S-28E as shown on the enclosed C-102. The HSU defining well is the Boo Radley Com 704H.

To Whom It May Concern,

This letter is to advise you that COG Operating LLC has filed the enclosed Well Dedication and Acreage Plat (C-102) with the New Mexico Oil Conservation Division seeking an Administrative Approval of a non-standard location in Section 21-T26S-R28E, Eddy County.

Should your company have any objection to this location, it must be filed in writing within 20 days from the date of this notice. No response within the 20-day notice period shall constitute an approval / waiver of protest to COG's non-standard location application.