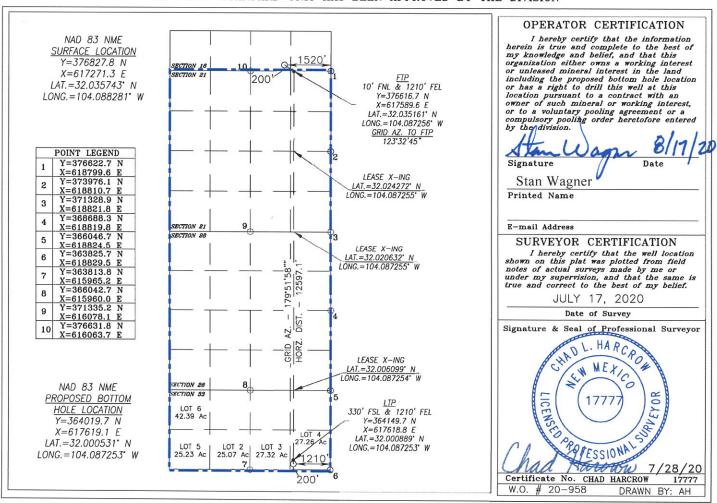

COG Operating LLC requests administrative approval of a non-standard location for the Boo Radley Com 702H, API number 30-015-Pending. The 702H well is proposed to be completed in the Purple Sage; Wolfcamp pool, Pool Code 98220. This pool has special pool rules specifying the completed interval must be located 330 feet from the exterior boundary of the applicable spacing unit.

Approval of the non-standard completed interval will allow for efficient spacing of horizontal wells and thereby prevent waste.

The proposed completed interval is projected as follows:

Surface Location – 200' FSL & 1520' FEL UL O Sec. 16-26S-28E Eddy County, NM

First Take Point - 10' FNL & 1210' FEL UL A Sec. 21-26S-28E Last Take Point - 330' FSL & 1210' FEL Lot 4 Sec. 33-26S-28E

Bottom Hole - 200' FSL & 1210' FEL Lot 4 Sec. 33-26S-28E Proposed Pool- Purple Sage; Wolfcamp (Pool Code 98220)

This will be a horizontal oil completion.

The Horizontal Spacing Unit will be 1547.24 acres, all of Sec 21, all of Sec 28, all of Sec. 33-26S-28E as shown on the enclosed C-102. The HSU defining well is the Boo Radley Com 704H.

|               | WELL | LOCATION       | AND     | ACREAGE                     | DEDICATION | PLAT |  |  |  |  |
|---------------|------|----------------|---------|-----------------------------|------------|------|--|--|--|--|
| API Nur       | aber | Pool Code      |         |                             | Pool Name  |      |  |  |  |  |
| 30-015        | -    | 98220          |         | Purple Sage; Wolfcamp (Gas) |            |      |  |  |  |  |
| Property Code |      |                |         | Well Number                 |            |      |  |  |  |  |
|               |      | BOO RADLEY COM |         |                             |            |      |  |  |  |  |
| OGRID No.     |      | Operator Name  |         |                             |            |      |  |  |  |  |
| 229137        |      | COC            | 2994.7' |                             |            |      |  |  |  |  |

#### Surface Location

| UL or lot No. | Section | Township | Range | Lot Idn | Feet from the | North/South line | Feet from the | East/West line | County |
|---------------|---------|----------|-------|---------|---------------|------------------|---------------|----------------|--------|
| 0             | 16      | 26-S     | 28-E  |         | 200           | SOUTH            | 1520          | EAST           | EDDY   |

#### Bottom Hole Location If Different From Surface

| UL or lot No.   | Section | Township   | Range         | Lot Idn | Feet from the | North/South line | Feet from the | East/West line | County |
|-----------------|---------|------------|---------------|---------|---------------|------------------|---------------|----------------|--------|
| 4               | 33      | 26-S       | 28-E          |         | 200           | SOUTH            | 1210          | EAST           | EDDY   |
| Dedicated Acres | Joint o | r Infill ( | Consolidation | Code Or | der No.       | -                |               |                | 1      |

Santa Fe, New Mexico 87505

□ AMENDED REPORT

DISTRICT IV 1220 S. ST. FRANCIS DR., SANTA FE, NM 87505 Phone: (505) 476-3460 Fax: (505) 476-3462

WELL LOCATION AND ACREAGE DEDICATION PLAT API Number Pool Code Pool Name 98220 Purple Sage; Wolfcamp (Gas) 30-015-Pending Property Code Well Number Property Name BOO RADLEY COM 702H OGRID No. Operator Name Elevation COG OPERATING, LLC 2994.7 229137

#### Surface Location

| UL o | or lot No. | Section | Township | Range | Lot Idn | Feet from the | North/South line | Feet from the | East/West line | County |
|------|------------|---------|----------|-------|---------|---------------|------------------|---------------|----------------|--------|
|      | 0          | 16      | 26-S     | 28-E  |         | 200           | SOUTH            | 1520          | EAST           | EDDY   |

#### Bottom Hole Location If Different From Surface

| UL or lot No.  | Section   | Townshi  | p Ra    | ange     | Lot Idn | Feet from the | North/South line | Feet from the | East/West line | County |
|----------------|-----------|----------|---------|----------|---------|---------------|------------------|---------------|----------------|--------|
| 4              | 33        | 26-9     | S 28    | 8-E      |         | 200           | SOUTH            | 1210          | EAST           | EDDY   |
| Dedicated Acre | s Joint o | r Infill | Consoli | dation C | Code Or | der No.       |                  |               |                |        |
| 1547.27        |           |          |         |          |         |               |                  |               |                |        |