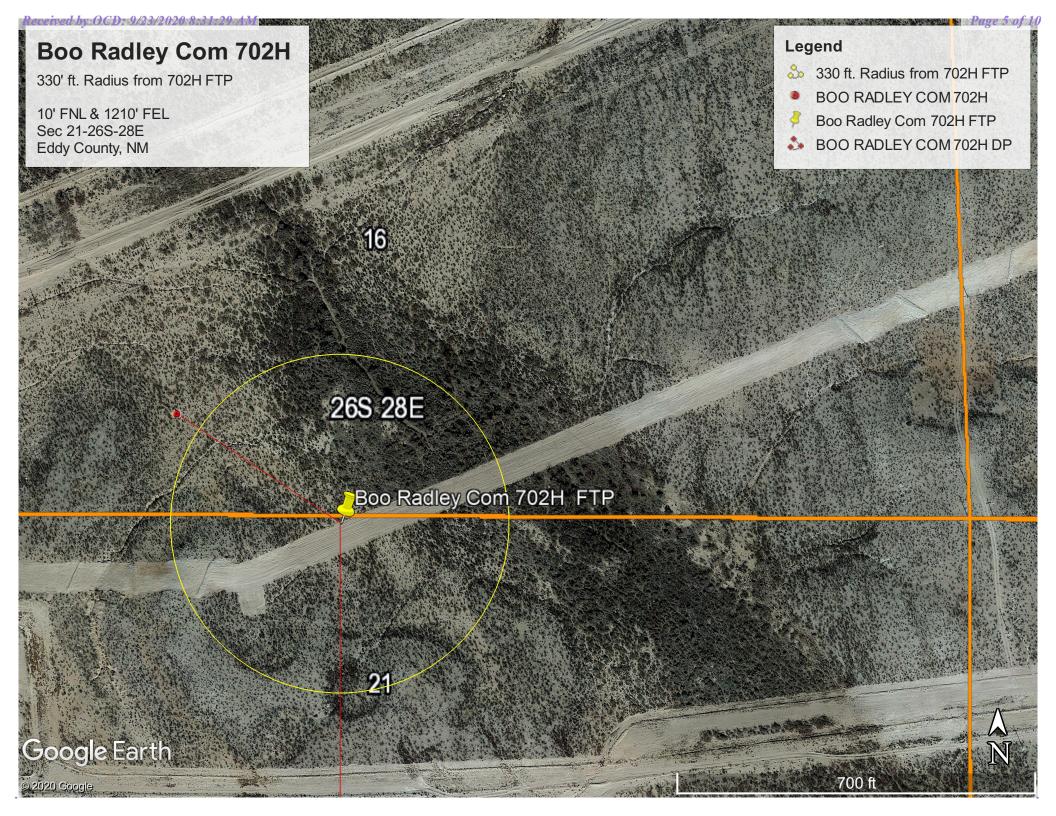

COG Operating LLC requests administrative approval of a non-standard location for the Boo Radley Com 702H, API number 30-015-Pending. The 702H well is proposed to be completed in the Purple Sage; Wolfcamp pool, Pool Code 98220. This pool has special pool rules specifying the completed interval must be located 330 feet from the exterior boundary of the applicable spacing unit.

Approval of the non-standard completed interval will allow for efficient spacing of horizontal wells and thereby prevent waste.

The proposed completed interval is projected as follows:

Surface Location – 200' FSL & 1520' FEL UL O Sec. 16-26S-28E Eddy County, NM

First Take Point - 10' FNL & 1210' FEL UL A Sec. 21-26S-28E Last Take Point - 330' FSL & 1210' FEL Lot 4 Sec. 33-26S-28E

Bottom Hole - 200' FSL & 1210' FEL Lot 4 Sec. 33-26S-28E Proposed Pool- Purple Sage; Wolfcamp (Pool Code 98220)