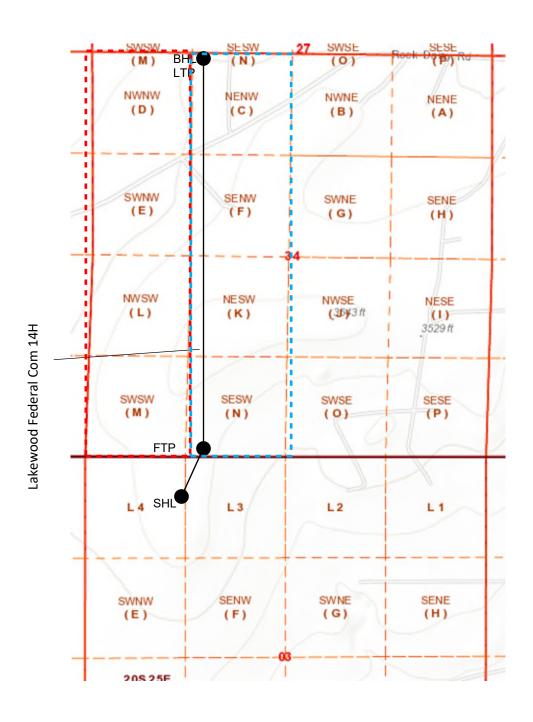

### Spur Energy Partners LLC Lakewood Federal Com 14H Section 3 Township 20 South, Range 25 East Eddy County, New Mexico

Red Outline – Affected Tracts

Blue Outline – Horizontal Spacing Unit

October 20, 2020

T19S R25E Operator: Section 34 - Units D, E, L and M

Spur Energy Partners LLC 9655 Katy Freeway, Suite 500 Houston, TX 77024

T19S R25E

Working Interest Ownership: Section 34 - Units D, E, L and M

Alliance Income Fund, Ltd. 10711 Park Village Place, Ste 250 Dallas, TX 75230 9414 8118 9876 5820 5500 12