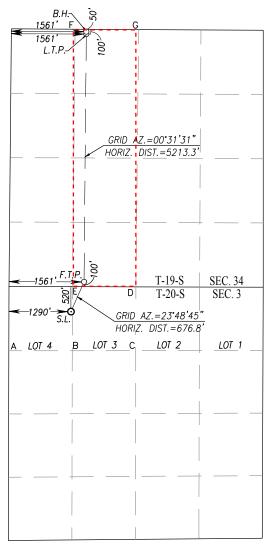

Surface Hole – 520' FNL 1290' FWL Lot 4 Sec 3 T20S R25E First Take Point – 100' FSL 1561' FWL Unit N Sec 34 T19S R25E Last Take Point – 100' FNL 1561' FWL Unit C Sec 34 T19S R25E Bottom Hole – 50' FNL 1561' FWL Unit C Sec 34 T19S R25E

### Surface Location

| UL or lot No. | Section | Township | Range | Lot Idn | Feet from the | North/South line | Feet from the | East/West line | County |
|---------------|---------|----------|-------|---------|---------------|------------------|---------------|----------------|--------|
| 4             | 3       | 20-S     | 25-E  |         | 520           | NORTH            | 1290          | WEST           | EDDY   |

### Bottom Hole Location If Different From Surface

| UL or lot No.   | Section  | Township | Range          | Lot Idn | Feet from the | North/South line | Feet from the | East/West line | County |
|-----------------|----------|----------|----------------|---------|---------------|------------------|---------------|----------------|--------|
| C               | 34 19-S  |          | 25-E           |         | 50            | NORTH            | 1561          | WEST           | EDDY   |
| Dedicated Acres | Joint or | Infill C | onsolidation C | ode Ord | er No.        |                  |               |                |        |
| 160             |          |          |                |         |               |                  |               |                |        |

| Inten                                         | Intent X As Drilled          |                 |              |         |                |                    |          |              |             |         |         |              |                      |  |
|-----------------------------------------------|------------------------------|-----------------|--------------|---------|----------------|--------------------|----------|--------------|-------------|---------|---------|--------------|----------------------|--|
| API #                                         | -015-                        | 46122           |              |         |                |                    |          |              |             |         |         |              |                      |  |
|                                               | rator Nai                    |                 | 1            |         |                | Pro                | perty Na |              | Well Number |         |         |              |                      |  |
| SPUR ENERGY PARTNERS LLC LAKEWOOD FEDERAL COM |                              |                 |              |         |                |                    |          |              |             |         |         | 14H          |                      |  |
|                                               |                              |                 |              |         |                |                    |          |              |             |         |         |              |                      |  |
| viek (                                        | off Doint                    | (VOD)           |              |         |                |                    |          |              |             |         |         |              |                      |  |
|                                               | (ick Off Point (KOP)         |                 |              |         |                |                    |          |              |             |         |         |              |                      |  |
| UL                                            | Section                      | Township        | Range        | Lot     | Feet           |                    | From N/S |              | Feet        | Fron    | n E/W   | County       |                      |  |
| Latitu                                        | ude                          |                 |              |         | Longitu        | ide                |          |              |             |         |         | NAD          |                      |  |
|                                               |                              |                 |              |         |                |                    |          |              |             |         |         |              |                      |  |
| First 7                                       | Take Poir                    | nt (FTP)        |              |         |                |                    |          |              |             |         |         |              |                      |  |
| N                                             | Section 34                   | Township<br>19S | Range<br>25E | Lot     | Feet<br>100    |                    | From N/S | Ή            |             | From    | ST      | EDD'         | County               |  |
| 32                                            | 609                          | 988             |              | ,       | Longitu<br>-10 | <sup>ide</sup> 4.4 | 1716     | 18           | 33          | •       |         | NAD<br>NAD83 |                      |  |
| 1 4 7                                         | Falsa Daisa                  | + (LTD)         |              |         |                |                    |          |              |             |         |         |              |                      |  |
|                                               | Take Poin                    |                 | Danga        | Lot     |                | Fra                | om N/S   | -<br>- o o t | From        | E /\A/  | Count   |              |                      |  |
| C                                             | Section 34                   | Township<br>19S | 25E          | Lot     | 100            | NC                 | DRTH 2   | 5            | 61 WE       | ST      | ED      | ĎΥ           |                      |  |
| 32                                            | .624                         | 176             |              |         | Longitu -10    | 4.4                | 4760     | 52           | 2           |         | NAD     | \D83         |                      |  |
|                                               |                              |                 |              |         | •              |                    |          |              |             |         |         |              |                      |  |
|                                               |                              |                 |              |         |                |                    |          |              |             |         |         |              |                      |  |
| Is this                                       | s well the                   | defining v      | vell for th  | e Horiz | ontal Sp       | oacin              | g Unit?  |              |             |         |         |              |                      |  |
| la thia                                       | ا مو المناد                  | : £:II II ?     |              |         | 1              |                    |          |              |             |         |         |              |                      |  |
| is this                                       | Is this well an infill well? |                 |              |         |                |                    |          |              |             |         |         |              |                      |  |
|                                               | ll is yes p<br>ng Unit.      | lease provi     | ide API if a | availab | le, Opei       | rator              | Name ar  | ıd w         | vell numbe  | r for [ | Definir | ng well fo   | r Horizontal         |  |
| API#                                          |                              |                 | ]            |         |                |                    |          |              |             |         |         |              |                      |  |
| 0                                             |                              |                 |              |         |                |                    |          |              |             |         |         |              | MAZERIAN TELEVISIONE |  |
| Ope                                           | rator Nai                    | me:             |              |         |                | Property Name:     |          |              |             |         |         |              | Well Number          |  |
|                                               |                              |                 |              |         |                |                    |          |              |             |         |         |              |                      |  |