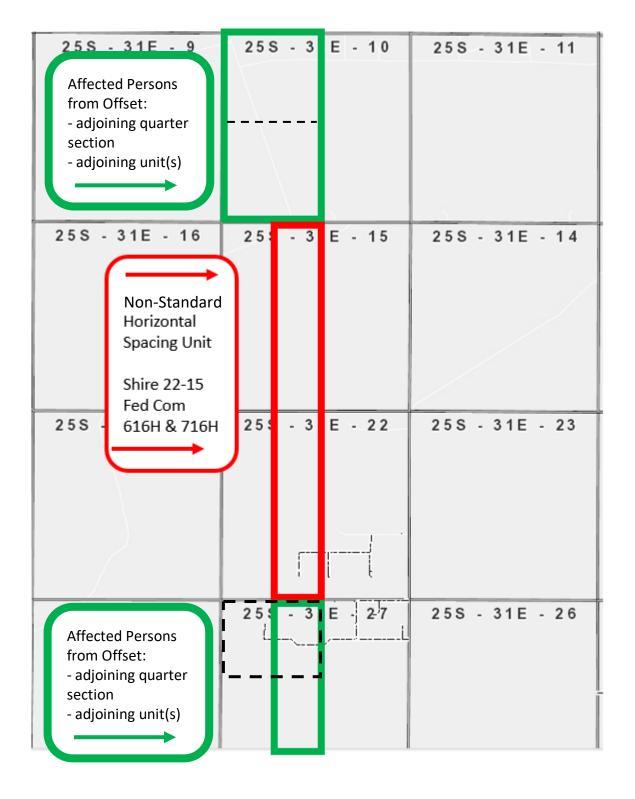

The unorthodox location will encroach towards the (1) NW/4 of Section 27, Township 25 South, Range 31 East; and (2) the W/2 of Section 10, Township 25 South, Range 31 East.

Devon attests that, on or before submission of this application, it provided notice to the affected persons (1) in the adjoining NW/4 of Section 27, Township 25 South, Range 31 East, as well as in the adjoining E/2 W/2 of said Section which covers the adjoining spacing unit; and (2) in the adjoining spacing unit covering the W/2 of Section 10, Township 25 South, Range 31 East, which includes the adjoining SW/4 of Section 10; said notice as described satisfies all provisions of NMAC 19.15.4.12A(2); copies of the application and required plat maps were furnished. Devon also provided notice to the Bureau of Land Management to the extent that they own interest with respect to offsetting areas. Devon provides herein a sectional map of this area, attached as Exhibit C. Proof of mailing, along with a copy of the notice letter sent to listed affected persons and parties, is attached hereto as Exhibit D. The development plan for this well is pursuant to a Joint Operating Agreement; therefore, there is no associated pooling case number. Because the E/2 W/2 of Sections 15 and 22 creates a non-standard spacing unit, Devon will be submitting an NSP application.

#### **Unorthodox Location Notice Plat**

|     | -             |
|-----|---------------|
|     |               |
|     |               |
|     | B             |
|     | -             |
|     | 42            |
|     | ~             |
|     | 10            |
|     | Cont.         |
|     | ₩.            |
|     | ~             |
|     | CD.           |
|     | 0             |
|     | ~             |
|     | . "           |
|     |               |
| •   |               |
| - 1 | $\overline{}$ |
|     | -             |
|     | _             |
|     |               |
|     | -             |
|     |               |
|     | ( 7           |
|     | è.            |
|     |               |
|     |               |
|     | • •           |
|     | •             |
|     | L             |
|     | -             |
|     |               |
|     |               |
|     | $\overline{}$ |
|     | S             |
|     |               |
|     | 1             |
|     | N 3           |
|     |               |
|     | 9             |
|     | _             |
|     | N             |
|     |               |
|     | 0             |
|     |               |
|     | 20            |
|     |               |
|     | • -           |
|     | ∟*.           |
|     | -             |
|     |               |
|     |               |
|     | ٠.            |
|     | 100           |
|     | 4             |
|     |               |
|     |               |
|     |               |
|     | _             |
|     | 7             |
|     |               |
|     | -             |
|     |               |
|     | -             |
|     |               |
|     |               |
|     |               |