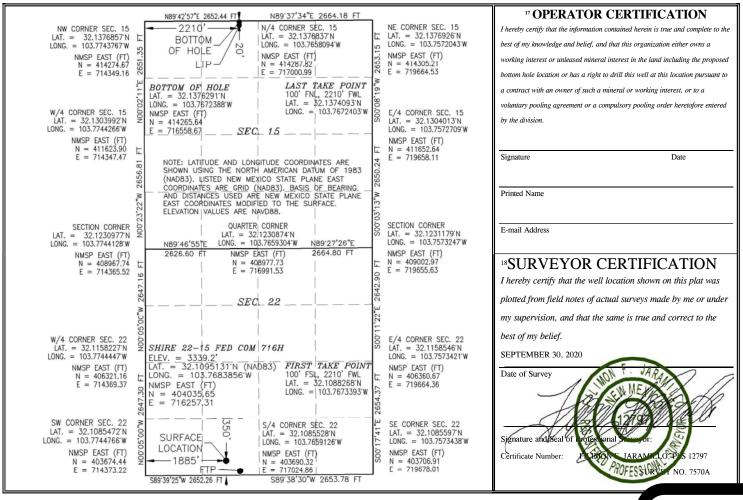

- Surface Location (SL): 350' from the South line and 1885' from the West line of Section 22, Township 25 South, Range 31 East;
- Bottom Hole Location (BHL): 20' from the North line and 2210' from the West line of Section 15, Township 25 South, Range 31 East;
- First Take Point (FTP): 100' from the South line and 2210' from the West line of Section 22, Township 25 South, Range 31 East;
- Last Take Point (LTP): 100' from the North line and 2210' from the West line of Section 15, Township 25 South, Range 31 East.

O: 970.385.4401 • F: 970.385.4901

Devon has included as Exhibit B a letter explaining why this application is needed. This well will produce from the Purple Sage Wolfcamp Pool (Pool Code 98220). There are special pool rules for this pool under Order No. R-14262, that establish 330' foot setback requirements. The completed interval for the proposed well is closer than 330' from the boundary of the spacing unit.

#### WELL LOCATION AND ACREAGE DEDICATION PLAT

| <sup>1</sup> API Nu            | umber | eer <sup>2</sup> Pool Code                                                 |                       | <sup>3</sup> Pool Name |                        |      |             |
|--------------------------------|-------|----------------------------------------------------------------------------|-----------------------|------------------------|------------------------|------|-------------|
| <sup>4</sup> Property Code     |       |                                                                            | <sup>5</sup> Property | roperty Name           |                        |      | Well Number |
|                                |       | SHIRE 22-15 FED COM                                                        |                       |                        |                        | 716H |             |
| <sup>7</sup> OGRID No.         |       | <sup>8</sup> Operator Name <sup>9</sup> Ele                                |                       |                        | <sup>9</sup> Elevation |      |             |
| 6137                           |       | DEVON ENERGY PRODUCTION COMPANY, L.P. 3339                                 |                       |                        | 3339.2                 |      |             |
| <sup>10</sup> Surface Location |       |                                                                            |                       |                        |                        |      |             |
| TH 14 C 4                      |       | Township Dans Let Liv East form the North/Court live East form the East NV |                       |                        | E 4/88/ 4 P            |      |             |

| CE of lot no.                                                | Section     | Township     | itunge        | Lot Iun | rect irom the | 1101 th/ South line | 1 cct ir oil the | Dast/ West line | County |
|--------------------------------------------------------------|-------------|--------------|---------------|---------|---------------|---------------------|------------------|-----------------|--------|
| N                                                            | 22          | 25 S         | 31 E          |         | 350           | SOUTH               | 1885             | WEST            | EDDY   |
| <sup>11</sup> Bottom Hole Location If Different From Surface |             |              |               |         |               |                     |                  |                 |        |
| UL or lot no.                                                | Section     | Township     | Range         | Lot Idn | Feet from the | North/South line    | Feet from the    | East/West line  | County |
| C                                                            | 15          | 25 S         | 31 E          |         | 20            | NORTH               | 2210             | WEST            | EDDY   |
| 12 Dedicated Acre                                            | es 13 Joint | or Infill 14 | Consolidation | n Code  |               | •                   | 15 Order No.     |                 |        |
|                                                              |             |              |               |         |               |                     |                  |                 |        |
|                                                              |             |              |               |         |               |                     |                  |                 |        |

No allowable will be assigned to this completion until all interests have been consolidated or a non-standard unit has been approved by the division.

EXHIBIT A

Devon Energy Production Company, L.P. 333 West Sheridan Avenue Oklahoma City, OK 73102-5015