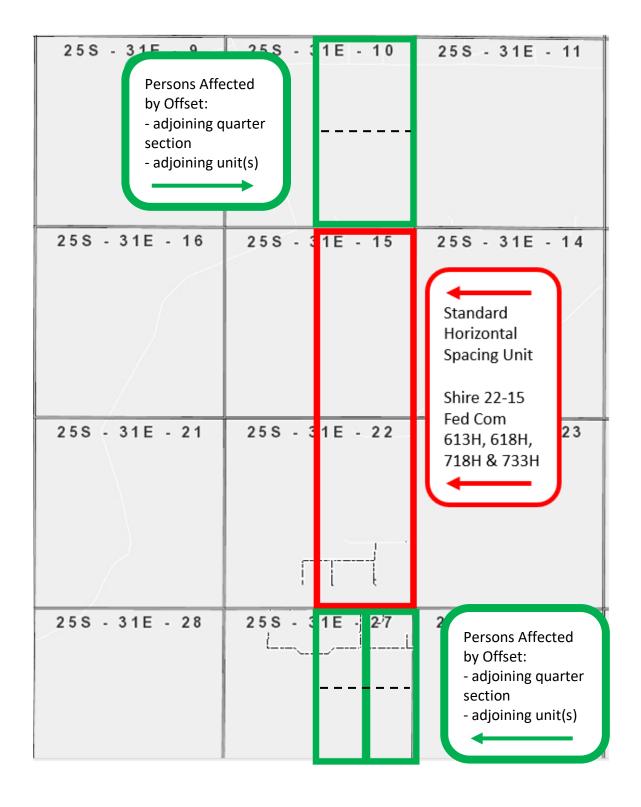

The unorthodox location will encroach towards the (1) NE/4 of Section 27, Township 25 South, Range 31 East; and (2) the E/2 of Section 10, Township 25 South, Range 31 East.

Devon attests that, on or before submission of this application, it provided notice to the affected persons (1) in the adjoining NE/4 of Section 27, Township 25 South, Range 31 East, as well as in the adjoining E/2 of said Section which includes two spacing units that cover the adjoining NE/4; and (2) in the adjoining spacing unit covering the E/2 of Section 10, Township 25 South, Range 31 East, which includes the adjoining SE/4 of Section 10; said notice as described satisfies all provisions of NMAC 19.15.4.12A(2); copies of the application and required plat maps were furnished. Devon also provided notice to the Bureau of Land Management to the extent that they own interest with respect to offsetting areas. Devon provides herein a sectional map of this area, attached as Exhibit C. Proof of mailing, along with a copy of the notice letter sent to listed affected persons and parties, is attached hereto as Exhibit D. The development plan for this well is pursuant to a Joint Operating Agreement; therefore, there is no associated pooling case number.

### **Unorthodox Location Notice Plat**

|   | -             |
|---|---------------|
|   |               |
|   |               |
|   | B             |
|   | -             |
|   | 42            |
|   | 6             |
|   | 10            |
|   | (may          |
|   | -             |
|   | ~             |
|   | 10            |
|   | 2             |
|   | -             |
|   |               |
|   | 0             |
| 4 | ,             |
|   | $\overline{}$ |
|   |               |
|   | -             |
|   |               |
|   | -             |
|   |               |
|   |               |
|   | 2 -           |
|   |               |
|   | _             |
|   | • •           |
|   | •             |
|   | L             |
|   | -             |
|   |               |
|   |               |
|   | _             |
|   | S             |
|   |               |
|   | 1             |
|   | N 3           |
|   |               |
|   | 0             |
|   | 9             |
|   | 20            |
|   | -             |
|   | 0             |
|   |               |
|   | 20            |
|   |               |
|   | • •           |
|   | ∟*.           |
|   | -             |
|   |               |
|   | 4             |
|   |               |
|   |               |
|   | N             |
|   | 4             |
|   | 4             |
|   |               |
|   |               |
|   | 7             |
|   | 1             |
|   |               |
|   | 1             |
|   | -             |
|   |               |
|   |               |
|   |               |