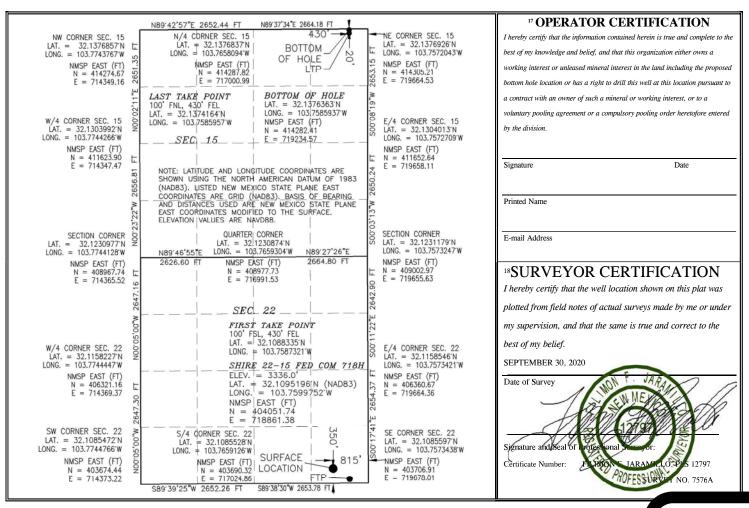

### WELL LOCATION AND ACREAGE DEDICATION PLAT

| • .                                              | API Numbe | r                                                 |                          | <sup>2</sup> Pool Code | Pool Name     |                  |               |             |             |        |
|--------------------------------------------------|-----------|---------------------------------------------------|--------------------------|------------------------|---------------|------------------|---------------|-------------|-------------|--------|
| <sup>4</sup> Property                            | Code      | <sup>5</sup> Property Name <sup>6</sup> W         |                          |                        |               |                  |               | Well Number |             |        |
|                                                  |           |                                                   | SHIRE 22-15 FED COM 718H |                        |               |                  |               |             | <b>718H</b> |        |
| <sup>7</sup> OGRID                               | No.       | <sup>8</sup> Operator Name <sup>9</sup> Elevation |                          |                        |               |                  |               |             |             |        |
| 6137                                             | ,         | DEVON ENERGY PRODUCTION COMPANY, L.P. 3336.0      |                          |                        |               |                  |               |             |             |        |
| <sup>10</sup> Surface Location                   |           |                                                   |                          |                        |               |                  |               |             |             |        |
| UL or lot no.                                    | Section   | Township                                          | Range                    | Lot Idn                | Feet from the | North/South line | Feet from the | East/Wes    | st line     | County |
| P                                                | 22        | 25 S                                              | 31 E                     |                        | 350           | SOUTH            | 815           | EAST EDDY   |             |        |
| " Bottom Hole Location If Different From Surface |           |                                                   |                          |                        |               |                  |               |             |             |        |

| <sup>11</sup> Bottom Hole Location If Different From Surface |                                             |          |        |         |               |                         |               |                |        |
|--------------------------------------------------------------|---------------------------------------------|----------|--------|---------|---------------|-------------------------|---------------|----------------|--------|
| UL or lot no.                                                | Section                                     | Township | Range  | Lot Idn | Feet from the | North/South line        | Feet from the | East/West line | County |
| A                                                            | 15                                          | 25 S     | 31 E   |         | 20            | NORTH                   | 430           | EAST           | EDDY   |
| <sup>12</sup> Dedicated Acre                                 | es 13 Joint or Infill 14 Consolidation Code |          | n Code |         |               | <sup>15</sup> Order No. |               |                |        |

- Surface Location (SL): 350' from the South line and 815' from the East line of Section 22, Township 25 South, Range 31 East;
- Bottom Hole Location (BHL): 20' from the North line and 430' from the East line of Section 15, Township 25 South, Range 31 East;
- First Take Point (FTP): 100' from the South line and 430' from the East line of Section 22, Township 25 South, Range 31 East;
- Last Take Point (LTP): 100' from the North line and 430' from the East line of Section 15, Township 25 South, Range 31 East.