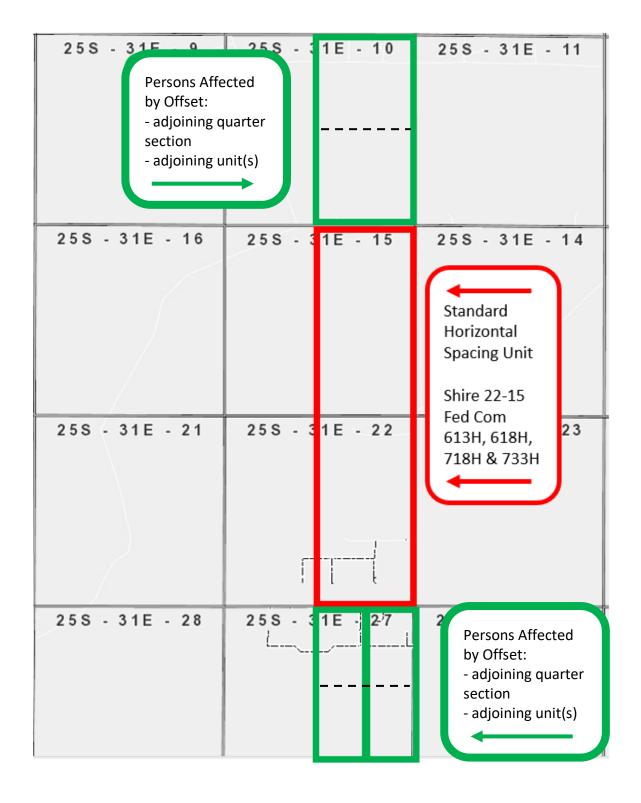

The unorthodox location will encroach towards the (1) NE/4 of Section 27, Township 25 South, Range 31 East; and (2) the E/2 of Section 10, Township 25 South, Range 31 East.

Devon attests that, on or before submission of this application, it provided notice to the affected persons (1) in the adjoining NE/4 of Section 27, Township 25 South, Range 31 East, as well as in the adjoining E/2 of said Section which includes two spacing units that cover the adjoining NE/4; and (2) in the adjoining spacing unit covering the E/2 of Section 10, Township 25 South, Range 31 East, which includes the adjoining SE/4 of Section 10; said notice as described satisfies all provisions of NMAC 19.15.4.12A(2); copies of the application and required plat maps were furnished. Devon also provided notice to the Bureau of Land Management to the extent that they own interest with respect to offsetting areas. Devon provides herein a sectional map of this area, attached as Exhibit C. Proof of mailing, along with a copy of the notice letter sent to listed affected persons and parties, is attached hereto as Exhibit D. The development plan for this well is pursuant to a Joint Operating Agreement; therefore, there is no associated pooling case number.