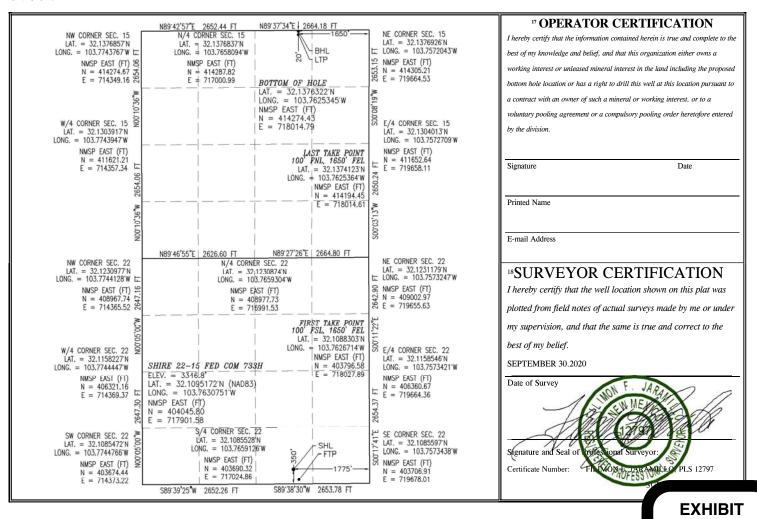

Dear Director Sandoval:

Devon Energy Production Company, L.P., ("Devon"), OGRID No. 6137, is seeking administrative approval of an unorthodox well location ("NSL") for the Shire 22-15 Fed Com 733H Well (the "733H Well") (API 30-015-Pending) to be completed within the Purple Sage; Wolfcamp (Gas) Pool (Pool Code 98220) underlying the E/2 of Sections 15 and 22, Township 25 South, Range 31 East, NMPM, Eddy County, New Mexico. A C-102 for the Well is attached as Exhibit A. This is a horizontal well that will be drilled as follows:

- Surface Location (SL): 350' from the South line and 1775' from the East line of Section 22, Township 25 South, Range 31 East;
- Bottom Hole Location (BHL): 20' from the North line and 1650' from the East line of Section 15, Township 25 South, Range 31 East;
- First Take Point (FTP): 100' from the South line and 1650' from the East line of Section 22, Township 25 South, Range 31 East;
- Last Take Point (LTP): 100' from the North line and 1650' from the East line of Section 15, Township 25 South, Range 31 East.

#### WELL LOCATION AND ACREAGE DEDICATION PLAT

| 1 /                            | API Number                  | r                           |                     | <sup>2</sup> Pool Code | •             | <sup>3</sup> Pool Name          |                          |         |          |        |
|--------------------------------|-----------------------------|-----------------------------|---------------------|------------------------|---------------|---------------------------------|--------------------------|---------|----------|--------|
| <sup>4</sup> Property (        | operty Code S Property Name |                             |                     |                        |               |                                 | <sup>6</sup> Well Number |         |          |        |
|                                |                             |                             | SHIRE 22-15 FED COM |                        |               |                                 |                          |         | 733H     |        |
| <sup>7</sup> OGRID 1           | No.                         | 8 Operator Name 9 Elevation |                     |                        |               | <sup>9</sup> Elevation          |                          |         |          |        |
| 6137                           |                             |                             | DEV                 | ON ENER                | GY PRODUC     | PRODUCTION COMPANY, L.P. 3346.8 |                          |         | 3346.8   |        |
| <sup>10</sup> Surface Location |                             |                             |                     |                        |               |                                 |                          |         |          |        |
| UL or lot no.                  | Section                     | Township                    | Range               | Lot Idn                | Feet from the | North/South line                | Feet from the            | East/Wo | est line | County |
| O                              | 22                          | 25 S                        | 31 E                |                        | 350           | SOUTH                           | 1775                     | EA      | ST       | EDDY   |
|                                | 8                           | •                           | пВ                  | ottom Ho               | ole Location  | If Different Fr                 | om Surface               |         |          | •      |

| " Bottom Hole Location if Different From Surface                                             |         |          |       |         |               |                  |               |                |        |
|----------------------------------------------------------------------------------------------|---------|----------|-------|---------|---------------|------------------|---------------|----------------|--------|
| UL or lot no.                                                                                | Section | Township | Range | Lot Idn | Feet from the | North/South line | Feet from the | East/West line | County |
| В                                                                                            | 15      | 25 S     | 31 E  |         | 20            | NORTH            | 1650          | EAST           | EDDY   |
| <sup>12</sup> Dedicated Acres <sup>13</sup> Joint or Infill <sup>14</sup> Consolidation Code |         | n Code   |       |         | 15 Order No.  |                  |               |                |        |
|                                                                                              |         |          |       |         |               |                  |               |                |        |