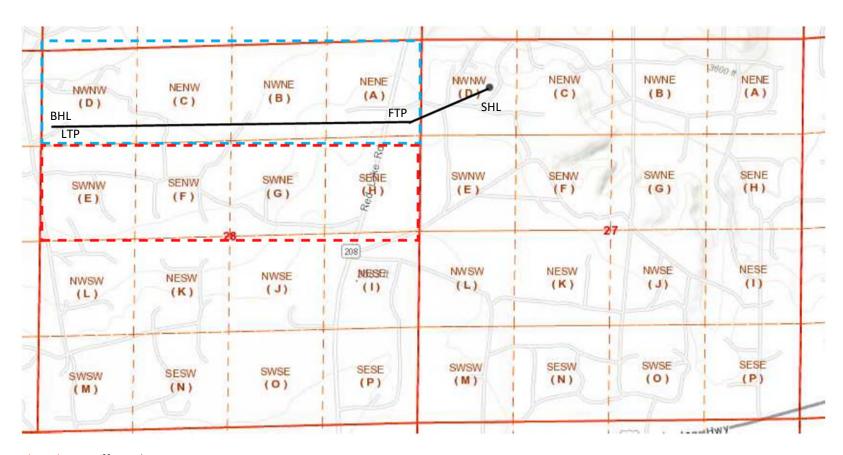

### Spur Energy Partners LLC Welch A 28 State 20H Section 27 Township 17 South, Range 28 East Eddy County, New Mexico

Red Outline – Affected Tracts

Blue Outline – Horizontal Spacing Unit

**Application of Non-Standard Location - Service List Spur Energy Partners LLC** Welch A 28 State 20H