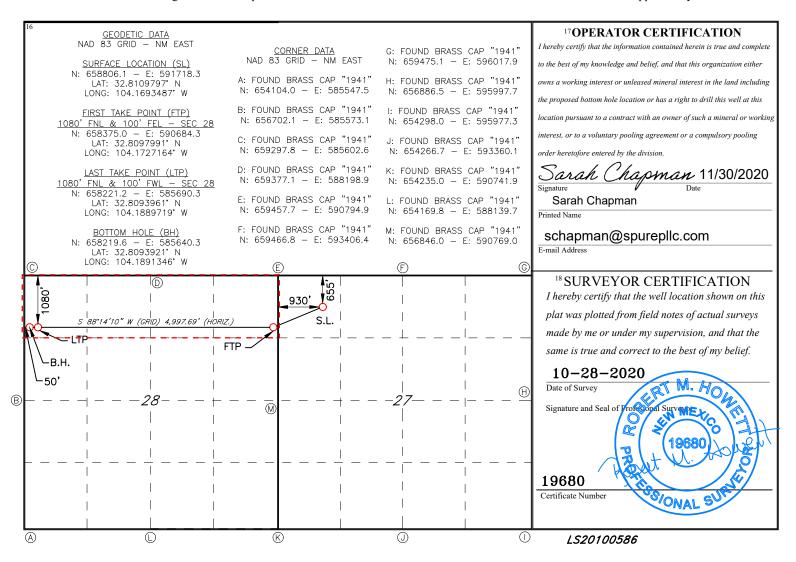

■ AMENDED REPORT

WELL LOCATION AND ACREAGE DEDICATION PLAT

|                                |  | DEE DO CHILITOR (III (D | TOTELION DEDICTION TELL |            |  |  |  |
|--------------------------------|--|-------------------------|-------------------------|------------|--|--|--|
| <sup>1</sup> API Number        |  | <sup>2</sup> Pool Code  | <sup>3</sup> Pool Name  |            |  |  |  |
| 30-015-47741                   |  | 96830                   | (O)                     |            |  |  |  |
| 4Property Code                 |  | 6 Well Number           |                         |            |  |  |  |
| 329863                         |  | 20H                     |                         |            |  |  |  |
| <sup>7</sup> OGRID NO.         |  | 8 Op                    | erator Name             | 9Elevation |  |  |  |
| 328947                         |  | SPUR ENERGY             | PARTNERS LLC.           | 3654'      |  |  |  |
| <sup>10</sup> Surface Location |  |                         |                         |            |  |  |  |
|                                |  |                         |                         |            |  |  |  |

North/South line Feet From the East/West line UL or lot no. Township Lot Idn Feet from the Section Range County 28E D 27 17S 655 NORTH 930 WEST **EDDY** 11 Bottom Hole Location If Different From Surface UL or lot no. Section Range Lot Idn Feet from the North/South line Feet from the East/West line County Township 28 17S 28E 1080 NORTH 50 WEST **EDDY** 12 Dedicated Acres 13 Joint or Infill 14 Consolidation Code 15 Order No. 160

No allowable will be assigned to this completion until all interest have been consolidated or a non-standard unit has been approved by the division.

| Inten        | t X                                                                                                              | As Drill     | led          |                                              |                  |                 |                        |               |              |       |             |             |
|--------------|------------------------------------------------------------------------------------------------------------------|--------------|--------------|----------------------------------------------|------------------|-----------------|------------------------|---------------|--------------|-------|-------------|-------------|
| API #        | -015-                                                                                                            |              |              |                                              |                  |                 |                        |               |              |       |             |             |
|              | rator Nar                                                                                                        |              |              |                                              |                  | Pro             | perty Name             | •             |              |       |             | Well Number |
| Spu          | ır Energ                                                                                                         | y Partne     | rs LLC       |                                              |                  | We              | elch A 28 S            | State         |              |       |             | 20H         |
| -            | -                                                                                                                |              |              |                                              |                  |                 |                        |               |              |       |             |             |
|              |                                                                                                                  |              |              |                                              |                  |                 |                        |               |              |       |             |             |
|              |                                                                                                                  |              |              |                                              |                  |                 |                        |               |              |       |             |             |
| Kick C       | Off Point                                                                                                        | (KOP)        |              |                                              |                  |                 |                        |               |              |       |             |             |
| UL           | Section                                                                                                          | Township     | Range        | Lot                                          | Feet             | Feet From N/S F |                        |               | From E/W     |       | County      |             |
| Latitu       | nde                                                                                                              |              |              | <u> </u>                                     | Longitu          | ıde             |                        | 1             | 1            |       | NAD         |             |
|              |                                                                                                                  |              |              |                                              |                  |                 |                        |               |              |       |             |             |
| First 7      | First Take Point (FTP)                                                                                           |              |              |                                              |                  |                 |                        |               |              |       |             |             |
| UL<br>A      | Section 28                                                                                                       | Township 17S | Range<br>28E | Lot                                          | Feet 1080        | <u> </u>        | From N/S<br>NORTH      | Feet<br>100   | From         | ST    | County EDD' | <b>√</b>    |
| Latitu       | ude                                                                                                              | 7991         | 200          | <u> </u>                                     |                  |                 | 172716                 |               | <u> </u> _ , |       | NAD         |             |
| SZ           | .003                                                                                                             | 7991         |              |                                              | -10              | <u>4.</u>       | 1/2/10                 | <del>)4</del> |              |       | INAL        | 703         |
| Last T       | Гаke Poin                                                                                                        | t (LTP)      |              |                                              |                  |                 |                        |               |              |       |             |             |
| D<br>D       | Section 28                                                                                                       | Township 17S | Range<br>28E | Lot                                          | Feet<br>1080     |                 | om N/S Feet<br>ORTH 10 | O WE          | E/W          | Count | ĎΥ          |             |
| Latitu<br>32 | ude                                                                                                              |              |              | <u>                                     </u> | Longitu          | Longitude NAD   |                        |               |              | NAD   | AD83        |             |
| UL           | 32.8093961 -                                                                                                     |              |              |                                              |                  | 04.1889719  NA  |                        |               |              |       | 1000        |             |
|              |                                                                                                                  |              |              |                                              |                  |                 |                        |               |              |       |             |             |
|              |                                                                                                                  | _            |              |                                              |                  |                 |                        |               |              |       |             |             |
| Is this      | s well the                                                                                                       | defining w   | vell for th  | e Horiz                                      | ontal S <u>ړ</u> | oacin           | ng Unit?               |               |              |       |             |             |
|              |                                                                                                                  |              |              |                                              |                  |                 |                        |               |              |       |             |             |
| Is this      | Is this well an infill well?                                                                                     |              |              |                                              |                  |                 |                        |               |              |       |             |             |
|              |                                                                                                                  |              |              |                                              |                  |                 |                        |               |              |       |             |             |
| If infil     | If infill is yes please provide API if available, Operator Name and well number for Defining well for Horizontal |              |              |                                              |                  |                 |                        |               |              |       |             |             |
|              | ng Unit.                                                                                                         | •            |              |                                              |                  |                 |                        |               |              |       |             |             |
| API#         |                                                                                                                  |              |              |                                              |                  |                 |                        |               |              |       |             |             |
| Ope          | rator Nar                                                                                                        | me:          |              |                                              |                  | Pro             | perty Name             | :             |              |       |             | Well Number |
|              |                                                                                                                  |              |              |                                              |                  |                 |                        |               |              |       |             |             |
|              |                                                                                                                  |              |              |                                              |                  |                 |                        |               |              |       |             |             |