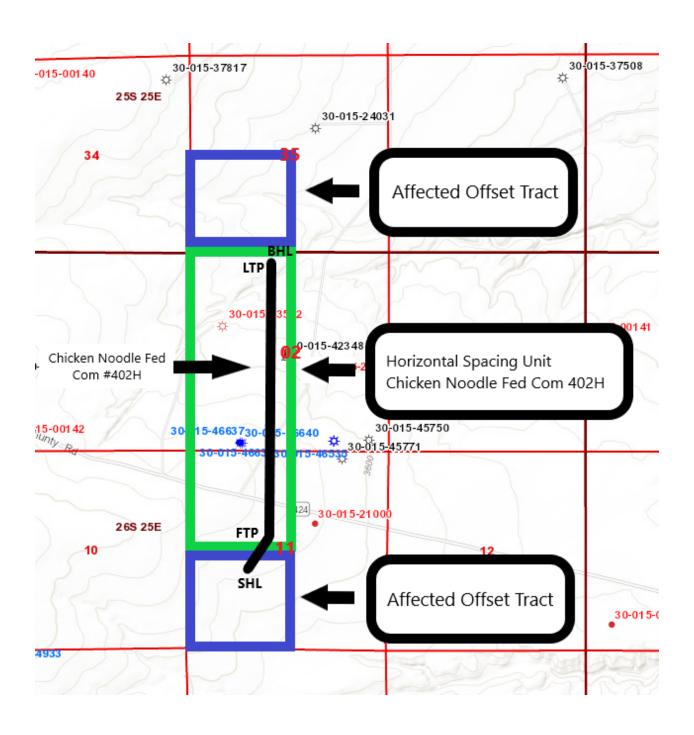

Chicken Noodle Fed Com 402H W/2 of Section 2 and NW/4 of Section 11, T26S, R25E (E/2 W/2)<sup>1</sup> Eddy County, New Mexico Purple Sage; Wolfcamp (Gas) [98220] API# 30-015-PENDING

Dear Mr. Lowe.

Pursuant to Division Rules 19.15.16.15(C)(6) and 19.15.15.13(C)-(D) NMAC and the applicable rules governing the acreage and well location requirements for the Purple Sage-Wolfcamp Gas Pool (Pool Code 98220), Titus Oil & Gas Production, LLC ("Titus") requests administrative approval of a non-standard location for the above-referenced well, as described more fully below.

Standard setbacks for the first and last take points of a horizontal gas well are 330 feet from the outer boundary of the spacing unit. 19.15.16.15(C)(1) NMAC; see Order No. R-14262 at 7-8 (deferring to Division rules for setbacks of first and last take points). The above-referenced well, however, will have a first take point located 100 feet from the southern boundary of the spacing unit and a last take point located 100 feet from the northern boundary of the spacing unit. Titus is requesting approval to decrease the setbacks for the first and last take points of the above-referenced well as indicated below.

Mr. Lowe Dec. 15, 2020 Page 2

The proposed surface and bottom hole locations and first and last take points are as follows:

SHL: 2437' FSL and 1662' FWL of Section 11, T26S-R25E
 FTP: 2550' FNL and 2336' FWL of Section 11, T26S-R25E
 LTP: 100' FEL and 2350' FWL of Section 2, T26S-R25E
 BHL: 10' FNL and 2325' FWL of Section 2, T26S-R25E