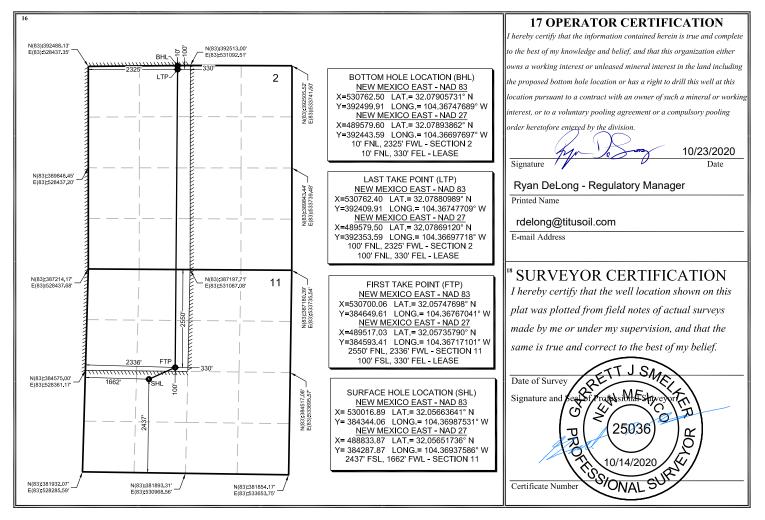

Mr. Lowe Dec. 15, 2020 Page 2

The proposed surface and bottom hole locations and first and last take points are as follows:

SHL: 2437' FSL and 1662' FWL of Section 11, T26S-R25E
 FTP: 2550' FNL and 2336' FWL of Section 11, T26S-R25E
 LTP: 100' FEL and 2350' FWL of Section 2, T26S-R25E
 BHL: 10' FNL and 2325' FWL of Section 2, T26S-R25E

#### WELL LOCATION AND ACREAGE DEDICATION PLAT

| 1 API Number    |  | 2 Pool Code<br>98220                      |  |  |  |
|-----------------|--|-------------------------------------------|--|--|--|
| 4 Property Code |  | 5 Property Name<br>CHICKEN NOODLE FED COM |  |  |  |
| 7 OGRID No.     |  | 9 Elevation<br>3632'                      |  |  |  |

<sup>10</sup> Surface Location

| UL or lot no | Section | Township | Range | Lot Idn | Feet from the | North/South line | Feet from the | East/West line | County |
|--------------|---------|----------|-------|---------|---------------|------------------|---------------|----------------|--------|
| K            | 11      | 26-S     | 25-E  |         | 2437'         | SOUTH            | 1662'         | WEST           | EDDY   |

<sup>11</sup> Bottom Hole Location If Different From Surface

|                                                                 | Bottom Hole Econtion in Different Holl Salines |           |          |       |         |               |                  |               |                |        |
|-----------------------------------------------------------------|------------------------------------------------|-----------|----------|-------|---------|---------------|------------------|---------------|----------------|--------|
|                                                                 | UL or lot no.                                  | Section   | Township | Range | Lot Idn | Feet from the | North/South line | Feet from the | East/West line | County |
|                                                                 | С                                              | 2         | 26-S     | 25-E  |         | 10'           | NORTH            | 2325'         | WEST           | EDDY   |
| 12 Dedicated Acres   13 Joint or Infill   14 Consolidation Code |                                                | Code 15 O | rder No. |       |         |               |                  |               |                |        |
|                                                                 | 480                                            | Y         | 7        |       |         |               |                  |               |                |        |

No allowable will be assigned to this completion until all interests have been consolidated or a non-standard unit has been approved by the division.