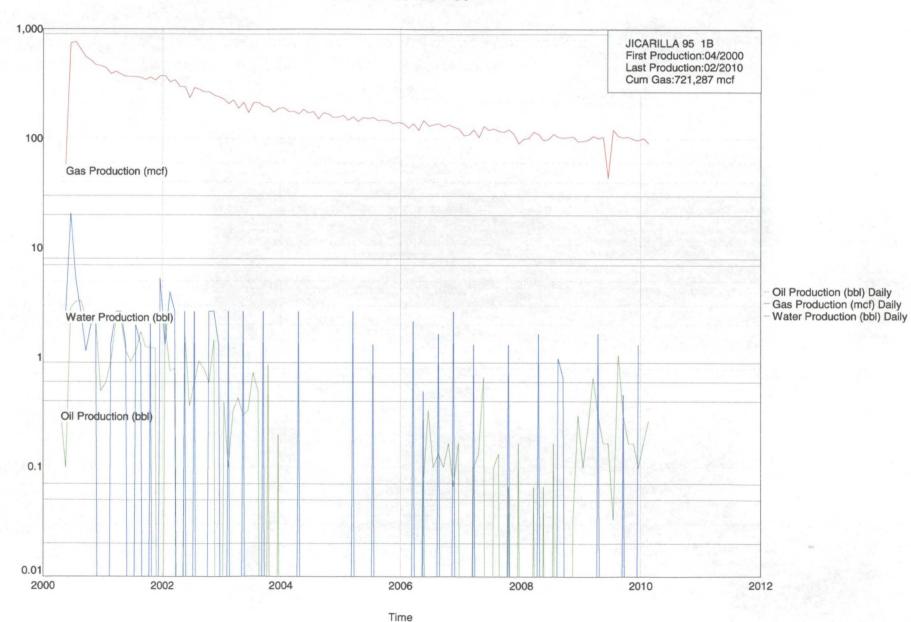

Current rates:

PC – not yet completed WLGD – 0 BOPD, 82 MCFD, & 0.4 BWPD

Recommended Allocation: Subtraction method following 60 days of stabilized production. Rates reported to NMOCD – Aztec for final determination.