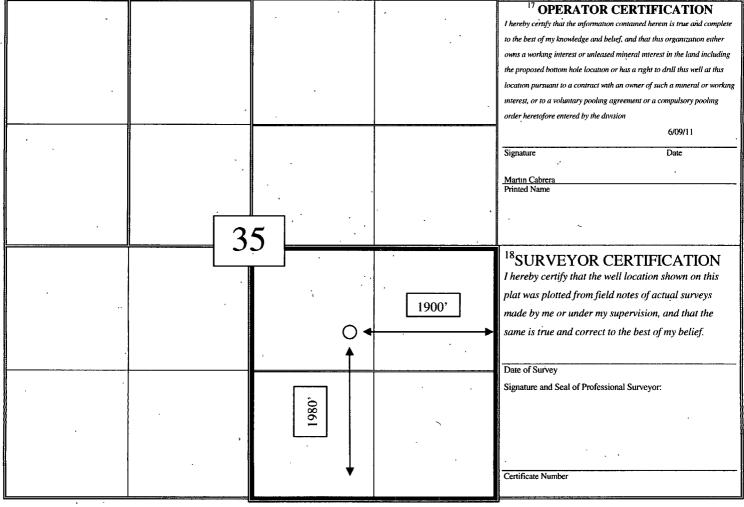

# State of New Mexico Energy, Minerals & Natural Resources Department OIL CONSERVATION DIVISION 1220 South St. Francis Dr. Santa Fe, NM 87505

Form C-102 Revised October 12, 2005 Submit to Appropriate District Office State Lease - 4 Copies Fee Lease - 3 Copies

☐ AMENDED REPORT

| <sup>1</sup> API Number<br>30-039-26309 |                          |             |                            | <sup>2</sup> Pool Code |                         | ACREAGE DEDICATION PLAT  Pool Name |                  |                    |               |  |
|-----------------------------------------|--------------------------|-------------|----------------------------|------------------------|-------------------------|------------------------------------|------------------|--------------------|---------------|--|
|                                         | <del>,</del>             |             | 77360                      |                        | Gavilan Pictured Cliffs |                                    |                  |                    |               |  |
| <sup>4</sup> Property Code              |                          |             | <sup>5</sup> Property Name |                        |                         |                                    |                  | 6                  |               |  |
|                                         |                          | *           |                            |                        | Jicarilla               | 95                                 | ••               |                    | 1B '          |  |
| · <sup>7</sup> OGRID                    | No.                      |             |                            | 8 Operator Name        |                         |                                    |                  |                    |               |  |
| 162928                                  | 3                        |             | *                          |                        | Energen Resources       |                                    |                  |                    |               |  |
|                                         |                          |             |                            |                        | <sup>10</sup> Surface   | Location                           |                  |                    | 4             |  |
| UL or lot no.                           | Section                  | Township    | Range                      | Lot Idn                | Feet from the           | North/South line                   | Feet from the    | East/West line     | County        |  |
| J                                       | · 35                     | 27N         | 3W                         |                        | 1980                    | South                              | 1900             | East               | Rio Arriba    |  |
| ***                                     | ., !                     |             | 11 Bo                      | ttom Ho                | le Location If          | Different Fron                     | n Surface        |                    |               |  |
| UL or lot no.                           | Section                  | Township    | Range                      | Lot Idn                | Feet from the           | North/South line                   | Feet from the    | East/West line     | County        |  |
| 12 Dedicated Acre                       | s <sup>13</sup> Joint or | Infill 14 C | onsolidation (             | Code 15 Or             | der No.                 |                                    |                  |                    | •             |  |
| No allowable<br>livision.               | will be ass              | igned to th | is complet                 | ion until al           | l interests have l      | been consolidated                  | or a non-standar | d unit has been ap | proved by the |  |