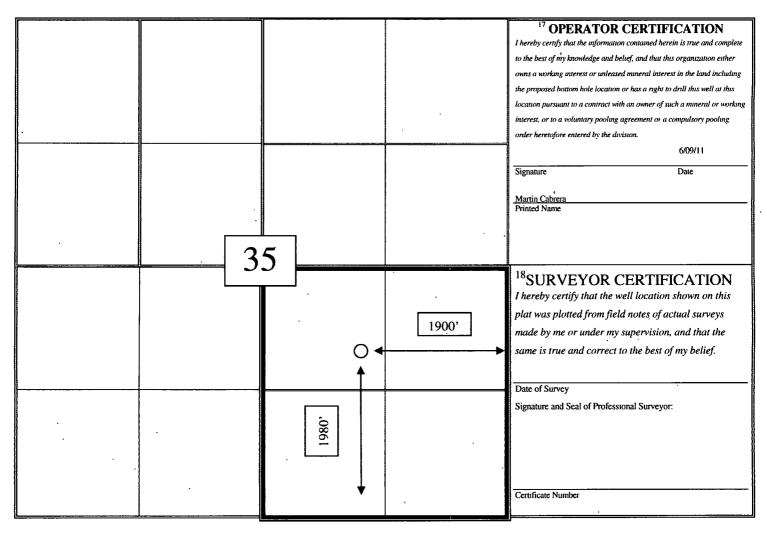

# State of New Mexico Energy, Minerals & Natural Resources Department OIL CONSERVATION DIVISION 1220 South St. Francis Dr. Santa Fe, NM 87505

Form C-102 Revised October 12, 2005 Submit to Appropriate District Office State Lease - 4 Copies Fee Lease - 3 Copies

☐ AMENDED REPORT

#### WELL LOCATION AND ACREAGE DEDICATION PLAT

| ' ^                     | API Number | Г                          |               | <sup>2</sup> Pool Cod | le                    | <sup>3</sup> Pool Name |               |                                       |                          |  |  |
|-------------------------|------------|----------------------------|---------------|-----------------------|-----------------------|------------------------|---------------|---------------------------------------|--------------------------|--|--|
| 30                      | -039-2630  | 9                          |               | 72319                 |                       | Blanco Mesaverde       |               |                                       |                          |  |  |
| <sup>4</sup> Property C | Code       | <sup>5</sup> Property Name |               |                       |                       |                        |               |                                       | <sup>6</sup> Well Number |  |  |
|                         |            |                            |               | Jicarilla 95          |                       |                        |               |                                       | , IB                     |  |  |
| <sup>,7</sup> OGRID N   | No.        |                            |               |                       | 8 Operator            | Name                   | •             | <sup>9</sup> Elevation                |                          |  |  |
| 162928                  |            |                            |               |                       | Energen Resources     | Corporation            |               | •                                     | 7218'                    |  |  |
|                         | •          |                            |               |                       | <sup>10</sup> Surface | Location               |               |                                       |                          |  |  |
| UL or lot no.           | Section    | Township                   | Range         | Lot Idn               | Feet from the         | North/South line       | Feet from the | East/West line                        | County                   |  |  |
| j                       | 35         | 27N                        | 3W            |                       | 1980                  | South                  | 1900          | East                                  | Rio Arriba               |  |  |
|                         | `          | I.                         | 11 Bo         | ottom Ho              | ole Location I        | f Different From       | n Surface     |                                       |                          |  |  |
| UL or lot no.           | Section    | Township                   | Range         | Lot Idr               | Feet from the         | North/South line       | Feet from the | East/West line                        | County                   |  |  |
|                         |            |                            |               |                       |                       |                        |               |                                       |                          |  |  |
| 12 Dedicated Acres      | 13 Joint o | r Infili 14                | Consolidation | Code 15 O             | order No.             |                        |               | · · · · · · · · · · · · · · · · · · · |                          |  |  |
| 160                     |            |                            |               |                       |                       |                        |               |                                       |                          |  |  |
|                         |            |                            |               | i i                   |                       |                        |               |                                       |                          |  |  |

No allowable will be assigned to this completion until all interests have been consolidated or a non-standard unit has been approved by the division.

Energen Resources Corp.
Jicarilla 95 #1B
Offset Operator/ Ownership Plat
Gavilan Pictured Cliffs/ Blanco Mesaverde
Downhole Commingling