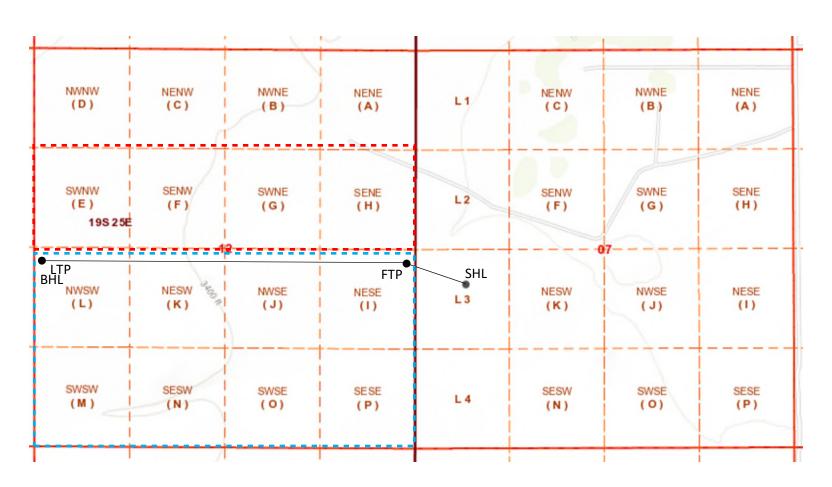

The adjoining units which the unorthodox location encroaches are located in T19S R25E, Section 12, Units E, F, G and H.

Approval of the unorthodox completed interval will allow for efficient spacing of horizontal wells and thereby prevent waste.

### Spur Energy Partners LLC Rose South 50H Section 7 Township 19 South, Range 26 East Eddy County, New Mexico

Red Outline – Affected Tracts

Blue Outline – Horizontal Spacing Unit

**Application of Non-Standard Location - Service List Spur Energy Partners LLC** Rose South 50H

Operator: Section 12 - Units E, F, G and H

SEP Permian LLC 9655 Katy Freeway, Suite 500 Houston, TX 77024

T19S R25E

Working Interest Ownership: Section 12 - Units E, F, G and H

SEP Permian LLC 9655 Katy Freeway, Ste 500 Houston, TX 77024