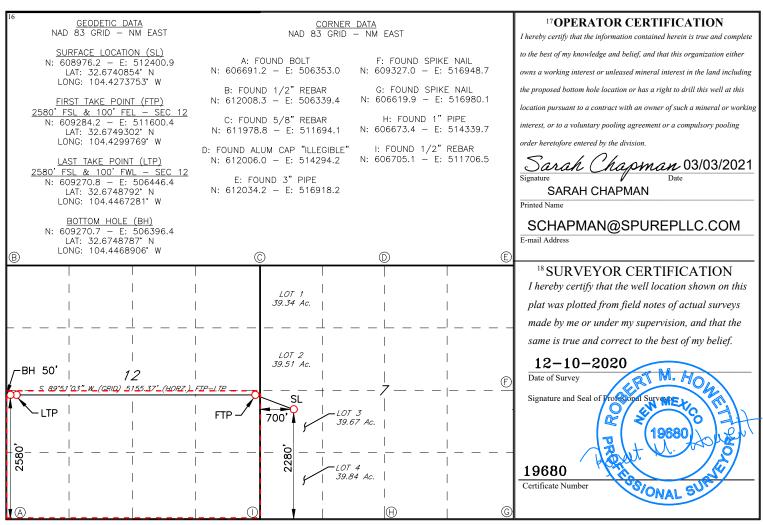

March 3, 2021

New Mexico Oil Conservation Division 1220 South St. Francis Dr. Santa Fe, NM 87505

Attention: Leonard Lowe

RE: Application for Administrative Approval of Non- Standard Location Rose South 50H – Penasco Draw; SA-Yeso (Assoc) (50270) Surface Hole – 2280' FSL 700' FWL Lot 3 Sec 7 T19S R26E First Take Point – 2580' FSL 100' FEL Unit I Sec 12 T19S R25E Last Take Point – 2580' FSL 100' FWL Unit L Sec 12 T19S R25E Bottom Hole – 2580' FSL 50' FWL Unit L Sec 12 T19S R25E Eddy County, New Mexico

Dear Mr. Lowe:

Spur Energy Partners LLC respectfully requests administrative approval of a non-standard location on the Rose South 10H, API Number 30-015-Pending, Property Code Pending. The 10H well is proposed to be completed in the Penasco Draw; SA-Yeso (Assoc) pool, Pool Code 50270. The proposed wellbore is to be completed within 330' feet of the S/2 of the N/2 of Section 12. The proposed interval is projected as follows:

Surface Hole – 2280' FSL 700' FWL Lot 3 Sec 7 T19S R26E First Take Point – 2580' FSL 100' FEL Unit I Sec 12 T19S R25E Last Take Point – 2580' FSL 100' FWL Unit L Sec 12 T19S R25E Bottom Hole – 2580' FSL 50' FWL Unit L Sec 12 T19S R25E

The adjoining units which the unorthodox location encroaches are located in T19S R25E, Section 12, Units E, F, G and H.

Approval of the unorthodox completed interval will allow for efficient spacing of horizontal wells and thereby prevent waste.

### WELL LOCATION AND ACREAGE DEDICATION PLAT

|                                                   | 1 API Number                                        | r        |       | <sup>2</sup> Pool Code |               | <sup>3</sup> Pool Name       |               |                                        |          |        |  |  |
|---------------------------------------------------|-----------------------------------------------------|----------|-------|------------------------|---------------|------------------------------|---------------|----------------------------------------|----------|--------|--|--|
| 30-                                               | -015-                                               |          |       | 50270                  | )             | PENASCO DRAW; SA-YESO (ASSOC |               |                                        |          |        |  |  |
| <sup>4</sup> Property Co                          | 4Property Code 5 Property Name ROSE SOUTH           |          |       |                        |               |                              |               | <sup>6</sup> Well Number<br><b>50H</b> |          |        |  |  |
|                                                   | GRID NO.  8 Operator Name SPUR ENERGY PARTNERS LLC. |          |       |                        |               |                              |               | <sup>9</sup> Elevation<br><b>3384</b>  |          |        |  |  |
| <sup>10</sup> Surface Location                    |                                                     |          |       |                        |               |                              |               |                                        |          |        |  |  |
| UL or lot no.                                     | Section                                             | Township | Range | Lot Idn                | Feet from the | North/South line             | Feet From the | East/We                                | est line | County |  |  |
| 3                                                 | 7                                                   | 19S      | 26E   |                        | 2280          | SOUTH                        | 700           | WEST                                   |          | EDDY   |  |  |
| 11 Bottom Hole Location If Different From Surface |                                                     |          |       |                        |               |                              |               |                                        |          |        |  |  |
| UL or lot no.                                     | Section                                             | Township | Range | Lot Idn                | Feet from the | North/South line             | Feet from the | East/We                                | est line | County |  |  |
| L                                                 | 12                                                  | 19S      | 25E   |                        | 2580          | SOUTH                        | 50            | WES                                    | ST       | EDDY   |  |  |

No allowable will be assigned to this completion until all interest have been consolidated or a non-standard unit has been approved by the division.

15 Order No.

| Inten                                                           | t X                    | As Dril         | led          |         |                      |                                              |                   |                     |          |         |              |              |
|-----------------------------------------------------------------|------------------------|-----------------|--------------|---------|----------------------|----------------------------------------------|-------------------|---------------------|----------|---------|--------------|--------------|
| 30 <sup>API #</sup>                                             | -015-                  | •               |              |         |                      |                                              |                   |                     |          |         |              |              |
| Operator Name:                                                  |                        |                 |              |         |                      |                                              | perty Name:       |                     |          |         |              | Well Number  |
| SPUR ENERGY PARTNERS LLC                                        |                        |                 |              |         |                      | RO                                           | SE SOUT           | Н                   |          |         |              | 50H          |
| Kick (                                                          | Off Point              | (KOP)           |              |         |                      |                                              |                   |                     |          |         |              |              |
| UL                                                              | Section                | Township        | Range        | Lot     | Feet                 |                                              | From N/S          | Feet                | From E/W |         | County       |              |
| Latitu                                                          | atitude Lon            |                 |              |         |                      | ide                                          |                   |                     |          |         | NAD          |              |
| First <sup>7</sup>                                              | First Take Point (FTP) |                 |              |         |                      |                                              |                   |                     |          |         |              |              |
| UL                                                              | Section 12             | Township 19S    | Range<br>25E | Lot     | <sup>Feet</sup> 2580 |                                              | From N/S<br>SOUTH | <sup>Feet</sup> 100 | From     | ST      | County       |              |
| 32                                                              | .674                   | 9302            |              |         | Longitu -10          | <sup>ide</sup> 4.4                           | 429976            | 69                  |          |         | NAD<br>NAD83 |              |
| Last Take Point (LTP)                                           |                        |                 |              |         |                      |                                              |                   |                     |          |         |              |              |
| L<br>L                                                          | Section 12             | Township<br>19S | Range<br>25E | Lot     | <sup>Feet</sup> 2580 | Feet From N/S Feet From E/W County WEST EDDY |                   |                     |          |         |              |              |
| 32                                                              | .674                   | 8792            |              |         | -10                  | NAD      |                   |                     |          |         | .D83         |              |
| Is this well the defining well for the Horizontal Spacing Unit? |                        |                 |              |         |                      |                                              |                   |                     |          |         |              |              |
| Is this                                                         | s well an              | infill well?    |              | Χ       | ]                    |                                              |                   |                     |          |         |              |              |
| Spaci                                                           | ng Unit.               | lease provi     | 7            | availab | le, Opei             | rator                                        | Name and v        | vell numbe          | er for I | Definir | ng well fo   | r Horizontal |
|                                                                 | rator Nai              |                 |              |         |                      | Pro                                          | Property Name:    |                     |          |         |              | Well Number  |
| SPUR ENERGY PARTNERS LLC                                        |                        |                 |              |         |                      |                                              | ROSE SOUTH        |                     |          |         |              | 20H          |
| SPC                                                             | )IV EINE               | .NGT FA         | KINEK        | S LLC   | ,                    | INO                                          | 3C 30011          | 1                   |          |         |              | 2011         |