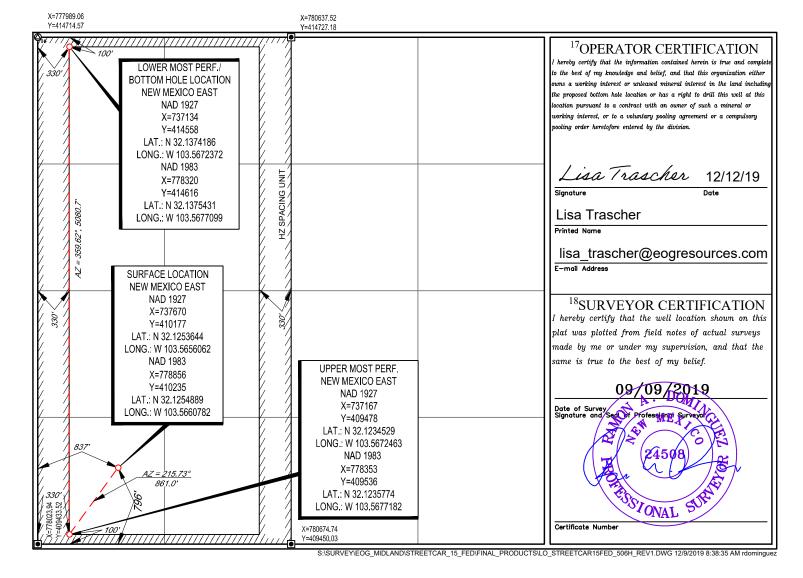

County

WELL LOCATION AND ACREAGE DEDICATION PLAT

| I | 30-025- <sup>1</sup> 30-025-47517 |  | <sup>2</sup> Pool Code      | <sup>3</sup> Pool Name |                          |  |  |
|---|-----------------------------------|--|-----------------------------|------------------------|--------------------------|--|--|
|   |                                   |  | 96392                       | DRAPER MILL; BONE SP   | RING                     |  |  |
| Ī | <sup>4</sup> Property Code        |  | <sup>5</sup> Pr             | operty Name            | <sup>6</sup> Well Number |  |  |
|   | 315310                            |  | STREET                      | CCAR 15 FED            | 506H                     |  |  |
| ſ | <sup>7</sup> OGRID No.            |  | <sup>8</sup> O <sub>I</sub> | perator Name           | <sup>9</sup> Elevation   |  |  |
|   | 7377                              |  | EOG RES                     | OURCES, INC.           | 3370'                    |  |  |

<sup>10</sup>Surface Location

North/South line

Feet from the

Range

Lot Idn

| M                                                | 15      | 25-S     | 33-E  | ı       | 796'          | SOUTH            | 837'          | WEST           | LEA    |
|--------------------------------------------------|---------|----------|-------|---------|---------------|------------------|---------------|----------------|--------|
| 11Bottom Hole Location If Different From Surface |         |          |       |         |               |                  |               |                |        |
| UL or lot no.                                    | Section | Township | Range | Lot Idn | Feet from the | North/South line | Feet from the | East/West line | County |
| D                                                | 15      | 25-S     | 33-E  | _       | 100'          | NORTH            | 330'          | WEST           | LEA    |

12Dedicated Acres 320.00 13Joint or Infill 14Consolidation Code 15Order No.

No allowable will be assigned to this completion until all interests have been consolidated or a non-standard unit has been approved by the division.