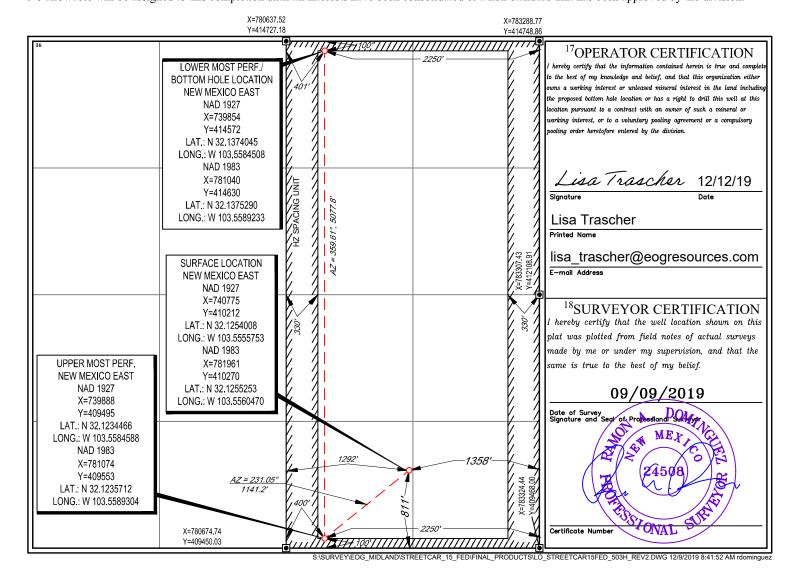

Section Township

UL or lot no.

320.00

State of New Mexico Energy, Minerals & Natural Resources Department

North/South line

Feet from the

**FORM C-102** Revised August 1, 2011 Submit one copy to appropriate **District Office** 

East/West line

County

| Phone: (575) 748-1283 Fax: (575) 74                | 8-9720                                                   | D                                                                                                                  |                | wareness was supplied and a supplied |                          |  |
|----------------------------------------------------|----------------------------------------------------------|--------------------------------------------------------------------------------------------------------------------|----------------|--------------------------------------------------------------------------------------------------------------------------------------------------------------------------------------------------------------------------------------------------------------------------------------------------------------------------------------------------------------------------------------------------------------------------------------------------------------------------------------------------------------------------------------------------------------------------------------------------------------------------------------------------------------------------------------------------------------------------------------------------------------------------------------------------------------------------------------------------------------------------------------------------------------------------------------------------------------------------------------------------------------------------------------------------------------------------------------------------------------------------------------------------------------------------------------------------------------------------------------------------------------------------------------------------------------------------------------------------------------------------------------------------------------------------------------------------------------------------------------------------------------------------------------------------------------------------------------------------------------------------------------------------------------------------------------------------------------------------------------------------------------------------------------------------------------------------------------------------------------------------------------------------------------------------------------------------------------------------------------------------------------------------------------------------------------------------------------------------------------------------------|--------------------------|--|
| District III<br>1000 Rio Brazos Road, Aztec, NM 87 | 410                                                      | OIL CONSER                                                                                                         | N arbs         | District Offic                                                                                                                                                                                                                                                                                                                                                                                                                                                                                                                                                                                                                                                                                                                                                                                                                                                                                                                                                                                                                                                                                                                                                                                                                                                                                                                                                                                                                                                                                                                                                                                                                                                                                                                                                                                                                                                                                                                                                                                                                                                                                                                 |                          |  |
| Phone: (505) 334-6178 Fax: (505) 33<br>District IV | 1334-6178 Fax: (505) 334-6170 1220 South St. Francis Dr. |                                                                                                                    |                | TO-HODE                                                                                                                                                                                                                                                                                                                                                                                                                                                                                                                                                                                                                                                                                                                                                                                                                                                                                                                                                                                                                                                                                                                                                                                                                                                                                                                                                                                                                                                                                                                                                                                                                                                                                                                                                                                                                                                                                                                                                                                                                                                                                                                        |                          |  |
| 1220 S. St. Francis Dr., Santa Fe, NM 87505        |                                                          | OIL CONSERVATION DIVISION 1220 South St. Francis Dr. Santa Fe, NM 87505  WELL LOCATION AND ACREAGE DEDICATION PLAT |                | AMENDED REPOR                                                                                                                                                                                                                                                                                                                                                                                                                                                                                                                                                                                                                                                                                                                                                                                                                                                                                                                                                                                                                                                                                                                                                                                                                                                                                                                                                                                                                                                                                                                                                                                                                                                                                                                                                                                                                                                                                                                                                                                                                                                                                                                  |                          |  |
| Phone: (505) 476-3460 Fax: (505) 47                | 6-3462                                                   |                                                                                                                    | ,              | OTTOCETYEE                                                                                                                                                                                                                                                                                                                                                                                                                                                                                                                                                                                                                                                                                                                                                                                                                                                                                                                                                                                                                                                                                                                                                                                                                                                                                                                                                                                                                                                                                                                                                                                                                                                                                                                                                                                                                                                                                                                                                                                                                                                                                                                     |                          |  |
|                                                    | WI                                                       | ELL LOCATION AND                                                                                                   | ACREAGE DEDICA | TION PLAT                                                                                                                                                                                                                                                                                                                                                                                                                                                                                                                                                                                                                                                                                                                                                                                                                                                                                                                                                                                                                                                                                                                                                                                                                                                                                                                                                                                                                                                                                                                                                                                                                                                                                                                                                                                                                                                                                                                                                                                                                                                                                                                      |                          |  |
| <sup>1</sup> API Number                            |                                                          | <sup>2</sup> Pool Code                                                                                             |                | <sup>3</sup> Pool Name                                                                                                                                                                                                                                                                                                                                                                                                                                                                                                                                                                                                                                                                                                                                                                                                                                                                                                                                                                                                                                                                                                                                                                                                                                                                                                                                                                                                                                                                                                                                                                                                                                                                                                                                                                                                                                                                                                                                                                                                                                                                                                         |                          |  |
| 30-025- <b>47514</b>                               | i                                                        | 96392                                                                                                              | DRAPE          | R MILL; BONE SPE                                                                                                                                                                                                                                                                                                                                                                                                                                                                                                                                                                                                                                                                                                                                                                                                                                                                                                                                                                                                                                                                                                                                                                                                                                                                                                                                                                                                                                                                                                                                                                                                                                                                                                                                                                                                                                                                                                                                                                                                                                                                                                               | RING                     |  |
| <sup>4</sup> Property Code                         |                                                          | <sup>5</sup> Pr                                                                                                    | operty Name    |                                                                                                                                                                                                                                                                                                                                                                                                                                                                                                                                                                                                                                                                                                                                                                                                                                                                                                                                                                                                                                                                                                                                                                                                                                                                                                                                                                                                                                                                                                                                                                                                                                                                                                                                                                                                                                                                                                                                                                                                                                                                                                                                | <sup>6</sup> Well Number |  |
| 315310                                             |                                                          | STREET                                                                                                             | 503H           |                                                                                                                                                                                                                                                                                                                                                                                                                                                                                                                                                                                                                                                                                                                                                                                                                                                                                                                                                                                                                                                                                                                                                                                                                                                                                                                                                                                                                                                                                                                                                                                                                                                                                                                                                                                                                                                                                                                                                                                                                                                                                                                                |                          |  |
| <sup>7</sup> OGRID No.                             |                                                          | <sup>8</sup> Ор                                                                                                    |                | <sup>9</sup> Elevation                                                                                                                                                                                                                                                                                                                                                                                                                                                                                                                                                                                                                                                                                                                                                                                                                                                                                                                                                                                                                                                                                                                                                                                                                                                                                                                                                                                                                                                                                                                                                                                                                                                                                                                                                                                                                                                                                                                                                                                                                                                                                                         |                          |  |
| 7377                                               |                                                          | EOG RES                                                                                                            |                | 3355'                                                                                                                                                                                                                                                                                                                                                                                                                                                                                                                                                                                                                                                                                                                                                                                                                                                                                                                                                                                                                                                                                                                                                                                                                                                                                                                                                                                                                                                                                                                                                                                                                                                                                                                                                                                                                                                                                                                                                                                                                                                                                                                          |                          |  |

<sup>10</sup>Surface Location

Feet from the

Range

Lot Idn

| 0                                                                        | 15      | 25-S     | 33-E  | _       | 811'          | SOUTH            | 1358'         | EAST           | LEA    |
|--------------------------------------------------------------------------|---------|----------|-------|---------|---------------|------------------|---------------|----------------|--------|
| <sup>11</sup> Bottom Hole Location If Different From Surface             |         |          |       |         |               |                  |               |                |        |
| UL or lot no.                                                            | Section | Township | Range | Lot Idn | Feet from the | North/South line | Feet from the | East/West line | County |
| В                                                                        | 15      | 25-S     | 33-Е  | _       | 100'          | NORTH            | 2250'         | EAST           | LEA    |
| 12 Dedicated Acres 13 Joint or Infill 14 Consolidation Code 15 Order No. |         |          |       |         |               |                  |               |                |        |

No allowable will be assigned to this completion until all interests have been consolidated or a non-standard unit has been approved by the division.