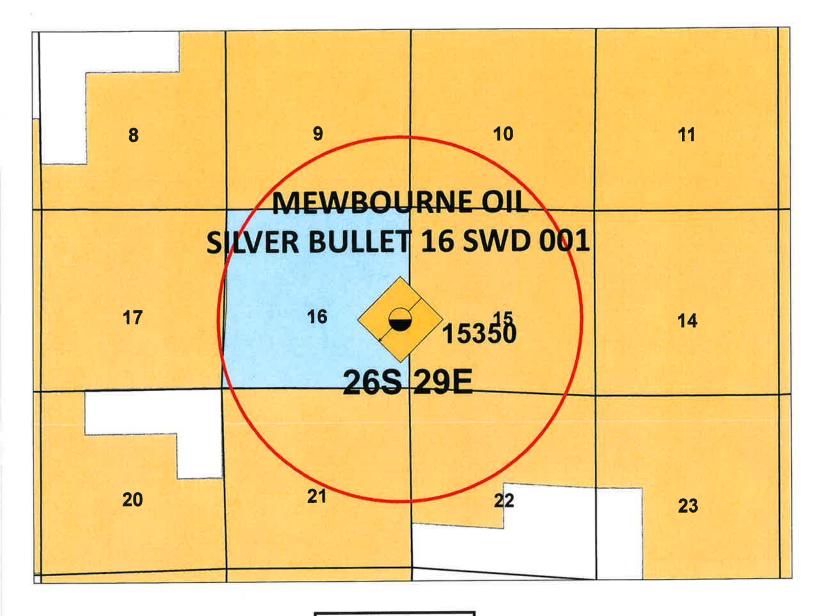

### Wells within 1 Mile AOR

Attached is an updated spreadsheet of wells located within the 1-mile AOR. There has been new horizontal oil and gas well drilling activity, but no new wells have been drilled that penetrate the Devonian-Silurian formations. The closest active Devonian SWD well is approximately 1.6 miles to the east and there is a pending Devonian SWD permit approximately 1.7 miles to the south. A Devonian SWD map has been attached for your review.

### **Operators / Lessees within 1 Mile AOR**

A current offset operator / lessee / unleased owner review has been conducted and four new notifications were required. Copies of our original C-108 were mailed to the XTO Holdings, WPX and EOG Resources. A C-108 was also sent to the BLM as they own surface / minerals within the AOR. Return receipts will be emailed to you later this week.

### **Updated Listing of Notified Persons**

Silver Bullet 16 State #1 Permit Extension Application SWD-1987 1980' FSL & 275' FEL Section 16, T26S, R29E, Eddy County, NM Revisions or additions are shown in blue