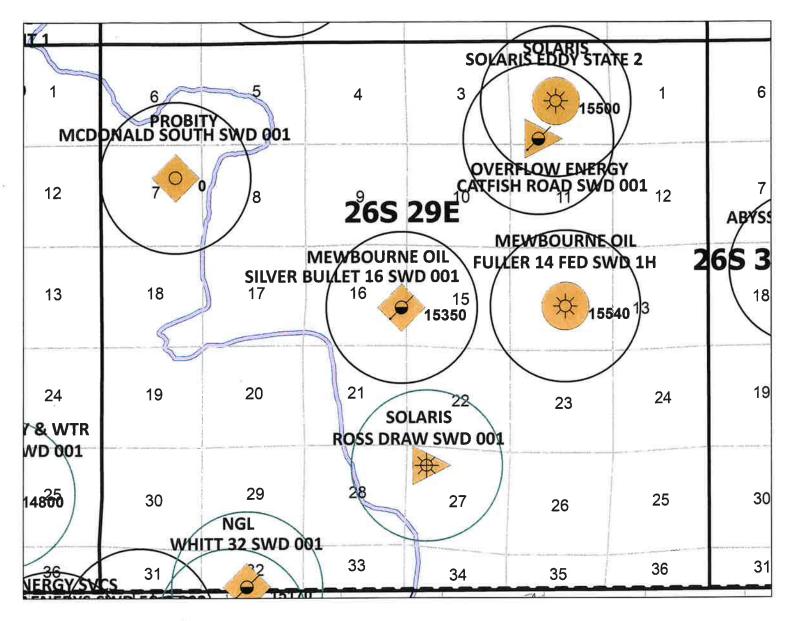

### Wells within 1 Mile AOR

Attached is an updated spreadsheet of wells located within the 1-mile AOR. There has been new horizontal oil and gas well drilling activity, but no new wells have been drilled that penetrate the Devonian-Silurian formations. The closest active Devonian SWD well is approximately 1.6 miles to the east and there is a pending Devonian SWD permit approximately 1.7 miles to the south. A Devonian SWD map has been attached for your review.

### Seismicity Review

Attached is a map that highlights earthquakes documented in the USGS Earthquake Catalog. The closest earthquake (1970-current) is approximately 12 miles east of the proposed Silver Bullet 16 SWD.

**DEVONIAN SWD WELLS** 

SIX MILE CIRCLE

2018 AVG RATE TOP INTERVAL