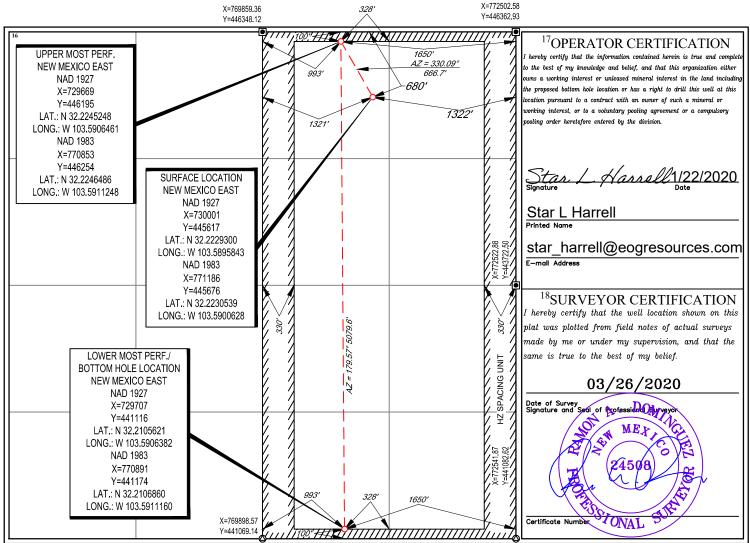

## WELL LOCATION AND ACREAGE DEDICATION PLAT <sup>1</sup>API Number <sup>2</sup>Pool Code <sup>3</sup>Pool Name 30-025-48388 96674 Triple X; Bone Spring, West Well Number <sup>4</sup>Property Code Property Name 324918 HEARTTHROB 17 STATE COM #103H <sup>8</sup>Operator Name <sup>7</sup>OGRID No. <sup>9</sup>Elevation 3593 7377 EOG RESOURCES, INC. <sup>10</sup>Surface Location North/South line UL or lot no. Section Township Rang Lot Idn Feet from the Feet from the East/West line County NORTH 17 24-S33-E **680'** 1322' EAST LEA Β <sup>11</sup>Bottom Hole Location If Different From Surface East/West line UL or lot no. Section Township Lot Idn Feet from the North/South line Feet from the County Rang 100' 1650' 0 17 24-S 33-E SOUTH EAST LEA <sup>2</sup>Dedicated Acres <sup>3</sup>Joint or Infill <sup>4</sup>Consolidation Code <sup>5</sup>Order No. 320.00