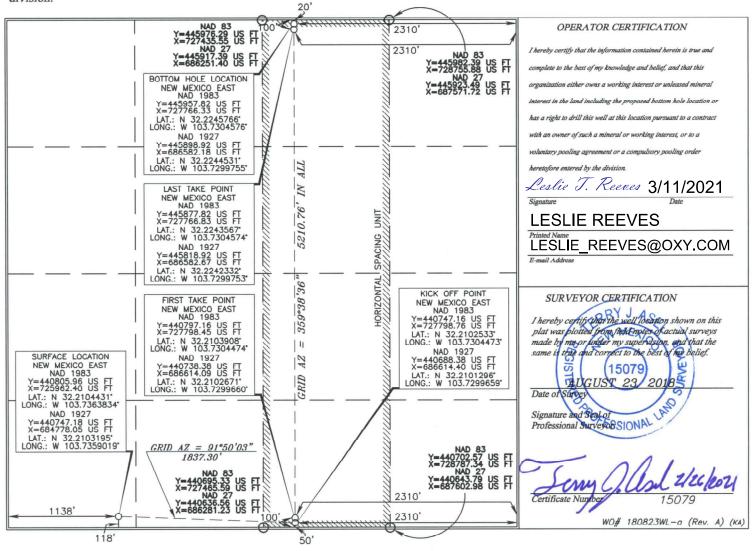

AMENDED REPORT

| WELL LOCATION AND ACREAGE DEDICATION PLAT      |           |                                  |                                                     |                  |             |               |                  |               |         |          |        |      |
|------------------------------------------------|-----------|----------------------------------|-----------------------------------------------------|------------------|-------------|---------------|------------------|---------------|---------|----------|--------|------|
| 30-01                                          | 5–4       | 46110 98252 MESA VERDE; WOLFCAMP |                                                     |                  |             |               |                  |               |         |          |        |      |
| Prope<br>32082                                 | erty Code |                                  | Property Name Well Number<br>MESA VERDE WC UNIT 18H |                  |             |               |                  |               |         |          |        |      |
| 1669                                           | RID No.   |                                  | Operator Name Elevation OXY USA INC. 3587.3'        |                  |             |               |                  |               |         |          |        |      |
|                                                |           |                                  |                                                     |                  | Surfa       | ace Lo        | ocation          |               |         |          |        |      |
| UL or lot no.                                  | Section   | Towns                            |                                                     |                  |             | Feet from the | East/West line   |               | County  |          |        |      |
| М                                              | 13        | 24 SO                            | OUTH                                                | 31 EAST,         | V. M. P. M. |               | 118'             | SOUTH         | 1138'   | WES      | T      | EDDY |
| Bottom Hole Location If Different From Surface |           |                                  |                                                     |                  |             |               |                  |               |         |          |        |      |
| UL or lot no.                                  | Section   | Towns                            | hip Range                                           |                  | Lot Idn     | Feet from the | North/South line | Feet from the | East/We | est line | County |      |
| В                                              | 13        | 24 SO                            | OUTH                                                | 31 EAST,         | V. M. P. M. |               | 20'              | NORTH         | 2310'   | EAS      | ST .   | EDDY |
| 160                                            | Acres     | Joint or 1                       | Infill Con                                          | nsolidation Code | Order No.   |               | ÷                |               |         |          |        |      |

**Notice of Intent** 

Type of Submission: Notice of Intent

Date Sundry Submitted: 03/11/2021

Date proposed operation will begin: 04/24/2021

Type of Action Other Time Sundry Submitted: 03:01

**Procedure Description:** OXY USA Inc. respectfully requests approval to change the APD downhole points, pool name, and the casing, cement and mud programs. Also note the offline cementing and BOP Break testing variances added to the attached revised drill plan. Attachments include: new C102 well plat, drill plan and directional. New Well Location:(SHL is not changing.) KOP: 50 FSL 2310 FEL SWSE Sec 13 T24S R31E FTP: 100 FSL 2310 FEL SWSE Sec 13 T24S R31E BHL: 20 FNL 2310 FEL NWNE Sec 13 T24S