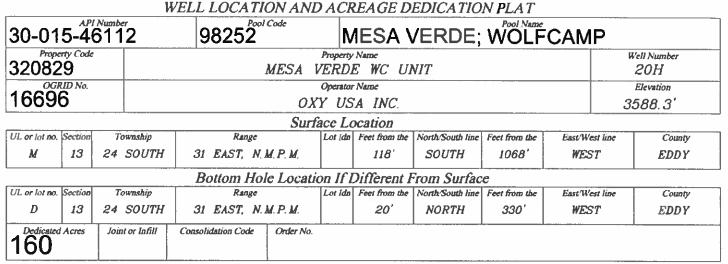

OXY requests approval to add Mesa Verde Wolfcamp 20H to PC 1318 with allocation by well test per frequency and required by Order R-14299. Attached is the C-102.

| Spud Date:                       |                               |          |                  | Rig Rele   | ease Date:    |                          |        |            |
|----------------------------------|-------------------------------|----------|------------------|------------|---------------|--------------------------|--------|------------|
| I hereby certify                 | y that the informat           | ion abov | e is true and co | omplete to | o the best of | my knowledge and belief. |        |            |
| SIGNATURE                        | 8Mup                          |          |                  | _TITLE_    | REGULA        |                          |        | 5/10/2021  |
| Type or print r<br>For State Use |                               | MUSALI   | LAM              | E-mail a   | address: SAN  | NDRA_MUSALLAM@OXY.CO     | M PHON | E:         |
| APPROVED I<br>Conditions of      | BY:Dean<br>Approval (if any): |          | Mollure          | _TITLE_    | _Petroleur    | m Engineer               | DATE_  | 05/28/2021 |

AMENDED REPORT

No allowable will be assigned to this completion until all interests have been consolidated or a non-standard unit has been approved by the division.

| <b>FAFMSS</b><br>J.S. Department of the Interior<br>BUREAU OF LAND MANAGEMENT |                                                                           | Sundry Print Report                 |
|-------------------------------------------------------------------------------|---------------------------------------------------------------------------|-------------------------------------|
| Well Name: MESA VERDE WC UNIT                                                 | Well Location: T24S / R31E / SEC 13 /<br>SWSW / 32.2104432 / -103.7366098 | County or Parish/State: EDDY/<br>NM |
| Well Number: 20H                                                              | Type of Well: OIL WELL                                                    | Alfottee or Tribe Name:             |
| Lease Number: NMNM114979                                                      | Unit or CA Name: MESA VERDE<br>WOLFCAMP RDU PA A                          | Unit or CA Number:<br>NMNM137099A   |
| <b>US Well Number:</b> 300154611200X1                                         | Well Status: Drilling Well                                                | Operator: OXY USA<br>INCORPORATED   |

| Well Name: MESA VERDE WC UNIT  | Well Location: T24S / R31E / SEC 13 /<br>SWSW / 32.2104432 / -103.7366098 | County or Parish/State: EDDY/<br>NM |
|--------------------------------|---------------------------------------------------------------------------|-------------------------------------|
| Well Number: 20H               | Type of Well: OIL WELL                                                    | Alłottee or Tribe Name:             |
| Lease Number: NMNM114979       | Unit or CA Name: MESA VERDE<br>WOLFCAMP RDU PA A                          | Unit or CA Number:<br>NMNM137099A   |
| US Well Number: 300154611200X1 | Well Status: Drilling Well                                                | Operator: OXY USA<br>INCORPORATED   |