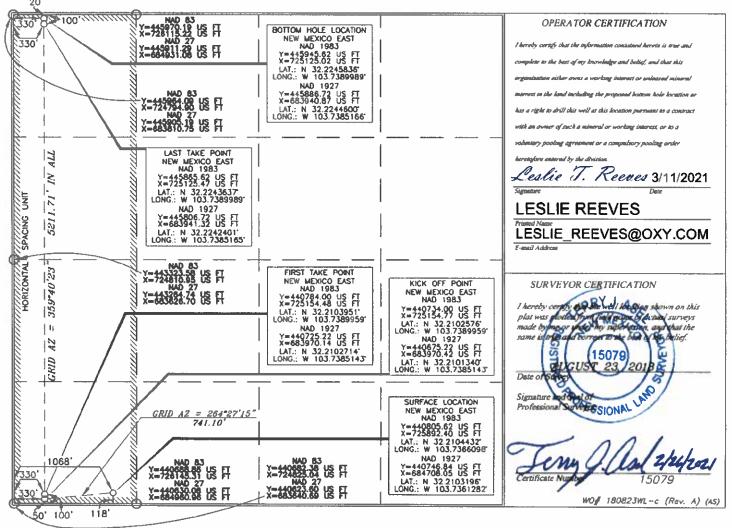

OXY requests approval to add Mesa Verde Wolfcamp 20H to PC 1318 with allocation by well test per frequency and required by Order R-14299. Attached is the C-102.

| Spud Date:                       |                               |          |                  | Rig Rele   | ease Date:    |                          |        |            |
|----------------------------------|-------------------------------|----------|------------------|------------|---------------|--------------------------|--------|------------|
| I hereby certify                 | y that the informat           | ion abov | e is true and co | omplete to | o the best of | my knowledge and belief. |        |            |
| SIGNATURE                        | 8Mup                          |          |                  | _TITLE_    | REGULA        |                          |        | 5/10/2021  |
| Type or print r<br>For State Use |                               | MUSALI   | LAM              | E-mail a   | address: SAN  | NDRA_MUSALLAM@OXY.CO     | M PHON | E:         |
| APPROVED I<br>Conditions of      | BY:Dean<br>Approval (if any): |          | Mollure          | _TITLE_    | _Petroleur    | m Engineer               | DATE_  | 05/28/2021 |

**Notice of Intent** 

Type of Submission: Notice of Intent

Date Sundry Submitted: 03/11/2021

Date proposed operation will begin: 05/27/2021

Type of Action Other Time Sundry Submitted: 02:53

**Procedure Description:** OXY USA Inc requests approval to change the pool, APD casing, cement and mud programs for the subject well. Also note the offline cementing and BOP Break testing variance requests added to the drill plan. Please find the attached revised well plat, drill plan and directional for BLM approval.

### **Operator Certification**

I certify that the foregoing is true and correct. Title 18 U.S.C. Section 1001 and Title 43 U.S.C. Section 1212, make it a crime for any person knowingly and willfully to make to any department or agency of the United States any false, fictitious or fraudulent statements or representations as to any matter within its jurisdiction. Electronic submission of Sundry Notices through this system satisfies regulations requiring a submission of Form 3160-5 or a Sundry Notice.

**Operator Electronic Signature: REEVES** 

Signed on: MAR 11, 2021 02:52 PM

Name: OXY USA INCORPORATED

Title: Advisor Regulatory

Street Address: 5 GREENWAY PLAZA, SUITE 110

City: HOUSTON State: TX

Phone: (713) 497-2492