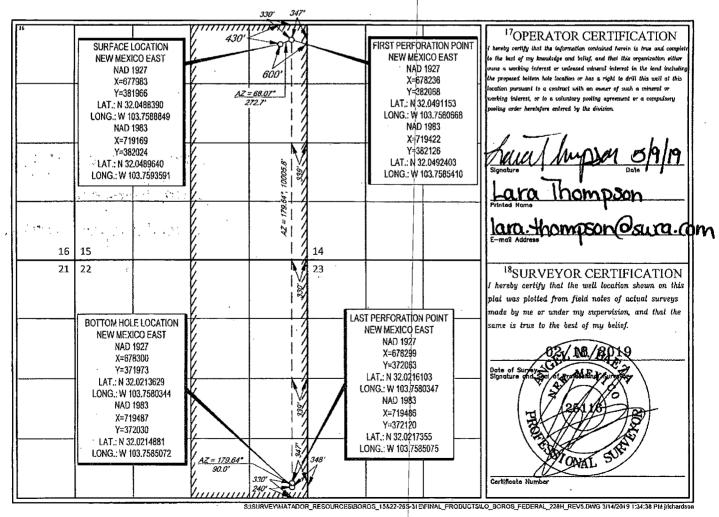

Section Township

Range

Lot Idn

UL or lot no.

State of New Mexico

Feet from the

FORM C-102

District Office

County

East/West line

Energy, Minerals & Natural Resources MAR 0 4 2020 Revised August 1, 2011
Department MAR 0 4 2020 Submit one copy to appropriate

1220 South St. Francis IEMNRD-OCD ARTESIA OIL CONSERVATION DIVISION

North/South line

Santa Fe, NM 87505

AMENDED REPORT

| WELL LOCATION AND ACREAGE DEDICATION PLAT |                    |                        |                        |                          |  |  |
|-------------------------------------------|--------------------|------------------------|------------------------|--------------------------|--|--|
| API Number                                |                    | <sup>2</sup> Pool Code | <sup>3</sup> Pool Name |                          |  |  |
| 30-015-                                   | 30-015-46850 98220 |                        | Purple Sage; Wolfcamp  |                          |  |  |
| *Property Code                            |                    | °Pı                    | operty Name            | <sup>6</sup> Well Number |  |  |
| 326329                                    |                    | BOROS FEDERAL          |                        | 228H                     |  |  |
| OGRID No.                                 |                    | 8O1                    | perator Name           | <sup>9</sup> Elevation   |  |  |
| 424431                                    |                    | MATADOR PRO            | DUCTION COMPANY        | 3218'                    |  |  |
|                                           |                    | 10 C                   | face Location          | ·                        |  |  |

| A                                                 | 15                       | 26-S                   | 31-E            | -                    | 430'          | NORTH              | 600'                                   | EAST           | EDDY   |
|---------------------------------------------------|--------------------------|------------------------|-----------------|----------------------|---------------|--------------------|----------------------------------------|----------------|--------|
| 11 Bottom Hole Location If Different From Surface |                          |                        |                 |                      |               |                    |                                        |                |        |
| UL or lot no.                                     | Section                  | Township               | Range           | Lot Idn              | Feet from the | North/South line . | Feet from the                          | East/West line | County |
| P                                                 | 22                       | 26-S                   | 31-E            | -                    | 240'          | SOUTH              | 348'                                   | EAST           | EDDY   |
| 12 Dedicated Acres                                | <sup>13</sup> Joint or I | nfill <sup>14</sup> Co | nsolidation Cod | e <sup>15</sup> Ordi | er No.        |                    | ······································ |                |        |
| 640                                               |                          |                        |                 |                      |               |                    |                                        |                |        |

Feet from the

No allowable will be assigned to this completion until all interests have been consolidated or a non-standard unit has been approved by the division.

ew 3-16-20