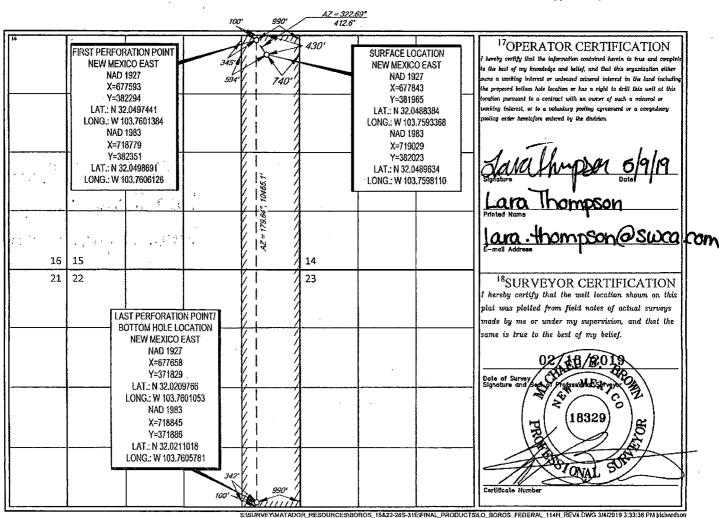

1220 South St. Francis Dr. Santa Fe, NM 87505

AMENDED REPORT

WELL LOCATION AND ACREAGE DEDICATION PLAT

| 'API Number           | <sup>2</sup> Pool Code | <sup>3</sup> Pool Name            | <u> </u>                 |  |  |  |  |
|-----------------------|------------------------|-----------------------------------|--------------------------|--|--|--|--|
| 30-015-4692           | 97860                  | 97860 Jennings; Bone Spring, West |                          |  |  |  |  |
| Property Code         | 5Pro                   | nerty Name                        | <sup>6</sup> Well Number |  |  |  |  |
| 326329                | BOROS                  | FEDERAL                           | 114H                     |  |  |  |  |
| <sup>7</sup> OGRID №. | <sup>8</sup> Ope       | <sup>9</sup> Elevation            |                          |  |  |  |  |
| 228937                | MATADOR PROD           | 3217'                             |                          |  |  |  |  |
|                       | 10 Surfa               | ce Location                       |                          |  |  |  |  |

|   | 11 Rottom Hole V continu If Different Even Sunface |         |          |       |         |               |                  |               |                |        |  |
|---|----------------------------------------------------|---------|----------|-------|---------|---------------|------------------|---------------|----------------|--------|--|
| İ | A                                                  | 15      | 26-S     | 31-E  | _       | 430'          | NORTH            | 740'          | EAST           | EDDY   |  |
|   | UL or lot no.                                      | Section | Township | Range | Lot Idn | Feet from the | North/South line | Feet from the | East/West line | County |  |

Bottom Hole Location If Different From Surface

| UL or lot no.                               | Section<br>22            | Township<br>26-S | Range<br>31-E    | Lot Idn<br>          | Feet from the 100' | North/South line<br>SOUTH                                                                                                                                                                                                                                                                                                                                                                                                                                                                                                                                                                                                                                                                                                                                                                                                                                                                                                                                                                                                                                                                                                                                                                                                                                                                                                                                                                                                                                                                                                                                                                                                                                                                                                                                                                                                                                                                                                                                                                                                                                                                                                      | Fect from the 990' | East/West line<br>EAST | EDDY EDDY |
|---------------------------------------------|--------------------------|------------------|------------------|----------------------|--------------------|--------------------------------------------------------------------------------------------------------------------------------------------------------------------------------------------------------------------------------------------------------------------------------------------------------------------------------------------------------------------------------------------------------------------------------------------------------------------------------------------------------------------------------------------------------------------------------------------------------------------------------------------------------------------------------------------------------------------------------------------------------------------------------------------------------------------------------------------------------------------------------------------------------------------------------------------------------------------------------------------------------------------------------------------------------------------------------------------------------------------------------------------------------------------------------------------------------------------------------------------------------------------------------------------------------------------------------------------------------------------------------------------------------------------------------------------------------------------------------------------------------------------------------------------------------------------------------------------------------------------------------------------------------------------------------------------------------------------------------------------------------------------------------------------------------------------------------------------------------------------------------------------------------------------------------------------------------------------------------------------------------------------------------------------------------------------------------------------------------------------------------|--------------------|------------------------|-----------|
| <sup>11</sup> Dedicated Acres<br><b>320</b> | <sup>13</sup> Joint or 1 | utill 114C       | Consolidation Co | le <sup>15</sup> Ord | er No.             | The state of the s | 991                |                        |           |

No allowable will be assigned to this completion until all interests have been consolidated or a non-standard unit has been approved by the division.

RW 3-25-20

District 1
1625 N. French Dr., Hobbs, NM 88240
Phone: (575) 993-6161 Fax: (575) 393-0720
District II
811 S. First St., Artesia, NM 88210
Phone: (575) 748-1283 Fax: (575) 748-9720
District III
1000 Rio Brazos Road, Artec, NM 87410
Phone: (505) 334-6178 Fax: (505) 334-6170
District IV
1220 S. St. Francis Dr., Santa Fe, NM 87505
Phone: (505) 476-3460 Fax: (505) 476-3462