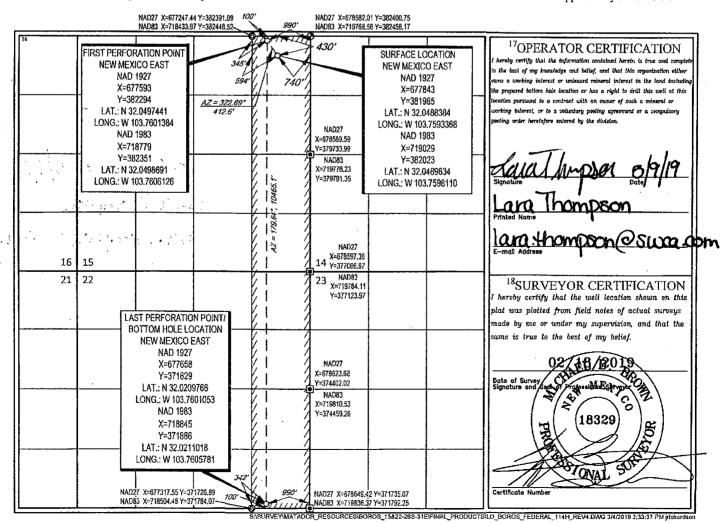

## State of New Mexico Energy, Minerals & Natural Resources Department OIL CONSERVATION DIVISION 1220 South St. Francis Dr. Santa Fe, NM 87505

FORM C-102
Revised August 1, 2011
Submit one copy to appropriate
District Office

AMENDED REPORT

WELL LOCATION AND ACREAGE DEDICATION PLAT

|                         | API Number               | •                             |                                         | <sup>2</sup> Pool Cade | e                         |                             |               |                |                        |  |  |
|-------------------------|--------------------------|-------------------------------|-----------------------------------------|------------------------|---------------------------|-----------------------------|---------------|----------------|------------------------|--|--|
|                         |                          |                               |                                         | 97860                  | i                         | Jennings; Bone Spring, West |               |                |                        |  |  |
| <sup>4</sup> Property ( | Code                     |                               |                                         |                        | <sup>5</sup> Property Na  | me                          |               | °W             | ell Number             |  |  |
| BOROS                   |                          |                               |                                         |                        |                           | OS FEDERAL 114              |               |                |                        |  |  |
| 'OGRID                  | No.                      |                               |                                         |                        | <sup>8</sup> Operator Na  |                             |               | l l            | <sup>9</sup> Elevation |  |  |
| 2289                    | 937                      | MATADOR PRODUCTION COMPANY 32 |                                         |                        |                           |                             |               | 217'           |                        |  |  |
|                         |                          |                               | *************************************** |                        | <sup>10</sup> Surface Loc | cation                      |               |                |                        |  |  |
| UL or lot no.           | Section                  | Township                      | Range                                   | Lot Ida                | Feet from the             | North/South line            | Feet from the | East/West line | County                 |  |  |
| A                       | 15                       | 26-S                          | 31-E                                    | -                      | 430'                      | NORTH                       | 740'          | EAST           | EDDY                   |  |  |
|                         | •                        |                               | · 11Be                                  | ottom Hole             | Location If Di            | fferent From Surfa          | ice           |                |                        |  |  |
| UL or lot no.           | Section                  | Township                      | Range                                   | Lat Idn                | Feet from the             | North/South line            | Feet from the | East/West line | County                 |  |  |
| P                       | 22                       | 26-S                          | 31-E                                    | -                      | 100'                      | SOUTH                       | 990'          | EAST           | EDDY                   |  |  |
| Dedicated Acres 320     | <sup>13</sup> Joint or l | nfill <sup>14</sup> Co        | nsalidation Code                        | <sup>15</sup> Order    | No.                       | <b></b>                     |               |                | <del></del>            |  |  |

No allowable will be assigned to this completion until all interests have been consolidated or a non-standard unit has been approved by the division.