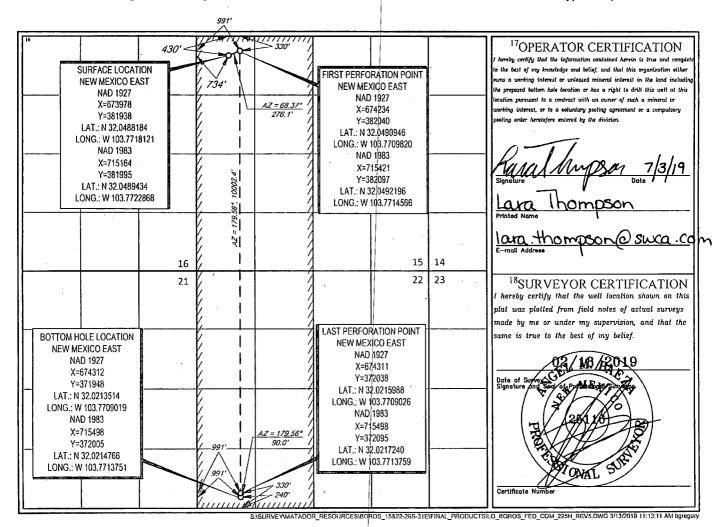

Energy, Minerals & Natural Resources 7 2020

FORM C-102

Revised August 1, 2011

Submit one copy to appropriate OIL CONSERVATION DIVISION OCDARTESIA

District Office

1220 South St. Francis Dr. Santa Fe, NM 87505

AMENDED REPORT

WELL LOCATION AND ACREAGE DEDICATION PLAT <sup>2</sup>Pool Code -015-46797 98220 Purple Sage; Wolfcamp Property Name Well Number BOROS FED COM 225H <sup>8</sup>Operator Name 9Elevation MATADOR PRODUCTION COMPANY 3230 10 Surface Location UL or let no Section Township Range Lot Idn Feet from the North/South line Feet from the East/West line County 430' D 15 26-S 31-E NORTH 734 WEST **EDDY** <sup>11</sup>Bottom Hole Location If Different From Surface North/South lie UL or lot no. East/West lin Range Feet from th Feet from th 22 26-S 240' SOUTH 991' M 31-EWEST EDDY 12Dedicated Acres <sup>3</sup>Joint or Infill Consolidation Code Order No. 640

No allowable will be assigned to this completion until all interests have been consolidated or a non-standard unit has been approved by the division.

RW 2-28-20