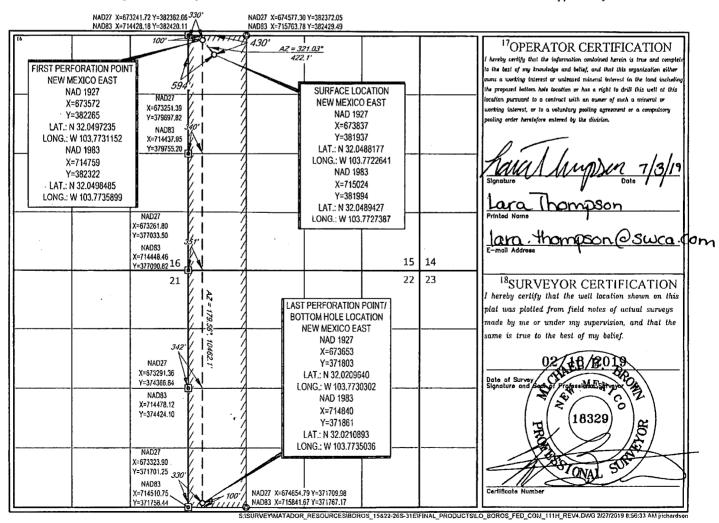

AMENDED REPORT

FORM C-102

WELL LOCATION AND ACREAGE DEDICATION PLAT

| <sup>1</sup> API Number |                        |             | <sup>2</sup> Pool Code                    |                      | Pool Name                  |                   |               |                                 |             |  |
|-------------------------|------------------------|-------------|-------------------------------------------|----------------------|----------------------------|-------------------|---------------|---------------------------------|-------------|--|
| 30-015-46864            |                        |             | 9                                         | 97860 Jemines        |                            |                   | ca Boi        | Bone Spring west                |             |  |
| Property                |                        |             |                                           |                      | <sup>5</sup> Property Name |                   |               | /°V                             | Well Number |  |
| 3263                    | 29                     |             |                                           | BOROS FED COM        |                            |                   |               |                                 | 111H        |  |
| 70GRID<br>2289          | ,                      | N           | *Operator Name MATADOR PRODUCTION COMPANY |                      |                            |                   |               | <sup>9</sup> Elevation<br>3230' |             |  |
| 19967                   | <u> </u>               |             |                                           |                      | 10 Surface L               |                   |               |                                 |             |  |
| UL or lot no.           | Section                | Township    | Range                                     | Lot Ida              | Feet from the              | North/South line  | Feet from the | East/West line                  | County      |  |
| D                       | 15                     | 26-S        | 31-E                                      | -                    | 430'                       | NORTH             | 594'          | WEST                            | EDDY        |  |
|                         |                        |             | <sup>11</sup> B                           | ottom Ho             | le Location If D           | Different From Su | face          |                                 |             |  |
| UL or lot no.           | Section                | Township    | Range                                     | Lot Idn              | Feet from the              | North/South line  | Feet from the | East/West line                  | County      |  |
| M                       | 22                     | 26-S        | 31-E                                      | -                    | 100'                       | SOUTH             | 330'          | WEST                            | EDDY        |  |
| 12 Dedicated Acres      | <sup>13</sup> Joint or | Infill 14Co | nsolidation Code                          | e <sup>15</sup> Orde | r No.                      |                   | 331           |                                 |             |  |