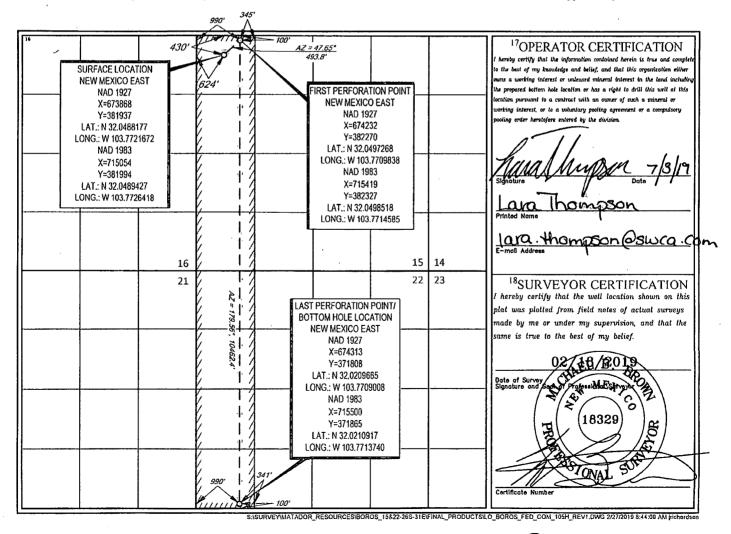

API Number

State of New Mexico Energy, Minerals & Natural Resources

FORM C-102

Revised August 1, 2011

OIL CONSERVATION DIVISION

1220 South St. T.

1220 South St. Francis PMNRD-OCDARTESIA Santa Fe, NM 87505

AMENDED REPORT

WELL LOCATION AND ACREAGE DEDICATION PLAT

| 30                             | 615- | 4686                       | H686197860Jennings; Bonespring |          |                  |                   |               |                                 |                          |  |
|--------------------------------|------|----------------------------|--------------------------------|----------|------------------|-------------------|---------------|---------------------------------|--------------------------|--|
| Property (                     |      | <sup>5</sup> Property Name |                                |          |                  |                   |               | I                               | <sup>6</sup> Well Number |  |
| 3263                           |      | BOROS FED COM 105H         |                                |          |                  |                   |               | 105H                            |                          |  |
| 70GRID 1                       |      | MATADOR PRODUCTION COMPANY |                                |          |                  |                   |               | <sup>9</sup> Elevation<br>3230' |                          |  |
| <sup>10</sup> Surface Location |      |                            |                                |          |                  |                   |               |                                 |                          |  |
| UL or lot no.                  |      | Township                   | Range                          | Lot Idu  |                  | North/South line  | Feet from the | East/West line                  | County                   |  |
| D                              | 15   | 26-S                       | 31-E                           | -        | 430'             | NORTH             | 624'          | WEST                            | EDDY                     |  |
|                                |      |                            | 11 <sub>B</sub>                | ottom Ho | le Location If D | ifferent From Sur | face          | •                               | . '                      |  |

| "Bottom Hole Location If Different From Surface |                          |                        |                |                      |               |                  |               |                |        |
|-------------------------------------------------|--------------------------|------------------------|----------------|----------------------|---------------|------------------|---------------|----------------|--------|
| UL or lot no.                                   | Section                  | Township               | Range          | Lot Idn              | Feet from the | North/South line | Feet from the | East/West line | County |
| M                                               | 22                       | 26-S                   | 31-E           | _                    | 100'          | SOUTH            | 990'          | WEST           | EDDY   |
| <sup>12</sup> Dedicated Acres 320               | <sup>13</sup> Joint or I | nfill <sup>14</sup> Co | nsolidation Co | de <sup>15</sup> Ord | er Na.        |                  |               |                |        |

No allowable will be assigned to this completion until all interests have been consolidated or a non-standard unit has been approved by the division.

RW 3-17-20