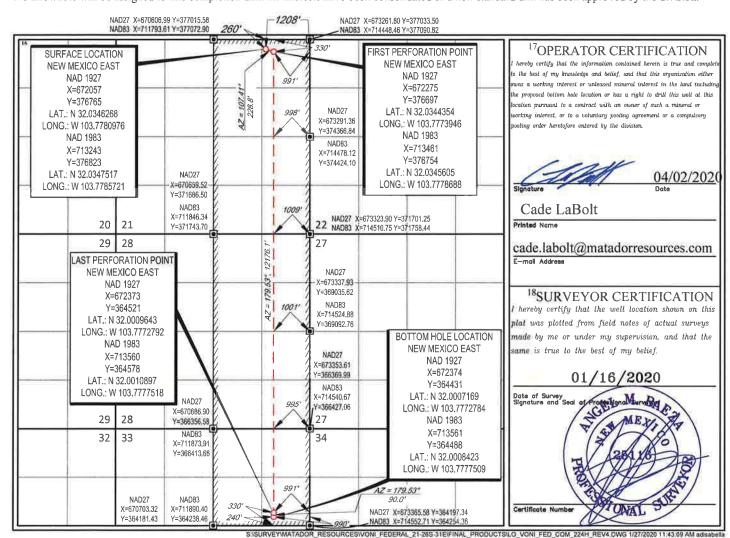

AMENDED REPORT

WELL LOCATION AND ACREAGE DEDICATION PLAT

|                                                  | <sup>1</sup> API Numbe | г                           |       | <sup>2</sup> Pool Code |               | <sup>3</sup> Pool Name |               |                |                        |                          |  |  |
|--------------------------------------------------|------------------------|-----------------------------|-------|------------------------|---------------|------------------------|---------------|----------------|------------------------|--------------------------|--|--|
| 30015470                                         | )78                    | 98220 Purple Sage; Wolfcamp |       |                        |               |                        |               |                | p (Gas)                |                          |  |  |
| Property                                         | Code                   | <sup>5</sup> Property Name  |       |                        |               |                        |               |                |                        | <sup>5</sup> Well Number |  |  |
| 328008                                           |                        | VONI FED COM                |       |                        |               |                        |               |                | 224H                   |                          |  |  |
| 328098<br>OGRID                                  | No.                    | <sup>38</sup> Operator Name |       |                        |               |                        |               |                | <sup>9</sup> Elevation |                          |  |  |
| 228937                                           |                        | MATADOR PRODUCTION COMPANY  |       |                        |               |                        |               |                | 3192'                  |                          |  |  |
| <sup>10</sup> Surface Location                   |                        |                             |       |                        |               |                        |               |                |                        |                          |  |  |
| UL or lot no.                                    | Section                | Township                    | Range | Lot Idn                | Feet from the | North/South line       | Feet from the | East/West line |                        | County                   |  |  |
| A                                                | 21                     | 26-S                        | 31-E  |                        | 260'          | NORTH                  | 1208'         | EAST           |                        | EDDY                     |  |  |
| 11Bottom Hole Location If Different From Surface |                        |                             |       |                        |               |                        |               |                |                        |                          |  |  |
| UL or lot no.                                    | Section                | Township                    | Range | Lot Idn                | Feet from the | North/South line       | Feet from the | East/\         | West line              | County                   |  |  |
| 1                                                | 33                     | 26-S                        | 31-E  |                        | 240'          | SOUTH                  | 990'          | EAST           |                        | EDDY                     |  |  |