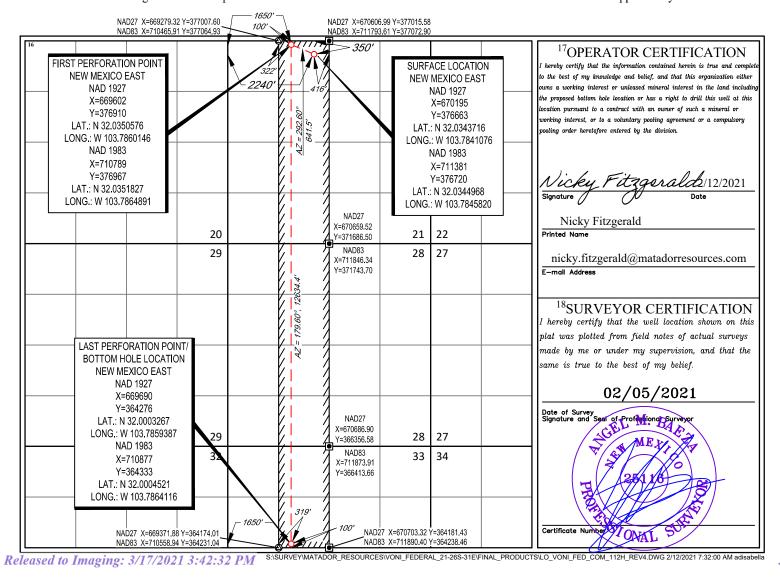

## WELL LOCATION AND ACREAGE DEDICATION PLAT

| API Number                 |  | <sup>2</sup> Pool Code <sup>3</sup> Pool Name |                                |  |  |
|----------------------------|--|-----------------------------------------------|--------------------------------|--|--|
| 30-015-47108               |  | 97860                                         | 97860 JENNINGS; BONE SPRING, ' |  |  |
| <sup>4</sup> Property Code |  | <sup>5</sup> Pr                               | <sup>6</sup> Well Number       |  |  |
| 328098                     |  | VONI                                          | 112H                           |  |  |
| <sup>7</sup> OGRID No.     |  | <sup>8</sup> O <sub>I</sub>                   | <sup>9</sup> Elevation         |  |  |
| 228937                     |  | MATADOR PRODUCTION COMPANY                    |                                |  |  |
|                            |  | 4.0                                           |                                |  |  |

<sup>10</sup>Surface Location

| UL or lot no.                 | Section                                                                  | Township | Range | Lot Idn | Feet from the | North/South line | Feet from the | East/West line | County |
|-------------------------------|--------------------------------------------------------------------------|----------|-------|---------|---------------|------------------|---------------|----------------|--------|
| C                             | 21                                                                       | 26-S     | 31–E  | _       | 350'          | NORTH            | 2240'         | WEST           | EDDY   |
|                               | <sup>11</sup> Bottom Hole Location If Different From Surface             |          |       |         |               |                  |               |                |        |
| UL or lot no.                 | Section                                                                  | Township | Range | Lot Idn | Feet from the | North/South line | Feet from the | East/West line | County |
| 3                             | 33                                                                       | 26-S     | 31-E  | _       | 100'          | SOUTH            | 1650'         | WEST           | EDDY   |
| <sup>12</sup> Dedicated Acres | 12 Dedicated Acres 13 Joint or Infill 14 Consolidation Code 15 Order No. |          |       |         |               |                  |               |                |        |
| 385.33                        |                                                                          |          |       |         |               |                  |               |                |        |
|                               |                                                                          |          |       |         |               |                  |               |                |        |