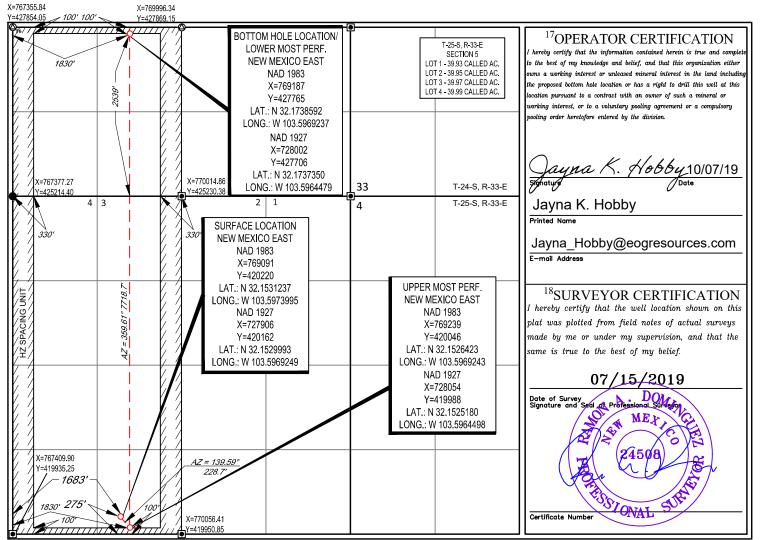

| <u>District I</u><br>1625 N. French Dr., Hobbs, NM 88240<br>Phone: (575) 393-6161 Fax: (575) 393-0720<br><u>District II</u><br>811 S. First St., Artesia, NM 88210<br>Phone: (575) 748-1283 Fax: (575) 748-9720<br><u>District III</u><br>1000 Rio Brazos Road, Aztec, NM 87410 | Energy, Minera<br>De   | f New Mexico<br>Ils & Natural Resou<br>epartment<br>RVATION DIVISIO | 25                                    |        | FORM C-102<br>Revised August 1, 2011<br>one copy to appropriate<br>District Office |
|---------------------------------------------------------------------------------------------------------------------------------------------------------------------------------------------------------------------------------------------------------------------------------|------------------------|---------------------------------------------------------------------|---------------------------------------|--------|------------------------------------------------------------------------------------|
| Phone: (505) 334-6178 Fax: (505) 334-6170<br><u>District IV</u><br>1220 S. St. Francis Dr., Santa Fe, NM 87505<br>Phone: (505) 476-3460 Fax: (505) 476-3462                                                                                                                     |                        | th St. Francis Dr.<br>Fe, NM 87505                                  | OCD - 12020<br>08/28/2020<br>RECEIVED |        | AMENDED REPORT                                                                     |
| WEI                                                                                                                                                                                                                                                                             | LL LOCATION AND        | ACREAGE DEDIC                                                       | ATIÓN PLAT                            |        |                                                                                    |
| <sup>1</sup> API Number<br><b>30-025-47664</b>                                                                                                                                                                                                                                  | <sup>2</sup> Pool Code |                                                                     | <sup>3</sup> Pool Name                |        |                                                                                    |
| 30-025- 30-025-47004                                                                                                                                                                                                                                                            | 96682                  | ΤΡΙΣΤΕ Γ                                                            | RAW BONE SPR                          | ING EA | ST                                                                                 |

<sup>5</sup>Property Name

GETTY 5 FED COM

<sup>4</sup>Property Code

325943

Well Number

507H

| 70GRID                        |                        | <sup>°Operator Name</sup><br>EOG RESOURCES, INC. |                 |                      |                         |                  | <sup>3</sup> Elevation<br>3457' |                |        |
|-------------------------------|------------------------|--------------------------------------------------|-----------------|----------------------|-------------------------|------------------|---------------------------------|----------------|--------|
|                               |                        |                                                  |                 |                      | <sup>10</sup> Surface L | ocation          |                                 |                |        |
| UL or lot no.                 | Section                | Township                                         | Range           | Lot Idn              | Feet from the           | North/South line | Feet from the                   | East/West line | County |
| N                             | 5                      | 25–S                                             | 33-Е            | -                    | 275'                    | SOUTH            | 1683'                           | WEST           | LEA    |
|                               |                        |                                                  |                 |                      |                         |                  |                                 |                |        |
| UL or lot no.                 | Section                | Township                                         | Range           | Lot Idn              | Feet from the           | North/South line | Feet from the                   | East/West line | County |
| K                             | 32                     | 24–S                                             | 33-E            | -                    | 2539'                   | SOUTH            | 1830                            | WEST           | LEA    |
| <sup>12</sup> Dedicated Acres | <sup>13</sup> Joint or | Infill <sup>14</sup> Co                          | onsolidation Co | de <sup>15</sup> Ord | er No.                  |                  |                                 |                |        |

No allowable will be assigned to this completion until all interests have been consolidated or a non-standard unit has been approved by the division.

S:\SURVEY\EOG\_MIDLAND\GETTY\_5\_FED\_COM\FINAL\_PRODUCTS\LO\_GETTY\_5\_FED\_COM\_507H.DWG 10/4/2019 12:04:54 PM rdomingu