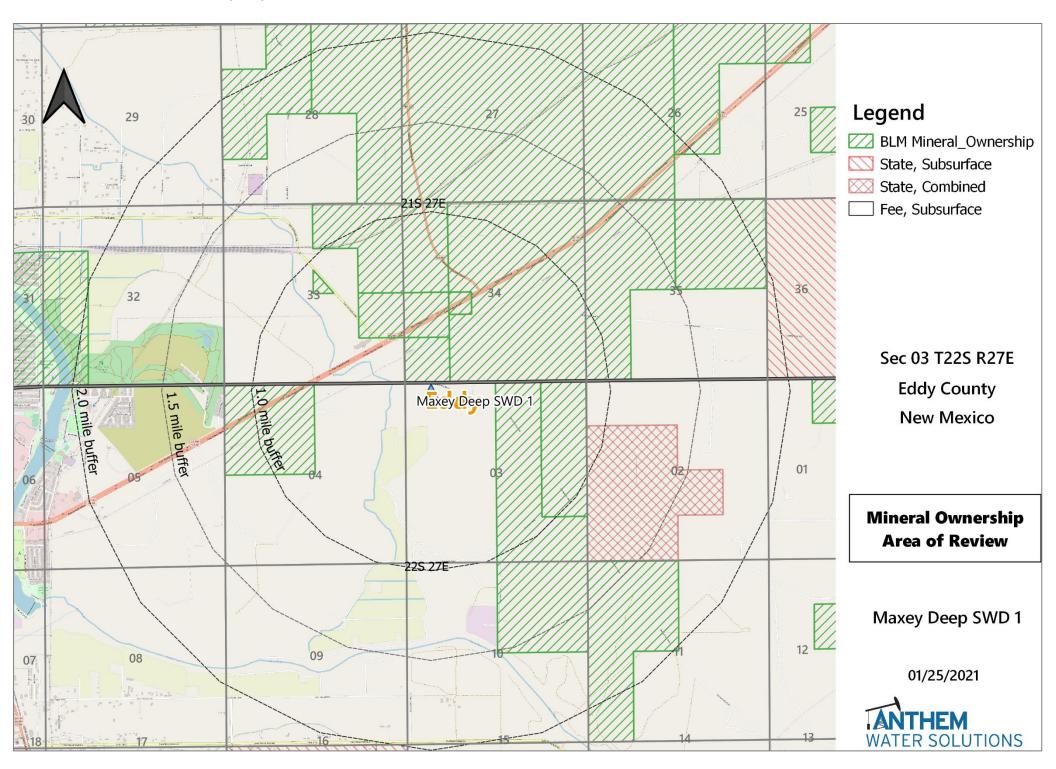

| N                                 | 0          | Ρ | Date of Survey<br>Signature and Seal of Professional Surveyor:<br>PRELIMINARY<br>Certified survey to be conducted and<br>submitted upon C-108 approval<br>Certificate Number                                                                                                                                                                                                                                                                                                                                                                                             |

#### Attachment 2: 2-Mile Oil & Gas Lease Map



#### **Attachment 2: Mineral Ownership Map**







| 49   | ¥0                                     | 205 27E                  | 20  | 2J    |     | 23        | 3 <sup>2</sup> 05 28 | E       |      |      |      |           | 3 <sup>2</sup> 05 29 |      |    | 36        | 205,30E2        |                                               |
|------|----------------------------------------|--------------------------|-----|-------|-----|-----------|----------------------|---------|------|------|------|-----------|----------------------|------|----|-----------|-----------------|-----------------------------------------------|
| 32 : | 33                                     | 20S 27E                  | 35  | 36    | 31  | 32        | 3305 201             | 34      | 35   | 36   | 31   | 32        | 3500 25              | 34   | 22 | 30