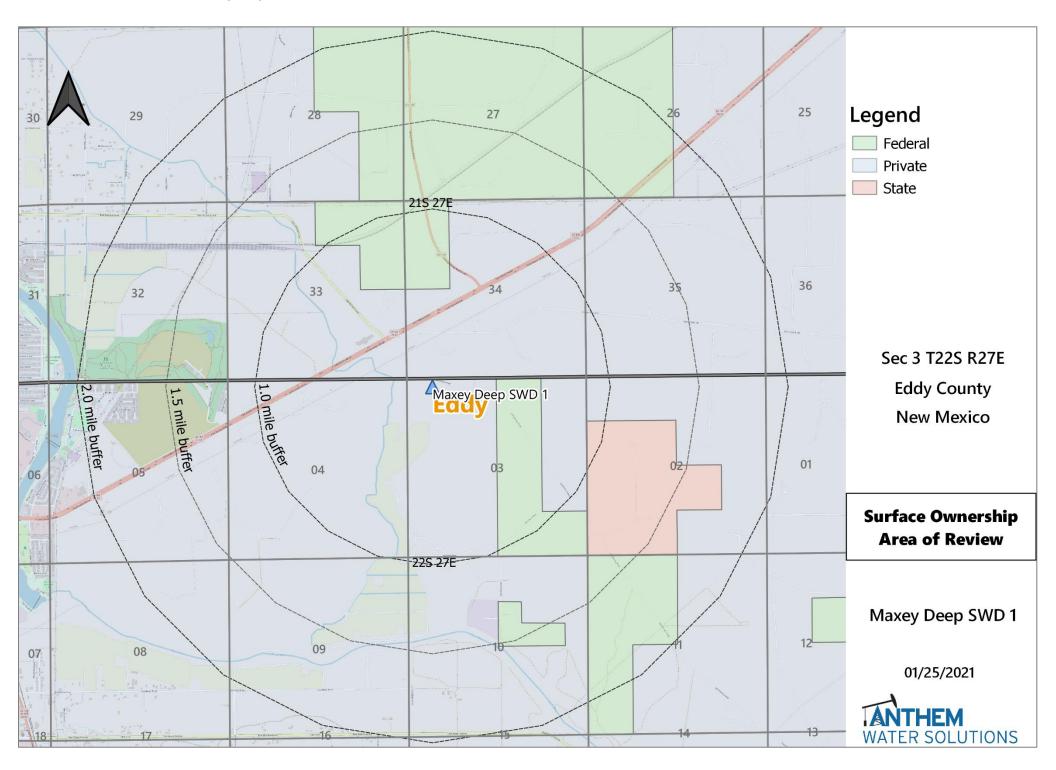

| N                                 | 0          | Ρ | Date of Survey<br>Signature and Seal of Professional Surveyor:<br>PRELIMINARY<br>Certified survey to be conducted and<br>submitted upon C-108 approval<br>Certificate Number                                                                                                                                                                                                                                                                                                                                                                                             |

#### Attachment 2: 2-Mile Oil & Gas Lease Map



#### **Attachment 2: Mineral Ownership Map**







| 49   | ¥0                                     | 205 27E                  | 20  | 2J    |     | 23        | 3 <sup>2</sup> 05 28 | E       |      |      |      |           | 3 <sup>2</sup> 05 29 |      |    | 36        | 205,30E2        |                                               |
|------|----------------------------------------|--------------------------|-----|-------|-----|-----------|----------------------|---------|------|------|------|-----------|----------------------|------|----|-----------|-----------------|-----------------------------------------------|
| 32 : | 33                                     | 20S 27E                  | 35  | 36    | 31  | 32        | 3305 201             | 34      | 35   | 36   | 31   | 32        | 3500 25              | 34   | 22 | 30