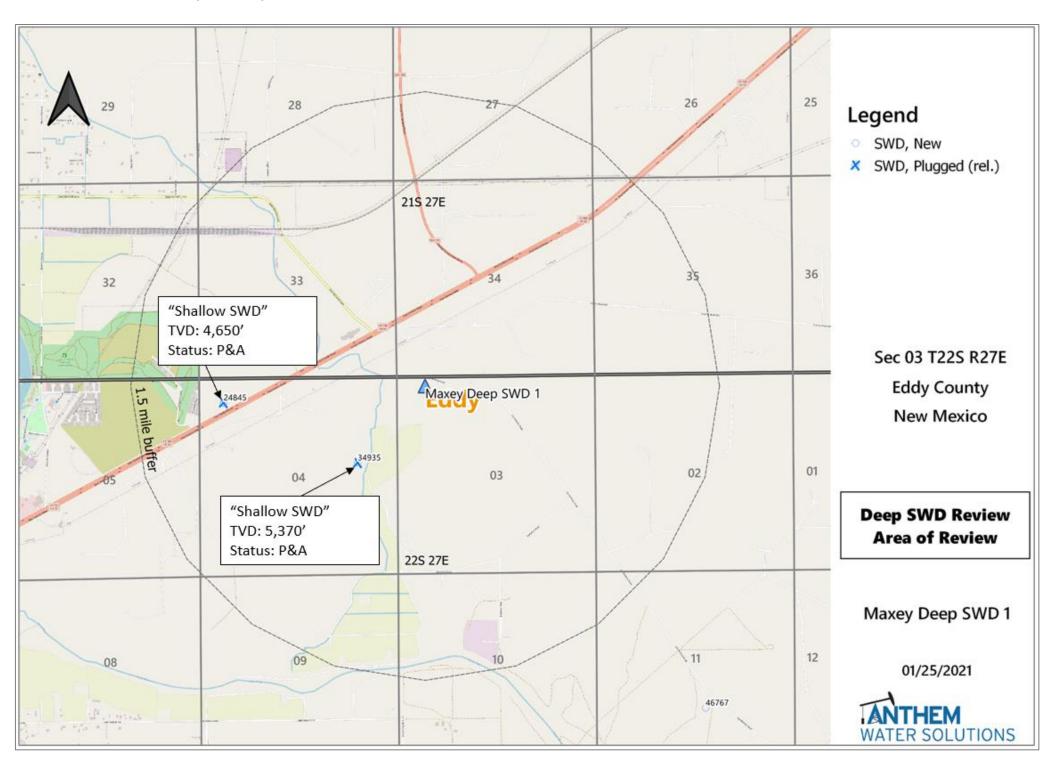

| N                                 | 0          | Ρ | Date of Survey<br>Signature and Seal of Professional Surveyor:<br>PRELIMINARY<br>Certified survey to be conducted and<br>submitted upon C-108 approval<br>Certificate Number                                                                                                                                                                                                                                                                                                                                                                                             |

#### Attachment 2: 2-Mile Oil & Gas Lease Map



#### **Attachment 2: Mineral Ownership Map**







| 49   | ¥0                                     | 205 27E                  | 20  | 2J    |     | 23        | 3 <sup>2</sup> 05 28 | E       |      |      |      |           | 3 <sup>2</sup> 05 29 |      |    | 36        | 205,30E2        |                                               |
|------|----------------------------------------|--------------------------|-----|-------|-----|-----------|----------------------|---------|------|------|------|-----------|----------------------|------|----|-----------|-----------------|-----------------------------------------------|
| 32 : | 33                                     | 20S 27E                  | 35  | 36    | 31  | 32        | 3305 201             | 34      | 35   | 36   | 31   | 32        | 3500 25              | 34   | 22 | 30        |