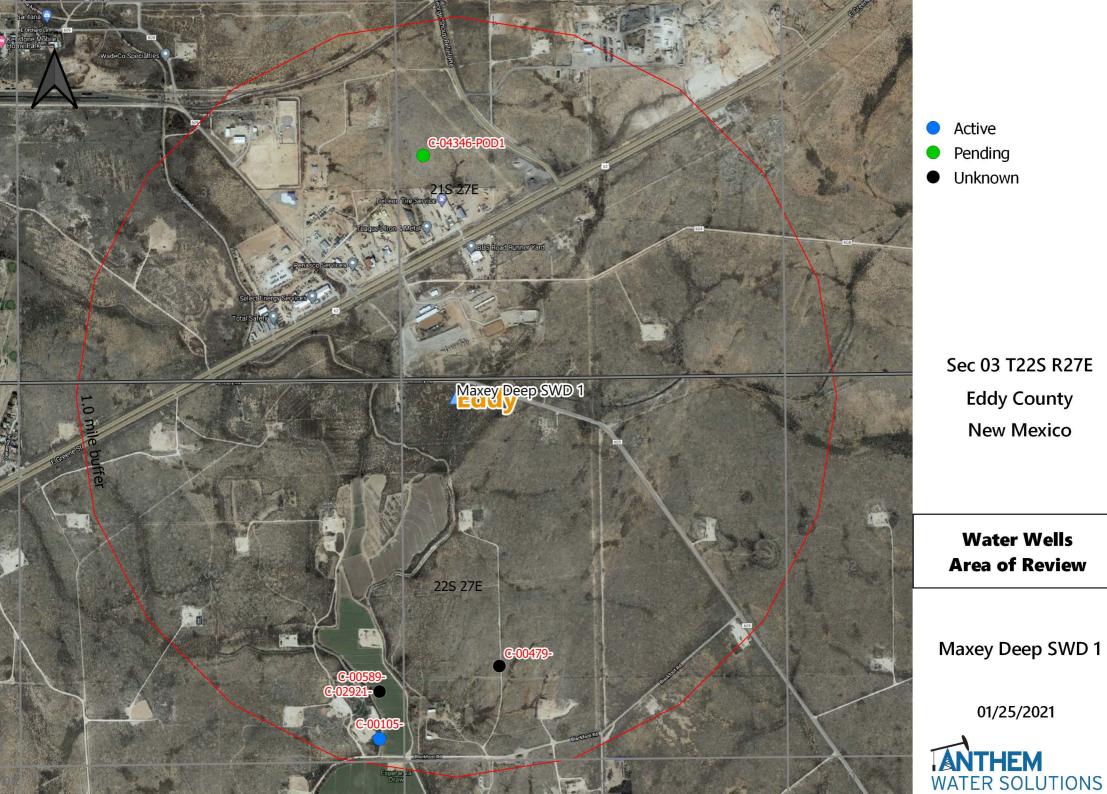

To Whom it May Concern:

The original application states that the surface location of the Maxey Deep SWD 1 would be 250 feet from the North line and 760 from the West line, in Section 3, Township 22 South, Range 27 East, NMPM, Eddy County, New Mexico. The amended location will be 130 feet from the North line and 760 feet from the West line, in Section 3, Township 22 South, Range 27 East, NMPM, Eddy County, New Mexico. There are no other changes to the original application.

Enclosed is an amended for C-102 showing the correct footage call for the surface location along with the correct maps required for the C-108. This amendment is being made to satisfy concerns by Conoco Phillips. Their concerns have been addressed and Conoco Phillips has agreed to waived objections to this well given this change of location.

This change in location will not affect any other part of the application. The new AOR does not include and wells that were not addressed originally. Further, no additional adjacent operators were identified after the move, so no additional notifications are required. All other attachments to the original C-108 have not changed. The surface owner is NA, Anthem is copying them on this letter, so they are aware of the new location.

**PURPOSE:** The intended purpose of the injection well is to dispose of salt water produced from permitted oil and gas wells.

**WELL NAME AND LOCATION:** Maxey Deep SWD 1 Located 1 Mile East of Carlsbad. NW1/4 of the NW1/4 Section 3, Township 22S, Range 27E, 130' from North Line & 760' from West Line, Eddy County, New Mexico.