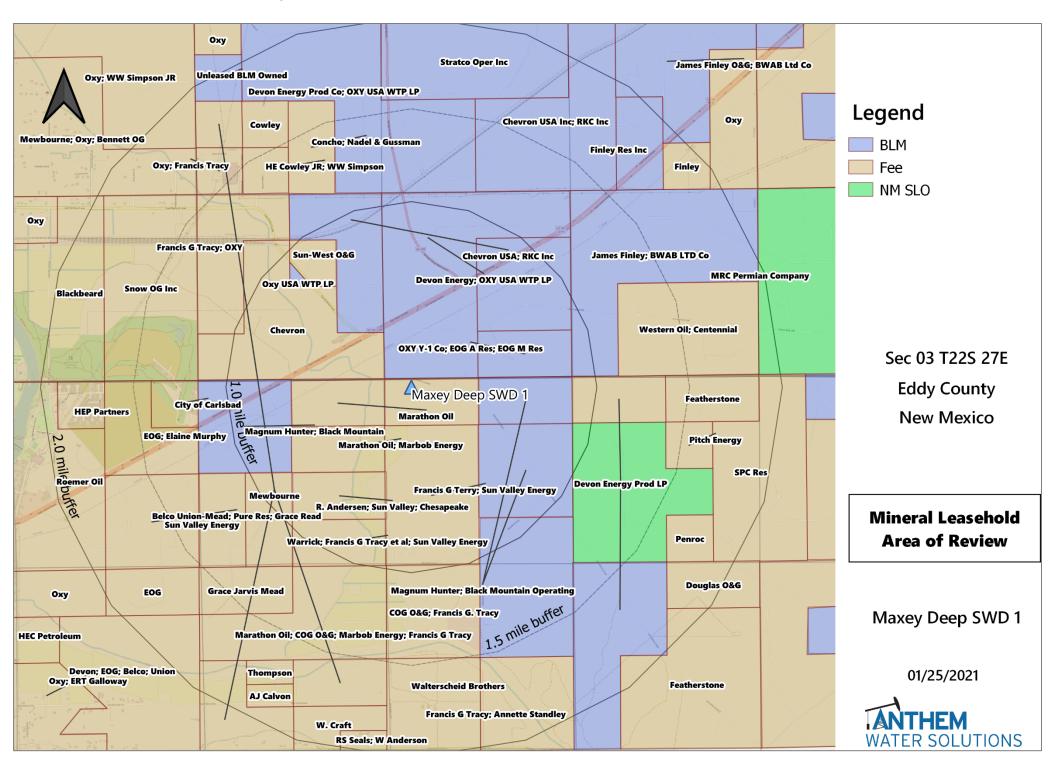

#### Attachment 2: 2-Mile Oil & Gas Lease Map

#### **Attachment 2: Mineral Ownership Map**

| 49   | ¥0                                     | 205 27E                  | 20  | 2J    |     | 23        | 3 <sup>2</sup> 05 28 | E       |      |      |      |           | 3 <sup>2</sup> 05 29 |      |    | 36        | 205,30E2        |                                               |
|------|----------------------------------------|--------------------------|-----|-------|-----|-----------|----------------------|---------|------|------|------|-----------|----------------------|------|----|-----------|-----------------|-----------------------------------------------|
| 32 : | 33                                     | 20S 27E                  | 35  | 36    | 31  | 32        | 3305 201             | 34      | 35   | 36   | 31   | 32        | 3500 25              | 34   | 22 | 30        |                 |                                               |
| 04   | 03                                     | 02                       | 01  | 06    | 05  | 04        | 03                   | 02      | 01   | 06   | 05   | 04        | 03                   | 02   | 01 | 06        | 05 <sup>(</sup> | Legend<br>— Potash, Working Mines             |
| 09   | 10                                     | 11                       | 12  | 07    | 08  | 09        | 10                   | 11      | 12   | 07   | 08   | 09        | 10                   | 11 ( | 12 | 07        | 08              | Potash, Ore Indicated<br>Potash, Ore Measured |
| 16   | 15                                     | 14<br>1S 26E             | 13  | 18    | 17  | 16<br>219 | 15<br>27E            | 14      | 13   | 18   | 17   | 16<br>215 | 15<br>28E            | 14   | 13 | 18<br>219 | 17<br>5 29E     | Potash, Active Leases                         |
| 21   | 22                                     | 23                       | 24  | 19    | 20  | 21        | 22                   | 23      | 24   | 19   | 20   | 21        | 22                   | 23   | 24 | 19        | 20              |                                               |
| 28   | Lining Des <b>27</b>                   | 26                       | 25  |       | 29  | 28        | 27                   | 26      | 25   | 30   | 29   | 28        | 27                   | 26   | 25 | 30        | 29              |                                               |
| 33   | 34                                     | 35                       | 36- | - 31  | 32  | 33        | 34                   | 35      | 36   | 31   | 32   | 33        | 34                   | 35   | 36 | 31        | 32              | Sec 03 T22S R27E                              |
| 04   | 03                                     | 02-                      | 01  | ar ad | 05  | 04        | Maxey<br>03          |         |      | 06   | 05   | 04        | 03                   | 02   | 01 | 06        | .05             | Eddy County<br>New Mexico                     |
| 09   | 10                                     | -11                      | 12  | 707   | 08  | 09        | 10<br>2.0 m          | ile put | 12   | 07   | 08   | 09        | 10                   | 11   | 12 | 07        | 08              |                                               |
| 16   | 15                                     | 14<br>2 <del>S 26E</del> | 13  | 18    | 17  | 16        | 15<br>5 27E          | 14      | _ 13 | - 18 | 17   | 16<br>229 | 15<br>5 28E          | 14   | 13 | 18<br>22  | 17 C            | Potash Map                                    |
| 21   | La ci22<br>Nen Moonizid<br>Irad System | 23 20L                   | 24  | 19    | 20  | 21        | 22                   | 23      | 24   | 19   | 20   | 21        | 22                   | 23   | 24 | 19        | 20              | Area of Review                                |
| 28   | 27                                     | 26****                   | 25  | 30    | 29  | 28        | 27                   | 26      | 25   | 30   | -29  | 28        | 27                   | 26   | 25 | 30        |                 | Mayoy Doop SWD 1                              |
| 33   | 34                                     | 35                       | 36  | 31    | 32  | 33        | 34                   | 35      | - 36 | 31   | 32   | 33        | 34                   | 35   | 36 | 31        | 32              | Maxey Deep SWD 1                              |
| 04   | 03                                     | 02<br>3S 26E             | 01  | 06    | 05  | 04        | 03<br>S-27E          | 02      | 01   | 06   | - 05 | 04        | 03<br>S 28E          | 02   | 01 | 06        | 05<br>S 29E     | 01/25/2021                                    |
| 09   | 10                                     | 11                       | 12  | 07/   | -08 | 09        | 10                   | -11     | - 12 | 07   | 08   | 09        | 10                   | 11   | 12 | 07-       | 08              | WATER SOLUTIONS                               |