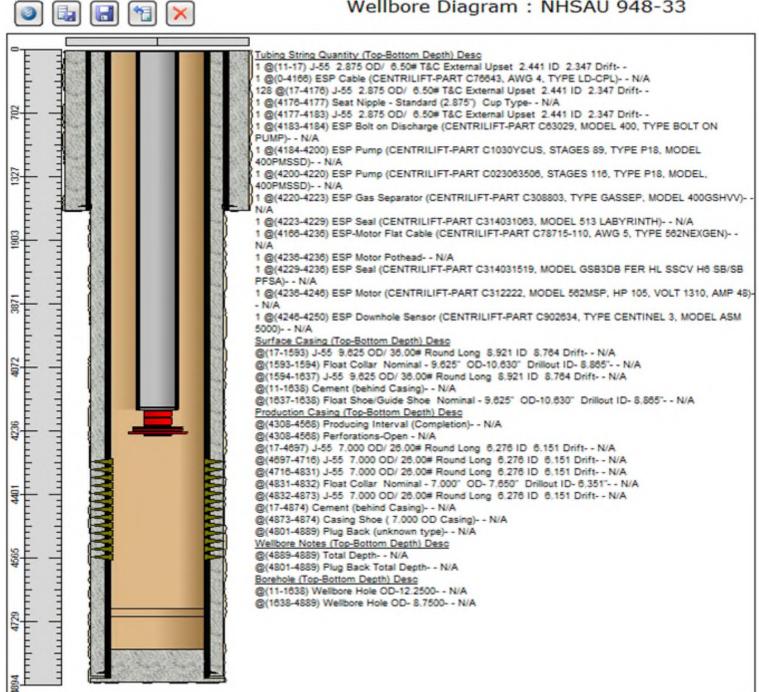

| API          | Well Name                 | Operator               | Status after<br>Jan 2014 |
|--------------|---------------------------|------------------------|--------------------------|
|              |                           |                        |                          |
| 30-025-07546 | NORTH HOBBS G/SA UNIT 331 | OCCIDENTAL PERMIAN LTD | P & A                    |
| 30-025-07548 | NORTH HOBBS G/SA UNIT 321 | OCCIDENTAL PERMIAN LTD | P & A                    |
| 30-025-07556 | NORTH HOBBS G/SA UNIT 411 | OCCIDENTAL PERMIAN LTD | P & A                    |
| 30-025-23759 | CONOCO STATE 001          | OXY USA INC            | P & A                    |
| 30-025-28951 | NORTH HOBBS G/SA UNIT 323 | OCCIDENTAL PERMIAN LTD | P & A                    |
| 30-025-34416 | NORTH HOBBS G/SA UNIT 545 | OCCIDENTAL PERMIAN LTD | P & A                    |
| 30-025-41578 | NORTH HOBBS G/SA UNIT 948 | OCCIDENTAL PERMIAN LTD | New Well                 |
| 30-025-41643 | NORTH HOBBS G/SA UNIT 949 | OCCIDENTAL PERMIAN LTD | New Well                 |
| 30-025-43282 | NORTH HOBBS G/SA UNIT 693 | OCCIDENTAL PERMIAN LTD | New Well                 |
| 30-025-44718 | NORTH HOBBS G/SA UNIT 694 | OCCIDENTAL PERMIAN LTD | New Well                 |
| 30-025-44719 | NORTH HOBBS G/SA UNIT 695 | OCCIDENTAL PERMIAN LTD | New Well                 |
| 30-025-44720 | NORTH HOBBS G/SA UNIT 697 | OCCIDENTAL PERMIAN LTD | New Well                 |
| 30-025-44721 | NORTH HOBBS G/SA UNIT 696 | OCCIDENTAL PERMIAN LTD | New Well                 |