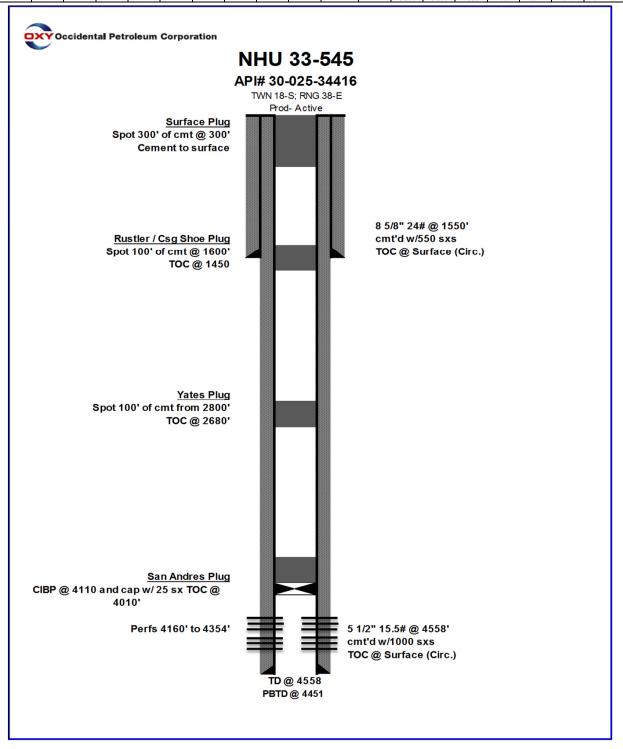

| API          | Well Name                 | Operator               | Status after<br>Jan 2014 |
|--------------|---------------------------|------------------------|--------------------------|
|              |                           |                        |                          |
| 30-025-07546 | NORTH HOBBS G/SA UNIT 331 | OCCIDENTAL PERMIAN LTD | P & A                    |
| 30-025-07548 | NORTH HOBBS G/SA UNIT 321 | OCCIDENTAL PERMIAN LTD | P & A                    |
| 30-025-07556 | NORTH HOBBS G/SA UNIT 411 | OCCIDENTAL PERMIAN LTD | P & A                    |
| 30-025-23759 | CONOCO STATE 001          | OXY USA INC            | P & A                    |
| 30-025-28951 | NORTH HOBBS G/SA UNIT 323 | OCCIDENTAL PERMIAN LTD | P & A                    |
| 30-025-34416 | NORTH HOBBS G/SA UNIT 545 | OCCIDENTAL PERMIAN LTD | P & A                    |
| 30-025-41578 | NORTH HOBBS G/SA UNIT 948 | OCCIDENTAL PERMIAN LTD | New Well                 |
| 30-025-41643 | NORTH HOBBS G/SA UNIT 949 | OCCIDENTAL PERMIAN LTD | New Well                 |
| 30-025-43282 | NORTH HOBBS G/SA UNIT 693 | OCCIDENTAL PERMIAN LTD | New Well                 |
| 30-025-44718 | NORTH HOBBS G/SA UNIT 694 | OCCIDENTAL PERMIAN LTD | New Well                 |
| 30-025-44719 | NORTH HOBBS G/SA UNIT 695 | OCCIDENTAL PERMIAN LTD | New Well                 |
| 30-025-44720 | NORTH HOBBS G/SA UNIT 697 | OCCIDENTAL PERMIAN LTD | New Well                 |
| 30-025-44721 | NORTH HOBBS G/SA UNIT 696 | OCCIDENTAL PERMIAN LTD | New Well                 |