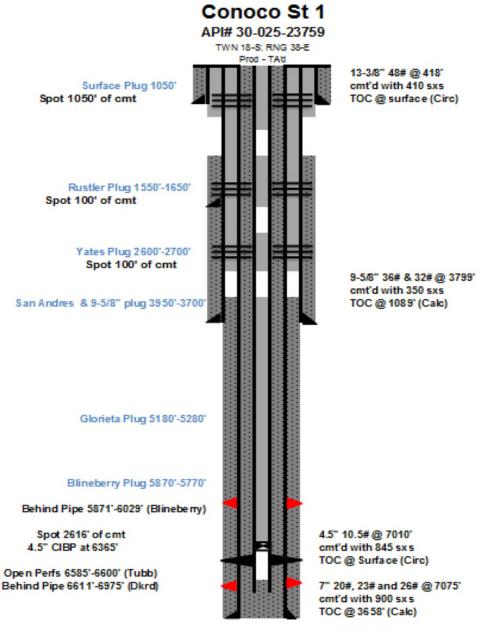

| API          | Well Name                 | Operator               | Status after<br>Jan 2014 |
|--------------|---------------------------|------------------------|--------------------------|
|              |                           |                        |                          |
| 30-025-07546 | NORTH HOBBS G/SA UNIT 331 | OCCIDENTAL PERMIAN LTD | P & A                    |
| 30-025-07548 | NORTH HOBBS G/SA UNIT 321 | OCCIDENTAL PERMIAN LTD | P & A                    |
| 30-025-07556 | NORTH HOBBS G/SA UNIT 411 | OCCIDENTAL PERMIAN LTD | P & A                    |
| 30-025-23759 | CONOCO STATE 001          | OXY USA INC            | P & A                    |
| 30-025-28951 | NORTH HOBBS G/SA UNIT 323 | OCCIDENTAL PERMIAN LTD | P & A                    |
| 30-025-34416 | NORTH HOBBS G/SA UNIT 545 | OCCIDENTAL PERMIAN LTD | P & A                    |
| 30-025-41578 | NORTH HOBBS G/SA UNIT 948 | OCCIDENTAL PERMIAN LTD | New Well                 |
| 30-025-41643 | NORTH HOBBS G/SA UNIT 949 | OCCIDENTAL PERMIAN LTD | New Well                 |
| 30-025-43282 | NORTH HOBBS G/SA UNIT 693 | OCCIDENTAL PERMIAN LTD | New Well                 |
| 30-025-44718 | NORTH HOBBS G/SA UNIT 694 | OCCIDENTAL PERMIAN LTD | New Well                 |
| 30-025-44719 | NORTH HOBBS G/SA UNIT 695 | OCCIDENTAL PERMIAN LTD | New Well                 |
| 30-025-44720 | NORTH HOBBS G/SA UNIT 697 | OCCIDENTAL PERMIAN LTD | New Well                 |
| 30-025-44721 | NORTH HOBBS G/SA UNIT 696 | OCCIDENTAL PERMIAN LTD | New Well                 |