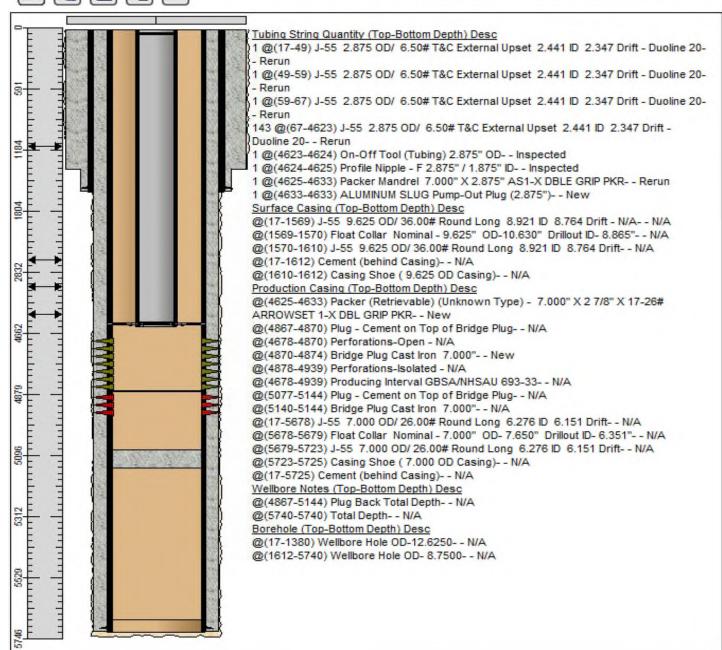

### INJECTION WELL DATA SHEET

| WELL LOCATION: 1488'FNL & 2027'FWL | F                        | 33                | 18S                             | 38E             |
|------------------------------------|--------------------------|-------------------|---------------------------------|-----------------|
| FOOTAGE LOCATION                   | UNIT LETTER              | SECTION           | TOWNSHIP                        | RANGE           |
| WELLBORE SCHEMATIC                 |                          | WELL C<br>Surface | ONSTRUCTION DAT<br>Casing       | <u>~A</u>       |
|                                    | Hole Size: 13 1/2"       |                   | Casing Size: 9 5/8              | п               |
|                                    | Cemented with: 51        | 5 sx.             | or                              | ft <sup>3</sup> |
|                                    | Top of Cement: Su        | rface             | Method Determine                | d: Circulated   |
|                                    |                          | <u>Intermedia</u> | ate Casing                      |                 |
|                                    | Hole Size:               |                   | Casing Size:                    |                 |
|                                    | Cemented with:           | sx.               | or                              | ft <sup>3</sup> |
|                                    | Top of Cement:           |                   | Method Determine                | d:              |
|                                    |                          | Production        | on Casing                       |                 |
|                                    | Hole Size: 8 3/4"        |                   | Casing Size: 7"                 |                 |
|                                    | Cemented with: 92        | 5 sx.             | or                              | ft <sup>3</sup> |
|                                    | Top of Cement: Su        | rface             | Method Determine                | d: Circulated   |
|                                    | Total Depth: <u>5025</u> |                   |                                 |                 |
|                                    |                          | Injection         | Interval                        |                 |
|                                    | perforated fror          | n 3950' TVD fee   | <sub>et to</sub> Base of the ur | nit @ 4500' TV[ |

(Perforated or Open Hole; indicate which)

# INJECTION WELL DATA SHEET

| Tul | bing Size: 2 - 7/8" Lining Material: Duoline                                                                                                                |
|-----|-------------------------------------------------------------------------------------------------------------------------------------------------------------|
| Ту  | pe of Packer: 5-1/2" x 2 3/8" 14-20# AS1-X Double Grip injection Packer                                                                                     |
| Pac | cker Setting Depth: approx. 3900' TVD or 4330' MD                                                                                                           |
| Otl | her Type of Tubing/Casing Seal (if applicable):                                                                                                             |
|     | Additional Data                                                                                                                                             |
| 1.  | Is this a new well drilled for injection?XYesNo                                                                                                             |
|     | If no, for what purpose was the well originally drilled?                                                                                                    |
| 2.  | Name of the Injection Formation: San Andres                                                                                                                 |
| 3.  | Name of Field or Pool (if applicable): Hobbs; Grayburg - San Andres                                                                                         |
| 4.  | Has the well ever been perforated in any other zone(s)? List all such perforated intervals and give plugging detail, i.e. sacks of cement or plug(s) usedNo |
| 5.  | Give the name and depths of any oil or gas zones underlying or overlying the proposed injection zone in this area:                                          |
|     | Queen @ -250' TVDSS or 3400' TVD                                                                                                                            |
|     | Glorieta @ -1650' TVDSS or 5300' TVD                                                                                                                        |
|     |                                                                                                                                                             |
|     |                                                                                                                                                             |

**WELLBORE DIAGRAM** 

(updated: 10/07/2021)

Revision 0

TBD Zone: San Andres

WELL# NORTH HOBBS G/SA UNIT #965

Spud: TBD

API#

GL elev 3645.1'