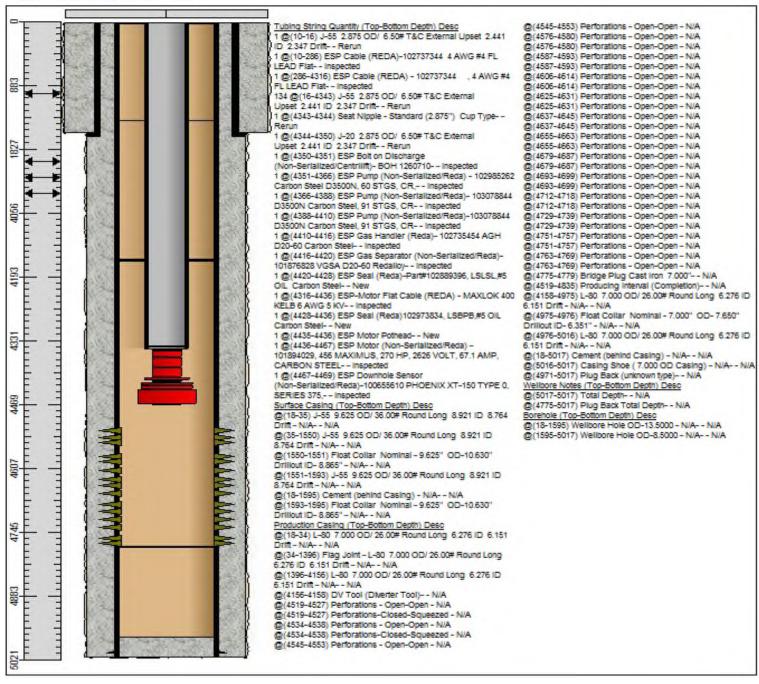

### INJECTION WELL DATA SHEET

| WELL LOCATION: 1488'FNL & 2027'FWL | F                        | 33                | 18S                             | 38E             |
|------------------------------------|--------------------------|-------------------|---------------------------------|-----------------|
| FOOTAGE LOCATION                   | UNIT LETTER              | SECTION           | TOWNSHIP                        | RANGE           |
| WELLBORE SCHEMATIC                 |                          | WELL C<br>Surface | ONSTRUCTION DAT<br>Casing       | <u>~A</u>       |
|                                    | Hole Size: 13 1/2"       |                   | Casing Size: 9 5/8              | п               |
|                                    | Cemented with: 51        | 5 sx.             | or                              | ft <sup>3</sup> |
|                                    | Top of Cement: Su        | rface             | Method Determine                | d: Circulated   |
|                                    |                          | <u>Intermedia</u> | ate Casing                      |                 |
|                                    | Hole Size:               |                   | Casing Size:                    |                 |
|                                    | Cemented with:           | sx.               | or                              | ft <sup>3</sup> |
|                                    | Top of Cement:           |                   | Method Determine                | d:              |
|                                    |                          | Production        | on Casing                       |                 |
|                                    | Hole Size: 8 3/4"        |                   | Casing Size: 7"                 |                 |
|                                    | Cemented with: 92        | 5 sx.             | or                              | ft <sup>3</sup> |
|                                    | Top of Cement: Su        | rface             | Method Determine                | d: Circulated   |
|                                    | Total Depth: <u>5025</u> |                   |                                 |                 |
|                                    |                          | Injection         | Interval                        |                 |
|                                    | perforated fror          | n 3950' TVD fee   | <sub>et to</sub> Base of the ur | nit @ 4500' TV[ |

(Perforated or Open Hole; indicate which)

# INJECTION WELL DATA SHEET

| Tul | bing Size: 2 - 7/8" Lining Material: Duoline                                                                                                                |
|-----|-------------------------------------------------------------------------------------------------------------------------------------------------------------|
| Ту  | pe of Packer: 5-1/2" x 2 3/8" 14-20# AS1-X Double Grip injection Packer                                                                                     |
| Pac | cker Setting Depth: approx. 3900' TVD or 4330' MD                                                                                                           |
| Otl | her Type of Tubing/Casing Seal (if applicable):                                                                                                             |
|     | Additional Data                                                                                                                                             |
| 1.  | Is this a new well drilled for injection?XYesNo                                                                                                             |
|     | If no, for what purpose was the well originally drilled?                                                                                                    |
| 2.  | Name of the Injection Formation: San Andres                                                                                                                 |
| 3.  | Name of Field or Pool (if applicable): Hobbs; Grayburg - San Andres                                                                                         |
| 4.  | Has the well ever been perforated in any other zone(s)? List all such perforated intervals and give plugging detail, i.e. sacks of cement or plug(s) usedNo |
| 5.  | Give the name and depths of any oil or gas zones underlying or overlying the proposed injection zone in this area:                                          |
|     | Queen @ -250' TVDSS or 3400' TVD                                                                                                                            |
|     | Glorieta @ -1650' TVDSS or 5300' TVD                                                                                                                        |
|     |                                                                                                                                                             |
|     |                                                                                                                                                             |

**WELLBORE DIAGRAM** 

(updated: 10/07/2021)

Revision 0

TBD Zone: San Andres

WELL# NORTH HOBBS G/SA UNIT #965

Spud: TBD

API#

GL elev 3645.1'