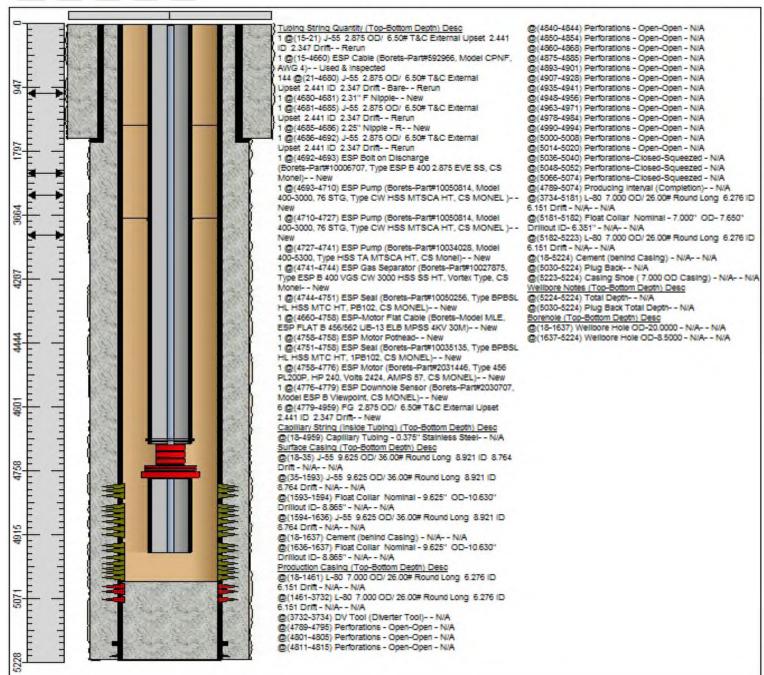

| API          | Well Name                 | Operator               | Status after<br>Jan 2014 |
|--------------|---------------------------|------------------------|--------------------------|
|              |                           |                        |                          |
| 30-025-07546 | NORTH HOBBS G/SA UNIT 331 | OCCIDENTAL PERMIAN LTD | P & A                    |
| 30-025-07548 | NORTH HOBBS G/SA UNIT 321 | OCCIDENTAL PERMIAN LTD | P & A                    |
| 30-025-07556 | NORTH HOBBS G/SA UNIT 411 | OCCIDENTAL PERMIAN LTD | P & A                    |
| 30-025-23759 | CONOCO STATE 001          | OXY USA INC            | P & A                    |
| 30-025-28951 | NORTH HOBBS G/SA UNIT 323 | OCCIDENTAL PERMIAN LTD | P & A                    |
| 30-025-34416 | NORTH HOBBS G/SA UNIT 545 | OCCIDENTAL PERMIAN LTD | P & A                    |
| 30-025-41578 | NORTH HOBBS G/SA UNIT 948 | OCCIDENTAL PERMIAN LTD | New Well                 |
| 30-025-41643 | NORTH HOBBS G/SA UNIT 949 | OCCIDENTAL PERMIAN LTD | New Well                 |
| 30-025-43282 | NORTH HOBBS G/SA UNIT 693 | OCCIDENTAL PERMIAN LTD | New Well                 |
| 30-025-44718 | NORTH HOBBS G/SA UNIT 694 | OCCIDENTAL PERMIAN LTD | New Well                 |
| 30-025-44719 | NORTH HOBBS G/SA UNIT 695 | OCCIDENTAL PERMIAN LTD | New Well                 |
| 30-025-44720 | NORTH HOBBS G/SA UNIT 697 | OCCIDENTAL PERMIAN LTD | New Well                 |
| 30-025-44721 | NORTH HOBBS G/SA UNIT 696 | OCCIDENTAL PERMIAN LTD | New Well                 |