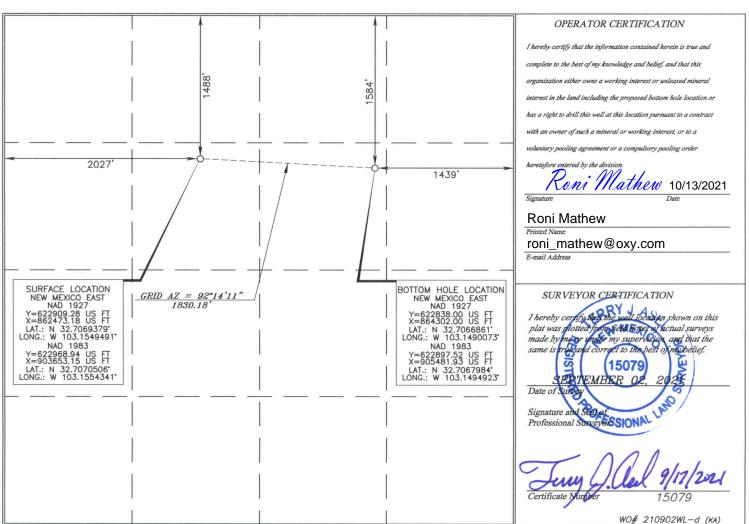

### INJECTION WELL DATA SHEET

| WELL LOCATION: 1488'FNL & 2027'FWL | F                        | 33                | 18S                             | 38E             |
|------------------------------------|--------------------------|-------------------|---------------------------------|-----------------|
| FOOTAGE LOCATION                   | UNIT LETTER              | SECTION           | TOWNSHIP                        | RANGE           |
| WELLBORE SCHEMATIC                 |                          | WELL C<br>Surface | ONSTRUCTION DAT<br>Casing       | <u>~A</u>       |
|                                    | Hole Size: 13 1/2"       |                   | Casing Size: 9 5/8              | п               |
|                                    | Cemented with: 51        | 5 sx.             | or                              | ft <sup>3</sup> |
|                                    | Top of Cement: Su        | rface             | Method Determine                | d: Circulated   |
|                                    |                          | <u>Intermedia</u> | ate Casing                      |                 |
|                                    | Hole Size:               |                   | Casing Size:                    |                 |
|                                    | Cemented with:           | sx.               | or                              | ft <sup>3</sup> |
|                                    | Top of Cement:           |                   | Method Determine                | d:              |
|                                    |                          | Production        | on Casing                       |                 |
|                                    | Hole Size: 8 3/4"        |                   | Casing Size: 7"                 |                 |
|                                    | Cemented with: 92        | 5 sx.             | or                              | ft <sup>3</sup> |
|                                    | Top of Cement: Su        | rface             | Method Determine                | d: Circulated   |
|                                    | Total Depth: <u>5025</u> |                   |                                 |                 |
|                                    |                          | Injection         | Interval                        |                 |
|                                    | perforated fror          | n 3950' TVD fee   | <sub>et to</sub> Base of the ur | nit @ 4500' TV[ |

☐ AMENDED REPORT

WELL LOCATION AND ACREAGE DEDICATION PLAT

Pool Code

| 30-025                 | -         |          |           | 3       | 31920         |                | H        | IOBBS; (      | RAYBUR           | G-SAN A       | ANDRE                                                          | S         |                    |  |  |
|------------------------|-----------|----------|-----------|---------|---------------|----------------|----------|---------------|------------------|---------------|----------------------------------------------------------------|-----------|--------------------|--|--|
| Рторе                  | erty Code | ,        |           |         |               |                | Property | Name Name     |                  |               |                                                                | W         | ell Number         |  |  |
| 19520                  |           |          |           |         | N             | ORTH H         | IOBBS    | G/SA          | UNIT             |               |                                                                | 33        | 3-965              |  |  |
| OGI                    | RID No.   |          |           |         |               |                | Operato: | r Name        |                  |               |                                                                |           | Elevation          |  |  |
| 15798                  | 4         |          | 36        | 645.1°  |               |                |          |               |                  |               |                                                                |           |                    |  |  |
| Surface Location       |           |          |           |         |               |                |          |               |                  |               |                                                                |           |                    |  |  |
| UL or lot no.          | Section   | To       | wnship    |         | Range         |                | Lot Idn  | Feet from the | North/South line | Feet from the | East/W                                                         | est line  | County             |  |  |
| F                      | 33        | 18 3     | SOUTH     | 38      | WES           | ST             | LEA      |               |                  |               |                                                                |           |                    |  |  |
|                        | <         |          |           | B       | Rottom Ho     | le Location    | on If I  | Different I   | From Surfac      | ee            | •                                                              | '         |                    |  |  |
| UL or lot no.          | Section   | To       | wnship    |         | Range         |                | Lot Idn  | Feet from the | North/South line | Feet from the | East/W                                                         | est line  | County             |  |  |
| G                      | 33        | 18 3     | SOUTH     | 38      | B EAST, N     | . М. Р. М.     |          | 1584'         | NORTH            | 1439'         | EAS                                                            | ST        | LEA                |  |  |
| Dedicated              | Acres     | Joint    | or Infill | Consol  | lidation Code | Order No.      |          |               |                  |               |                                                                |           |                    |  |  |
|                        |           |          |           |         |               |                |          |               |                  |               |                                                                |           |                    |  |  |
|                        | ible wi   | II be as | signed to | this co | ompletion u   | ntil all inter | rests ha | ve been cons  | solidated or a   | non-standaro  | d unit has                                                     | been appr | oved by the        |  |  |
| division.              |           |          |           |         |               |                |          |               |                  |               |                                                                |           |                    |  |  |
| OPERATOR CERTIFICATION |           |          |           |         |               |                |          |               |                  |               |                                                                |           | ATION              |  |  |
|                        |           |          | т.        |         | · ·           |                |          |               |                  |               |                                                                |           |                    |  |  |
|                        |           |          |           |         |               |                |          |               |                  |               |                                                                |           | herein is true and |  |  |
|                        |           |          | 1         |         | 1             |                |          | 1 '           |                  | complete to   | complete to the best of my knowledge and belief, and that this |           |                    |  |  |