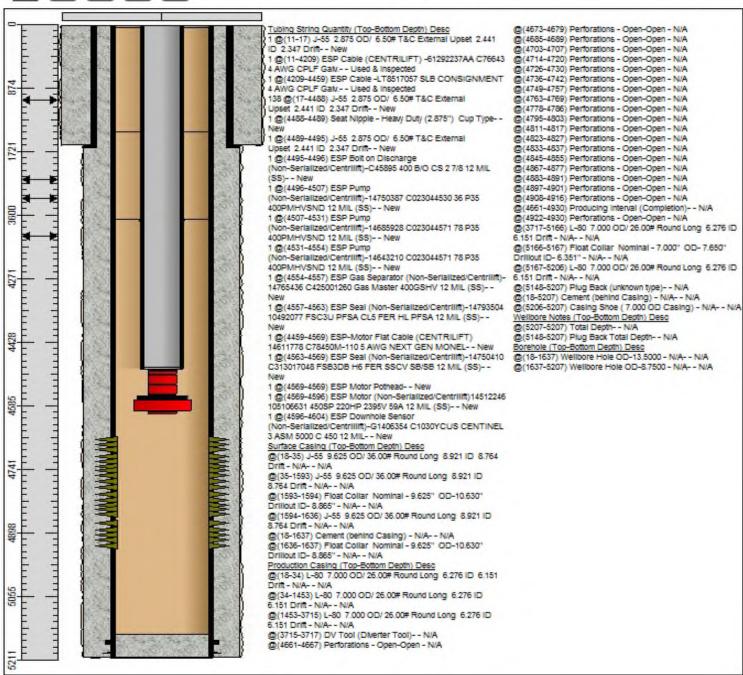

| API          | Well Name                 | Operator               | Status after<br>Jan 2014 |
|--------------|---------------------------|------------------------|--------------------------|
|              |                           |                        |                          |
| 30-025-07546 | NORTH HOBBS G/SA UNIT 331 | OCCIDENTAL PERMIAN LTD | P & A                    |
| 30-025-07548 | NORTH HOBBS G/SA UNIT 321 | OCCIDENTAL PERMIAN LTD | P & A                    |
| 30-025-07556 | NORTH HOBBS G/SA UNIT 411 | OCCIDENTAL PERMIAN LTD | P & A                    |
| 30-025-23759 | CONOCO STATE 001          | OXY USA INC            | P & A                    |
| 30-025-28951 | NORTH HOBBS G/SA UNIT 323 | OCCIDENTAL PERMIAN LTD | P & A                    |
| 30-025-34416 | NORTH HOBBS G/SA UNIT 545 | OCCIDENTAL PERMIAN LTD | P & A                    |
| 30-025-41578 | NORTH HOBBS G/SA UNIT 948 | OCCIDENTAL PERMIAN LTD | New Well                 |
| 30-025-41643 | NORTH HOBBS G/SA UNIT 949 | OCCIDENTAL PERMIAN LTD | New Well                 |
| 30-025-43282 | NORTH HOBBS G/SA UNIT 693 | OCCIDENTAL PERMIAN LTD | New Well                 |
| 30-025-44718 | NORTH HOBBS G/SA UNIT 694 | OCCIDENTAL PERMIAN LTD | New Well                 |
| 30-025-44719 | NORTH HOBBS G/SA UNIT 695 | OCCIDENTAL PERMIAN LTD | New Well                 |
| 30-025-44720 | NORTH HOBBS G/SA UNIT 697 | OCCIDENTAL PERMIAN LTD | New Well                 |
| 30-025-44721 | NORTH HOBBS G/SA UNIT 696 | OCCIDENTAL PERMIAN LTD | New Well                 |