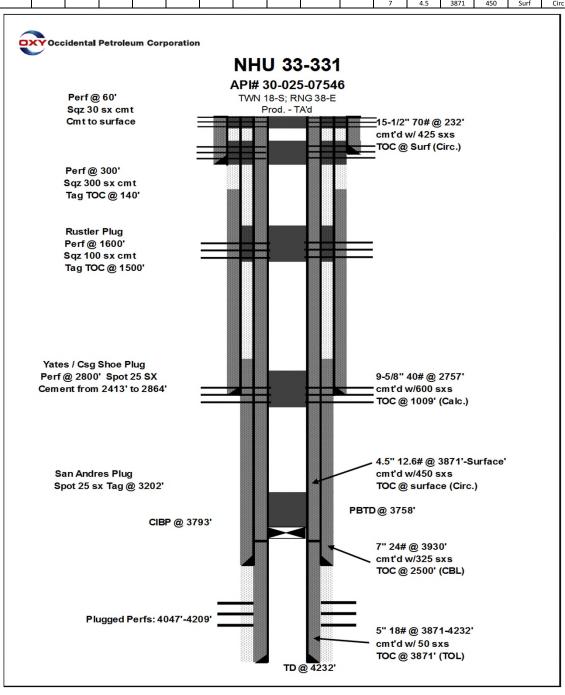

| API          | Well Name                 | Operator               | Status after<br>Jan 2014 |
|--------------|---------------------------|------------------------|--------------------------|
|              |                           |                        |                          |
| 30-025-07546 | NORTH HOBBS G/SA UNIT 331 | OCCIDENTAL PERMIAN LTD | P & A                    |
| 30-025-07548 | NORTH HOBBS G/SA UNIT 321 | OCCIDENTAL PERMIAN LTD | P & A                    |
| 30-025-07556 | NORTH HOBBS G/SA UNIT 411 | OCCIDENTAL PERMIAN LTD | P & A                    |
| 30-025-23759 | CONOCO STATE 001          | OXY USA INC            | P & A                    |
| 30-025-28951 | NORTH HOBBS G/SA UNIT 323 | OCCIDENTAL PERMIAN LTD | P & A                    |
| 30-025-34416 | NORTH HOBBS G/SA UNIT 545 | OCCIDENTAL PERMIAN LTD | P & A                    |
| 30-025-41578 | NORTH HOBBS G/SA UNIT 948 | OCCIDENTAL PERMIAN LTD | New Well                 |
| 30-025-41643 | NORTH HOBBS G/SA UNIT 949 | OCCIDENTAL PERMIAN LTD | New Well                 |
| 30-025-43282 | NORTH HOBBS G/SA UNIT 693 | OCCIDENTAL PERMIAN LTD | New Well                 |
| 30-025-44718 | NORTH HOBBS G/SA UNIT 694 | OCCIDENTAL PERMIAN LTD | New Well                 |
| 30-025-44719 | NORTH HOBBS G/SA UNIT 695 | OCCIDENTAL PERMIAN LTD | New Well                 |
| 30-025-44720 | NORTH HOBBS G/SA UNIT 697 | OCCIDENTAL PERMIAN LTD | New Well                 |
| 30-025-44721 | NORTH HOBBS G/SA UNIT 696 | OCCIDENTAL PERMIAN LTD | New Well                 |