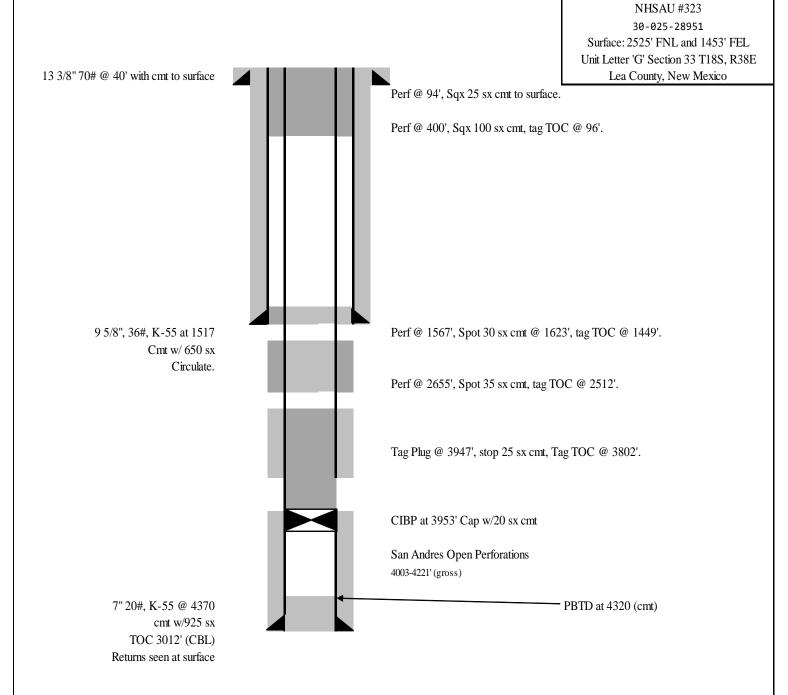

| API          | Well Name                 | Operator               | Status after<br>Jan 2014 |
|--------------|---------------------------|------------------------|--------------------------|
|              |                           |                        |                          |
| 30-025-07546 | NORTH HOBBS G/SA UNIT 331 | OCCIDENTAL PERMIAN LTD | P & A                    |
| 30-025-07548 | NORTH HOBBS G/SA UNIT 321 | OCCIDENTAL PERMIAN LTD | P & A                    |
| 30-025-07556 | NORTH HOBBS G/SA UNIT 411 | OCCIDENTAL PERMIAN LTD | P & A                    |
| 30-025-23759 | CONOCO STATE 001          | OXY USA INC            | P & A                    |
| 30-025-28951 | NORTH HOBBS G/SA UNIT 323 | OCCIDENTAL PERMIAN LTD | P & A                    |
| 30-025-34416 | NORTH HOBBS G/SA UNIT 545 | OCCIDENTAL PERMIAN LTD | P & A                    |
| 30-025-41578 | NORTH HOBBS G/SA UNIT 948 | OCCIDENTAL PERMIAN LTD | New Well                 |
| 30-025-41643 | NORTH HOBBS G/SA UNIT 949 | OCCIDENTAL PERMIAN LTD | New Well                 |
| 30-025-43282 | NORTH HOBBS G/SA UNIT 693 | OCCIDENTAL PERMIAN LTD | New Well                 |
| 30-025-44718 | NORTH HOBBS G/SA UNIT 694 | OCCIDENTAL PERMIAN LTD | New Well                 |
| 30-025-44719 | NORTH HOBBS G/SA UNIT 695 | OCCIDENTAL PERMIAN LTD | New Well                 |
| 30-025-44720 | NORTH HOBBS G/SA UNIT 697 | OCCIDENTAL PERMIAN LTD | New Well                 |
| 30-025-44721 | NORTH HOBBS G/SA UNIT 696 | OCCIDENTAL PERMIAN LTD | New Well                 |