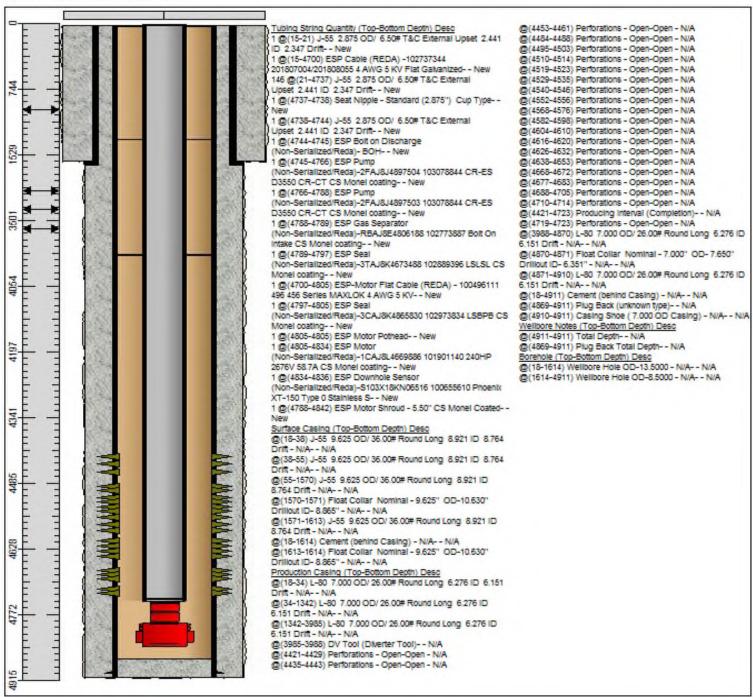

| API          | Well Name                 | Operator               | Status after<br>Jan 2014 |
|--------------|---------------------------|------------------------|--------------------------|
|              |                           |                        |                          |
| 30-025-07546 | NORTH HOBBS G/SA UNIT 331 | OCCIDENTAL PERMIAN LTD | P & A                    |
| 30-025-07548 | NORTH HOBBS G/SA UNIT 321 | OCCIDENTAL PERMIAN LTD | P & A                    |
| 30-025-07556 | NORTH HOBBS G/SA UNIT 411 | OCCIDENTAL PERMIAN LTD | P & A                    |
| 30-025-23759 | CONOCO STATE 001          | OXY USA INC            | P & A                    |
| 30-025-28951 | NORTH HOBBS G/SA UNIT 323 | OCCIDENTAL PERMIAN LTD | P & A                    |
| 30-025-34416 | NORTH HOBBS G/SA UNIT 545 | OCCIDENTAL PERMIAN LTD | P & A                    |
| 30-025-41578 | NORTH HOBBS G/SA UNIT 948 | OCCIDENTAL PERMIAN LTD | New Well                 |
| 30-025-41643 | NORTH HOBBS G/SA UNIT 949 | OCCIDENTAL PERMIAN LTD | New Well                 |
| 30-025-43282 | NORTH HOBBS G/SA UNIT 693 | OCCIDENTAL PERMIAN LTD | New Well                 |
| 30-025-44718 | NORTH HOBBS G/SA UNIT 694 | OCCIDENTAL PERMIAN LTD | New Well                 |
| 30-025-44719 | NORTH HOBBS G/SA UNIT 695 | OCCIDENTAL PERMIAN LTD | New Well                 |
| 30-025-44720 | NORTH HOBBS G/SA UNIT 697 | OCCIDENTAL PERMIAN LTD | New Well                 |
| 30-025-44721 | NORTH HOBBS G/SA UNIT 696 | OCCIDENTAL PERMIAN LTD | New Well                 |