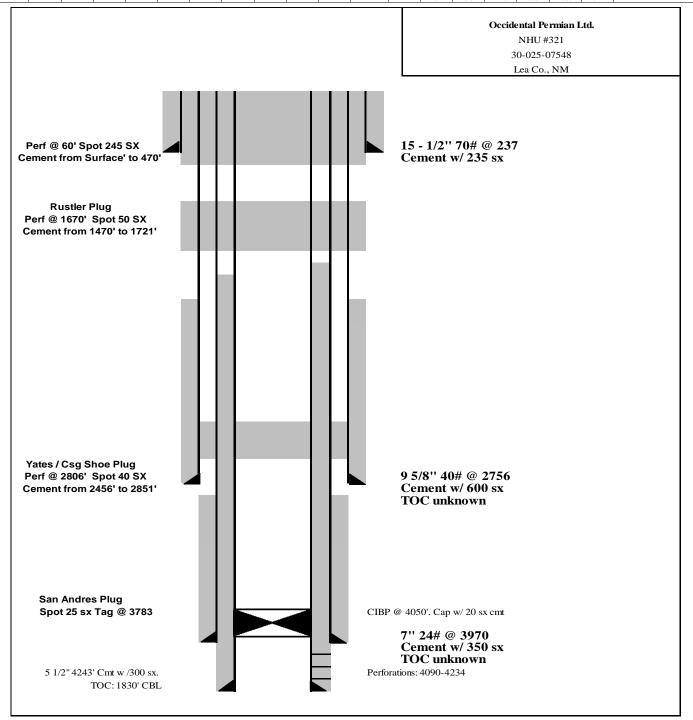

| API          | Well Name                 | Operator               | Status after<br>Jan 2014 |
|--------------|---------------------------|------------------------|--------------------------|
|              |                           |                        |                          |
| 30-025-07546 | NORTH HOBBS G/SA UNIT 331 | OCCIDENTAL PERMIAN LTD | P & A                    |
| 30-025-07548 | NORTH HOBBS G/SA UNIT 321 | OCCIDENTAL PERMIAN LTD | P & A                    |
| 30-025-07556 | NORTH HOBBS G/SA UNIT 411 | OCCIDENTAL PERMIAN LTD | P & A                    |
| 30-025-23759 | CONOCO STATE 001          | OXY USA INC            | P & A                    |
| 30-025-28951 | NORTH HOBBS G/SA UNIT 323 | OCCIDENTAL PERMIAN LTD | P & A                    |
| 30-025-34416 | NORTH HOBBS G/SA UNIT 545 | OCCIDENTAL PERMIAN LTD | P & A                    |
| 30-025-41578 | NORTH HOBBS G/SA UNIT 948 | OCCIDENTAL PERMIAN LTD | New Well                 |
| 30-025-41643 | NORTH HOBBS G/SA UNIT 949 | OCCIDENTAL PERMIAN LTD | New Well                 |
| 30-025-43282 | NORTH HOBBS G/SA UNIT 693 | OCCIDENTAL PERMIAN LTD | New Well                 |
| 30-025-44718 | NORTH HOBBS G/SA UNIT 694 | OCCIDENTAL PERMIAN LTD | New Well                 |
| 30-025-44719 | NORTH HOBBS G/SA UNIT 695 | OCCIDENTAL PERMIAN LTD | New Well                 |
| 30-025-44720 | NORTH HOBBS G/SA UNIT 697 | OCCIDENTAL PERMIAN LTD | New Well                 |
| 30-025-44721 | NORTH HOBBS G/SA UNIT 696 | OCCIDENTAL PERMIAN LTD | New Well                 |