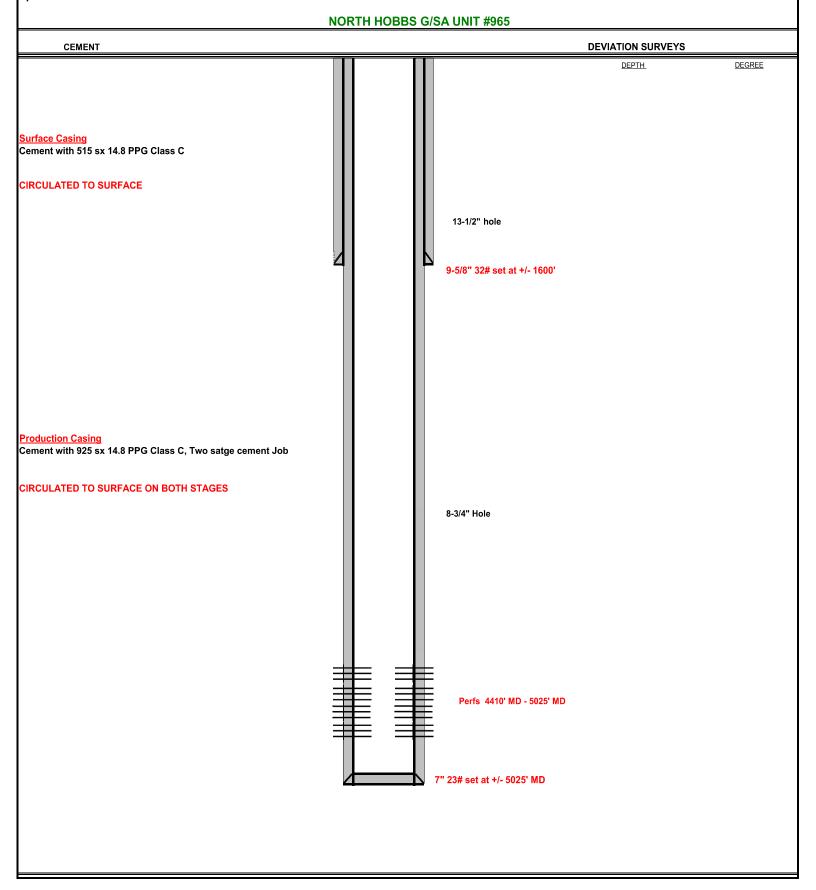

### INJECTION WELL DATA SHEET

| WELL LOCATION: 1488'FNL & 2027'FWL | F                        | 33                | 18S                             | 38E             |
|------------------------------------|--------------------------|-------------------|---------------------------------|-----------------|
| FOOTAGE LOCATION                   | UNIT LETTER              | SECTION           | TOWNSHIP                        | RANGE           |
| WELLBORE SCHEMATIC                 |                          | WELL C<br>Surface | ONSTRUCTION DAT<br>Casing       | <u>~A</u>       |
|                                    | Hole Size: 13 1/2"       |                   | Casing Size: 9 5/8              | п               |
|                                    | Cemented with: 51        | 5 sx.             | or                              | ft <sup>3</sup> |
|                                    | Top of Cement: Su        | rface             | Method Determine                | d: Circulated   |
|                                    |                          | <u>Intermedia</u> | ate Casing                      |                 |
|                                    | Hole Size:               |                   | Casing Size:                    |                 |
|                                    | Cemented with:           | sx.               | or                              | ft <sup>3</sup> |
|                                    | Top of Cement:           |                   | Method Determine                | d:              |
|                                    |                          | Production        | on Casing                       |                 |
|                                    | Hole Size: 8 3/4"        |                   | Casing Size: 7"                 |                 |
|                                    | Cemented with: 92        | 5 sx.             | or                              | ft <sup>3</sup> |
|                                    | Top of Cement: Su        | rface             | Method Determine                | d: Circulated   |
|                                    | Total Depth: <u>5025</u> |                   |                                 |                 |
|                                    |                          | Injection         | Interval                        |                 |
|                                    | perforated fror          | n 3950' TVD fee   | <sub>et to</sub> Base of the ur | nit @ 4500' TV[ |

(Perforated or Open Hole; indicate which)

# INJECTION WELL DATA SHEET

| Tul | bing Size: 2 - 7/8" Lining Material: Duoline                                                                                                                |
|-----|-------------------------------------------------------------------------------------------------------------------------------------------------------------|
| Ту  | pe of Packer: 5-1/2" x 2 3/8" 14-20# AS1-X Double Grip injection Packer                                                                                     |
| Pac | cker Setting Depth: approx. 3900' TVD or 4330' MD                                                                                                           |
| Otl | her Type of Tubing/Casing Seal (if applicable):                                                                                                             |
|     | Additional Data                                                                                                                                             |
| 1.  | Is this a new well drilled for injection?XYesNo                                                                                                             |
|     | If no, for what purpose was the well originally drilled?                                                                                                    |
| 2.  | Name of the Injection Formation: San Andres                                                                                                                 |
| 3.  | Name of Field or Pool (if applicable): Hobbs; Grayburg - San Andres                                                                                         |
| 4.  | Has the well ever been perforated in any other zone(s)? List all such perforated intervals and give plugging detail, i.e. sacks of cement or plug(s) usedNo |
| 5.  | Give the name and depths of any oil or gas zones underlying or overlying the proposed injection zone in this area:                                          |
|     | Queen @ -250' TVDSS or 3400' TVD                                                                                                                            |
|     | Glorieta @ -1650' TVDSS or 5300' TVD                                                                                                                        |
|     |                                                                                                                                                             |
|     |                                                                                                                                                             |

**WELLBORE DIAGRAM** 

(updated: 10/07/2021)

Revision 0

TBD Zone: San Andres

WELL# NORTH HOBBS G/SA UNIT #965

Spud: TBD

API#

GL elev 3645.1'