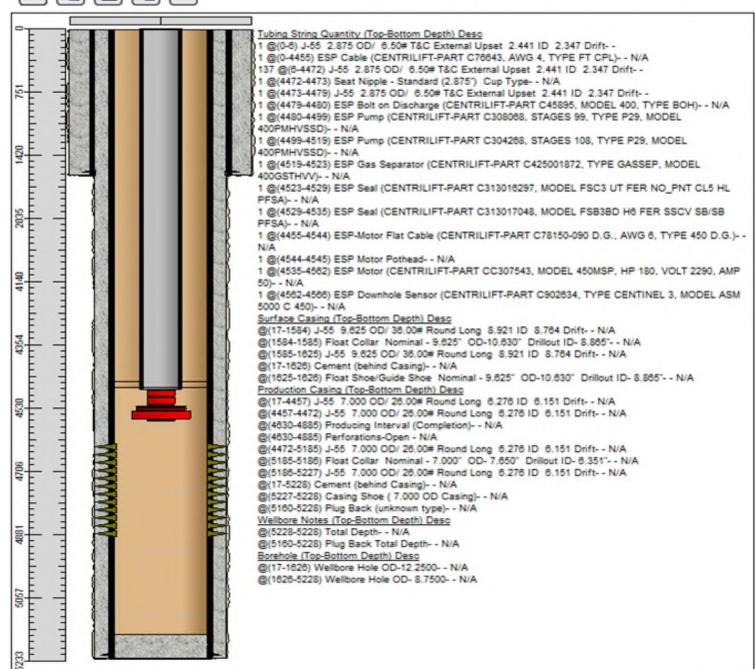

### INJECTION WELL DATA SHEET

| WELL LOCATION: 1488'FNL & 2027'FWL | F                        | 33                | 18S                             | 38E             |
|------------------------------------|--------------------------|-------------------|---------------------------------|-----------------|
| FOOTAGE LOCATION                   | UNIT LETTER              | SECTION           | TOWNSHIP                        | RANGE           |
| WELLBORE SCHEMATIC                 |                          | WELL C<br>Surface | ONSTRUCTION DAT<br>Casing       | <u>~A</u>       |
|                                    | Hole Size: 13 1/2"       |                   | Casing Size: 9 5/8              | п               |
|                                    | Cemented with: 51        | 5 sx.             | or                              | ft <sup>3</sup> |
|                                    | Top of Cement: Su        | rface             | Method Determine                | d: Circulated   |
|                                    |                          | <u>Intermedia</u> | ate Casing                      |                 |
|                                    | Hole Size:               |                   | Casing Size:                    |                 |
|                                    | Cemented with:           | sx.               | or                              | ft <sup>3</sup> |
|                                    | Top of Cement:           |                   | Method Determine                | d:              |
|                                    |                          | Production        | on Casing                       |                 |
|                                    | Hole Size: 8 3/4"        |                   | Casing Size: 7"                 |                 |
|                                    | Cemented with: 92        | 5 sx.             | or                              | ft <sup>3</sup> |
|                                    | Top of Cement: Su        | rface             | Method Determine                | d: Circulated   |
|                                    | Total Depth: <u>5025</u> |                   |                                 |                 |
|                                    |                          | Injection         | Interval                        |                 |
|                                    | perforated fror          | n 3950' TVD fee   | <sub>et to</sub> Base of the ur | nit @ 4500' TV[ |

(Perforated or Open Hole; indicate which)

# INJECTION WELL DATA SHEET

| Tul | bing Size: 2 - 7/8" Lining Material: Duoline                                                                                                                |
|-----|-------------------------------------------------------------------------------------------------------------------------------------------------------------|
| Ту  | pe of Packer: 5-1/2" x 2 3/8" 14-20# AS1-X Double Grip injection Packer                                                                                     |
| Pac | cker Setting Depth: approx. 3900' TVD or 4330' MD                                                                                                           |
| Otl | her Type of Tubing/Casing Seal (if applicable):                                                                                                             |
|     | Additional Data                                                                                                                                             |
| 1.  | Is this a new well drilled for injection?XYesNo                                                                                                             |
|     | If no, for what purpose was the well originally drilled?                                                                                                    |
| 2.  | Name of the Injection Formation: San Andres                                                                                                                 |
| 3.  | Name of Field or Pool (if applicable): Hobbs; Grayburg - San Andres                                                                                         |
| 4.  | Has the well ever been perforated in any other zone(s)? List all such perforated intervals and give plugging detail, i.e. sacks of cement or plug(s) usedNo |
| 5.  | Give the name and depths of any oil or gas zones underlying or overlying the proposed injection zone in this area:                                          |
|     | Queen @ -250' TVDSS or 3400' TVD                                                                                                                            |
|     | Glorieta @ -1650' TVDSS or 5300' TVD                                                                                                                        |
|     |                                                                                                                                                             |
|     |                                                                                                                                                             |

**WELLBORE DIAGRAM** 

(updated: 10/07/2021)

Revision 0

TBD Zone: San Andres

WELL# NORTH HOBBS G/SA UNIT #965

Spud: TBD

API#

GL elev 3645.1'