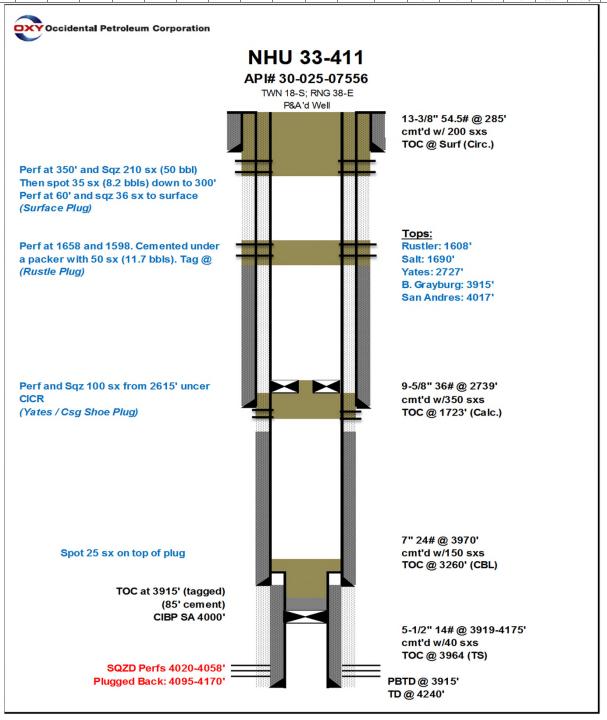

| API          | Well Name                 | Operator               | Status after<br>Jan 2014 |
|--------------|---------------------------|------------------------|--------------------------|
|              |                           |                        |                          |
| 30-025-07546 | NORTH HOBBS G/SA UNIT 331 | OCCIDENTAL PERMIAN LTD | P & A                    |
| 30-025-07548 | NORTH HOBBS G/SA UNIT 321 | OCCIDENTAL PERMIAN LTD | P & A                    |
| 30-025-07556 | NORTH HOBBS G/SA UNIT 411 | OCCIDENTAL PERMIAN LTD | P & A                    |
| 30-025-23759 | CONOCO STATE 001          | OXY USA INC            | P & A                    |
| 30-025-28951 | NORTH HOBBS G/SA UNIT 323 | OCCIDENTAL PERMIAN LTD | P & A                    |
| 30-025-34416 | NORTH HOBBS G/SA UNIT 545 | OCCIDENTAL PERMIAN LTD | P & A                    |
| 30-025-41578 | NORTH HOBBS G/SA UNIT 948 | OCCIDENTAL PERMIAN LTD | New Well                 |
| 30-025-41643 | NORTH HOBBS G/SA UNIT 949 | OCCIDENTAL PERMIAN LTD | New Well                 |
| 30-025-43282 | NORTH HOBBS G/SA UNIT 693 | OCCIDENTAL PERMIAN LTD | New Well                 |
| 30-025-44718 | NORTH HOBBS G/SA UNIT 694 | OCCIDENTAL PERMIAN LTD | New Well                 |
| 30-025-44719 | NORTH HOBBS G/SA UNIT 695 | OCCIDENTAL PERMIAN LTD | New Well                 |
| 30-025-44720 | NORTH HOBBS G/SA UNIT 697 | OCCIDENTAL PERMIAN LTD | New Well                 |
| 30-025-44721 | NORTH HOBBS G/SA UNIT 696 | OCCIDENTAL PERMIAN LTD | New Well                 |