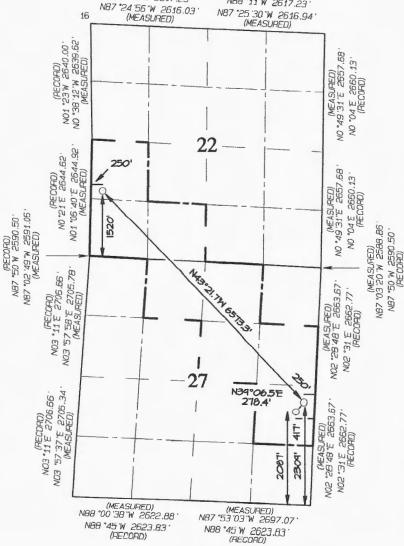

#### WELL LOCATION AND ACREAGE DEDICATION PLAT

| 'API Number                                                                      |           |          |         | *Pool Coo | le                    | <sup>3</sup> Pool Name           |               |                |              |  |  |
|----------------------------------------------------------------------------------|-----------|----------|---------|-----------|-----------------------|----------------------------------|---------------|----------------|--------------|--|--|
| <b>30-043-21323</b> 52860                                                        |           |          |         |           | )                     | RUSTY GALLUP OIL POOL            |               |                |              |  |  |
| Property                                                                         | Code      |          |         |           | °Property Name        |                                  |               |                | "Well Number |  |  |
| 32215                                                                            | 1         |          |         |           | S ESCAVA              | DA UNIT                          |               |                | 352H         |  |  |
| 'OGRID                                                                           | Na.       |          |         |           | *Operator             | Name                             |               | 9              | °Elevation   |  |  |
| 37228                                                                            | 372286 EN |          |         |           | DURING RES            | SOURCES, LLC                     |               |                | 67761        |  |  |
|                                                                                  |           |          |         |           | <sup>10</sup> Sunface | Location                         |               |                |              |  |  |
| UL or lat no.                                                                    | Section   | Township | Range   | Let Idn   | Feet from the         | North/South line                 | Feet from the | East/West line | County       |  |  |
| F                                                                                | 26        | 55N      | 7W      |           | 1719                  | NORTH                            | 2352          | WEST           | SANDOVAL     |  |  |
|                                                                                  | 1         | 1        | 1 Botto | m Hole    | Location I            | f Different                      | From Surfac   | е              |              |  |  |
| UL or lat na.                                                                    | Section . | Township | Hange   | Lot Idn   | Feet from the         | North/South line                 | Feet from the | East/West line | County       |  |  |
| K                                                                                | 55        | SSN      | 7W      |           | 2297                  | SOUTH                            | 1633          | WEST           | SANDOVAL     |  |  |
| 12 Dedicated                                                                     |           |          |         |           | 13 Joint or Infill    | <sup>14</sup> Consolidation Code | 15 Order No.  | 14347          |              |  |  |
| 280.00 SE/4 SE/4 - Section 22<br>W/2 NW/4 - Section 26<br>NE/4 NE/4 - Section 27 |           |          |         | n 26      |                       |                                  | NO            | ALLOWARIE W    | THE ASSI     |  |  |

NO ALLOWABLE WILL BE ASSIGNED
TO THIS COMPLETION UNTIL ALL
INTERESTS HAVE BEEN CONSOLIDATED
OR A NON-STANDARD UNIT HAS
BEEN APPROVED BY THE DIVISION

17 OPERATOR CERTIFICATION "OPERATUR CERTIFICATION
I hereby certify that the information contained
herein is true and complete to the best of my
knowledge and belief, and that this organization
either owns a working interest or unleased
mineral interest in the land including the
proposed bottom-hole locathon or has a right
to drill this well at this location pursuant
to a contract with an owner of such a mineral
or working interest, or to a voluntary pooling
agreement by a somoulsory pooling order
her storon of which of the division.

10/4/18 10/4/18 Lacey Granillo lgranillo@enduringresources.com E-mail Address \*SURVEYOR CERTIFICATION I hereby certify that the well location shown on this plat was plotted from field notes of actual surveys made by me or under my supervision, and that the same is true and correct to the best of my belief. Date Revised: OCTOBER 3, 2018 Date of Survey: JUNE 6, 2017 Signature and Seal of Professional Surveyor C. EDWARDS JASON MEXICO NEW. APOFESSION. SPINEY DWARDS Certificate Number 15269