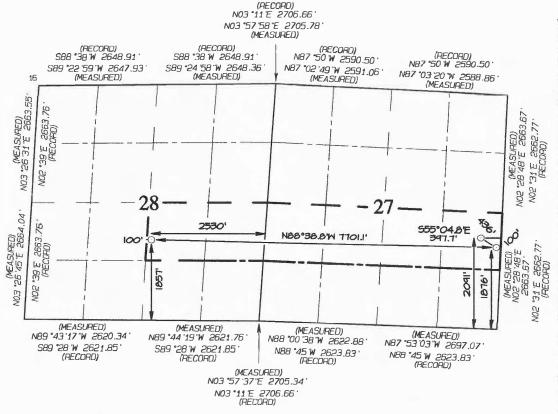

#### WELL LOCATION AND ACREAGE DEDICATION PLAT

| 'API Number                                                                      |           |          |         | *Pool Coo | le                    | <sup>3</sup> Pool Name           |               |                |              |  |  |
|----------------------------------------------------------------------------------|-----------|----------|---------|-----------|-----------------------|----------------------------------|---------------|----------------|--------------|--|--|
| <b>30-043-21323</b> 52860                                                        |           |          |         |           | )                     | RUSTY GALLUP OIL POOL            |               |                |              |  |  |
| Property                                                                         | Code      |          |         |           | °Property Name        |                                  |               |                | "Well Number |  |  |
| 32215                                                                            | 1         |          |         |           | S ESCAVA              | DA UNIT                          |               |                | 352H         |  |  |
| 'OGRID                                                                           | Na.       |          |         |           | *Operator             | Name                             |               | 9              | °Elevation   |  |  |
| 37228                                                                            | 372286 EN |          |         |           | DURING RES            | SOURCES, LLC                     |               |                | 67761        |  |  |
|                                                                                  |           |          |         |           | <sup>10</sup> Sunface | Location                         |               |                |              |  |  |
| UL or lat no.                                                                    | Section   | Township | Range   | Let Idn   | Feet from the         | North/South line                 | Feet from the | East/West line | County       |  |  |
| F                                                                                | 26        | 55N      | 7W      |           | 1719                  | NORTH                            | 2352          | WEST           | SANDOVAL     |  |  |
|                                                                                  | 1         | 1        | 1 Botto | m Hole    | Location I            | f Different                      | From Surfac   | е              |              |  |  |
| UL or lat na.                                                                    | Section . | Township | Hange   | Lot Idn   | Feet from the         | North/South line                 | Feet from the | East/West line | County       |  |  |
| K                                                                                | 55        | SSN      | 7W      |           | 2297                  | SOUTH                            | 1633          | WEST           | SANDOVAL     |  |  |
| 12 Dedicated                                                                     |           |          |         |           | 13 Joint or Infill    | <sup>14</sup> Consolidation Code | 15 Order No.  | 14347          |              |  |  |
| 280.00 SE/4 SE/4 - Section 22<br>W/2 NW/4 - Section 26<br>NE/4 NE/4 - Section 27 |           |          |         | n 26      |                       |                                  | NO            | ALLOWARIE W    | THE ASSI     |  |  |

NO ALLOWABLE WILL BE ASSIGNED
TO THIS COMPLETION UNTIL ALL
INTERESTS HAVE BEEN CONSOLIDATED
OR A NON-STANDARD UNIT HAS
BEEN APPROVED BY THE DIVISION

17 OPERATOR CERTIFICATION "OPERATUR CERTIFICATION
I hereby certify that the information contained
herein is true and complete to the best of my
knowledge and belief, and that this organization
either owns a working interest or unleased
mineral interest in the land including the
proposed bottom-hole locathon or has a right
to drill this well at this location pursuant
to a contract with an owner of such a mineral
or working interest, or to a voluntary pooling
agreement by a somoulsory pooling order
her storon of which of the division.

10/4/18 10/4/18 Lacey Granillo lgranillo@enduringresources.com E-mail Address \*SURVEYOR CERTIFICATION I hereby certify that the well location shown on this plat was plotted from field notes of actual surveys made by me or under my supervision, and that the same is true and correct to the best of my belief. Date Revised: OCTOBER 3, 2018 Date of Survey: JUNE 6, 2017 Signature and Seal of Professional Surveyor C. EDWARDS JASON MEXICO NEW. APOFESSION. SPINEY DWARDS Certificate Number 15269