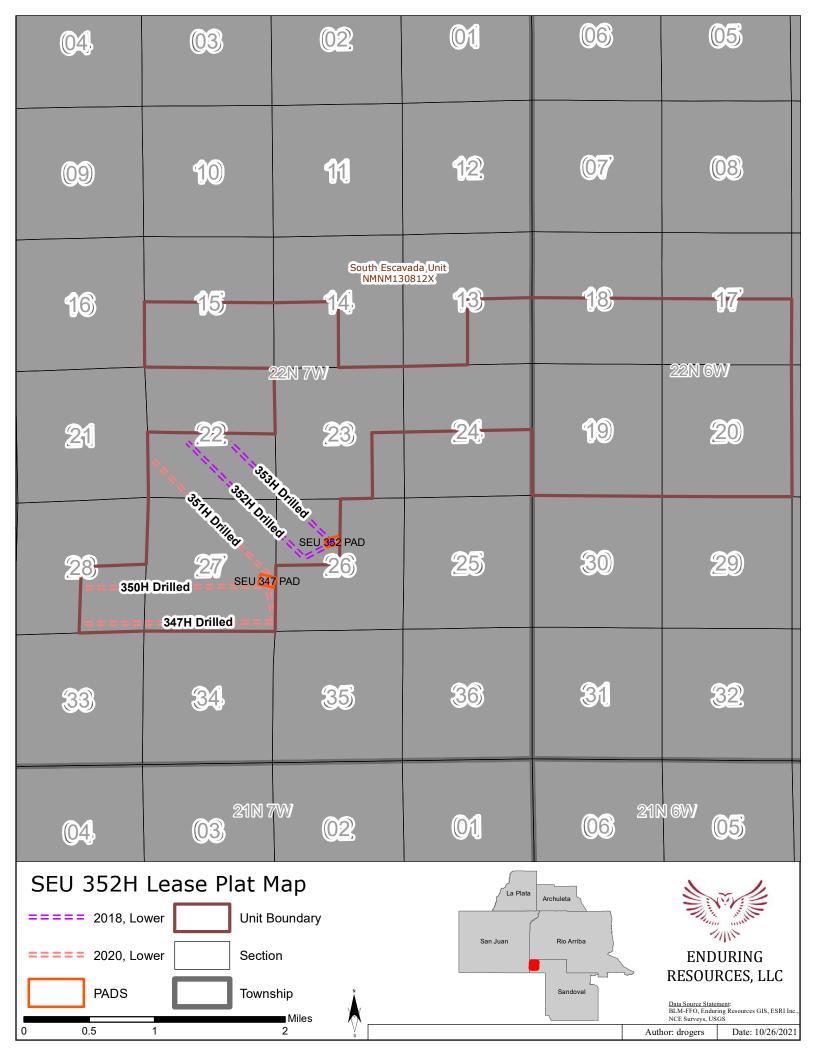

# NOTICE OF INTENTION TO UTILIZE AUTOMATIC CUSTODY TRANSFER EQUIPMENT S ESCAVADA UNIT 352H/353H/354H/347H/350H/351H PIPELINE LACT UNIT:

#### WELLS TO BE SERVED BY PIPELINE LACT UNIT:

- S ESCAVADA UNIT 352H / API # 30-043-21323/ UNIT F Sec. 26, T22N, R7W, NMPM
- S ESCAVADA UNIT 353H / API # 30-043-21320/ UNIT F Sec. 26, T22N, R7W, NMPM
- S ESCAVADA UNIT 354H / API # 30-043-21319/ UNIT F Sec. 26, T22N, R7W, NMPM
- S ESCAVADA UNIT 347H/ API # 30-043-21349/ UNIT I Sec. 27, T22N, R7W, NMPM
- S ESCAVADA UNIT 350H/ API # 30-043-21318/ UNIT I Sec. 27, T22N, R7W, NMPM
- S ESCAVADA UNIT 351H/ API # 30-043-21317/ UNIT I Sec. 27, T22N, R7W, NMPM

#### WELL LOCATION AND ACREAGE DEDICATION PLAT

| 'API Number                                                                      |           |          |         | *Pool Coo | le                    | <sup>3</sup> Pool Name           |               |                |              |  |  |
|----------------------------------------------------------------------------------|-----------|----------|---------|-----------|-----------------------|----------------------------------|---------------|----------------|--------------|--|--|
| <b>30-043-21323</b> 52860                                                        |           |          |         |           | )                     | RUSTY GALLUP OIL POOL            |               |                |              |  |  |
| Property                                                                         | Code      |          |         |           | °Property Name        |                                  |               |                | "Well Number |  |  |
| 32215                                                                            | 1         |          |         |           | S ESCAVA              | DA UNIT                          |               |                | 352H         |  |  |
| 'OGRID                                                                           | Na.       |          |         |           | *Operator             | Name                             |               | 9              | °Elevation   |  |  |
| 37228                                                                            | 372286 EN |          |         |           | DURING RES            | SOURCES, LLC                     |               |                | 67761        |  |  |
|                                                                                  |           |          |         |           | <sup>10</sup> Sunface | Location                         |               |                |              |  |  |
| UL or lat no.                                                                    | Section   | Township | Range   | Let Idn   | Feet from the         | North/South line                 | Feet from the | East/West line | County       |  |  |
| F                                                                                | 26        | 55N      | 7W      |           | 1719                  | NORTH                            | 2352          | WEST           | SANDOVAL     |  |  |
|                                                                                  | 1         | 1        | 1 Botto | m Hole    | Location I            | f Different                      | From Surfac   | е              |              |  |  |
| UL or lat na.                                                                    | Section . | Township | Hange   | Lot Idn   | Feet from the         | North/South line                 | Feet from the | East/West line | County       |  |  |
| K                                                                                | 55        | SSN      | 7W      |           | 2297                  | SOUTH                            | 1633          | WEST           | SANDOVAL     |  |  |
| 12 Dedicated                                                                     |           |          |         |           | 13 Joint or Infill    | <sup>14</sup> Consolidation Code | 15 Order No.  | 14347          |              |  |  |
| 280.00 SE/4 SE/4 - Section 22<br>W/2 NW/4 - Section 26<br>NE/4 NE/4 - Section 27 |           |          |         | n 26      |                       |                                  | NO            | ALLOWARIE W    | THE ASSI     |  |  |