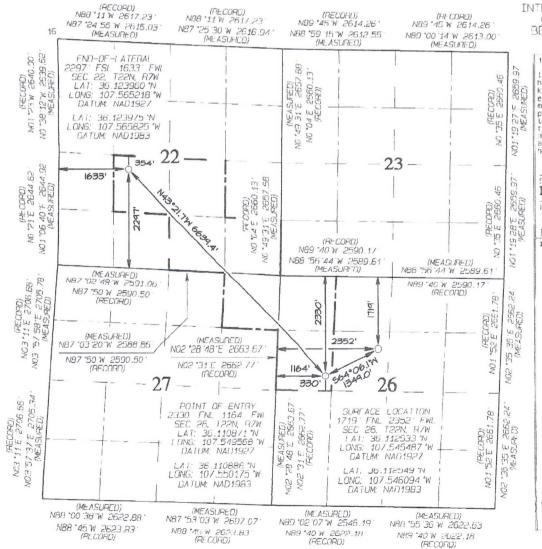

#### WELL LOCATION AND ACREAGE DEDICATION PLAT

| 'API Number                                                                      |           |          |         | *Pool Coo | le                    | <sup>3</sup> Pool Name           |               |                |              |  |  |
|----------------------------------------------------------------------------------|-----------|----------|---------|-----------|-----------------------|----------------------------------|---------------|----------------|--------------|--|--|
| <b>30-043-21323</b> 52860                                                        |           |          |         |           | )                     | RUSTY GALLUP OIL POOL            |               |                |              |  |  |
| Property                                                                         | Code      |          |         |           | °Property Name        |                                  |               |                | "Well Number |  |  |
| 32215                                                                            | 1         |          |         |           | S ESCAVA              | DA UNIT                          |               |                | 352H         |  |  |
| 'OGRID                                                                           | Na.       |          |         |           | *Operator             | Name                             |               | 9              | °Elevation   |  |  |
| 37228                                                                            | 372286 EN |          |         |           | DURING RES            | SOURCES, LLC                     |               |                | 67761        |  |  |
|                                                                                  |           |          |         |           | <sup>10</sup> Sunface | Location                         |               |                |              |  |  |
| UL or lat no.                                                                    | Section   | Township | Range   | Let Idn   | Feet from the         | North/South line                 | Feet from the | East/West line | County       |  |  |
| F                                                                                | 26        | 55N      | 7W      |           | 1719                  | NORTH                            | 2352          | WEST           | SANDOVAL     |  |  |
|                                                                                  | 1         | 1        | 1 Botto | m Hole    | Location I            | f Different                      | From Surfac   | е              |              |  |  |
| UL or lat na.                                                                    | Section . | Township | Hange   | Lot Idn   | Feet from the         | North/South line                 | Feet from the | East/West line | County       |  |  |
| K                                                                                | 55        | SSN      | 7W      |           | 2297                  | SOUTH                            | 1633          | WEST           | SANDOVAL     |  |  |
| 12 Dedicated                                                                     |           |          |         |           | 13 Joint or Infill    | <sup>14</sup> Consolidation Code | 15 Order No.  | 14347          |              |  |  |
| 280.00 SE/4 SE/4 - Section 22<br>W/2 NW/4 - Section 26<br>NE/4 NE/4 - Section 27 |           |          |         | n 26      |                       |                                  | NO            | ALLOWARIE W    | THE ASSI     |  |  |

NO ALLOWABLE WILL BE ASSIGNED
TO THIS COMPLETION UNTIL ALL
INTERESTS HAVE BEEN CONSOLIDATED
OR A NON-STANDARD UNIT HAS
BEEN APPROVED BY THE DIVISION

17 OPERATOR CERTIFICATION "OPERATUR CERTIFICATION
I hereby certify that the information contained
herein is true and complete to the best of my
knowledge and belief, and that this organization
either owns a working interest or unleased
mineral interest in the land including the
proposed bottom-hole locathon or has a right
to drill this well at this location pursuant
to a contract with an owner of such a mineral
or working interest, or to a voluntary pooling
agreement by a somoulsory pooling order
her storon of which of the division.