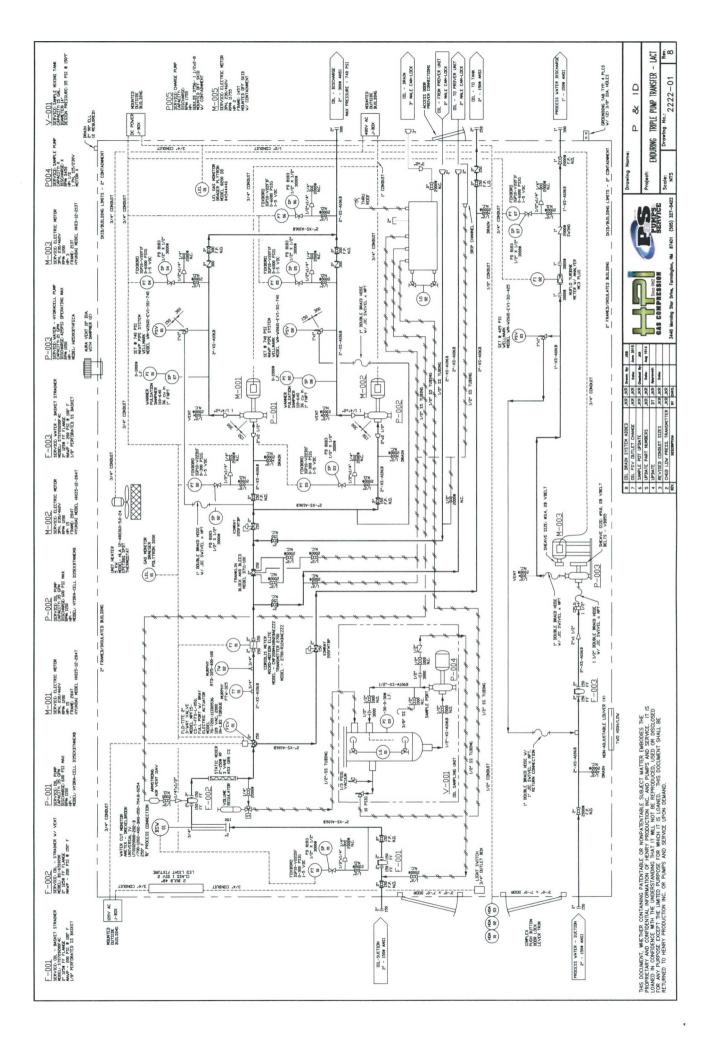

<u>INSTRUCTIONS</u>: Submit one copy of Form C-106 with following attachments to appropriate district office.

- 1) Lease plat showing all wells which will be produced in ACT system.
- 2) Schematic diagram of battery and ACT equipment showing all major components and means employed to prove accuracy of measuring device.
- 3) Letter from transporter agreeing to utilization of ACT system as shown on schematic diagram.

#### 19.15.18.15 AUTOMATIC CUSTODY TRANSFER EQUIPMENT:

- A. Oil shall be received and measured in facilities of an approved design. The facilities shall permit the testing of each well at reasonable intervals and may be comprised of manually gauged, closed stock tanks for which the operator of the ACT system has prepared proper strapping tables, or of ACT equipment. The division shall permit ACT equipment's use only after the operator complies with the following. The operator shall file with the division form C-106 and receive approval for use of the ACT equipment prior to transferring oil through the ACT system. The carrier shall not accept delivery of oil through the ACT system until the division has approved form C-106.
  - Summary is attached to Form C-106 Notice of Intent to Utilize Automatic Custody Transfer Equipment
- **B.** The operator of the ACT system shall submit form C-106 to the appropriate division district office, which is accompanied by the following:
  - (1) plat of the lease showing all wells that the any well operator will produce into the ACT system;
  - Attached as part of Form C-106 Notice of Intent
- (2) schematic diagram of the ACT equipment, showing on the diagram all major components such as surge tanks and their capacity, extra storage tanks and their capacity, transfer pumps, monitors, reroute valves, treaters, samplers, strainers, air and gas eliminators, back pressure valves and metering devices (indicating type and capacity, *i.e.* whether automatic measuring tank, positive volume metering chamber, weir-type measuring vessel or positive displacement meter); the schematic diagram shall also show means employed to prove the measuring device's accuracy; and
  - Attached as part of Form C-106 Notice of Intent
  - (3) letter from transporter agreeing to utilization of ACT system as shown on schematic diagram.
  - Attached as part of Form C-106 Notice of Intent
- C. The division shall not approve form C-106 unless the operator of the ACT system will install and operate the ACT system in compliance with the following requirements.
- (1) Provision is made for accurate determination and recording of uncorrected volume and applicable temperature, or of temperature corrected volume. The system's overall accuracy shall equal or surpass manual methods.
  - The LACT system is more accurate when compared to a manual tank sale. It is proved per BLM Onshore Order #4 <u>Measurement of Oil</u> and API MPMS Chapter 4 <u>Proving Systems</u>; with a volumetric prover that meets the requirements set forth in Onshore Order #4. The LACT also has a temperature RTD which will be calibrated semi-annually, unless more frequent verification is requested by the division.
- (2) Provision is made for representative sampling of the oil transferred for determination of API gravity and BS&W content.
  - The LACT is equipped with a flow proportional sampler (sample probe and actuated valve). The sampled fluid is stored in a sealed cylinder that is used for API gravity and S&W determination.
- (3) Provision is made if required by either the oil's producer or the transporter to give adequate assurance that the ACT system runs only merchantable oil.
  - The LACT is equipped with a water cut analyzer that communicates with the flow computer.
     When the S&W set point is reached the divert valve will engage sending non-merchantable oil to a divert tank. The set point can be adjusted in the flow computer but only if agreed upon by both shipper and producer.