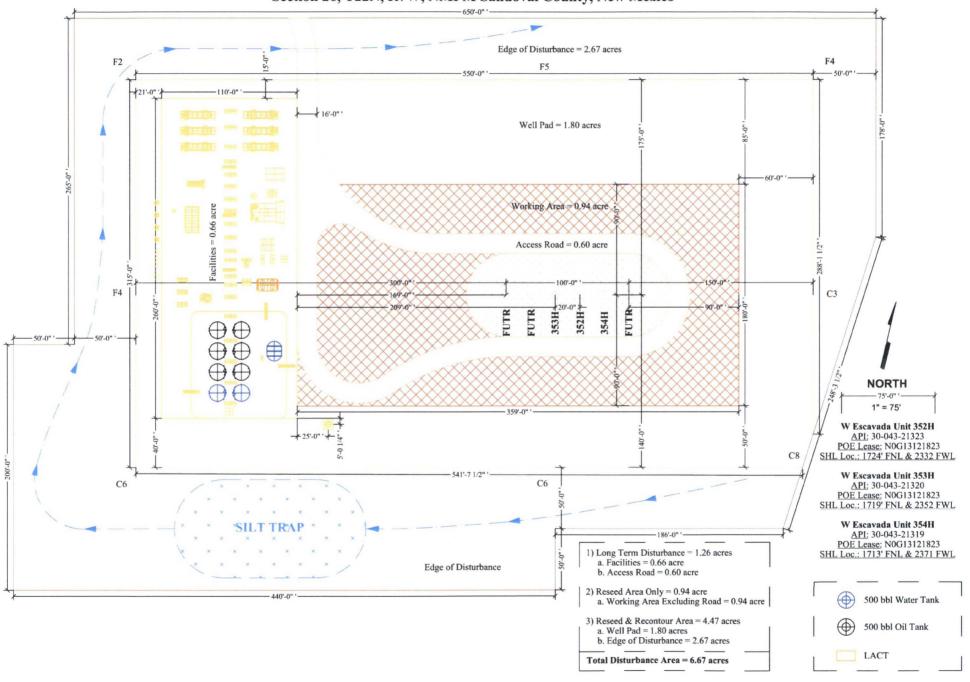

<u>INSTRUCTIONS</u>: Submit one copy of Form C-106 with following attachments to appropriate district office.

- 1) Lease plat showing all wells which will be produced in ACT system.
- 2) Schematic diagram of battery and ACT equipment showing all major components and means employed to prove accuracy of measuring device.
- 3) Letter from transporter agreeing to utilization of ACT system as shown on schematic diagram.

#### 19.15.18.15 AUTOMATIC CUSTODY TRANSFER EQUIPMENT:

- A. Oil shall be received and measured in facilities of an approved design. The facilities shall permit the testing of each well at reasonable intervals and may be comprised of manually gauged, closed stock tanks for which the operator of the ACT system has prepared proper strapping tables, or of ACT equipment. The division shall permit ACT equipment's use only after the operator complies with the following. The operator shall file with the division form C-106 and receive approval for use of the ACT equipment prior to transferring oil through the ACT system. The carrier shall not accept delivery of oil through the ACT system until the division has approved form C-106.
  - Summary is attached to Form C-106 Notice of Intent to Utilize Automatic Custody Transfer Equipment
- **B.** The operator of the ACT system shall submit form C-106 to the appropriate division district office, which is accompanied by the following:
  - (1) plat of the lease showing all wells that the any well operator will produce into the ACT system;
  - Attached as part of Form C-106 Notice of Intent
- (2) schematic diagram of the ACT equipment, showing on the diagram all major components such as surge tanks and their capacity, extra storage tanks and their capacity, transfer pumps, monitors, reroute valves, treaters, samplers, strainers, air and gas eliminators, back pressure valves and metering devices (indicating type and capacity, *i.e.* whether automatic measuring tank, positive volume metering chamber, weir-type measuring vessel or positive displacement meter); the schematic diagram shall also show means employed to prove the measuring device's accuracy; and
  - Attached as part of Form C-106 Notice of Intent
  - (3) letter from transporter agreeing to utilization of ACT system as shown on schematic diagram.
  - Attached as part of Form C-106 Notice of Intent
- C. The division shall not approve form C-106 unless the operator of the ACT system will install and operate the ACT system in compliance with the following requirements.
- (1) Provision is made for accurate determination and recording of uncorrected volume and applicable temperature, or of temperature corrected volume. The system's overall accuracy shall equal or surpass manual methods.
  - The LACT system is more accurate when compared to a manual tank sale. It is proved per BLM Onshore Order #4 <u>Measurement of Oil</u> and API MPMS Chapter 4 <u>Proving Systems</u>; with a volumetric prover that meets the requirements set forth in Onshore Order #4. The LACT also has a temperature RTD which will be calibrated semi-annually, unless more frequent verification is requested by the division.
- (2) Provision is made for representative sampling of the oil transferred for determination of API gravity and BS&W content.
  - The LACT is equipped with a flow proportional sampler (sample probe and actuated valve). The sampled fluid is stored in a sealed cylinder that is used for API gravity and S&W determination.
- (3) Provision is made if required by either the oil's producer or the transporter to give adequate assurance that the ACT system runs only merchantable oil.
  - The LACT is equipped with a water cut analyzer that communicates with the flow computer.
     When the S&W set point is reached the divert valve will engage sending non-merchantable oil to a divert tank. The set point can be adjusted in the flow computer but only if agreed upon by both shipper and producer.