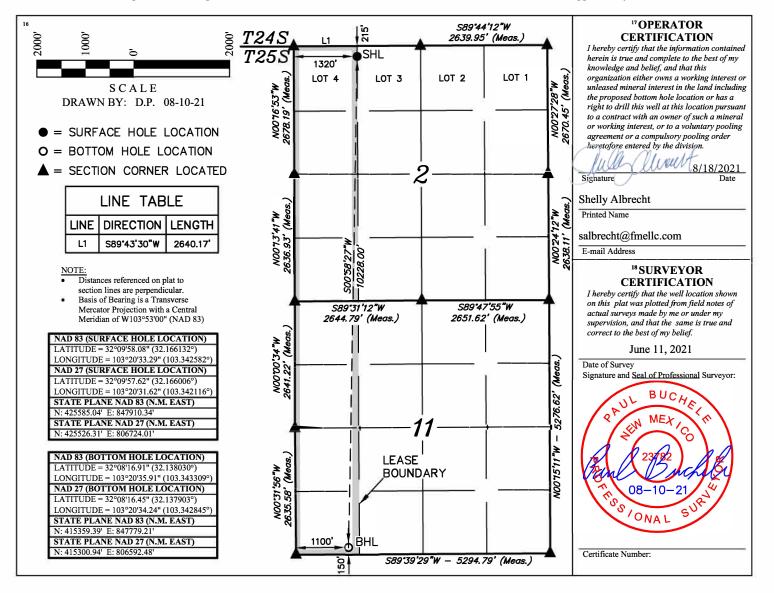

## WELL LOCATION AND ACREAGE DEDICATION PLAT

| <sup>1</sup> API Number <sup>2</sup> Pool Code                                                         |                                      |                                                   |                          |                         |                   | <sup>3</sup> Pool Name     |                       |              |    |                          |  |
|--------------------------------------------------------------------------------------------------------|--------------------------------------|---------------------------------------------------|--------------------------|-------------------------|-------------------|----------------------------|-----------------------|--------------|----|--------------------------|--|
|                                                                                                        | 30-025-4                             | 9395 98185 WC-025 G-09 \$253502B; LWR BONE SPRIN  |                          |                         |                   |                            |                       | ONE SPRING   |    |                          |  |
| 4 Property Code                                                                                        |                                      |                                                   |                          |                         |                   | <sup>5</sup> Property Name |                       |              |    | <sup>6</sup> Well Number |  |
| 3289                                                                                                   | 29                                   |                                                   | COUNTY FAIR FED COM 602H |                         |                   |                            |                       |              |    |                          |  |
| 7 OGRID N                                                                                              | 0.                                   | <sup>8</sup> Operator Name <sup>9</sup> Elevation |                          |                         |                   |                            |                       |              |    |                          |  |
| 373910                                                                                                 | P10 FRANKLIN MOUNTAIN ENERGY LLC 324 |                                                   |                          |                         |                   |                            |                       | 3246.2'      |    |                          |  |
| <sup>10</sup> Surface Location                                                                         |                                      |                                                   |                          |                         |                   |                            |                       |              |    |                          |  |
| UL or lot no.<br>LOT 4                                                                                 | Section<br>2                         | Township<br>25S                                   | Range<br>35E             | Lot Idn                 | Feet from the 215 | North/South line<br>NORTH  | Feet from the<br>1320 | East/W<br>WE |    | County<br>LEA            |  |
| "Bottom Hole Location If Different From Surface                                                        |                                      |                                                   |                          |                         |                   |                            |                       |              |    |                          |  |
| UL or lot no.                                                                                          | Section                              | Township                                          | Range                    | Lot Idn                 | Feet from the     | North/South line           | Feet from the         | East/W       |    | County                   |  |
| M                                                                                                      | 11                                   | 25S                                               | 35E                      |                         | 150               | SOUTH                      | 1100                  | WE           | ST | LEA                      |  |
| <sup>12</sup> Dedicated Acres <sup>13</sup> Joint or Infill       320.91 <sup>13</sup> Joint or Infill |                                      | <sup>14</sup> Conso                               | lidation Code            | <sup>15</sup> Order No. |                   |                            |                       |              |    |                          |  |