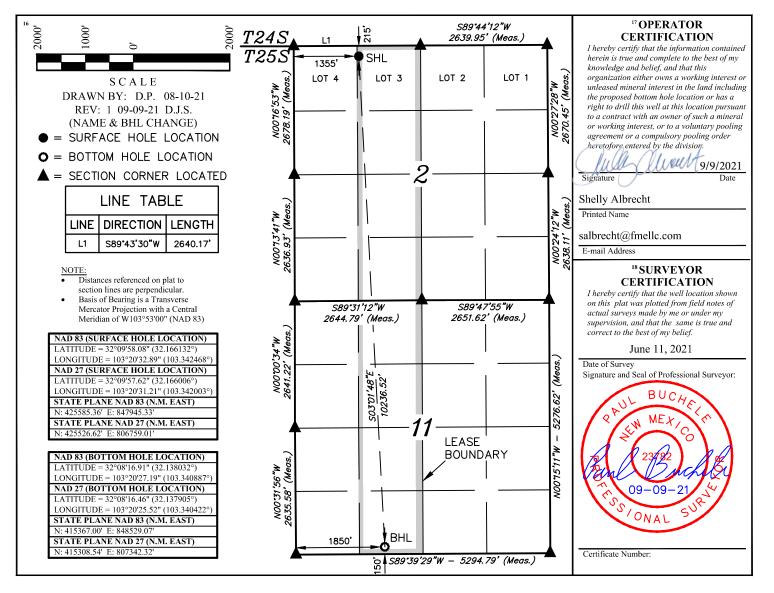

## WELL LOCATION AND ACREAGE DEDICATION PLAT

| <sup>1</sup> API Number <sup>2</sup> Pool Code<br>30-025-49394 98187 |                                |                     |               |                         |                                        | <sup>3</sup> Pool Name<br>WC-025 G-09 S253502D; UPR WOLFCAMP |                       |                                  |                                   |  |
|----------------------------------------------------------------------|--------------------------------|---------------------|---------------|-------------------------|----------------------------------------|--------------------------------------------------------------|-----------------------|----------------------------------|-----------------------------------|--|
| <sup>4</sup> Property C<br>329                                       | ode<br>324                     |                     |               |                         | <sup>5</sup> Property N<br>BLUE RIBBON | ame                                                          |                       | <sup>6</sup> Well Number<br>702H |                                   |  |
| <sup>7</sup> OGRID N<br>373910                                       |                                |                     |               |                         |                                        |                                                              |                       |                                  | <sup>9</sup> Elevation<br>3246.2' |  |
|                                                                      | <sup>10</sup> Surface Location |                     |               |                         |                                        |                                                              |                       |                                  |                                   |  |
| UL or lot no.<br>LOT 3                                               | Section<br>2                   | Township<br>25S     | Range<br>35E  | Lot Idn                 | Feet from the 215                      | North/South line<br>NORTH                                    | Feet from the<br>1355 | East/West I<br>WEST              |                                   |  |
| "Bottom Hole Location If Different From Surface                      |                                |                     |               |                         |                                        |                                                              |                       |                                  |                                   |  |
| UL or lot no.<br>N                                                   | Section<br>11                  | Township<br>25S     | Range<br>35E  | Lot Idn                 | Feet from the<br>150                   | North/South line<br>SOUTH                                    | Feet from the<br>1850 | East/West li<br>WEST             |                                   |  |
| <sup>12</sup> Dedicated Acres <sup>13</sup> Joint or Infill 320.87   |                                | <sup>14</sup> Conso | lidation Code | <sup>15</sup> Order No. |                                        |                                                              |                       |                                  |                                   |  |