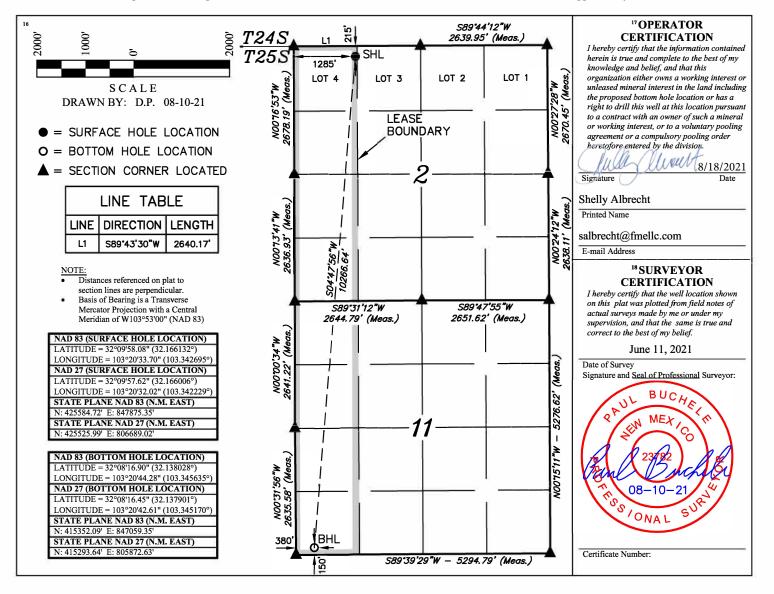

## WELL LOCATION AND ACREAGE DEDICATION PLAT

| 1                                                                                                                                                 | API Number |                          |               | <sup>2</sup> Pool Code  |                                    | <sup>3</sup> Pool Name |               |               |          |                        |  |
|---------------------------------------------------------------------------------------------------------------------------------------------------|------------|--------------------------|---------------|-------------------------|------------------------------------|------------------------|---------------|---------------|----------|------------------------|--|
| 3                                                                                                                                                 | 0-025-493  | 396                      |               | 98187                   | WC-025 G-09 S253502D; UPR WOLFCAMP |                        |               |               |          |                        |  |
| 4 Property Code 5 Property Name                                                                                                                   |            |                          |               |                         |                                    |                        |               | 6 Well Number |          |                        |  |
| 32892                                                                                                                                             |            | COUNTY FAIR FED COM 701H |               |                         |                                    |                        |               |               | 701H     |                        |  |
| 7 OGRID N                                                                                                                                         | 0.         |                          |               |                         | <sup>8</sup> Operator N            |                        |               |               |          | <sup>9</sup> Elevation |  |
| 373910                                                                                                                                            | )          |                          |               | FRAN                    | KLIN MOUNTA                        | IN ENERGY LLC          |               |               |          | 3246.2'                |  |
| <sup>10</sup> Surface Location<br>UL or lot no. Section Township Range Lot Idn Feet from the North/South line Feet from the East/West line County |            |                          |               |                         |                                    |                        |               |               | County   |                        |  |
| LOT 4                                                                                                                                             | 2          | 258                      | 35Ĕ           |                         | 215                                | NORTH                  | 1285          | WE WE         | ST       | LEA                    |  |
| "Bottom Hole Location If Different From Surface                                                                                                   |            |                          |               |                         |                                    |                        |               |               |          |                        |  |
| UL or lot no.                                                                                                                                     | Section    | Township                 | Range         | Lot Idn                 | Feet from the                      | North/South line       | Feet from the | East/W        | est line | County                 |  |
| M                                                                                                                                                 | 11         | 258                      | 35E           |                         | 150                                | SOUTH                  | 380           | WE            | ST       | LEA                    |  |
| <sup>12</sup> Dedicated Acres <sup>13</sup> Joint or Infill       320.91     13                                                                   |            | <sup>14</sup> Conso      | lidation Code | <sup>15</sup> Order No. |                                    |                        |               |               | -        |                        |  |