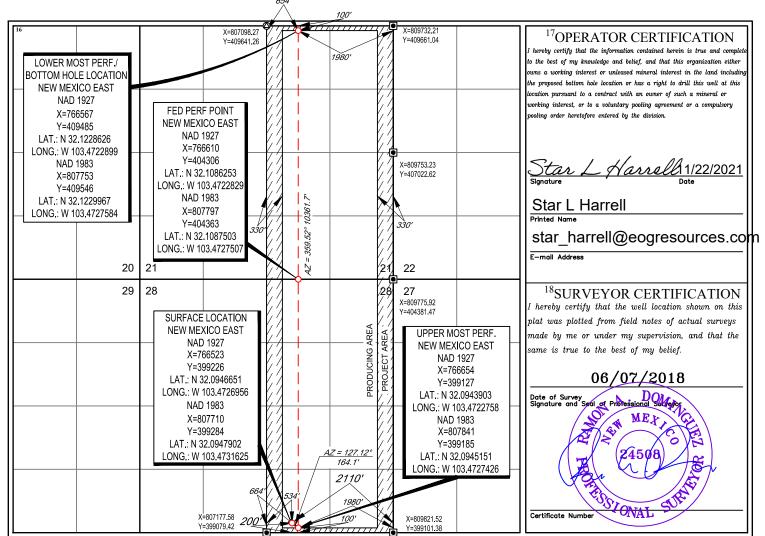

## WELL LOCATION AND ACREAGE DEDICATION PLAT <sup>1</sup>API Number <sup>2</sup>Pool Code <sup>3</sup>Pool Name 30-025-46851 98094 Bobcat Draw; Upper Wolfcamp <sup>4</sup>Property Code Property Name Well Number 326767 LAKEWOOD 28 FED COM #759H <sup>7</sup>OGRID No. <sup>8</sup>Operator Name <sup>9</sup>Elevation 7377 3316 EOG RESOURCES, INC. <sup>10</sup>Surface Location UL or lot no. Section Township Rang Lot Idn Feet from the North/South line Feet from the East/West line County 28 25-S34 - E200' SOUTH 2110' EAST LEA 0 <sup>11</sup>Bottom Hole Location If Different From Surface UL or lot no. Township Lot Idn Feet from the North/South line Feet from the East/West line County Section Rang 100' NORTH 1980' EAST B 21 25-S 34-ELEA <sup>2</sup>Dedicated Acres <sup>3</sup>Joint or Infill <sup>4</sup>Consolidation Code <sup>5</sup>Order No. 640.00