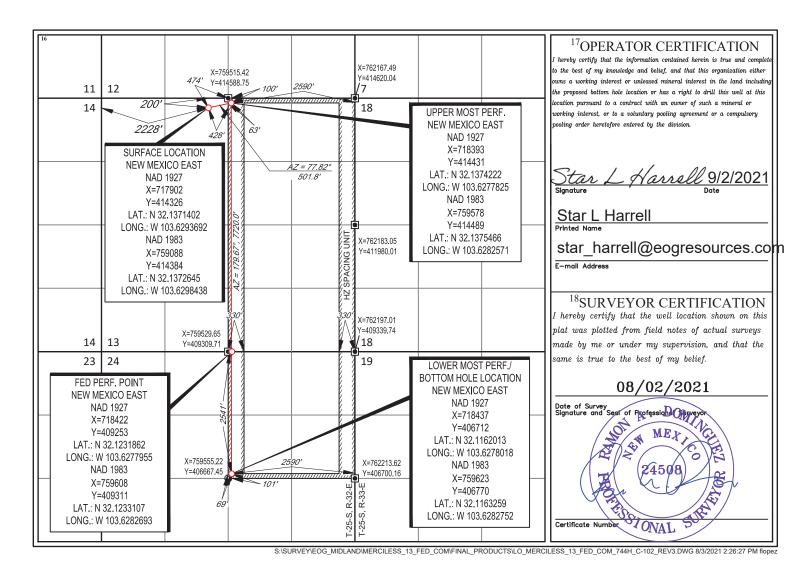

## WELL LOCATION AND ACREAGE DEDICATION PLAT

| <sup>1</sup> API Number<br>30-025-48881 |  | <sup>2</sup> Pool Code<br>98180 | WC-025 G-09 S253309P; Upper Wolfca |                                  |  |
|-----------------------------------------|--|---------------------------------|------------------------------------|----------------------------------|--|
| <sup>4</sup> Property Code<br>328894    |  |                                 | operty Name S 13 FED COM           | <sup>6</sup> Well Number<br>744H |  |
| <sup>7</sup> OGRID №. <b>7377</b>       |  |                                 | perator Name<br>SOURCES, INC.      | <sup>9</sup> Elevation<br>3500'  |  |
|                                         |  | 10                              |                                    |                                  |  |