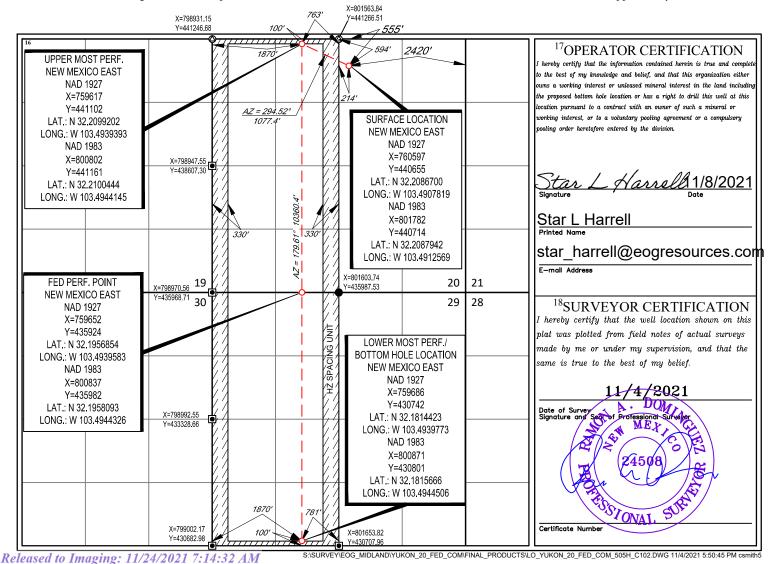

## WELL LOCATION AND ACREAGE DEDICATION PLAT <sup>1</sup>API Number <sup>2</sup>Pool Code <sup>3</sup>Pool Name Red Hills; Bone Spring, North 96434 30-025-46975 <sup>4</sup>Property Code Property Name Well Number 327233 YUKON 20 FED COM 505H <sup>8</sup>Operator Name <sup>7</sup>OGRID No. <sup>9</sup>Elevation 3535 7377 EOG RESOURCES, INC. <sup>10</sup>Surface Location UL or lot no. Section Township Rang Lot Idn Feet from the North/South line Feet from the East/West line County NORTH 20 24-S34 - E555' 2420' EAST LEA Β <sup>11</sup>Bottom Hole Location If Different From Surface UL or lot no. Section Township Range Lot Idn Feet from the North/South line Feet from the East/West line County 100' SOUTH 1870' Ν 2924-S 34 - EWEST LEA <sup>2</sup>Dedicated Acres <sup>3</sup>Joint or Infill <sup>4</sup>Consolidation Code <sup>5</sup>Order No. 640.00

No allowable will be assigned to this completion until all interests have been consolidated or a non-standard unit has been approved by the division.

Page 3 of 7