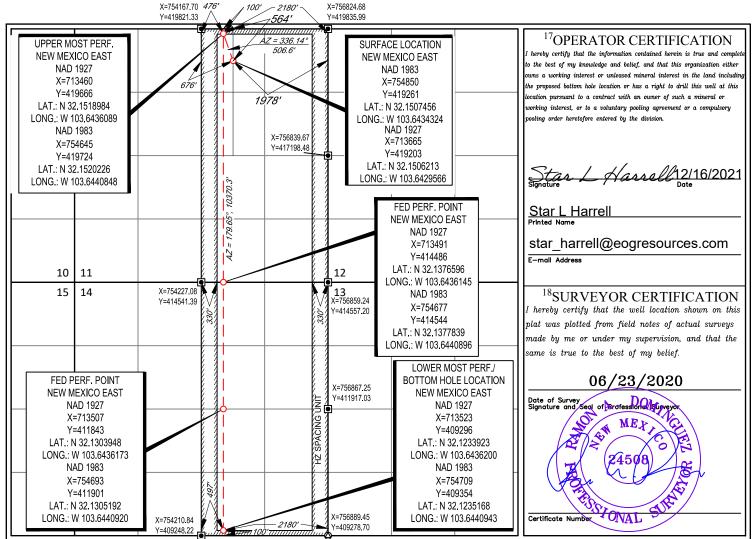

## WELL LOCATION AND ACREAGE DEDICATION PLAT <sup>1</sup>API Number <sup>2</sup>Pool Code <sup>3</sup>Pool Name 30-025-47719 WC-025 G-08 S253235G; Lwr Bone Spring 97903 <sup>4</sup>Property Code Well Number <sup>5</sup>Property Name 329701 **RUTHLESS 11 FED COM** 505H <sup>8</sup>Operator Name OGRID No. <sup>9</sup>Elevation 3511' 7377 EOG RESOURCES, INC. <sup>10</sup>Surface Location UL or lot no. Section Township Rang Lot Idn Feet from the North/South line Feet from the East/West line County 1978' 25-S32 - E564' NORTH EAST LEA Β 11 <sup>11</sup>Bottom Hole Location If Different From Surface UL or lot no. Section Township Lot Idn Feet from the North/South line Feet from the East/West line County Rang 100' SOUTH 2180' EAST 0 14 25-S32-E LEA <sup>2</sup>Dedicated Acres <sup>3</sup>Joint or Infill <sup>4</sup>Consolidation Code <sup>5</sup>Order No. 640.00