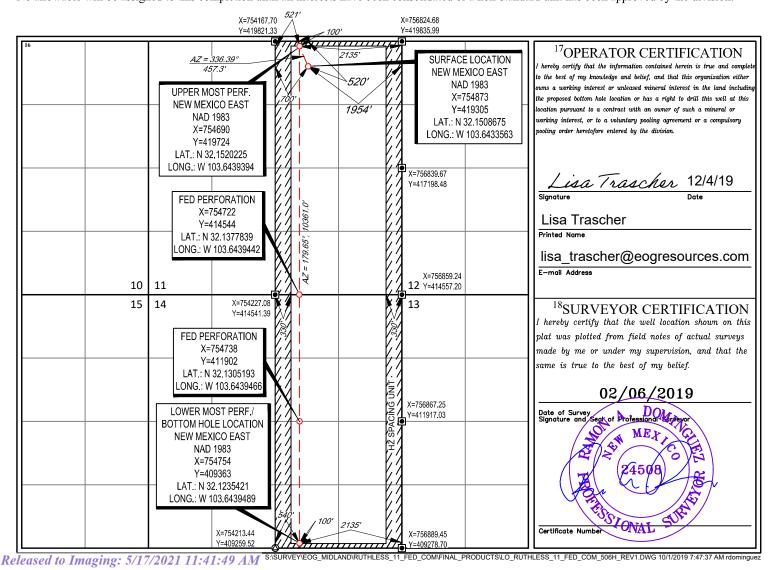

## WELL LOCATION AND ACREAGE DEDICATION PLAT

| <sup>1</sup> API Number<br>30-025- <b>48877</b> |  | <sup>2</sup> Pool Code | <sup>3</sup> Pool Name                  |                          |  |  |
|-------------------------------------------------|--|------------------------|-----------------------------------------|--------------------------|--|--|
|                                                 |  | 97903                  | WC-025 G-08 S253235G; LOWER BONE SPRING |                          |  |  |
| <sup>4</sup> Property Code                      |  | <sup>5</sup> P         | roperty Name                            | <sup>6</sup> Well Number |  |  |
| 329701                                          |  | RUTHLES                | S 11 FED COM                            | 506H                     |  |  |
| <sup>7</sup> OGRID No.                          |  | <sup>8</sup> O         | <sup>9</sup> Elevation                  |                          |  |  |
| 7377                                            |  | EOG RESOURCES, INC.    |                                         |                          |  |  |

<sup>10</sup>Surface Location

| UL or lot no.                                                | Section                                                                  | Township | Range | Lot Idn | Feet from the | North/South line | Feet from the | East/West line | County |
|--------------------------------------------------------------|--------------------------------------------------------------------------|----------|-------|---------|---------------|------------------|---------------|----------------|--------|
| В                                                            | 11                                                                       | 25-S     | 32-E  | _       | 520'          | NORTH            | 1954'         | EAST           | LEA    |
| <sup>11</sup> Bottom Hole Location If Different From Surface |                                                                          |          |       |         |               |                  |               |                |        |
| UL or lot no.                                                | Section                                                                  | Township | Range | Lot Idn | Feet from the | North/South line | Feet from the | East/West line | County |
| 0                                                            | 14                                                                       | 25-S     | 32-E  | _       | 100'          | SOUTH            | 2135'         | EAST           | LEA    |
| 12Dedicated Acres                                            | 12 Dedicated Acres 13 Joint or Infill 14 Consolidation Code 15 Order No. |          |       |         |               |                  |               |                |        |
| 640.00                                                       |                                                                          |          |       |         |               |                  |               |                |        |
|                                                              |                                                                          |          |       |         |               |                  |               |                |        |

No allowable will be assigned to this completion until all interests have been consolidated or a non-standard unit has been approved by the division.