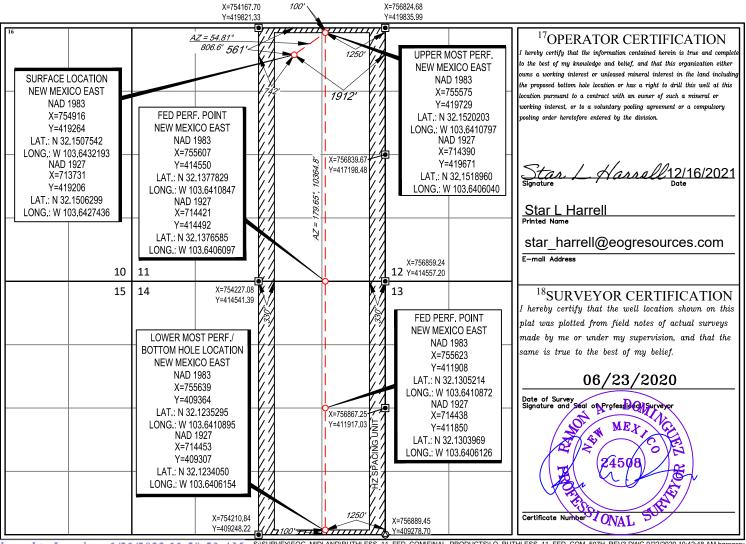

## WELL LOCATION AND ACREAGE DEDICATION PLAT

| <sup>1</sup> API Number<br>30-025-47720 |  | <sup>2</sup> Pool Code<br>97903 | <sup>3</sup> Pool Name<br>WC-025 G-08 S253235G; Lwr Bone Spring |                                  |  |
|-----------------------------------------|--|---------------------------------|-----------------------------------------------------------------|----------------------------------|--|
| <sup>4</sup> Property Code<br>329701    |  |                                 | operty Name S 11 FED COM                                        | <sup>6</sup> Well Number<br>507H |  |
| <sup>7</sup> OGRID No.<br>7377          |  | <sup>9</sup> Elevation<br>3512' |                                                                 |                                  |  |

<sup>10</sup>Surface Location

| UL or lot no.     | Section                                          | Township   | Range          | Lot Idn              | Feet from the | North/South line | Feet from the | East/West line | County |  |
|-------------------|--------------------------------------------------|------------|----------------|----------------------|---------------|------------------|---------------|----------------|--------|--|
| В                 | 11                                               | 25-S       | 32-E           | _                    | 561'          | NORTH            | 1912'         | EAST           | LEA    |  |
|                   | 11Bottom Hole Location If Different From Surface |            |                |                      |               |                  |               |                |        |  |
| UL or lot no.     | Section                                          | Township   | Range          | Lot Idn              | Feet from the | North/South line | Feet from the | East/West line | County |  |
| P                 | 14                                               | 25-S       | 32-E           | _                    | 100'          | SOUTH            | 1250'         | EAST           | LEA    |  |
| 12Dedicated Acres | <sup>13</sup> Joint or l                         | nfill 14Co | nsolidation Co | de <sup>15</sup> Ord | er No.        |                  |               |                |        |  |
| 640.00            |                                                  |            |                |                      |               |                  |               |                |        |  |