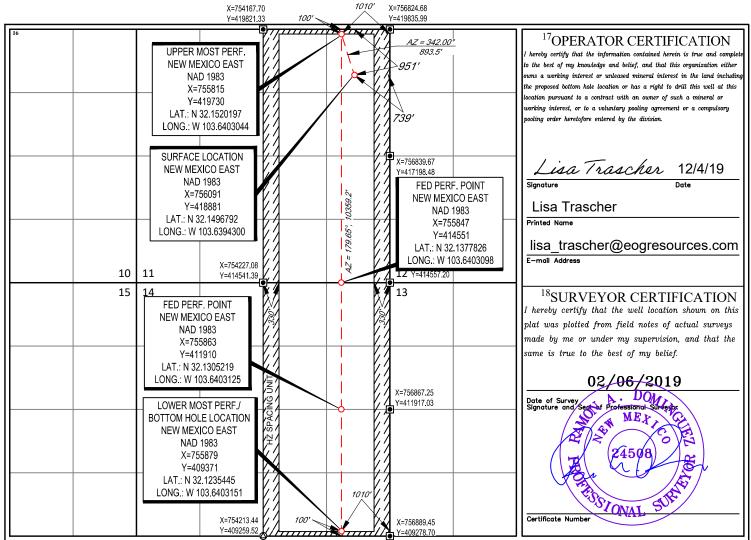

| 30-025                                      | 30-025- 50-025-47721 97903 WC-025 G-08 S253235G; LOWER BO    |                          |                 |                      |               |                  |               |                        | NE SPRING                |        |  |
|---------------------------------------------|--------------------------------------------------------------|--------------------------|-----------------|----------------------|---------------|------------------|---------------|------------------------|--------------------------|--------|--|
| <sup>4</sup> Property Code <sup>5</sup> Pro |                                                              |                          |                 |                      |               | operty Name      |               |                        | <sup>6</sup> Well Number |        |  |
| 329701 RUTHLESS 11 FED COM                  |                                                              |                          |                 |                      |               |                  | 508H          |                        |                          |        |  |
| <sup>7</sup> OGRID N                        | <sup>7</sup> OGRID No. <sup>8</sup> Operator Name            |                          |                 |                      |               |                  |               | <sup>9</sup> Elevation |                          |        |  |
| 7377                                        |                                                              | EOG RESOURCES, INC.      |                 |                      |               |                  |               |                        | 3516'                    |        |  |
|                                             | <sup>10</sup> Surface Location                               |                          |                 |                      |               |                  |               |                        |                          |        |  |
| UL or lot no.                               | Section                                                      | Township                 | Range           | Lot Idn              | Feet from the | North/South line | Feet from the | East/                  | West line                | County |  |
| A                                           | 11                                                           | 25-S                     | 32-E            | -                    | 951'          | NORTH            | 739'          | EAS                    | Г                        | LEA    |  |
|                                             | <sup>11</sup> Bottom Hole Location If Different From Surface |                          |                 |                      |               |                  |               |                        |                          |        |  |
| UL or lot no.                               | Section                                                      | Township                 | Range           | Lot Idn              | Feet from the | North/South line | Feet from the | East/                  | /West line               | County |  |
| Р                                           | 14                                                           | 25–S                     | 32-E            | -                    | 100'          | SOUTH            | 1010'         | EAS                    | Г                        | LEA    |  |
| <sup>12</sup> Dedicated Acres<br>640.00     | <sup>13</sup> Joint or 1                                     | Infill <sup>14</sup> Cor | nsolidation Cod | le <sup>15</sup> Ord | er No.        |                  |               |                        | •                        |        |  |