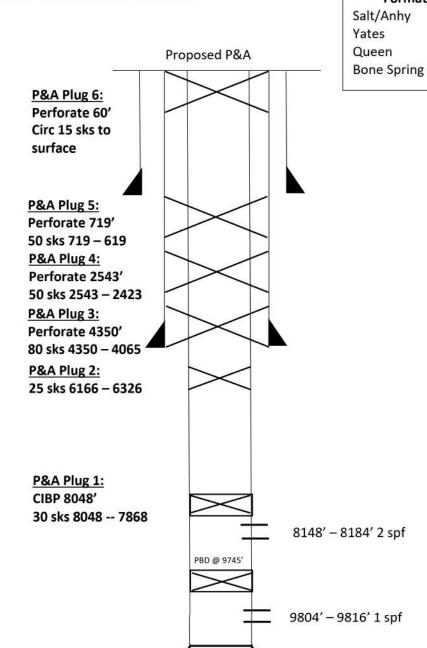

# **Item III - Subject Well Data**

Wellbore Diagram – PROPOSED

# WELL SCHEMATIC - PROPOSED Greenwood Federal SWD Well No.1