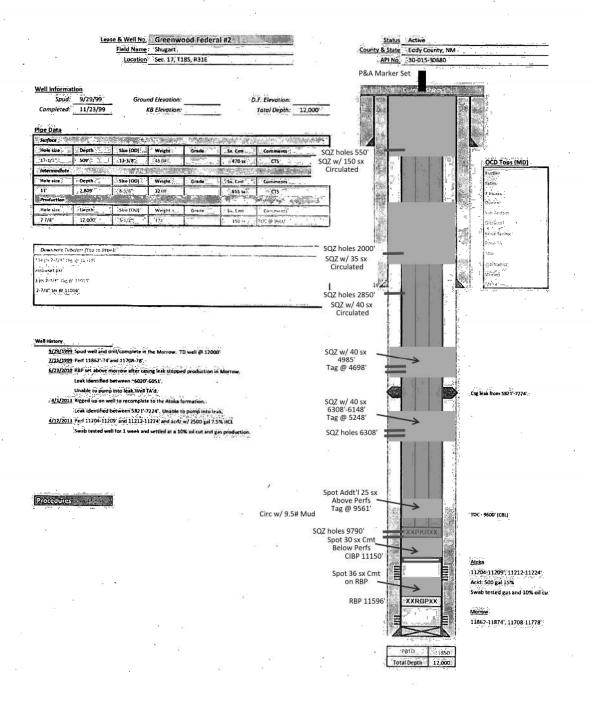

# **Plugged Well Schematics**

There are 12 P&A'd Wells Within the AOR Which

Penetrates the Proposed Injection Zone.

30-015-32616 30-015-10592 30-015-05616 30-015-30680 30-015-24586 30-015-32894 30-015-10111 30-015-05617 30-015-32843 30-015-32515 30-015-10106 30-015-10288

Well Diagrams and Sundries (as applicable) follow this page...