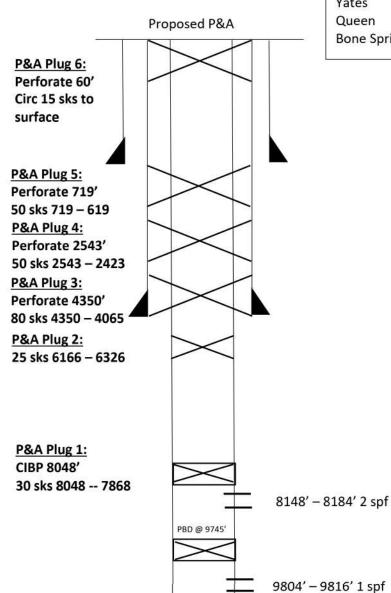

# **Item III - Subject Well Data**

Wellbore Diagram – PROPOSED

# WELL SCHEMATIC - PROPOSED Greenwood Federal SWD Well No.1