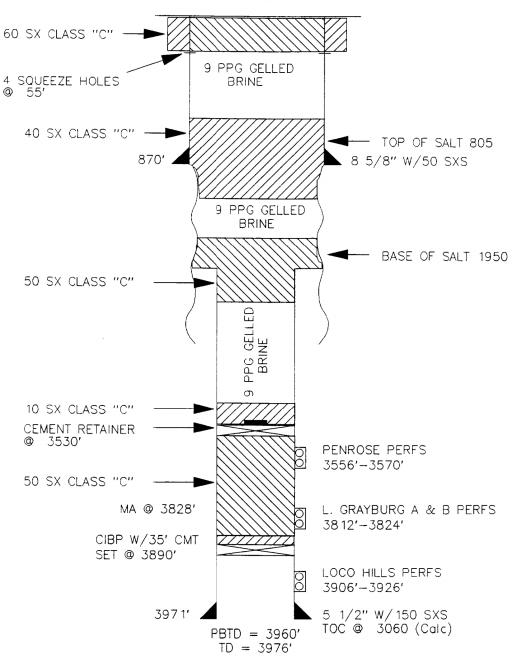

# **Plugged Well Schematics**

There are 12 P&A'd Wells Within the AOR Which

Penetrates the Proposed Injection Zone.

30-015-32616 30-015-10592 30-015-05616 30-015-30680 30-015-24586 30-015-32894 30-015-10111 30-015-05617 30-015-32843 30-015-32515 30-015-10106 30-015-10288

Well Diagrams and Sundries (as applicable) follow this page...