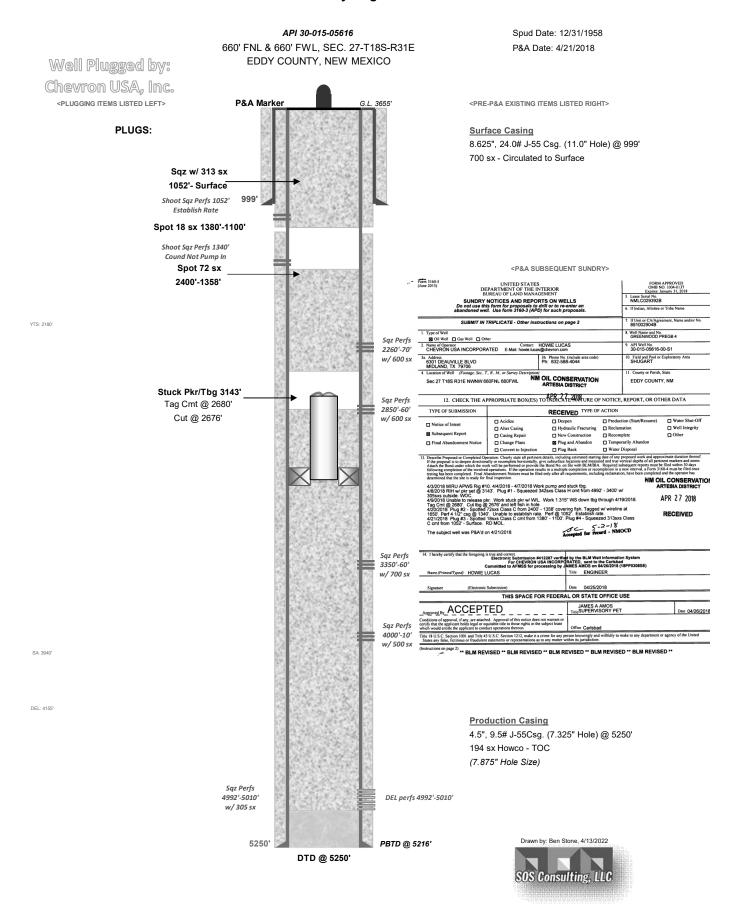

# **Plugged Well Schematics**

There are 12 P&A'd Wells Within the AOR Which

Penetrates the Proposed Injection Zone.

30-015-32616 30-015-10592 30-015-05616 30-015-30680 30-015-24586 30-015-32894 30-015-10111 30-015-05617 30-015-32843 30-015-32515 30-015-10106 30-015-10288

Well Diagrams and Sundries (as applicable) follow this page...