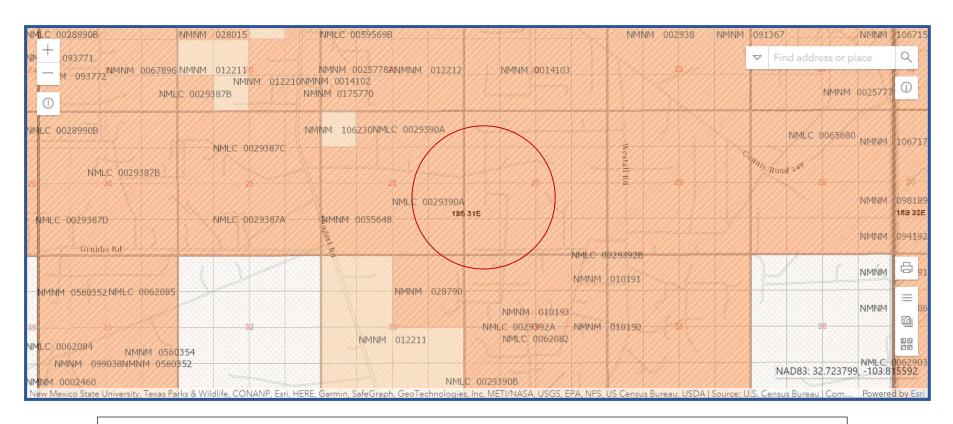

# Item V – Area of Review Maps

- 1. Two Mile AOR Map with One-Mile Fresh Water Well Radius
  - 2. One-Half Mile AOR Map

All Above Exhibits follow this page.