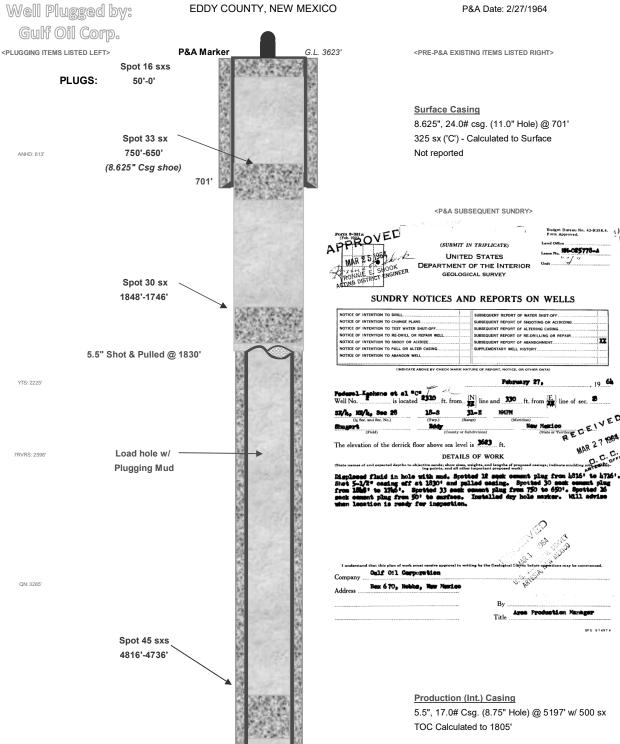

# **Plugged Well Schematics**

There are 12 P&A'd Wells Within the AOR Which

Penetrates the Proposed Injection Zone.

30-015-32616 30-015-10592 30-015-05616 30-015-30680 30-015-24586 30-015-32894 30-015-10111 30-015-05617 30-015-32843 30-015-32515 30-015-10106 30-015-10288