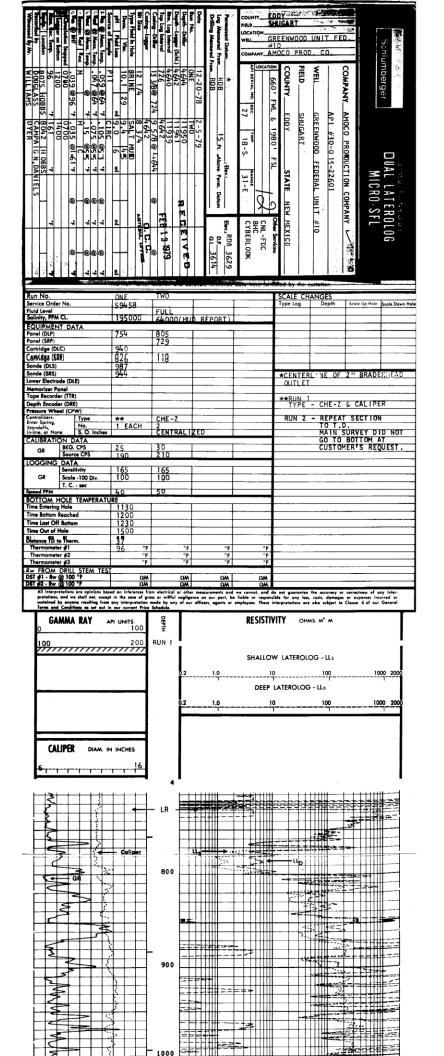

# Form C-108 Item VI - Tabulation of AOR Wells

Top of Proposed SA/ DEL Interval 4075'

| API                                 | Current Operator                                                    | Well Name                       | Well No.         | Туре              | Lease   | Status  | ULSTR                        | TV Depth          | Plugged On          |
|-------------------------------------|---------------------------------------------------------------------|---------------------------------|------------------|-------------------|---------|---------|------------------------------|-------------------|---------------------|
| <u>Subject Well</u><br>30-015-22601 | [119305] RAY WESTALL OPERATING, INC.                                | GREENWOOD FEDERAL SWD           | #001             | SWD               | Federal | Active  | L-27-18S-31E                 | 12220'            |                     |
| Section 27 W                        | /ells                                                               |                                 |                  |                   |         |         |                              |                   |                     |
| 30-015-32616                        | [4323] CHEVRON U S A INC                                            | PRINCIPLE FEDERAL               | #001             | Oil               | Federal | P&A-R** | C-27-18S-31E                 | 6395'             | 2/26/2019           |
| 30-015-10592                        | [26478] SOUTHLAND ROYALTY CO                                        | HINKLE F                        | #003             | Oil               | Federal | P&A-R** | C-27-18S-31E                 | 8950'             | 12/13/1992          |
| 30-015-05616                        | [4323] CHEVRON U S A INC                                            | GREENWOOD PRE-GRAYBURG UNIT     | #004             | Oil               | Federal | P&A-R** | D-27-18S-31E                 | 5250'             | 4/21/2018           |
| 30-015-10594                        | [196069] MOMENTUM OPERATING CO INC                                  | HINKLE F                        | #005             | Oil               | Federal | P&A-R   | D-27-18S-31E                 | 3948'*            | 11/16/2016          |
|                                     |                                                                     |                                 |                  |                   |         |         |                              |                   | *DOES NOT PENETRATE |
| 30-015-30680                        | [4323] CHEVRON U S A INC                                            | GREENWOOD FEDERAL COM           | #002             | Gas               | Federal | P&A-R** | D-27-18S-31E                 | 12000'            | 8/19/2014           |
| 30-015-24586                        | [196069] MOMENTUM OPERATING CO INC                                  | HINKLE F                        | #010             | Oil               | Federal | P&A-R** | D-27-18S-31E                 | 4240'             | 10/27/2016          |
| 30-015-32894                        | [4323] CHEVRON U S A INC                                            | PRINCIPLE FEDERAL               | #004             | Oil               | Federal | P&A-R** | E-27-18S-31E                 | 6367'             | 2/18/2019           |
| 30-015-10593                        | [196069] MOMENTUM OPERATING CO INC                                  | HINKLE F                        | #004             | Oil               | Federal | P&A-R   | E-27-18S-31E                 | 3966'*            | 1/15/2014           |
|                                     |                                                                     |                                 |                  |                   |         |         |                              |                   | *DOES NOT PENETRATE |
| 30-015-10111                        | [4323] CHEVRON U S A INC                                            | HINKLE FEDERAL                  | #001             | Oil               | Federal | P&A-R** | E-27-18S-31E                 | 5162'             | 1/5/2014            |
| 30-015-05617                        | [196069] MOMENTUM OPERATING CO INC                                  | HINKLE F                        | #001             | Injection         | Federal | P&A-R** | F-27-18S-31E                 | 5188'             | 1/26/2017           |
| 30-015-32843                        | [4323] CHEVRON U S A INC                                            | PRINCIPLE FEDERAL               | #002             | Oil               | Federal | P&A-R** | F-27-18S-31E                 | 6350'             | 2/13/2019           |
| 30-015-32515                        | [173413] E G L RESOURCES INC                                        | GREENWOOD PRE-GRAYBURG UNIT     | #016             | Gas               | Federal | P&A-R** | J-27-18S-31E                 | 9976'             | 7/6/2021            |
| 30-015-25815                        | [265378] GEORGE A CHASE JR DBA G AND C SERVICE                      | HINKLE B FEDERAL                | #020             | Oil               | Federal | Active  | J-27-18S-31E                 | 4300'             | ,,,,                |
|                                     | • • • • • • • • • • • • • • • • • • • •                             | Shugart; Yts-7RQ,Q,Grbd; 4.5" o | rsa set 4500' w/ | 700 sx - Circulat |         |         | '· acidize & frac· well on n | umn: ~2 hond last | t nrod Rnt Dec 2021 |
| 30-015-10607                        | [196069] MOMENTUM OPERATING CO INC                                  | HINKLE F                        | #006             | Oil               | Federal | P&A-R   | K-27-18S-31E                 | 3978'*            | 1/26/2017           |
|                                     | []                                                                  |                                 |                  |                   |         |         |                              |                   | *DOES NOT PENETRATE |
| 30-015-10760                        | [214263] PRE-ONGARD WELL OPERATOR                                   | PRE-ONGARD WELL                 | #008             | Oil               | Federal | P&A-R   | L-27-18S-31E                 | 3953'*            | 1/1/1900            |
|                                     | [                                                                   |                                 |                  |                   |         |         |                              |                   | *DOES NOT PENETRATE |
| 30-015-10106                        | [214263] PRE-ONGARD WELL OPERATOR                                   | PRE-ONGARD WELL                 | #009             | Oil               |         | P&A-R** | L-27-18S-31E                 | 5120'             | 1/1/1900            |
| 30-015-21273                        | [265378] GEORGE A CHASE JR DBA G AND C SERVICE                      | HINKLE B FEDERAL                | #003             | Oil               | Federal | Active  | M-27-18S-31E                 | 3600'*            | -,-,                |
|                                     | []                                                                  |                                 |                  |                   |         |         |                              |                   | *DOES NOT PENETRATE |
| 30-015-22363                        | [265378] GEORGE A CHASE JR DBA G AND C SERVICE                      | HINKLE B FEDERAL                | #010             | Oil               | Federal | Active  | M-27-18S-31E                 | 3650'*            | DOLONOTTENERNATE    |
| 33 313 11333                        | [2007.0] 020.027.018.028.028.038.038.038.038.038.038.038.038.038.03 |                                 |                  |                   |         | 710110  | = 2 100 011                  |                   | *DOES NOT PENETRATE |
| 30-015-20982                        | [265378] GEORGE A CHASE JR DBA G AND C SERVICE                      | HINKLE B FEDERAL                | #002             | Oil               | Federal | Active  | N-27-18S-31E                 | 3643'*            | 2013 NOT TENETHATE  |
|                                     | [                                                                   |                                 |                  |                   |         | 7.00    |                              |                   | *DOES NOT PENETRATE |
| 30-015-10737                        | [265378] GEORGE A CHASE JR DBA G AND C SERVICE                      | HINKLE B FEDERAL                | #017             | Oil               | Federal | Active  | N-27-18S-31E                 | 3984'*            | DOLO HOLL LINE HALL |
| 20.0.                               | [                                                                   |                                 |                  |                   |         |         |                              |                   | *DOES NOT PENETRATE |
|                                     |                                                                     |                                 |                  |                   |         |         |                              |                   | DOLD HOTT LINETHATE |

SUMMARY: 15 wells (inc. subject) penetrate proposed disposal interval. 12 P&A'd. \*\*Diagrams included herein.