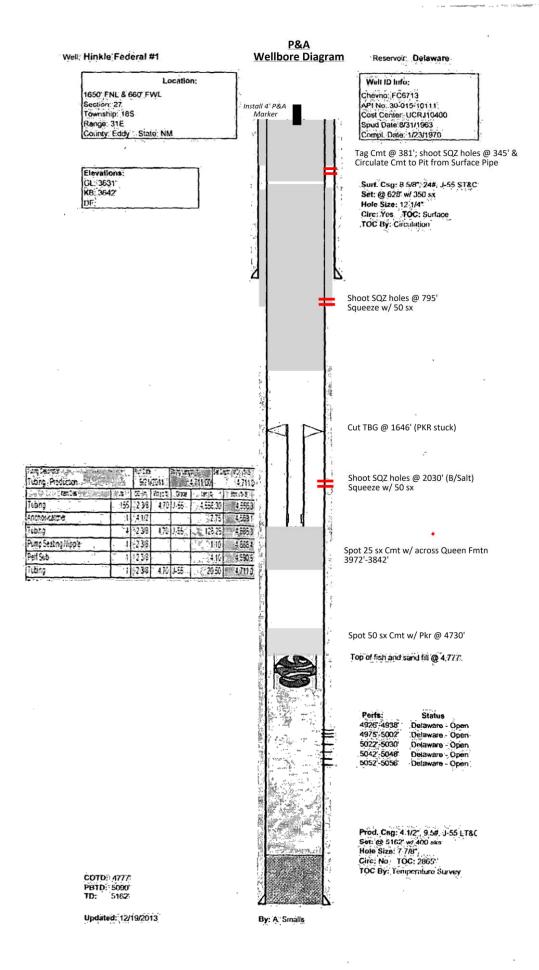

# Form C-108 Item VI - Tabulation of AOR Wells

Top of Proposed SA/ DEL Interval 4075'

| API                                 | Current Operator                                                    | Well Name                       | Well No.         | Туре              | Lease   | Status  | ULSTR                        | TV Depth          | Plugged On          |
|-------------------------------------|---------------------------------------------------------------------|---------------------------------|------------------|-------------------|---------|---------|------------------------------|-------------------|---------------------|
| <u>Subject Well</u><br>30-015-22601 | [119305] RAY WESTALL OPERATING, INC.                                | GREENWOOD FEDERAL SWD           | #001             | SWD               | Federal | Active  | L-27-18S-31E                 | 12220'            |                     |
| Section 27 W                        | /ells                                                               |                                 |                  |                   |         |         |                              |                   |                     |
| 30-015-32616                        | [4323] CHEVRON U S A INC                                            | PRINCIPLE FEDERAL               | #001             | Oil               | Federal | P&A-R** | C-27-18S-31E                 | 6395'             | 2/26/2019           |
| 30-015-10592                        | [26478] SOUTHLAND ROYALTY CO                                        | HINKLE F                        | #003             | Oil               | Federal | P&A-R** | C-27-18S-31E                 | 8950'             | 12/13/1992          |
| 30-015-05616                        | [4323] CHEVRON U S A INC                                            | GREENWOOD PRE-GRAYBURG UNIT     | #004             | Oil               | Federal | P&A-R** | D-27-18S-31E                 | 5250'             | 4/21/2018           |
| 30-015-10594                        | [196069] MOMENTUM OPERATING CO INC                                  | HINKLE F                        | #005             | Oil               | Federal | P&A-R   | D-27-18S-31E                 | 3948'*            | 11/16/2016          |
|                                     |                                                                     |                                 |                  |                   |         |         |                              |                   | *DOES NOT PENETRATE |
| 30-015-30680                        | [4323] CHEVRON U S A INC                                            | GREENWOOD FEDERAL COM           | #002             | Gas               | Federal | P&A-R** | D-27-18S-31E                 | 12000'            | 8/19/2014           |
| 30-015-24586                        | [196069] MOMENTUM OPERATING CO INC                                  | HINKLE F                        | #010             | Oil               | Federal | P&A-R** | D-27-18S-31E                 | 4240'             | 10/27/2016          |
| 30-015-32894                        | [4323] CHEVRON U S A INC                                            | PRINCIPLE FEDERAL               | #004             | Oil               | Federal | P&A-R** | E-27-18S-31E                 | 6367'             | 2/18/2019           |
| 30-015-10593                        | [196069] MOMENTUM OPERATING CO INC                                  | HINKLE F                        | #004             | Oil               | Federal | P&A-R   | E-27-18S-31E                 | 3966'*            | 1/15/2014           |
|                                     |                                                                     |                                 |                  |                   |         |         |                              |                   | *DOES NOT PENETRATE |
| 30-015-10111                        | [4323] CHEVRON U S A INC                                            | HINKLE FEDERAL                  | #001             | Oil               | Federal | P&A-R** | E-27-18S-31E                 | 5162'             | 1/5/2014            |
| 30-015-05617                        | [196069] MOMENTUM OPERATING CO INC                                  | HINKLE F                        | #001             | Injection         | Federal | P&A-R** | F-27-18S-31E                 | 5188'             | 1/26/2017           |
| 30-015-32843                        | [4323] CHEVRON U S A INC                                            | PRINCIPLE FEDERAL               | #002             | Oil               | Federal | P&A-R** | F-27-18S-31E                 | 6350'             | 2/13/2019           |
| 30-015-32515                        | [173413] E G L RESOURCES INC                                        | GREENWOOD PRE-GRAYBURG UNIT     | #016             | Gas               | Federal | P&A-R** | J-27-18S-31E                 | 9976'             | 7/6/2021            |
| 30-015-25815                        | [265378] GEORGE A CHASE JR DBA G AND C SERVICE                      | HINKLE B FEDERAL                | #020             | Oil               | Federal | Active  | J-27-18S-31E                 | 4300'             | ,,,,                |
|                                     | • • • • • • • • • • • • • • • • • • • •                             | Shugart; Yts-7RQ,Q,Grbd; 4.5" o | rsa set 4500' w/ | 700 sx - Circulat |         |         | '· acidize & frac· well on n | umn: ~2 hond last | t nrod Rnt Dec 2021 |
| 30-015-10607                        | [196069] MOMENTUM OPERATING CO INC                                  | HINKLE F                        | #006             | Oil               | Federal | P&A-R   | K-27-18S-31E                 | 3978'*            | 1/26/2017           |
|                                     | []                                                                  |                                 |                  |                   |         |         |                              |                   | *DOES NOT PENETRATE |
| 30-015-10760                        | [214263] PRE-ONGARD WELL OPERATOR                                   | PRE-ONGARD WELL                 | #008             | Oil               | Federal | P&A-R   | L-27-18S-31E                 | 3953'*            | 1/1/1900            |
|                                     | [                                                                   |                                 |                  |                   |         |         |                              |                   | *DOES NOT PENETRATE |
| 30-015-10106                        | [214263] PRE-ONGARD WELL OPERATOR                                   | PRE-ONGARD WELL                 | #009             | Oil               |         | P&A-R** | L-27-18S-31E                 | 5120'             | 1/1/1900            |
| 30-015-21273                        | [265378] GEORGE A CHASE JR DBA G AND C SERVICE                      | HINKLE B FEDERAL                | #003             | Oil               | Federal | Active  | M-27-18S-31E                 | 3600'*            | -,-,                |
|                                     | []                                                                  |                                 |                  |                   |         |         |                              |                   | *DOES NOT PENETRATE |
| 30-015-22363                        | [265378] GEORGE A CHASE JR DBA G AND C SERVICE                      | HINKLE B FEDERAL                | #010             | Oil               | Federal | Active  | M-27-18S-31E                 | 3650'*            | DOLONOTTENERNATE    |
| 33 313 11333                        | [2007.0] 020.027.018.028.028.038.038.038.038.038.038.038.038.038.03 |                                 |                  |                   |         | 710110  | = 2 100 011                  |                   | *DOES NOT PENETRATE |
| 30-015-20982                        | [265378] GEORGE A CHASE JR DBA G AND C SERVICE                      | HINKLE B FEDERAL                | #002             | Oil               | Federal | Active  | N-27-18S-31E                 | 3643'*            | 2013 NOT TENETHATE  |
|                                     | [                                                                   |                                 |                  |                   |         | 7.00    |                              |                   | *DOES NOT PENETRATE |
| 30-015-10737                        | [265378] GEORGE A CHASE JR DBA G AND C SERVICE                      | HINKLE B FEDERAL                | #017             | Oil               | Federal | Active  | N-27-18S-31E                 | 3984'*            | DOLO HOLL LINE HALL |
| 20.0.                               | [                                                                   |                                 |                  |                   |         |         |                              |                   | *DOES NOT PENETRATE |
|                                     |                                                                     |                                 |                  |                   |         |         |                              |                   | DOLD HOTT LINETHATE |