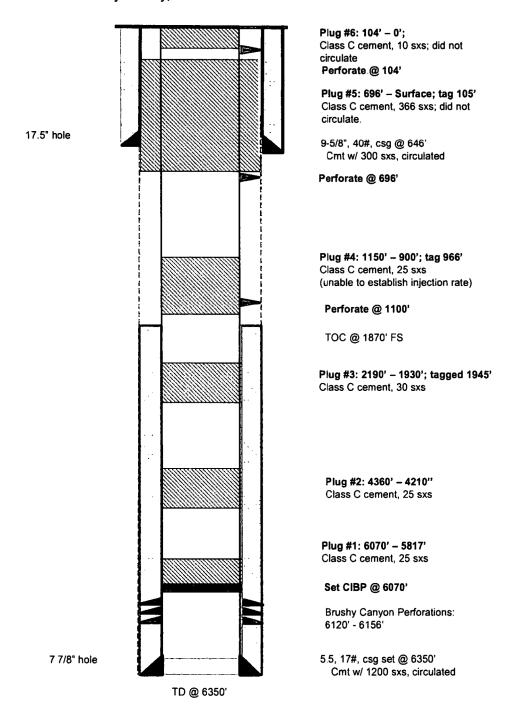

# Form C-108 Item VI - Tabulation of AOR Wells

Top of Proposed SA/ DEL Interval 4075'

| API                                 | Current Operator                                                    | Well Name                       | Well No.         | Туре              | Lease   | Status  | ULSTR                        | TV Depth          | Plugged On          |
|-------------------------------------|---------------------------------------------------------------------|---------------------------------|------------------|-------------------|---------|---------|------------------------------|-------------------|---------------------|
| <u>Subject Well</u><br>30-015-22601 | [119305] RAY WESTALL OPERATING, INC.                                | GREENWOOD FEDERAL SWD           | #001             | SWD               | Federal | Active  | L-27-18S-31E                 | 12220'            |                     |
| Section 27 W                        | /ells                                                               |                                 |                  |                   |         |         |                              |                   |                     |
| 30-015-32616                        | [4323] CHEVRON U S A INC                                            | PRINCIPLE FEDERAL               | #001             | Oil               | Federal | P&A-R** | C-27-18S-31E                 | 6395'             | 2/26/2019           |
| 30-015-10592                        | [26478] SOUTHLAND ROYALTY CO                                        | HINKLE F                        | #003             | Oil               | Federal | P&A-R** | C-27-18S-31E                 | 8950'             | 12/13/1992          |
| 30-015-05616                        | [4323] CHEVRON U S A INC                                            | GREENWOOD PRE-GRAYBURG UNIT     | #004             | Oil               | Federal | P&A-R** | D-27-18S-31E                 | 5250'             | 4/21/2018           |
| 30-015-10594                        | [196069] MOMENTUM OPERATING CO INC                                  | HINKLE F                        | #005             | Oil               | Federal | P&A-R   | D-27-18S-31E                 | 3948'*            | 11/16/2016          |
|                                     |                                                                     |                                 |                  |                   |         |         |                              |                   | *DOES NOT PENETRATE |
| 30-015-30680                        | [4323] CHEVRON U S A INC                                            | GREENWOOD FEDERAL COM           | #002             | Gas               | Federal | P&A-R** | D-27-18S-31E                 | 12000'            | 8/19/2014           |
| 30-015-24586                        | [196069] MOMENTUM OPERATING CO INC                                  | HINKLE F                        | #010             | Oil               | Federal | P&A-R** | D-27-18S-31E                 | 4240'             | 10/27/2016          |
| 30-015-32894                        | [4323] CHEVRON U S A INC                                            | PRINCIPLE FEDERAL               | #004             | Oil               | Federal | P&A-R** | E-27-18S-31E                 | 6367'             | 2/18/2019           |
| 30-015-10593                        | [196069] MOMENTUM OPERATING CO INC                                  | HINKLE F                        | #004             | Oil               | Federal | P&A-R   | E-27-18S-31E                 | 3966'*            | 1/15/2014           |
|                                     |                                                                     |                                 |                  |                   |         |         |                              |                   | *DOES NOT PENETRATE |
| 30-015-10111                        | [4323] CHEVRON U S A INC                                            | HINKLE FEDERAL                  | #001             | Oil               | Federal | P&A-R** | E-27-18S-31E                 | 5162'             | 1/5/2014            |
| 30-015-05617                        | [196069] MOMENTUM OPERATING CO INC                                  | HINKLE F                        | #001             | Injection         | Federal | P&A-R** | F-27-18S-31E                 | 5188'             | 1/26/2017           |
| 30-015-32843                        | [4323] CHEVRON U S A INC                                            | PRINCIPLE FEDERAL               | #002             | Oil               | Federal | P&A-R** | F-27-18S-31E                 | 6350'             | 2/13/2019           |
| 30-015-32515                        | [173413] E G L RESOURCES INC                                        | GREENWOOD PRE-GRAYBURG UNIT     | #016             | Gas               | Federal | P&A-R** | J-27-18S-31E                 | 9976'             | 7/6/2021            |
| 30-015-25815                        | [265378] GEORGE A CHASE JR DBA G AND C SERVICE                      | HINKLE B FEDERAL                | #020             | Oil               | Federal | Active  | J-27-18S-31E                 | 4300'             | ,,,,                |
|                                     | • • • • • • • • • • • • • • • • • • • •                             | Shugart; Yts-7RQ,Q,Grbd; 4.5" o | rsa set 4500' w/ | 700 sx - Circulat |         |         | '· acidize & frac· well on n | umn: ~2 hond last | t nrod Rnt Dec 2021 |
| 30-015-10607                        | [196069] MOMENTUM OPERATING CO INC                                  | HINKLE F                        | #006             | Oil               | Federal | P&A-R   | K-27-18S-31E                 | 3978'*            | 1/26/2017           |
|                                     | []                                                                  |                                 |                  |                   |         |         |                              |                   | *DOES NOT PENETRATE |
| 30-015-10760                        | [214263] PRE-ONGARD WELL OPERATOR                                   | PRE-ONGARD WELL                 | #008             | Oil               | Federal | P&A-R   | L-27-18S-31E                 | 3953'*            | 1/1/1900            |
|                                     | [                                                                   |                                 |                  |                   |         |         |                              |                   | *DOES NOT PENETRATE |
| 30-015-10106                        | [214263] PRE-ONGARD WELL OPERATOR                                   | PRE-ONGARD WELL                 | #009             | Oil               |         | P&A-R** | L-27-18S-31E                 | 5120'             | 1/1/1900            |
| 30-015-21273                        | [265378] GEORGE A CHASE JR DBA G AND C SERVICE                      | HINKLE B FEDERAL                | #003             | Oil               | Federal | Active  | M-27-18S-31E                 | 3600'*            | -,-,                |
|                                     | []                                                                  |                                 |                  |                   |         |         |                              |                   | *DOES NOT PENETRATE |
| 30-015-22363                        | [265378] GEORGE A CHASE JR DBA G AND C SERVICE                      | HINKLE B FEDERAL                | #010             | Oil               | Federal | Active  | M-27-18S-31E                 | 3650'*            | DOLONOTTENERNATE    |
| 33 313 11333                        | [2007.0] 020.027.018.028.028.038.038.038.038.038.038.038.038.038.03 |                                 |                  |                   |         | 710110  | = 2 100 011                  |                   | *DOES NOT PENETRATE |
| 30-015-20982                        | [265378] GEORGE A CHASE JR DBA G AND C SERVICE                      | HINKLE B FEDERAL                | #002             | Oil               | Federal | Active  | N-27-18S-31E                 | 3643'*            | 2013 NOT TENETHATE  |
|                                     | [                                                                   |                                 |                  |                   |         | 7.00    |                              |                   | *DOES NOT PENETRATE |
| 30-015-10737                        | [265378] GEORGE A CHASE JR DBA G AND C SERVICE                      | HINKLE B FEDERAL                | #017             | Oil               | Federal | Active  | N-27-18S-31E                 | 3984'*            | DOLO HOLL LINE HALL |
| 20.0.                               | [                                                                   |                                 |                  |                   |         |         |                              |                   | *DOES NOT PENETRATE |
|                                     |                                                                     |                                 |                  |                   |         |         |                              |                   | DOLD HOTT LINETHATE |