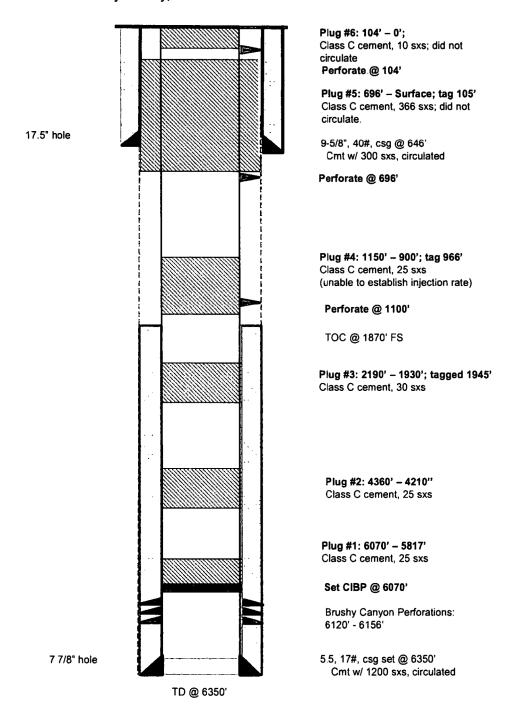

# **Plugged Well Schematics**

There are 12 P&A'd Wells Within the AOR Which

Penetrates the Proposed Injection Zone.

30-015-32616 30-015-10592 30-015-05616 30-015-30680 30-015-24586 30-015-32894 30-015-10111 30-015-05617 30-015-32843 30-015-32515 30-015-10106 30-015-10288