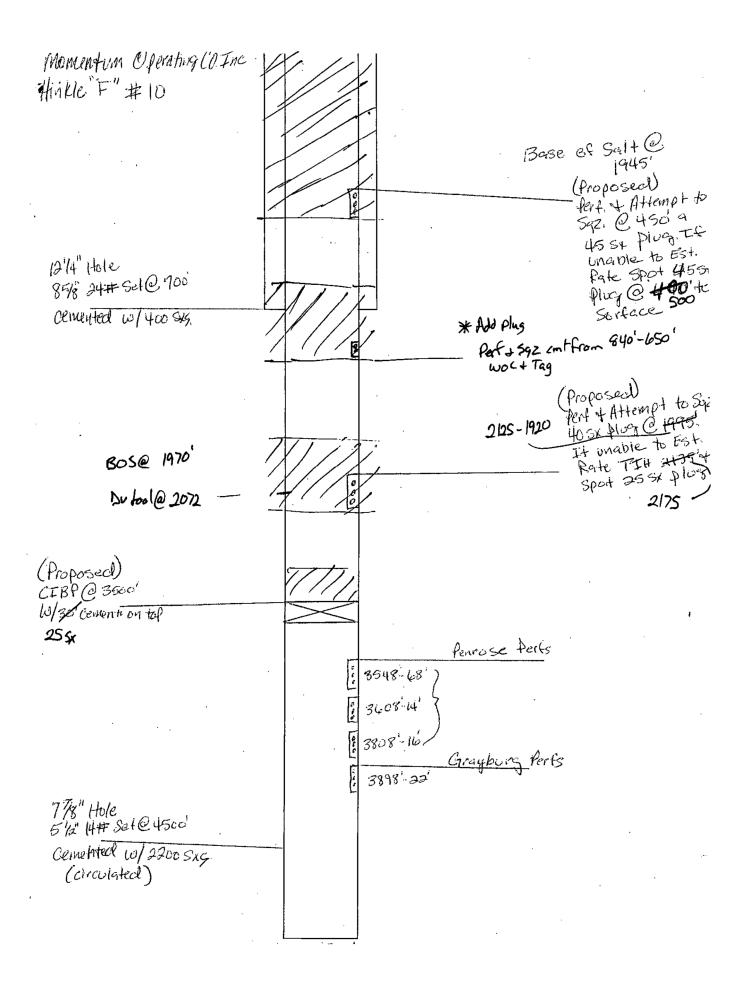

# Form C-108 Item VI - Tabulation of AOR Wells

Top of Proposed SA/ DEL Interval 4075'

| API                                 | Current Operator                                                    | Well Name                       | Well No.         | Туре              | Lease   | Status  | ULSTR                        | TV Depth          | Plugged On          |
|-------------------------------------|---------------------------------------------------------------------|---------------------------------|------------------|-------------------|---------|---------|------------------------------|-------------------|---------------------|
| <u>Subject Well</u><br>30-015-22601 | [119305] RAY WESTALL OPERATING, INC.                                | GREENWOOD FEDERAL SWD           | #001             | SWD               | Federal | Active  | L-27-18S-31E                 | 12220'            |                     |
| Section 27 W                        | /ells                                                               |                                 |                  |                   |         |         |                              |                   |                     |
| 30-015-32616                        | [4323] CHEVRON U S A INC                                            | PRINCIPLE FEDERAL               | #001             | Oil               | Federal | P&A-R** | C-27-18S-31E                 | 6395'             | 2/26/2019           |
| 30-015-10592                        | [26478] SOUTHLAND ROYALTY CO                                        | HINKLE F                        | #003             | Oil               | Federal | P&A-R** | C-27-18S-31E                 | 8950'             | 12/13/1992          |
| 30-015-05616                        | [4323] CHEVRON U S A INC                                            | GREENWOOD PRE-GRAYBURG UNIT     | #004             | Oil               | Federal | P&A-R** | D-27-18S-31E                 | 5250'             | 4/21/2018           |
| 30-015-10594                        | [196069] MOMENTUM OPERATING CO INC                                  | HINKLE F                        | #005             | Oil               | Federal | P&A-R   | D-27-18S-31E                 | 3948'*            | 11/16/2016          |
|                                     |                                                                     |                                 |                  |                   |         |         |                              |                   | *DOES NOT PENETRATE |
| 30-015-30680                        | [4323] CHEVRON U S A INC                                            | GREENWOOD FEDERAL COM           | #002             | Gas               | Federal | P&A-R** | D-27-18S-31E                 | 12000'            | 8/19/2014           |
| 30-015-24586                        | [196069] MOMENTUM OPERATING CO INC                                  | HINKLE F                        | #010             | Oil               | Federal | P&A-R** | D-27-18S-31E                 | 4240'             | 10/27/2016          |
| 30-015-32894                        | [4323] CHEVRON U S A INC                                            | PRINCIPLE FEDERAL               | #004             | Oil               | Federal | P&A-R** | E-27-18S-31E                 | 6367'             | 2/18/2019           |
| 30-015-10593                        | [196069] MOMENTUM OPERATING CO INC                                  | HINKLE F                        | #004             | Oil               | Federal | P&A-R   | E-27-18S-31E                 | 3966'*            | 1/15/2014           |
|                                     |                                                                     |                                 |                  |                   |         |         |                              |                   | *DOES NOT PENETRATE |
| 30-015-10111                        | [4323] CHEVRON U S A INC                                            | HINKLE FEDERAL                  | #001             | Oil               | Federal | P&A-R** | E-27-18S-31E                 | 5162'             | 1/5/2014            |
| 30-015-05617                        | [196069] MOMENTUM OPERATING CO INC                                  | HINKLE F                        | #001             | Injection         | Federal | P&A-R** | F-27-18S-31E                 | 5188'             | 1/26/2017           |
| 30-015-32843                        | [4323] CHEVRON U S A INC                                            | PRINCIPLE FEDERAL               | #002             | Oil               | Federal | P&A-R** | F-27-18S-31E                 | 6350'             | 2/13/2019           |
| 30-015-32515                        | [173413] E G L RESOURCES INC                                        | GREENWOOD PRE-GRAYBURG UNIT     | #016             | Gas               | Federal | P&A-R** | J-27-18S-31E                 | 9976'             | 7/6/2021            |
| 30-015-25815                        | [265378] GEORGE A CHASE JR DBA G AND C SERVICE                      | HINKLE B FEDERAL                | #020             | Oil               | Federal | Active  | J-27-18S-31E                 | 4300'             | ,,,,                |
|                                     | • • • • • • • • • • • • • • • • • • • •                             | Shugart; Yts-7RQ,Q,Grbd; 4.5" o | rsa set 4500' w/ | 700 sx - Circulat |         |         | '· acidize & frac· well on n | umn: ~2 hond last | t nrod Rnt Dec 2021 |
| 30-015-10607                        | [196069] MOMENTUM OPERATING CO INC                                  | HINKLE F                        | #006             | Oil               | Federal | P&A-R   | K-27-18S-31E                 | 3978'*            | 1/26/2017           |
|                                     | []                                                                  |                                 |                  |                   |         |         |                              |                   | *DOES NOT PENETRATE |
| 30-015-10760                        | [214263] PRE-ONGARD WELL OPERATOR                                   | PRE-ONGARD WELL                 | #008             | Oil               | Federal | P&A-R   | L-27-18S-31E                 | 3953'*            | 1/1/1900            |
|                                     | [                                                                   |                                 |                  |                   |         |         |                              |                   | *DOES NOT PENETRATE |
| 30-015-10106                        | [214263] PRE-ONGARD WELL OPERATOR                                   | PRE-ONGARD WELL                 | #009             | Oil               |         | P&A-R** | L-27-18S-31E                 | 5120'             | 1/1/1900            |
| 30-015-21273                        | [265378] GEORGE A CHASE JR DBA G AND C SERVICE                      | HINKLE B FEDERAL                | #003             | Oil               | Federal | Active  | M-27-18S-31E                 | 3600'*            | -,-,                |
|                                     | []                                                                  |                                 |                  |                   |         |         |                              |                   | *DOES NOT PENETRATE |
| 30-015-22363                        | [265378] GEORGE A CHASE JR DBA G AND C SERVICE                      | HINKLE B FEDERAL                | #010             | Oil               | Federal | Active  | M-27-18S-31E                 | 3650'*            | DOLONOTTENERNATE    |
| 33 313 11333                        | [2007.0] 020.027.018.028.028.038.038.038.038.038.038.038.038.038.03 |                                 |                  |                   |         | 710110  | = 2 100 011                  |                   | *DOES NOT PENETRATE |
| 30-015-20982                        | [265378] GEORGE A CHASE JR DBA G AND C SERVICE                      | HINKLE B FEDERAL                | #002             | Oil               | Federal | Active  | N-27-18S-31E                 | 3643'*            | 2013 NOT TENETHATE  |
|                                     | [                                                                   |                                 |                  |                   |         | 7.00    |                              |                   | *DOES NOT PENETRATE |
| 30-015-10737                        | [265378] GEORGE A CHASE JR DBA G AND C SERVICE                      | HINKLE B FEDERAL                | #017             | Oil               | Federal | Active  | N-27-18S-31E                 | 3984'*            | DOLO HOLL LINE HALL |
| 20.0.                               | [                                                                   |                                 |                  |                   |         |         |                              |                   | *DOES NOT PENETRATE |
|                                     |                                                                     |                                 |                  |                   |         |         |                              |                   | DOLD HOTT LINETHATE |