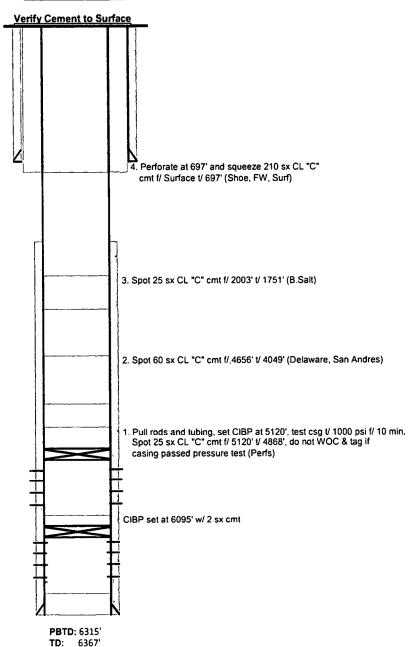

# Form C-108 Item VI - Tabulation of AOR Wells

Top of Proposed SA/ DEL Interval 4075'

| API                                 | Current Operator                                                    | Well Name                       | Well No.         | Туре              | Lease   | Status  | ULSTR                        | TV Depth          | Plugged On          |
|-------------------------------------|---------------------------------------------------------------------|---------------------------------|------------------|-------------------|---------|---------|------------------------------|-------------------|---------------------|
| <u>Subject Well</u><br>30-015-22601 | [119305] RAY WESTALL OPERATING, INC.                                | GREENWOOD FEDERAL SWD           | #001             | SWD               | Federal | Active  | L-27-18S-31E                 | 12220'            |                     |
| Section 27 W                        | /ells                                                               |                                 |                  |                   |         |         |                              |                   |                     |
| 30-015-32616                        | [4323] CHEVRON U S A INC                                            | PRINCIPLE FEDERAL               | #001             | Oil               | Federal | P&A-R** | C-27-18S-31E                 | 6395'             | 2/26/2019           |
| 30-015-10592                        | [26478] SOUTHLAND ROYALTY CO                                        | HINKLE F                        | #003             | Oil               | Federal | P&A-R** | C-27-18S-31E                 | 8950'             | 12/13/1992          |
| 30-015-05616                        | [4323] CHEVRON U S A INC                                            | GREENWOOD PRE-GRAYBURG UNIT     | #004             | Oil               | Federal | P&A-R** | D-27-18S-31E                 | 5250'             | 4/21/2018           |
| 30-015-10594                        | [196069] MOMENTUM OPERATING CO INC                                  | HINKLE F                        | #005             | Oil               | Federal | P&A-R   | D-27-18S-31E                 | 3948'*            | 11/16/2016          |
|                                     |                                                                     |                                 |                  |                   |         |         |                              |                   | *DOES NOT PENETRATE |
| 30-015-30680                        | [4323] CHEVRON U S A INC                                            | GREENWOOD FEDERAL COM           | #002             | Gas               | Federal | P&A-R** | D-27-18S-31E                 | 12000'            | 8/19/2014           |
| 30-015-24586                        | [196069] MOMENTUM OPERATING CO INC                                  | HINKLE F                        | #010             | Oil               | Federal | P&A-R** | D-27-18S-31E                 | 4240'             | 10/27/2016          |
| 30-015-32894                        | [4323] CHEVRON U S A INC                                            | PRINCIPLE FEDERAL               | #004             | Oil               | Federal | P&A-R** | E-27-18S-31E                 | 6367'             | 2/18/2019           |
| 30-015-10593                        | [196069] MOMENTUM OPERATING CO INC                                  | HINKLE F                        | #004             | Oil               | Federal | P&A-R   | E-27-18S-31E                 | 3966'*            | 1/15/2014           |
|                                     |                                                                     |                                 |                  |                   |         |         |                              |                   | *DOES NOT PENETRATE |
| 30-015-10111                        | [4323] CHEVRON U S A INC                                            | HINKLE FEDERAL                  | #001             | Oil               | Federal | P&A-R** | E-27-18S-31E                 | 5162'             | 1/5/2014            |
| 30-015-05617                        | [196069] MOMENTUM OPERATING CO INC                                  | HINKLE F                        | #001             | Injection         | Federal | P&A-R** | F-27-18S-31E                 | 5188'             | 1/26/2017           |
| 30-015-32843                        | [4323] CHEVRON U S A INC                                            | PRINCIPLE FEDERAL               | #002             | Oil               | Federal | P&A-R** | F-27-18S-31E                 | 6350'             | 2/13/2019           |
| 30-015-32515                        | [173413] E G L RESOURCES INC                                        | GREENWOOD PRE-GRAYBURG UNIT     | #016             | Gas               | Federal | P&A-R** | J-27-18S-31E                 | 9976'             | 7/6/2021            |
| 30-015-25815                        | [265378] GEORGE A CHASE JR DBA G AND C SERVICE                      | HINKLE B FEDERAL                | #020             | Oil               | Federal | Active  | J-27-18S-31E                 | 4300'             | ,,,,                |
|                                     | • • • • • • • • • • • • • • • • • • • •                             | Shugart; Yts-7RQ,Q,Grbd; 4.5" o | rsa set 4500' w/ | 700 sx - Circulat |         |         | '· acidize & frac· well on n | umn: ~2 hond last | t nrod Rnt Dec 2021 |
| 30-015-10607                        | [196069] MOMENTUM OPERATING CO INC                                  | HINKLE F                        | #006             | Oil               | Federal | P&A-R   | K-27-18S-31E                 | 3978'*            | 1/26/2017           |
|                                     | []                                                                  |                                 |                  |                   |         |         |                              |                   | *DOES NOT PENETRATE |
| 30-015-10760                        | [214263] PRE-ONGARD WELL OPERATOR                                   | PRE-ONGARD WELL                 | #008             | Oil               | Federal | P&A-R   | L-27-18S-31E                 | 3953'*            | 1/1/1900            |
|                                     | [                                                                   |                                 |                  |                   |         |         |                              |                   | *DOES NOT PENETRATE |
| 30-015-10106                        | [214263] PRE-ONGARD WELL OPERATOR                                   | PRE-ONGARD WELL                 | #009             | Oil               |         | P&A-R** | L-27-18S-31E                 | 5120'             | 1/1/1900            |
| 30-015-21273                        | [265378] GEORGE A CHASE JR DBA G AND C SERVICE                      | HINKLE B FEDERAL                | #003             | Oil               | Federal | Active  | M-27-18S-31E                 | 3600'*            | -,-,                |
|                                     | []                                                                  |                                 |                  |                   |         |         |                              |                   | *DOES NOT PENETRATE |
| 30-015-22363                        | [265378] GEORGE A CHASE JR DBA G AND C SERVICE                      | HINKLE B FEDERAL                | #010             | Oil               | Federal | Active  | M-27-18S-31E                 | 3650'*            | DOLONOTTENERNATE    |
| 33 313 11333                        | [2007.0] 020.027.018.028.028.038.038.038.038.038.038.038.038.038.03 |                                 |                  |                   |         | 710110  | = 2 100 011                  |                   | *DOES NOT PENETRATE |
| 30-015-20982                        | [265378] GEORGE A CHASE JR DBA G AND C SERVICE                      | HINKLE B FEDERAL                | #002             | Oil               | Federal | Active  | N-27-18S-31E                 | 3643'*            | 2013 NOT TENETHATE  |
|                                     | [                                                                   |                                 |                  |                   |         | 7.00    |                              |                   | *DOES NOT PENETRATE |
| 30-015-10737                        | [265378] GEORGE A CHASE JR DBA G AND C SERVICE                      | HINKLE B FEDERAL                | #017             | Oil               | Federal | Active  | N-27-18S-31E                 | 3984'*            | DOLO HOLL LINE HALL |
| 20.0.                               | [                                                                   |                                 |                  |                   |         |         |                              |                   | *DOES NOT PENETRATE |
|                                     |                                                                     |                                 |                  |                   |         |         |                              |                   | DOLD HOTT LINETHATE |