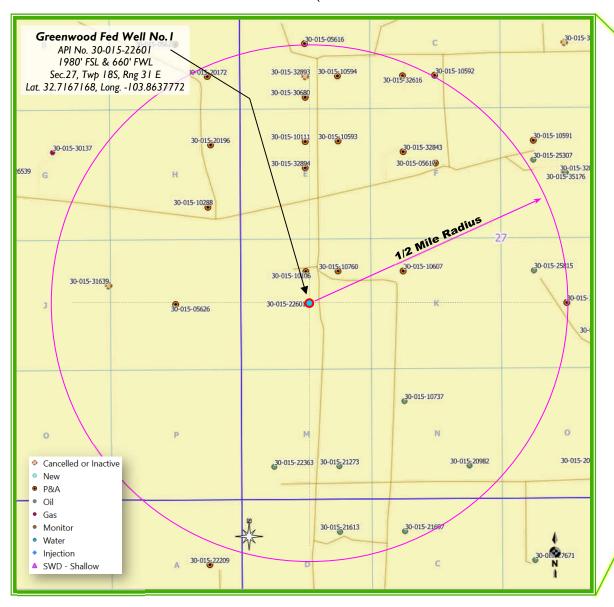

# Item V – Area of Review Maps

- 1. Two Mile AOR Map with One-Mile Fresh Water Well Radius
  - 2. One-Half Mile AOR Map

All Above Exhibits follow this page.