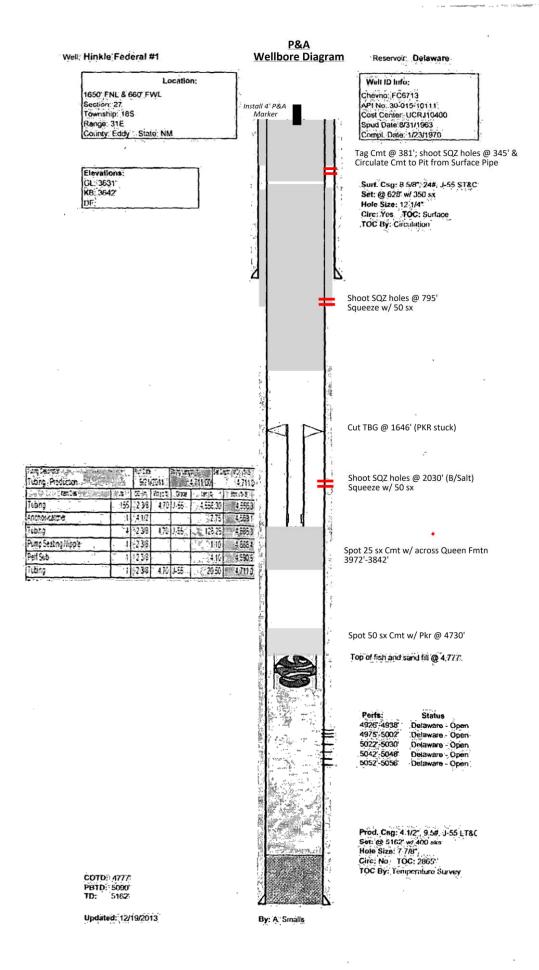

# **Plugged Well Schematics**

There are 12 P&A'd Wells Within the AOR Which

Penetrates the Proposed Injection Zone.

30-015-32616 30-015-10592 30-015-05616 30-015-30680 30-015-24586 30-015-32894 30-015-10111 30-015-05617 30-015-32843 30-015-32515 30-015-10106 30-015-10288