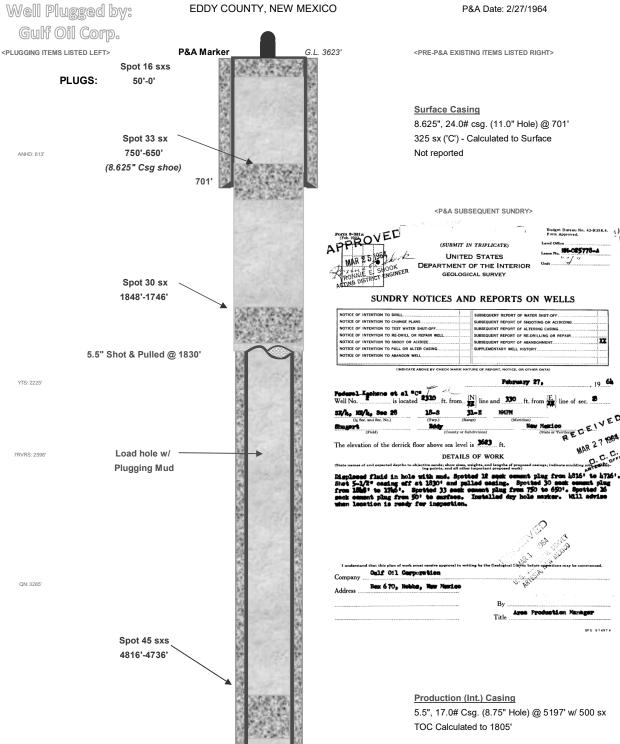

# **Plugged Well Schematics**

There are 12 P&A'd Wells Within the AOR Which

Penetrates the Proposed Injection Zone.

30-015-32616 30-015-10592 30-015-05616 30-015-30680 30-015-24586 30-015-32894 30-015-10111 30-015-05617 30-015-32843 30-015-32515 30-015-10106 30-015-10288

Well Diagrams and Sundries (as applicable) follow this page...