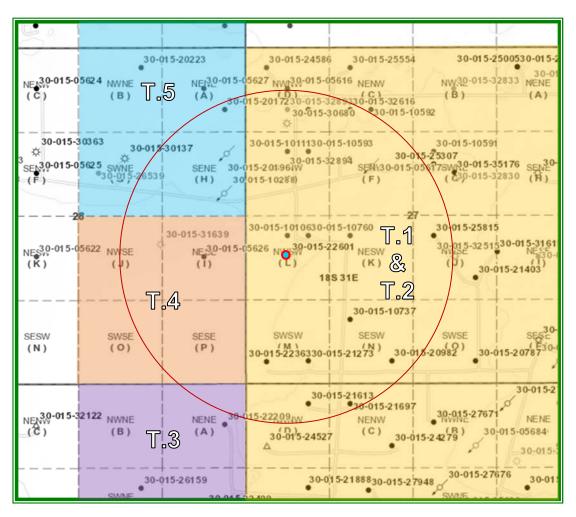

# Item V – Area of Review Maps

- 1. Two Mile AOR Map with One-Mile Fresh Water Well Radius
  - 2. One-Half Mile AOR Map

All Above Exhibits follow this page.