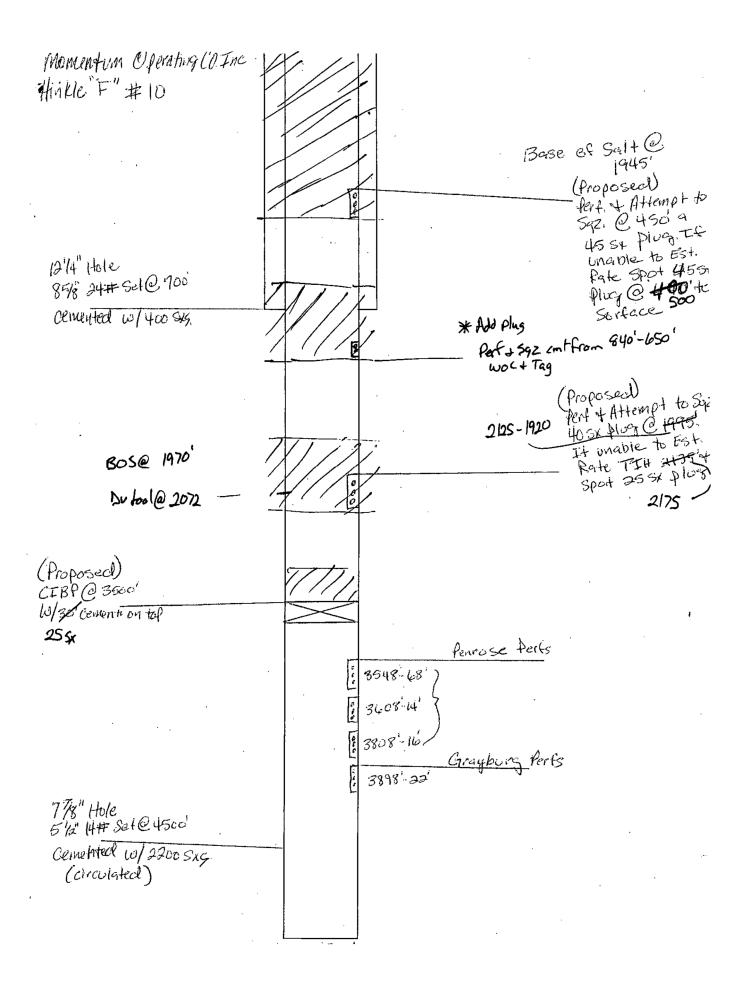

# **Plugged Well Schematics**

There are 12 P&A'd Wells Within the AOR Which

Penetrates the Proposed Injection Zone.

30-015-32616 30-015-10592 30-015-05616 30-015-30680 30-015-24586 30-015-32894 30-015-10111 30-015-05617 30-015-32843 30-015-32515 30-015-10106 30-015-10288