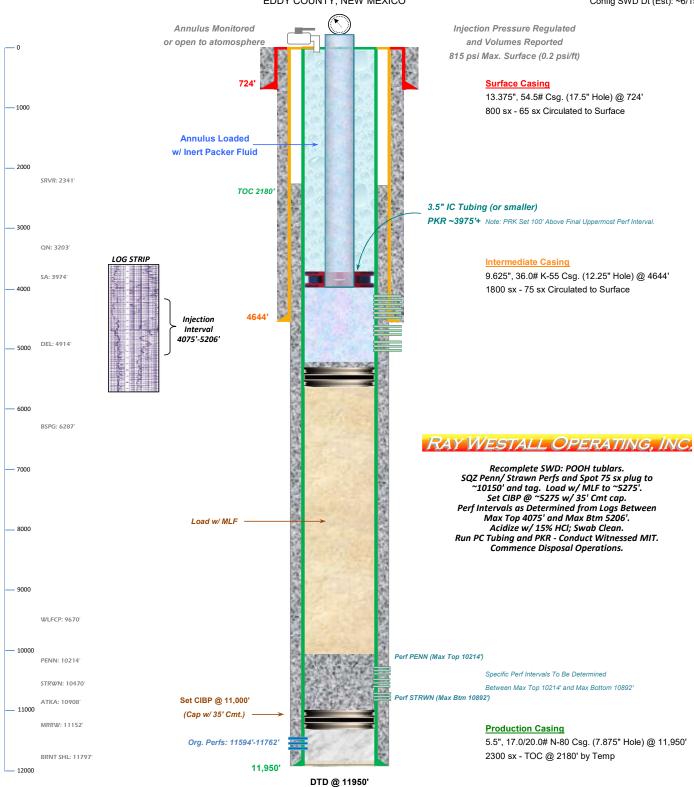

# C-108 - Items III, IV, V

# **Item III - Subject Well Data**

Wellbore Diagram – PROPOSED

# WELL SCHEMATIC - PROPOSED Greenwood Federal SWD Well No.1

#### SWD; San Andres-Delaware (PROPOSED)

#### API 30-015-22601

1980' FSL & 660' FWL, SEC. 27-T18S-R31E EDDY COUNTY, NEW MEXICO

Spud Date: 12/06/1978 Config SWD Dt (Est): ~6/15/2