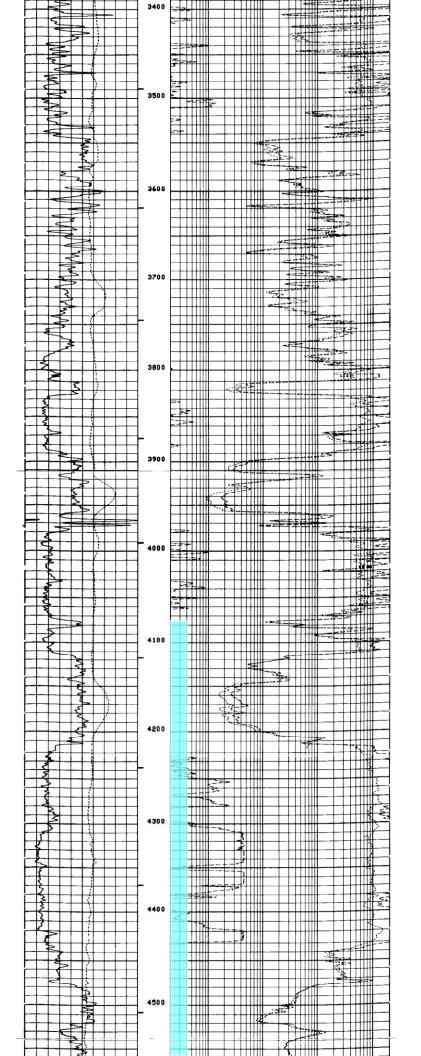

# Form C-108 Item VI - Tabulation of AOR Wells

Top of Proposed SA/ DEL Interval 4075'

| API                                 | Current Operator                                                    | Well Name                       | Well No.         | Туре              | Lease   | Status  | ULSTR                        | TV Depth          | Plugged On          |
|-------------------------------------|---------------------------------------------------------------------|---------------------------------|------------------|-------------------|---------|---------|------------------------------|-------------------|---------------------|
| <u>Subject Well</u><br>30-015-22601 | [119305] RAY WESTALL OPERATING, INC.                                | GREENWOOD FEDERAL SWD           | #001             | SWD               | Federal | Active  | L-27-18S-31E                 | 12220'            |                     |
| Section 27 W                        | /ells                                                               |                                 |                  |                   |         |         |                              |                   |                     |
| 30-015-32616                        | [4323] CHEVRON U S A INC                                            | PRINCIPLE FEDERAL               | #001             | Oil               | Federal | P&A-R** | C-27-18S-31E                 | 6395'             | 2/26/2019           |
| 30-015-10592                        | [26478] SOUTHLAND ROYALTY CO                                        | HINKLE F                        | #003             | Oil               | Federal | P&A-R** | C-27-18S-31E                 | 8950'             | 12/13/1992          |
| 30-015-05616                        | [4323] CHEVRON U S A INC                                            | GREENWOOD PRE-GRAYBURG UNIT     | #004             | Oil               | Federal | P&A-R** | D-27-18S-31E                 | 5250'             | 4/21/2018           |
| 30-015-10594                        | [196069] MOMENTUM OPERATING CO INC                                  | HINKLE F                        | #005             | Oil               | Federal | P&A-R   | D-27-18S-31E                 | 3948'*            | 11/16/2016          |
|                                     |                                                                     |                                 |                  |                   |         |         |                              |                   | *DOES NOT PENETRATE |
| 30-015-30680                        | [4323] CHEVRON U S A INC                                            | GREENWOOD FEDERAL COM           | #002             | Gas               | Federal | P&A-R** | D-27-18S-31E                 | 12000'            | 8/19/2014           |
| 30-015-24586                        | [196069] MOMENTUM OPERATING CO INC                                  | HINKLE F                        | #010             | Oil               | Federal | P&A-R** | D-27-18S-31E                 | 4240'             | 10/27/2016          |
| 30-015-32894                        | [4323] CHEVRON U S A INC                                            | PRINCIPLE FEDERAL               | #004             | Oil               | Federal | P&A-R** | E-27-18S-31E                 | 6367'             | 2/18/2019           |
| 30-015-10593                        | [196069] MOMENTUM OPERATING CO INC                                  | HINKLE F                        | #004             | Oil               | Federal | P&A-R   | E-27-18S-31E                 | 3966'*            | 1/15/2014           |
|                                     |                                                                     |                                 |                  |                   |         |         |                              |                   | *DOES NOT PENETRATE |
| 30-015-10111                        | [4323] CHEVRON U S A INC                                            | HINKLE FEDERAL                  | #001             | Oil               | Federal | P&A-R** | E-27-18S-31E                 | 5162'             | 1/5/2014            |
| 30-015-05617                        | [196069] MOMENTUM OPERATING CO INC                                  | HINKLE F                        | #001             | Injection         | Federal | P&A-R** | F-27-18S-31E                 | 5188'             | 1/26/2017           |
| 30-015-32843                        | [4323] CHEVRON U S A INC                                            | PRINCIPLE FEDERAL               | #002             | Oil               | Federal | P&A-R** | F-27-18S-31E                 | 6350'             | 2/13/2019           |
| 30-015-32515                        | [173413] E G L RESOURCES INC                                        | GREENWOOD PRE-GRAYBURG UNIT     | #016             | Gas               | Federal | P&A-R** | J-27-18S-31E                 | 9976'             | 7/6/2021            |
| 30-015-25815                        | [265378] GEORGE A CHASE JR DBA G AND C SERVICE                      | HINKLE B FEDERAL                | #020             | Oil               | Federal | Active  | J-27-18S-31E                 | 4300'             | ,,,,                |
|                                     | • • • • • • • • • • • • • • • • • • • •                             | Shugart; Yts-7RQ,Q,Grbd; 4.5" o | rsa set 4500' w/ | 700 sx - Circulat |         |         | '· acidize & frac· well on n | umn: ~2 hond last | t nrod Rnt Dec 2021 |
| 30-015-10607                        | [196069] MOMENTUM OPERATING CO INC                                  | HINKLE F                        | #006             | Oil               | Federal | P&A-R   | K-27-18S-31E                 | 3978'*            | 1/26/2017           |
|                                     | []                                                                  |                                 |                  |                   |         |         |                              |                   | *DOES NOT PENETRATE |
| 30-015-10760                        | [214263] PRE-ONGARD WELL OPERATOR                                   | PRE-ONGARD WELL                 | #008             | Oil               | Federal | P&A-R   | L-27-18S-31E                 | 3953'*            | 1/1/1900            |
|                                     | [                                                                   |                                 |                  |                   |         |         |                              |                   | *DOES NOT PENETRATE |
| 30-015-10106                        | [214263] PRE-ONGARD WELL OPERATOR                                   | PRE-ONGARD WELL                 | #009             | Oil               |         | P&A-R** | L-27-18S-31E                 | 5120'             | 1/1/1900            |
| 30-015-21273                        | [265378] GEORGE A CHASE JR DBA G AND C SERVICE                      | HINKLE B FEDERAL                | #003             | Oil               | Federal | Active  | M-27-18S-31E                 | 3600'*            | -,-,                |
|                                     | []                                                                  |                                 |                  |                   |         |         |                              |                   | *DOES NOT PENETRATE |
| 30-015-22363                        | [265378] GEORGE A CHASE JR DBA G AND C SERVICE                      | HINKLE B FEDERAL                | #010             | Oil               | Federal | Active  | M-27-18S-31E                 | 3650'*            | DOLONOTTENERNATE    |
| 33 313 11333                        | [2007.0] 020.027.018.028.028.038.038.038.038.038.038.038.038.038.03 |                                 |                  |                   |         | 710110  | = 2 100 011                  |                   | *DOES NOT PENETRATE |
| 30-015-20982                        | [265378] GEORGE A CHASE JR DBA G AND C SERVICE                      | HINKLE B FEDERAL                | #002             | Oil               | Federal | Active  | N-27-18S-31E                 | 3643'*            | 2013 NOT TENETHATE  |
|                                     | [                                                                   |                                 |                  |                   |         | 7.00    |                              |                   | *DOES NOT PENETRATE |
| 30-015-10737                        | [265378] GEORGE A CHASE JR DBA G AND C SERVICE                      | HINKLE B FEDERAL                | #017             | Oil               | Federal | Active  | N-27-18S-31E                 | 3984'*            | DOLO HOLL LINE HALL |
| 20.0.                               | [                                                                   |                                 |                  |                   |         |         |                              |                   | *DOES NOT PENETRATE |
|                                     |                                                                     |                                 |                  |                   |         |         |                              |                   | DOLD HOTT LINETHATE |