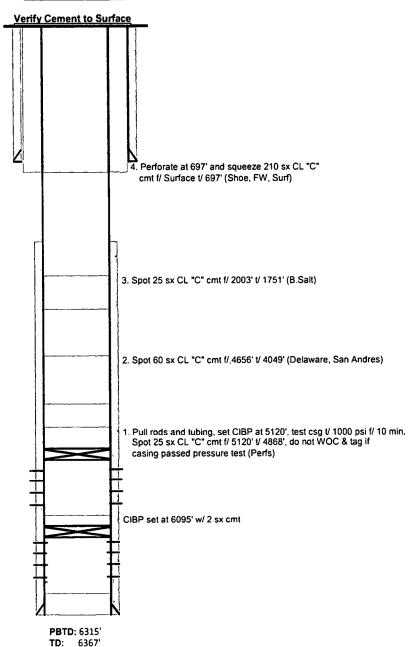

# **Plugged Well Schematics**

There are 12 P&A'd Wells Within the AOR Which

Penetrates the Proposed Injection Zone.

30-015-32616 30-015-10592 30-015-05616 30-015-30680 30-015-24586 30-015-32894 30-015-10111 30-015-05617 30-015-32843 30-015-32515 30-015-10106 30-015-10288