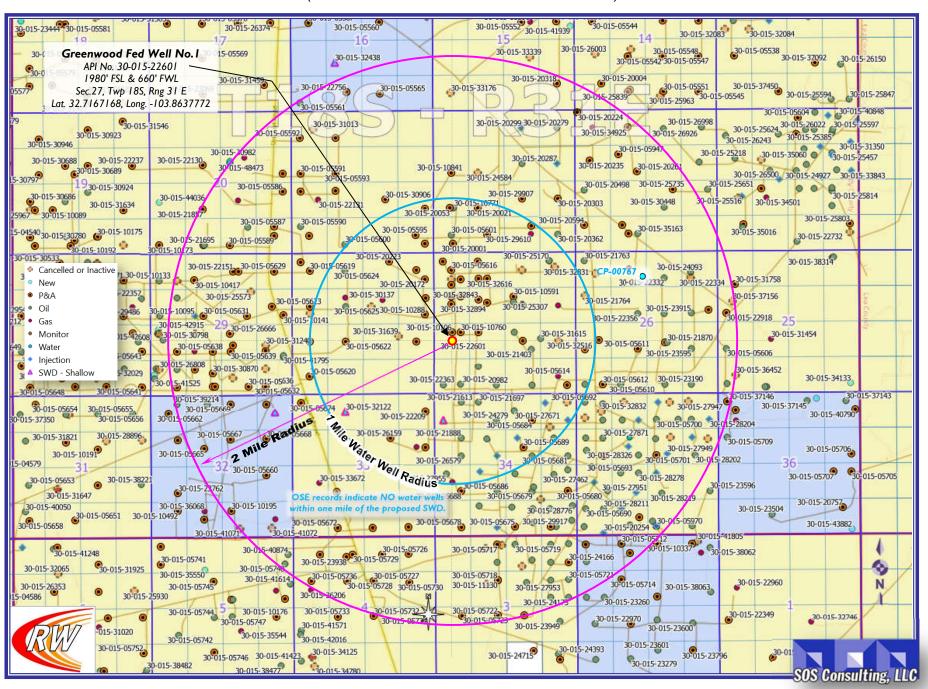

# Item V – Area of Review Maps

- 1. Two Mile AOR Map with One-Mile Fresh Water Well Radius
  - 2. One-Half Mile AOR Map

All Above Exhibits follow this page.