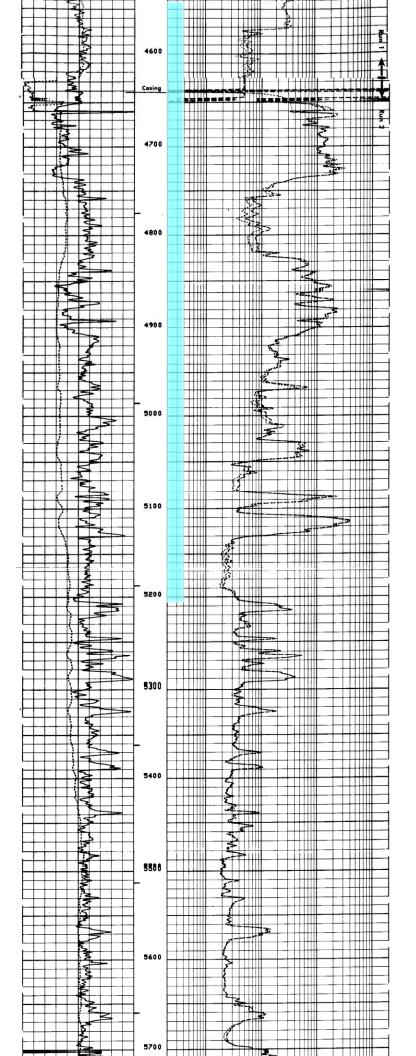

# WELL SCHEMATIC - PROPOSED Greenwood Federal SWD Well No.1

#### SWD; San Andres-Delaware (PROPOSED)

#### API 30-015-22601

1980' FSL & 660' FWL, SEC. 27-T18S-R31E EDDY COUNTY, NEW MEXICO

Spud Date: 12/06/1978 Config SWD Dt (Est): ~6/15/2