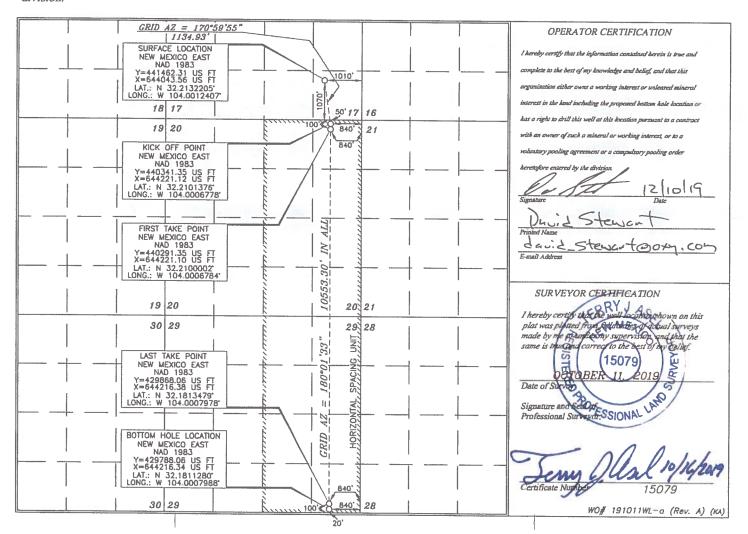

☐ AMENDED REPORT

| WELL LOCATION | I AND ACREAGE I | DEDICATION PLAT |
|---------------|-----------------|-----------------|
|---------------|-----------------|-----------------|

| API Number                                     |               | Poo.               | l Code          |                   | Pool Name                   |               |                    |               |                      |             |           |     |  |
|------------------------------------------------|---------------|--------------------|-----------------|-------------------|-----------------------------|---------------|--------------------|---------------|----------------------|-------------|-----------|-----|--|
| 30-015- 50371                                  |               |                    | 15              |                   | Pierce Crossing Bone Spring |               |                    |               |                      |             |           |     |  |
| Prope                                          | Property Code |                    |                 |                   | Property Name               |               |                    |               |                      | Wall Number |           |     |  |
|                                                |               |                    | SALT FLAT CC "2 |                   |                             |               | 20_29" FEDERAL COM |               |                      |             |           | 14H |  |
| OGR                                            | UD No.        |                    |                 |                   |                             | Operator Name |                    |               |                      |             | Elevation |     |  |
| 1460                                           | 74            |                    | OXY USA         |                   |                             |               | 'A INC.            |               |                      | 2927.3'     |           |     |  |
| Surface Location                               |               |                    |                 |                   |                             |               |                    |               |                      |             |           |     |  |
| UL or lot no.                                  | Section       | Township           | Range           | Lot Ic            |                             | Feet from the | North/South line   | Feet from the | eet from the East/We |             | County    | _   |  |
| P                                              | 17            | 24 SOUTH           | 29 EAST, N.     | М.Р.М.            |                             | 1070'         | SOUTH              | 1010'         | EAS                  | ST          | EDDY      |     |  |
| Bottom Hole Location If Different From Surface |               |                    |                 |                   |                             |               |                    |               |                      |             |           |     |  |
| UL or lot no.                                  | Section       | Township           | Range           |                   | Lot Ida                     | Feet from the | North/South line   | Feet from the | East/We              | st line     | County    | _   |  |
| P                                              | 29            | 24 SOUTH           | 29 EAST, N.     | 29 EAST, N.M.P.M. |                             | 20'           | SOUTH              | 840'          | EAS                  | 3T          | EDDY      |     |  |
| Dedicated Acres Joint or Infill                |               | Consolidation Code | Order No.       |                   |                             |               | L                  |               |                      |             |           |     |  |
| 1-40 4                                         |               | 7                  |                 |                   |                             |               |                    |               |                      |             |           |     |  |