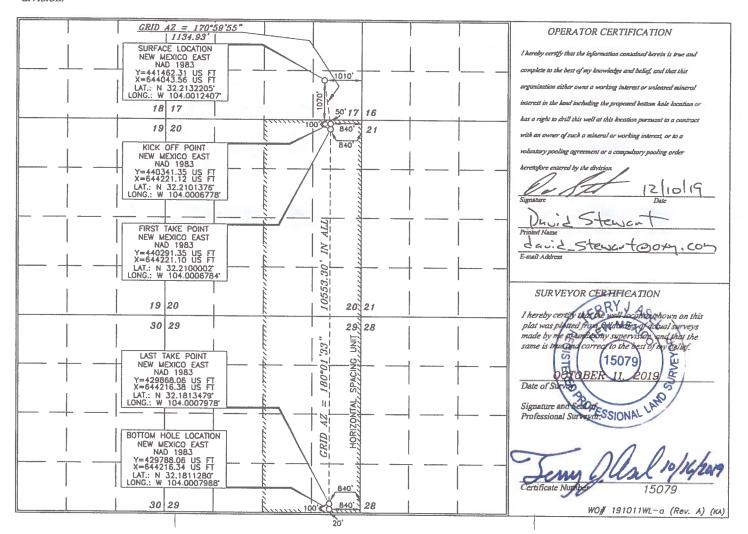

☐ AMENDED REPORT

| WELL LOCATION | I AND ACREAGE I | DEDICATION PLAT |
|---------------|-----------------|-----------------|
|---------------|-----------------|-----------------|

| API Number                                     |               | Poo.            | l Code             |                   | Pool Name     |                             |                  |               |         |             |           |   |  |
|------------------------------------------------|---------------|-----------------|--------------------|-------------------|---------------|-----------------------------|------------------|---------------|---------|-------------|-----------|---|--|
| 30-015- 50371                                  |               |                 |                    | 15                |               | Pierce Crossing Bone Spring |                  |               |         |             |           |   |  |
| Prope                                          | Property Code |                 |                    |                   | Property Name |                             |                  |               |         | Wall Number |           |   |  |
|                                                |               |                 | SALT FLAT CC "2    |                   |               | 20_29" FEDERAL COM          |                  |               |         |             | 14H       |   |  |
| OGR                                            | UD No.        |                 |                    |                   |               | Operator Name               |                  |               |         |             | Elevation |   |  |
| 1460                                           | 74            |                 | OXY USA INC.       |                   |               |                             |                  |               |         |             | 2927.3'   |   |  |
| Surface Location                               |               |                 |                    |                   |               |                             |                  |               |         |             |           |   |  |
| UL or lot no.                                  | Section       | Township        | Range              | Range             |               | Feet from the               | North/South line | Feet from the | East/We | st line     | County    | _ |  |
| P                                              | 17            | 24 SOUTH        | 29 EAST, N.        | М.Р.М.            |               | 1070'                       | SOUTH            | 1010'         | EAST    |             | EDDY      |   |  |
| Bottom Hole Location If Different From Surface |               |                 |                    |                   |               |                             |                  |               |         |             |           |   |  |
| UL or lot no.                                  | Section       | Township        | Range              |                   | Lot Ida       | Feet from the               | North/South line | Feet from the | East/We | st line     | County    | _ |  |
| P                                              | 29            | 24 SOUTH        | 29 EAST, N.        | 29 EAST, N.M.P.M. |               | 20'                         | SOUTH            | 840'          | EAS     | 3T          | EDDY      |   |  |
| Dedicated                                      | Acres         | Joint or Infill | Consolidation Code | Order No.         |               |                             |                  | L             |         |             |           |   |  |
| 1-40                                           |               | 7               |                    |                   |               |                             |                  |               |         |             |           |   |  |