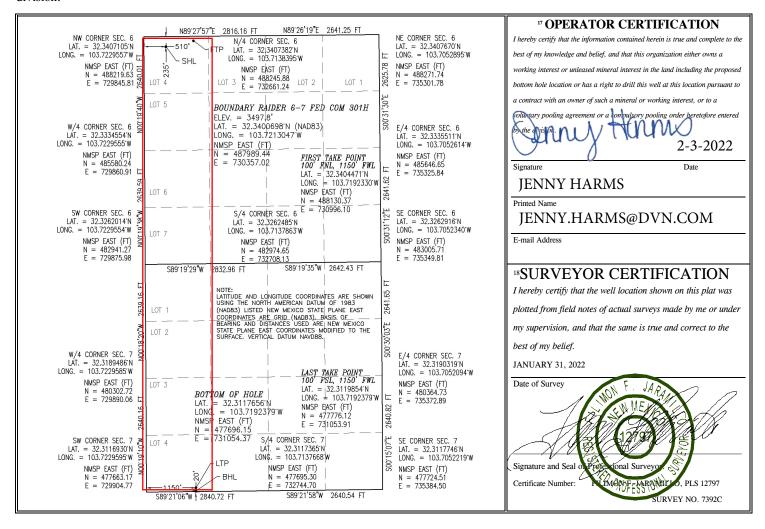

## WELL LOCATION AND ACREAGE DEDICATION PLAT

| <sup>1</sup> API Number 30-025-47572 | r <sup>2</sup> Pool Code [53800] |                                         |  |  |  |  |  |
|--------------------------------------|----------------------------------|-----------------------------------------|--|--|--|--|--|
| <sup>4</sup> Property Code 319790    | BOUNDAR                          | <sup>6</sup> Well Number<br><b>301H</b> |  |  |  |  |  |
| <sup>7</sup> OGRID No.               |                                  | 8 Operator Name                         |  |  |  |  |  |
| 6137                                 | DEVON ENERGY I                   | DEVON ENERGY PRODUCTION COMPANY, L.P.   |  |  |  |  |  |

## <sup>10</sup> Surface Location

| UL or lot no.                                                | Section               | Township  | Range         | Lot Idn | Feet from the | North/South line                             | Feet from the | East/West line | County |  |
|--------------------------------------------------------------|-----------------------|-----------|---------------|---------|---------------|----------------------------------------------|---------------|----------------|--------|--|
| 4                                                            | 6                     | 23 S      | 32 E          |         | 235 NORTH 510 |                                              | WEST          | LEA            |        |  |
| <sup>11</sup> Bottom Hole Location If Different From Surface |                       |           |               |         |               |                                              |               |                |        |  |
| UL or lot no.                                                | Section               | Township  | Range         | Lot Idn | Feet from the | Feet from the North/South line Feet from the |               | East/West line | County |  |
| 4                                                            | 7                     | 23 S      | 32 E          |         | 20            | SOUTH                                        | 1150          | WEST           | LEA    |  |
| 12 Dedicated Acres                                           | s <sup>13</sup> Joint | or Infill | Consolidation | 1 Code  | 15 Order No.  |                                              |               |                |        |  |
| 366.39                                                       |                       |           |               |         |               |                                              |               |                |        |  |

No allowable will be assigned to this completion until all interests have been consolidated or a non-standard unit has been approved by the division.

| Intent                            | t X                  | As Drill     | ed                  |                    |                 |                   |                      |                     |                 |                         |                     |               |                |  |
|-----------------------------------|----------------------|--------------|---------------------|--------------------|-----------------|-------------------|----------------------|---------------------|-----------------|-------------------------|---------------------|---------------|----------------|--|
| API#                              |                      |              | ]                   |                    |                 |                   |                      |                     |                 |                         |                     |               |                |  |
| Operator Name:                    |                      |              |                     |                    |                 | Property Name:    |                      |                     |                 |                         |                     |               | Well Number    |  |
| DEVON ENERGY PRODUCTION CO., L.P. |                      |              |                     |                    | L.P.            |                   | BOUN                 | DAR                 | Y RAIDE         | R 6-7                   | FED (               | сом           | 301H           |  |
| Kick C                            | Off Point (          | KOP)         |                     |                    |                 |                   |                      |                     |                 |                         |                     |               |                |  |
| UL                                | Section 6            | Township 23S | Range<br>32E        | Lot                | Feet<br>69 FN   |                   | rom N/S              |                     | eet<br>.152 FWI |                         | n E/W               | County<br>LEA |                |  |
|                                   | Latitude Long        |              |                     |                    |                 |                   | 0705                 |                     | .132 1 11       | <u>-</u>                |                     | NAD<br>83     |                |  |
| First 1                           | Take Poin            | t (FTP)      |                     |                    |                 |                   |                      |                     |                 |                         |                     |               |                |  |
| UL                                | Section <b>6</b>     |              |                     | Feet<br><b>100</b> | F               | From N/S<br>NORTH |                      | Feet<br><b>1150</b> |                 | n E/W<br><b>ST</b>      | County <b>LEA</b>   |               |                |  |
| Latitu                            | ide<br><b>32.340</b> | 4471         |                     | 1                  | Longitu         |                   | 71923                | 30                  |                 |                         |                     | NAD 83        |                |  |
| Last T                            | Section 7            | Township 23S | Range<br><b>32E</b> | Lot<br>4           | Feet <b>100</b> | From <b>SOU</b>   | N/S F<br><b>TH 1</b> | eet<br>. <b>150</b> | From I          | <u>=</u> /W<br><b>T</b> | Count<br><b>LEA</b> | у             |                |  |
| Latitu                            | ıde                  | 119854       |                     | <u> </u>           | Longitu         |                   |                      |                     |                 |                         | NAD                 | NAD <b>83</b> |                |  |
| s this                            | well the             | defining w   | ell for the         | : Horiz            | ontal Spa       | acing Ur          | nit?                 | N                   | J               |                         |                     |               |                |  |
|                                   |                      | nfill well?  |                     | Υ                  |                 |                   |                      |                     |                 |                         |                     |               |                |  |
|                                   | ng Unit.             | olease prov  | vide API i          | f avail            | able, Op        | erator I          | Name a               | nd w                | ell numb        | er fo                   | r Defii             | ning well     | for Horizontal |  |
|                                   |                      |              |                     |                    |                 |                   |                      |                     |                 |                         |                     |               |                |  |
| Ope                               | rator Nan            | ne:          |                     |                    |                 | Prope             | rty Nam              | ie:                 |                 |                         |                     |               | Well Number    |  |