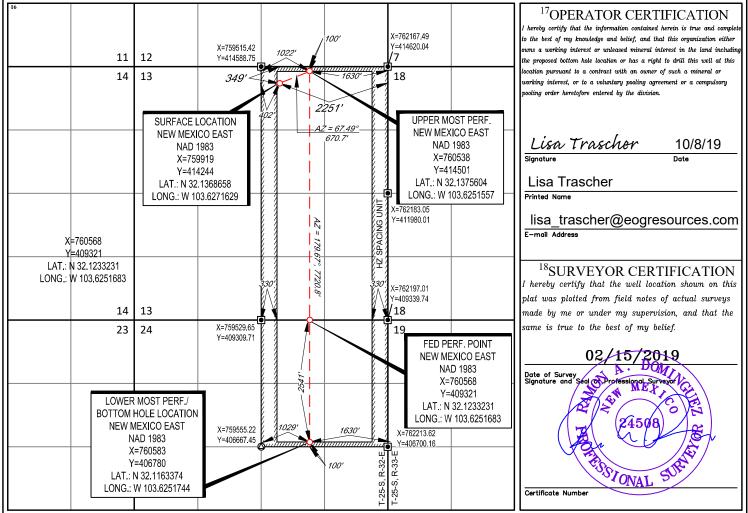

| District I<br>1625 N. French Dr., H<br>Phone: (575) 393-6161<br>District II<br>811 S. First St., Artesia<br>Phone: (575) 748-1283<br>District III<br>1000 Rio Brazos Road<br>Phone: (505) 334-6178<br>District IV<br>1220 S. St. Francis Dr.<br>Phone: (505) 476-3460 | 93-0720<br>48-9720<br>7410<br>34-6170<br>1 87505             |          | State of New Mexico<br>Energy, Minerals & Natural Resources<br>Department<br>OIL CONSERVATION DIVISION<br>1220 South St. Francis Dr.<br>Santa Fe, NM 87505<br>011112020<br>011112020<br>011112020<br>011112020<br>011112020<br>011112020<br>011112020<br>011112020<br>011112020<br>011112020<br>011112020 |                       |                                         |                        |               |    | FORM C-102<br>Revised August 1, 2011<br>Submit one copy to appropriate<br>District Office |        |  |
|-----------------------------------------------------------------------------------------------------------------------------------------------------------------------------------------------------------------------------------------------------------------------|--------------------------------------------------------------|----------|-----------------------------------------------------------------------------------------------------------------------------------------------------------------------------------------------------------------------------------------------------------------------------------------------------------|-----------------------|-----------------------------------------|------------------------|---------------|----|-------------------------------------------------------------------------------------------|--------|--|
| WELL LOCATION AND ACREAGE DEDICATION PLAT                                                                                                                                                                                                                             |                                                              |          |                                                                                                                                                                                                                                                                                                           |                       |                                         |                        |               |    |                                                                                           |        |  |
|                                                                                                                                                                                                                                                                       | <sup>1</sup> API Number <sup>2</sup> Pool Code               |          |                                                                                                                                                                                                                                                                                                           |                       |                                         | <sup>3</sup> Pool Name |               |    |                                                                                           |        |  |
| 30-025- 47446 97903 WC-                                                                                                                                                                                                                                               |                                                              |          |                                                                                                                                                                                                                                                                                                           |                       | WC-025 G-08 S253235G; LOWER BONE SPRING |                        |               |    |                                                                                           |        |  |
| <sup>4</sup> Property Code <sup>5</sup> P                                                                                                                                                                                                                             |                                                              |          |                                                                                                                                                                                                                                                                                                           | <sup>5</sup> Property | roperty Name                            |                        |               |    | <sup>6</sup> Well Number                                                                  |        |  |
| 328894 MERCILES                                                                                                                                                                                                                                                       |                                                              |          |                                                                                                                                                                                                                                                                                                           | RCILESS 1             | S 13 FED COM                            |                        |               |    | 507H                                                                                      |        |  |
| <sup>7</sup> OGRID No. <sup>8</sup> Oper                                                                                                                                                                                                                              |                                                              |          |                                                                                                                                                                                                                                                                                                           | <sup>8</sup> Operator | erator Name                             |                        |               |    | <sup>9</sup> Elevation                                                                    |        |  |
| 7377 EOG RESOURCES, INC.                                                                                                                                                                                                                                              |                                                              |          |                                                                                                                                                                                                                                                                                                           |                       |                                         | 3496'                  |               |    |                                                                                           |        |  |
| <sup>10</sup> Surface Location                                                                                                                                                                                                                                        |                                                              |          |                                                                                                                                                                                                                                                                                                           |                       |                                         |                        |               |    |                                                                                           |        |  |
| UL or lot no.                                                                                                                                                                                                                                                         | Section                                                      | Township | Range                                                                                                                                                                                                                                                                                                     | Lot Idn               | Feet from the                           |                        | Feet from the | E  | ast/West line                                                                             | County |  |
| В                                                                                                                                                                                                                                                                     | 13                                                           | 25-S     | 32-E                                                                                                                                                                                                                                                                                                      | -                     | 349'                                    | NORTH                  | 2251'         | EA | ST                                                                                        | LEA    |  |
|                                                                                                                                                                                                                                                                       | <sup>11</sup> Bottom Hole Location If Different From Surface |          |                                                                                                                                                                                                                                                                                                           |                       |                                         |                        |               |    |                                                                                           |        |  |

| Bottom Hole Location if Different From Surface |                          |                        |                 |                      |               |                  |               |                |        |  |  |
|------------------------------------------------|--------------------------|------------------------|-----------------|----------------------|---------------|------------------|---------------|----------------|--------|--|--|
| UL or lot no.                                  | Section                  | Township               | Range           | Lot Idn              | Feet from the | North/South line | Feet from the | East/West line | County |  |  |
| G                                              | 24                       | 25-S                   | 32-E            | -                    | 2541'         | NORTH            | 1630'         | EAST           | LEA    |  |  |
| <sup>12</sup> Dedicated Acres<br>480.00        | <sup>13</sup> Joint or I | nfill <sup>14</sup> Co | nsolidation Coo | de <sup>15</sup> Ord | er No.        |                  |               |                |        |  |  |