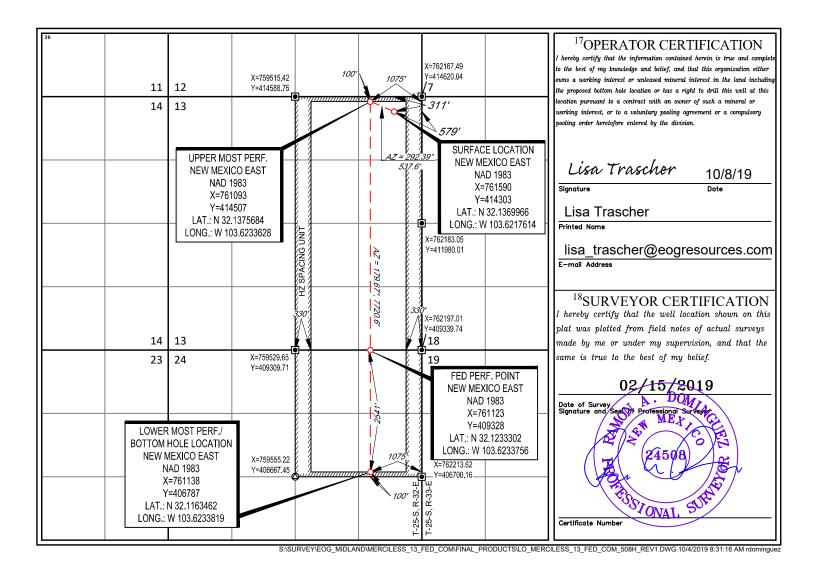

## WELL LOCATION AND ACREAGE DEDICATION PLAT

| <sup>1</sup> API Number    |  | <sup>2</sup> Pool Code | <sup>3</sup> Pool Name          |                          |  |
|----------------------------|--|------------------------|---------------------------------|--------------------------|--|
| 30-025- <b>47447</b>       |  | 97903                  | WC-025 G-08 S253235G; LOWER BON | E SPRING                 |  |
| <sup>4</sup> Property Code |  |                        | <sup>5</sup> Property Name      | <sup>6</sup> Well Number |  |
| 328894                     |  | MERCII                 | 508H                            |                          |  |
| <sup>7</sup> OGRID N₀.     |  |                        | <sup>9</sup> Elevation          |                          |  |
| 7377                       |  | EOG I                  | RESOURCES, INC.                 | 3494'                    |  |

<sup>10</sup>Surface Location

| A                 | 13                                                           | 25-S       | 32-E           | Lot Ian              | 311'          | NORTH            | 579'          | EAST           | LEA    |  |
|-------------------|--------------------------------------------------------------|------------|----------------|----------------------|---------------|------------------|---------------|----------------|--------|--|
|                   | <sup>11</sup> Bottom Hole Location If Different From Surface |            |                |                      |               |                  |               |                |        |  |
| UL or lot no.     | Section                                                      | Township   | Range          | Lot Idn              | Feet from the | North/South line | Feet from the | East/West line | County |  |
| H                 | 24                                                           | 25-S       | 32-E           | -                    | 2541'         | NORTH            | 1075'         | EAST           | LEA    |  |
| 12Dedicated Acres | <sup>13</sup> Joint or l                                     | nfill 14Co | nsolidation Co | de <sup>15</sup> Ord | er No.        |                  |               |                |        |  |
| 480.00            |                                                              |            |                |                      |               |                  |               |                |        |  |