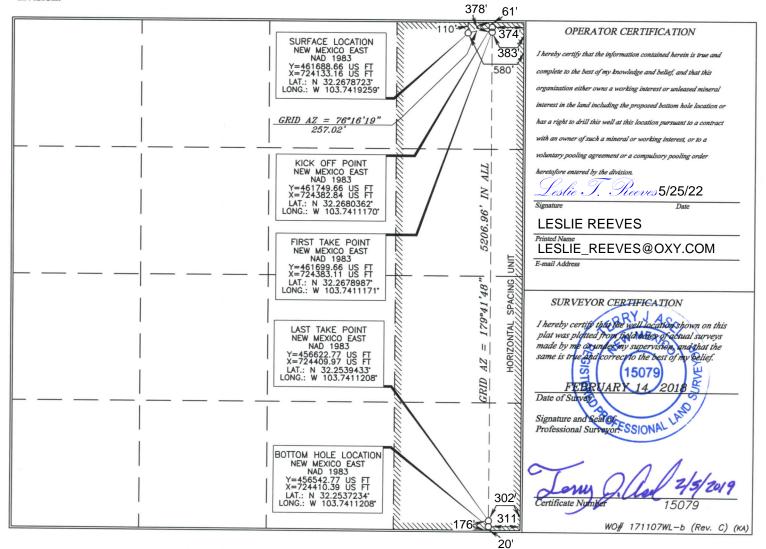

✓ AMENDED REPORT

WELL LOCATION AND ACREAGE DEDICATION PLAT

| 30-015                                                                                                                                                |                                                |               | 13367 COTTON DRAW; BONE SPRING |                   |          |       |           |               |                  |                  |                |        |          |         |  |
|-------------------------------------------------------------------------------------------------------------------------------------------------------|------------------------------------------------|---------------|--------------------------------|-------------------|----------|-------|-----------|---------------|------------------|------------------|----------------|--------|----------|---------|--|
| Prope                                                                                                                                                 | rty Code                                       | ,             | Property Name                  |                   |          |       |           |               |                  |                  | Well Number    |        |          |         |  |
| 314855                                                                                                                                                |                                                |               | CAL-MON "35" FEDERAL           |                   |          |       |           |               |                  |                  | 176H           |        |          |         |  |
| OGR                                                                                                                                                   | No.                                            | Operator Name |                                |                   |          |       |           |               | Elevation        |                  |                |        |          |         |  |
| 16696                                                                                                                                                 |                                                |               | OXY USA INC.                   |                   |          |       |           |               | SA INC.          |                  |                |        |          | 3471.1' |  |
| Surface Location                                                                                                                                      |                                                |               |                                |                   |          |       |           |               |                  |                  |                |        |          |         |  |
| UL or lot no.                                                                                                                                         | Section                                        | To            | wnship                         |                   | Range    |       |           | Lot Idn       | Feet from the    | North/South line | Feet from the  | East/W | est line | County  |  |
| A                                                                                                                                                     | 35                                             | 23            | SOUTH                          | 31 E              | EAST,    | N. M. | Р. М.     |               | 110'             | NORTH            | 580'           | EAS    | ST       | EDDY    |  |
|                                                                                                                                                       | Bottom Hole Location If Different From Surface |               |                                |                   |          |       |           |               |                  |                  |                |        |          |         |  |
| UL or lot no.                                                                                                                                         | Section                                        | To            | wnship                         | Range             |          |       | Lot Idn   | Feet from the | North/South line | Feet from the    | East/West line |        | County   |         |  |
| P                                                                                                                                                     | 35                                             | 23            | SOUTH                          | 31 EAST, N.M.P.M. |          |       | 20'       | SOUTH         | 311'             | EAS              | ST             | EDDY   |          |         |  |
| Dedicated                                                                                                                                             | Acres                                          | Joint         | or Infill                      | Consolida         | tion Cod | le l  | Order No. |               |                  |                  |                |        |          |         |  |
| 160                                                                                                                                                   |                                                |               |                                |                   |          |       |           |               |                  |                  |                |        |          |         |  |
| No allowable will be assigned to this completion until all interests have been consolidated or a non-standard unit has been approved by the division. |                                                |               |                                |                   |          |       |           |               |                  |                  |                |        |          |         |  |
| 378' 61'                                                                                                                                              |                                                |               |                                |                   |          |       |           |               |                  |                  |                |        |          |         |  |
|                                                                                                                                                       | OPERATOR CERTIFICATION                         |               |                                |                   |          |       |           |               |                  |                  |                |        |          |         |  |

SURFACE LOCATION NEW MEXICO EAST NAD 1983 Y=461688.66 US FT X=724133.16 US FT 383 580 LAT.: N 32.2678723\* LONG.: W 103.7419259\* st in the land including the proposed bottom hole location GRID AZ = 76°16'19'
257.02' right to drill this well at this location pursuant to a contract ary pooling agreement or a compulsory pooling order KICK OFF POINT NEW MEXICO EAST NAD 1983 Y=461749.66 US FT X=724382.84 US FT LAT: N 32.2680362\* LONG: W 103.7411170\* heretofore entered by the division. 5206.96' IN Leslie I. Reeves 5/25/22 LESLIE REEVES FIRST TAKE POINT NEW MEXICO EAST NAD 1983 LESLIE REEVES@OXY.COM E-mail Address Y=461699.66 US FT X=724383.11 US FT LAT.: N 32.2678987\* LONG.: W 103.7411171\* SPACING 179.41,48 I hereby certify that the well location shown on this plat was platted from field didner of actual surveys made by me or undering supervision, and that the same is true and correct to the best of my believe SURVEYOR CERTIFICATION LAST TAKE POINT NEW MEXICO EAST NAD 1983 Y=456622.77 US FT X=724409.97 US FT 11 AZ LAT.: N 32.2539433\* LONG.: W 103.7411208\* É 15079 GRID3 FEBRUAR Date of Survey Signature and Scal of Professional Surveyor SSIONAL LAND BOTTOM HOLE LOCATION NEW MEXICO EAST NAD 1983 Y=456542.77 US FT X=724410.39 US FT LAT.: N 32.2537234' LONG.: W 103.7411208' 302 Certificate Number 311 .....176 WO# 171107WL-b (Rev. C) (KA)

✓ AMENDED REPORT

WELL LOCATION AND ACREAGE DEDICATION PLAT

| 47737 1                                        |              |                 |                    |                      |               |                                |                  |               |          |          |             |  |
|------------------------------------------------|--------------|-----------------|--------------------|----------------------|---------------|--------------------------------|------------------|---------------|----------|----------|-------------|--|
| API Number                                     |              |                 |                    | ool Code             |               | Pool Name                      |                  |               |          |          |             |  |
| <u>30-015</u> -                                | <u> 4552</u> | 25              | 98236              |                      | M             | WC-015 G-08 S233135D; WOLFCAMP |                  |               |          |          |             |  |
| Prope                                          | rty Code     |                 |                    | Property Name        |               |                                |                  |               |          |          | Well Number |  |
| 314855                                         |              |                 |                    | CAL-MON "35" FEDERAL |               |                                |                  |               |          |          | 176H        |  |
|                                                | No.          |                 |                    | Operator Name        |               |                                |                  |               |          |          | Elevation   |  |
| 16696                                          |              |                 | OXY USA INC.       |                      |               |                                |                  |               |          |          | 3471.1'     |  |
| Surface Location                               |              |                 |                    |                      |               |                                |                  |               |          |          |             |  |
| UL or lot no.                                  | Section      | Township        | Rang               | Lot Idn              | Feet from the | North/South line               | Feet from the    | East/We       | est line | County   |             |  |
| A                                              | 35           | 23 SOUTH        | 31 EAST,           |                      | 110'          | NORTH                          | 580'             | EAST          |          | EDDY     |             |  |
| Bottom Hole Location If Different From Surface |              |                 |                    |                      |               |                                |                  |               |          |          |             |  |
| UL or lot no.                                  | Section      | Township        | Range              | Range                |               | Feet from the                  | North/South line | Feet from the | East/We  | est line | County      |  |
| P                                              | 35           | 23 SOUTH        | 31 EAST,           | N. M. P. M.          |               | 20'                            | SOUTH            | 311'          | EAS      | ST       | EDDY        |  |
| Dedicated Acres Jos                            |              | Joint or Infill | Consolidation Code | Order No.            |               |                                |                  |               |          |          |             |  |
| 160                                            |              |                 |                    |                      |               |                                |                  |               |          |          |             |  |