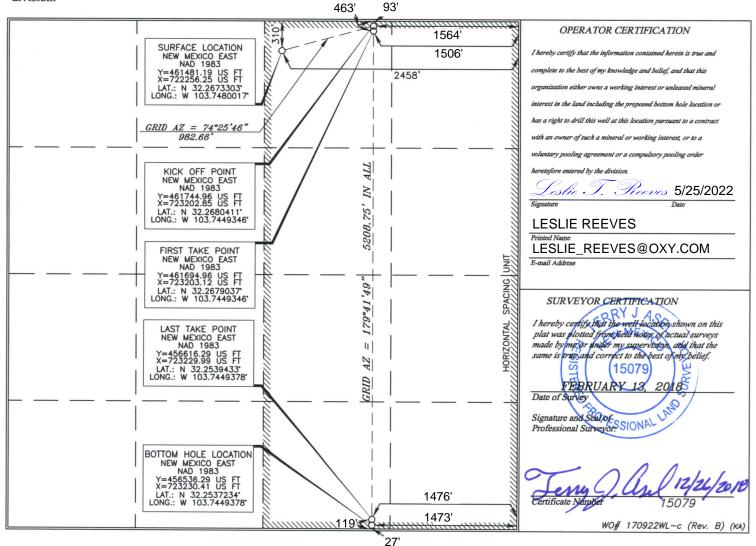

✓ AMENDED REPORT

WELL LOCATION AND ACREAGE DEDICATION PLAT

| APINU                 | unber    | Pool Code            | 9   | Pool Name                |                  |               |                |        |
|-----------------------|----------|----------------------|-----|--------------------------|------------------|---------------|----------------|--------|
| 30-015-45523          | 3        | 13367                |     | COTTON DRAW; BONE SPRING |                  |               |                |        |
| Property Code         |          | Property Name        |     |                          |                  | Well Number   |                |        |
| 314855                |          | CAL-MON "35" FEDERAL |     |                          |                  |               |                | 174H   |
| OGRID No.             |          | Operator Name        |     |                          |                  |               | Elevation      |        |
| 16696                 |          | OXY USA INC.         |     |                          |                  |               | 3463.8°        |        |
| Surface Location      |          |                      |     |                          |                  |               |                |        |
| UL or lot no. Section | Township | Range                | Lot | Idn Feet from the        | North/South line | Feet from the | East/West line | County |

23 SOUTH 31 EAST, N.M.P.M. B35 310' NORTH 2458' EAST EDDYBottom Hole Location If Different From Surface UL or lot no. Section Lot Idn Feet from the North/South line Township Feet from the East/West line County 27 0 35 23 SOUTH 31 EAST, N.M.P.M. 1473' SOUTH EAST **EDDY** Dedicated Acres Joint or Infill Consolidation Code Order No. 320

✓ AMENDED REPORT

WELL LOCATION AND ACREAGE DEDICATION PLAT

| API Number Pool Code |        | Pool                 | Pool Name  |  |  |
|----------------------|--------|----------------------|------------|--|--|
| 30-015-45523         | 98236  | WC-015 G-08 S233135D | ; WOLFCAMP |  |  |
| Property Code        | •      | Property Name        |            |  |  |
| 314855               | CAL-Mc | CAL-MON "35" FEDERAL |            |  |  |
| OGRID No.            |        | Operator Name        | Elevation  |  |  |
| 16696                | 0.     | XY USA INC.          | 3463.8'    |  |  |
|                      | Sm     | face Location        | •          |  |  |

UL or lot no. Section Township Range Lot Idn Feet from the North/South line Feet from the East/West line County B35 23 SOUTH 31 EAST, N.M.P.M. 310' NORTH 2458' **EAST** EDDYBottom Hole Location If Different From Surface UL or lot no. Section Township Lot Idn | Feet from the | North/South line Feet from the East/West line County 27 0 35 23 SOUTH 31 EAST, N.M.P.M. 1473' SOUTH EAST EDDYDedicated Acres Joint or Infill Consolidation Code Order No. 320