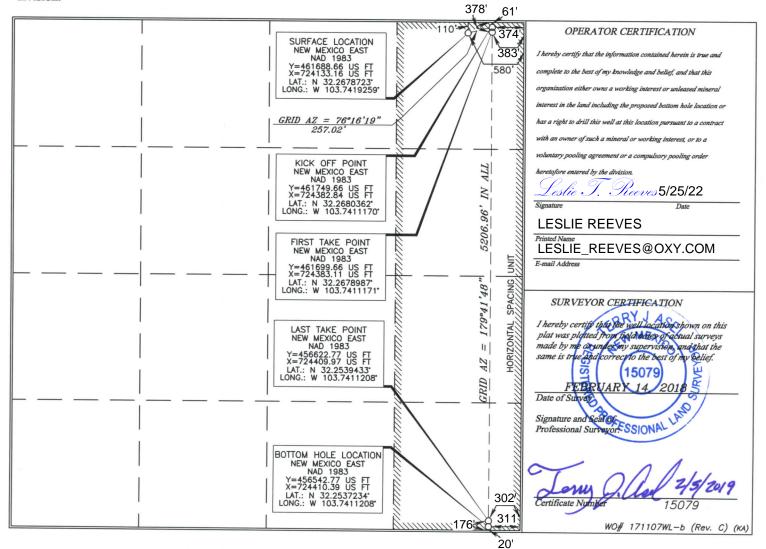

✓ AMENDED REPORT

WELL LOCATION AND ACREAGE DEDICATION PLAT

| 30-015                                                                                                                                                |                                                |         | 13367 COTTON DRAW; BONE SPRING |                   |          |       |           |         |               |                  |               |        |           |         |  |
|-------------------------------------------------------------------------------------------------------------------------------------------------------|------------------------------------------------|---------|--------------------------------|-------------------|----------|-------|-----------|---------|---------------|------------------|---------------|--------|-----------|---------|--|
| Prope                                                                                                                                                 | rty Code                                       | ,       | Property Name                  |                   |          |       |           |         |               | Well Number      |               |        |           |         |  |
| 314855                                                                                                                                                |                                                |         | CAL-MON "35"                   |                   |          |       |           |         | 5" FEDE       | 5" FEDERAL       |               |        |           | 176H    |  |
| OGR                                                                                                                                                   | RID No.                                        | $O_{I}$ |                                |                   |          |       |           | Operato | r Name        |                  |               |        | Elevation |         |  |
| 16696                                                                                                                                                 |                                                |         | OXY                            |                   |          |       |           | Y US    | USA INC.      |                  |               |        |           | 3471.1' |  |
| Surface Location                                                                                                                                      |                                                |         |                                |                   |          |       |           |         |               |                  |               |        |           |         |  |
| UL or lot no.                                                                                                                                         | Section                                        | To      | wnship                         |                   | Range    |       |           | Lot Idn | Feet from the | North/South line | Feet from the | East/W | est line  | County  |  |
| A                                                                                                                                                     | 35                                             | 23      | SOUTH                          | 31 1              | EAST,    | N. M. | .P.M.     |         | 110'          | NORTH            | 580'          | EAS    | ST        | EDDY    |  |
|                                                                                                                                                       | Bottom Hole Location If Different From Surface |         |                                |                   |          |       |           |         |               |                  |               |        |           |         |  |
| UL or lot no.                                                                                                                                         | Section                                        | To      | wnship                         | nip Range         |          |       |           |         | Feet from the | North/South line | Feet from the | East/W | est line  | County  |  |
| P                                                                                                                                                     | 35                                             | 23      | SOUTH                          | 31 EAST, N.M.P.M. |          |       | 20'       | SOUTH   | 311'          | EAS              | ST            | EDDY   |           |         |  |
| Dedicated                                                                                                                                             | Acres                                          | Joint   | or Infill                      | Consolida         | tion Cod | le    | Order No. |         |               |                  |               |        |           |         |  |
| 160                                                                                                                                                   |                                                |         |                                |                   |          |       |           |         |               |                  |               |        |           |         |  |
| No allowable will be assigned to this completion until all interests have been consolidated or a non-standard unit has been approved by the division. |                                                |         |                                |                   |          |       |           |         |               |                  |               |        |           |         |  |
| 378' 61'                                                                                                                                              |                                                |         |                                |                   |          |       |           |         |               |                  |               |        |           |         |  |
|                                                                                                                                                       | OPERATOR CERTIFICATION                         |         |                                |                   |          |       |           |         |               |                  |               |        |           |         |  |

SURFACE LOCATION NEW MEXICO EAST NAD 1983 Y=461688.66 US FT X=724133.16 US FT 383 580 LAT.: N 32.2678723\* LONG.: W 103.7419259\* st in the land including the proposed bottom hole location GRID AZ = 76°16'19'
257.02' right to drill this well at this location pursuant to a contract ary pooling agreement or a compulsory pooling order KICK OFF POINT NEW MEXICO EAST NAD 1983 Y=461749.66 US FT X=724382.84 US FT LAT: N 32.2680362\* LONG: W 103.7411170\* heretofore entered by the division. 5206.96' IN Leslie I. Reeves 5/25/22 LESLIE REEVES FIRST TAKE POINT NEW MEXICO EAST NAD 1983 LESLIE REEVES@OXY.COM E-mail Address Y=461699.66 US FT X=724383.11 US FT LAT.: N 32.2678987\* LONG.: W 103.7411171\* SPACING 179.41,48 I hereby certify that the well location shown on this plat was platted from field didner of actual surveys made by me or undering supervision, and that the same is true and correct to the best of my believe SURVEYOR CERTIFICATION LAST TAKE POINT NEW MEXICO EAST NAD 1983 Y=456622.77 US FT X=724409.97 US FT 11 AZ LAT.: N 32.2539433\* LONG.: W 103.7411208\* É 15079 GRID3 FEBRUAR Date of Survey Signature and Scal of Professional Surveyor SSIONAL LAND BOTTOM HOLE LOCATION NEW MEXICO EAST NAD 1983 Y=456542.77 US FT X=724410.39 US FT LAT.: N 32.2537234' LONG.: W 103.7411208' 302 Certificate Number 311 .....176 WO# 171107WL-b (Rev. C) (KA)

✓ AMENDED REPORT

WELL LOCATION AND ACREAGE DEDICATION PLAT

| A DEAT A                                       |              |                 |                    |                      |         |                                |                  |               |         |          |             |  |
|------------------------------------------------|--------------|-----------------|--------------------|----------------------|---------|--------------------------------|------------------|---------------|---------|----------|-------------|--|
| API Number                                     |              |                 | 1                  | Pool Code            |         | Pool Name                      |                  |               |         |          |             |  |
| <u>30-015</u> -                                | <u> 4552</u> | 25              | 98236              |                      | M       | WC-015 G-08 S233135D; WOLFCAMP |                  |               |         |          |             |  |
| Рторе                                          | rty Code     |                 |                    | Property Name        |         |                                |                  |               |         |          | Well Number |  |
| 314855                                         |              |                 |                    | CAL-MON "35" FEDERAL |         |                                |                  |               |         |          | 176H        |  |
|                                                | No.          |                 |                    | Operator Name        |         |                                |                  |               |         |          | Elevation   |  |
| 16696                                          |              |                 | OXY USA INC.       |                      |         |                                |                  |               |         |          | 3471.1'     |  |
| Surface Location                               |              |                 |                    |                      |         |                                |                  |               |         |          |             |  |
| UL or lot no.                                  | Section      | Township        | Rang               | re                   | Lot Idn | Feet from the                  | North/South line | Feet from the | East/We | est line | County      |  |
| A                                              | 35           | 23 SOUTH        | 31 EAST,           |                      | 110'    | NORTH                          | 580'             | EAS           | ST      | EDDY     |             |  |
| Bottom Hole Location If Different From Surface |              |                 |                    |                      |         |                                |                  |               |         |          |             |  |
| UL or lot no.                                  | Section      | Township        | Rang               | Range                |         | Feet from the                  | North/South line | Feet from the | East/We | est line | County      |  |
| P                                              | 35           | 23 SOUTH        | 31 EAST,           | N. M. P. M.          |         | 20'                            | SOUTH            | 311'          | EAS     | ST       | EDDY        |  |
| Dedicated Acres                                |              | Joint or Infill | Consolidation Code | Order No.            |         |                                |                  |               |         |          |             |  |
| 160                                            |              |                 |                    |                      |         |                                |                  |               |         |          |             |  |