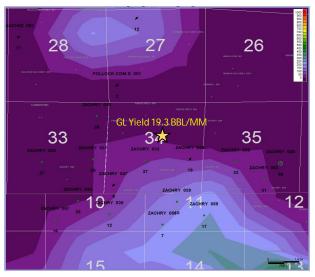

Oil will be reallocated based on the average formation yields in surrounding area and new fixed allocations.

| Formation | Yield |           | Oil Allocation |  |  |
|-----------|-------|-----------|----------------|--|--|
| Gallup    | 19.27 | bbl/mmscf | 25%            |  |  |
| Mesaverde | 22.6  | bbl/mmscf | 75%            |  |  |