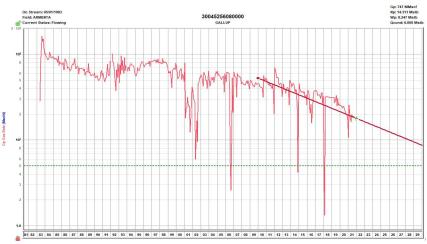

#### **Zachry 48 Fixed Allocation**

The Mesaverde and the Dakota formations have been producing as a commingled well for the past four years under a subtraction allocation method that was applied after the well was recompleted into a new zone. Hilcorp requests that production for the downhole commingled well be switched to a fixed percentage based allocation.

The new fixed percentage based allocation will be calculated from average production rates from the past twelve months.

|            | Gas Production |      |       |  |  |  |
|------------|----------------|------|-------|--|--|--|
| Date       | Gallup         |      | Total |  |  |  |
| Jan-21     | 10.8           | 26.2 | 37.0  |  |  |  |
| Feb-21     | 25.6           | 62.8 | 88.4  |  |  |  |
| Mar-21     | 20.7           | 51.2 | 71.9  |  |  |  |
| Apr-21     | 18.1           | 44.9 | 63.0  |  |  |  |
| May-21     | 16.4           | 40.8 | 57.2  |  |  |  |
| Jun-21     | 19.6           | 49.1 | 68.7  |  |  |  |
| Jul-21     | 18.9           | 47.5 | 66.4  |  |  |  |
| Aug-21     | 18.8           | 47.5 | 66.3  |  |  |  |
| Sep-21     | 18.7           | 47.5 | 66.2  |  |  |  |
| Oct-21     | 18.1           | 46.4 | 64.5  |  |  |  |
| Nov-21     | 17.3           | 44.4 | 61.7  |  |  |  |
| Dec-21     | 17.0           | 44.0 | 61.0  |  |  |  |
| Averages   | 18             | 46   | 64    |  |  |  |
| % of Total | 28%            | 72%  |       |  |  |  |