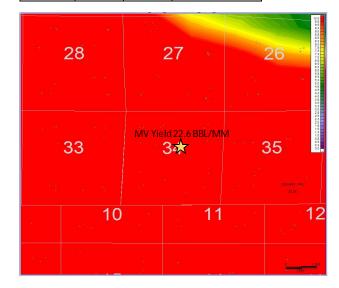

Oil will be reallocated based on the average formation yields in surrounding area and new fixed allocations.

| Formation | Yield |           | Oil Allocation |  |  |
|-----------|-------|-----------|----------------|--|--|
| Gallup    | 19.27 | bbl/mmscf | 25%            |  |  |
| Mesaverde | 22.6  | bbl/mmscf | 75%            |  |  |