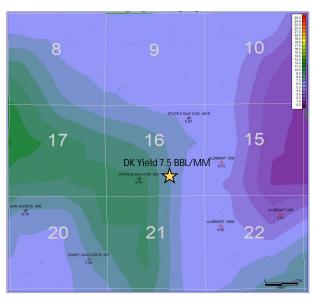

Oil will be reallocated based on the average formation yields in surrounding area and new fixed allocations.

| Formation | Yield |           | Oil Allocation |
|-----------|-------|-----------|----------------|
| Dakota    | 7.47  | bbl/mmscf | 5%             |
| Mesaverde | 4.9   | bbl/mmscf | 95%            |