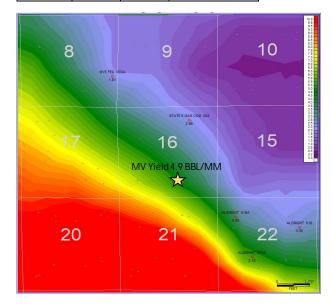

Oil will be reallocated based on the average formation yields in surrounding area and new fixed allocations.

| Formation | Yield |           | Oil Allocation |
|-----------|-------|-----------|----------------|
| Dakota    | 7.47  | bbl/mmscf | 5%             |
| Mesaverde | 4.9   | bbl/mmscf | 95%            |