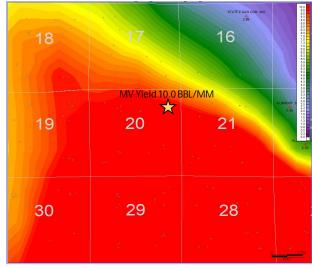

Oil will be reallocated based on the average formation yields in surrounding area and new fixed allocations.

| Formation | Yield |           | Oil Allocation |  |  |
|-----------|-------|-----------|----------------|--|--|
| Dakota    | 8.29  | bbl/mmscf | 5%             |  |  |
| Mesaverde | 10.03 | bbl/mmscf | 95%            |  |  |