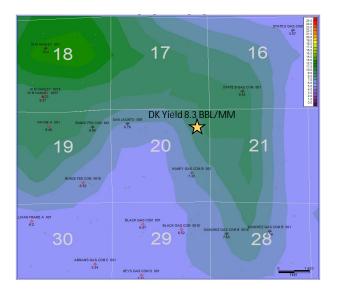

Oil will be reallocated based on the average formation yields in surrounding area and new fixed allocations.

| Formation | Yield |           | Oil Allocation |  |  |
|-----------|-------|-----------|----------------|--|--|
| Dakota    | 8.29  | bbl/mmscf | 5%             |  |  |
| Mesaverde | 10.03 | bbl/mmscf | 95%            |  |  |