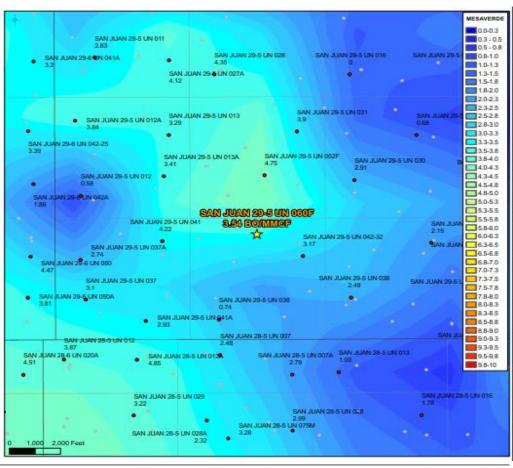

## San Juan 29-5 Unit 60F Fixed Allocation

The Dakota/Mesaverde and Pictured Cliffs formations have been producing as a commingled well for the past four years under a subtraction allocation method that was applied after the well was recompleted into a new zone. Hilcorp requests that production for the downhole commingled well be switched to a fixed percentage based allocation.

Oil will be reallocated based on the average formation yields and new fixed allocations.

| Formation | Yield |           | Oil Allocation |
|-----------|-------|-----------|----------------|
| Dakota    | 0.380 | bbl/mmscf | 2%             |
| Mesaverde | 3.540 | bbl/mmscf | 98%            |
| PC        | 0.000 | bbl/mmscf | 0%             |