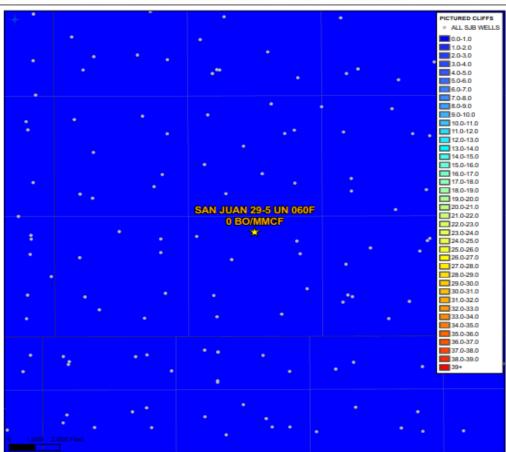

## San Juan 29-5 Unit 60F Fixed Allocation

The Dakota/Mesaverde and Pictured Cliffs formations have been producing as a commingled well for the past four years under a subtraction allocation method that was applied after the well was recompleted into a new zone. Hilcorp requests that production for the downhole commingled well be switched to a fixed percentage based allocation.

Oil will be reallocated based on the average formation yields and new fixed allocations.

| Formation | Yield |           | Oil Allocation |
|-----------|-------|-----------|----------------|
| Dakota    | 0.380 | bbl/mmscf | 2%             |
| Mesaverde | 3.540 | bbl/mmscf | 98%            |
| PC        | 0.000 | bbl/mmscf | 0%             |