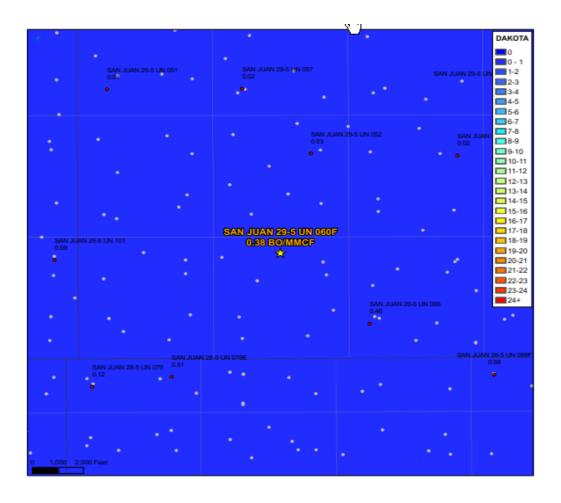

## San Juan 29-5 Unit 60F Fixed Allocation

The Dakota/Mesaverde and Pictured Cliffs formations have been producing as a commingled well for the past four years under a subtraction allocation method that was applied after the well was recompleted into a new zone. Hilcorp requests that production for the downhole commingled well be switched to a fixed percentage based allocation.

Oil will be reallocated based on the average formation yields and new fixed allocations.

| Formation | Yield |           | Oil Allocation |
|-----------|-------|-----------|----------------|
| Dakota    | 0.380 | bbl/mmscf | 2%             |
| Mesaverde | 3.540 | bbl/mmscf | 98%            |
| PC        | 0.000 | bbl/mmscf | 0%             |